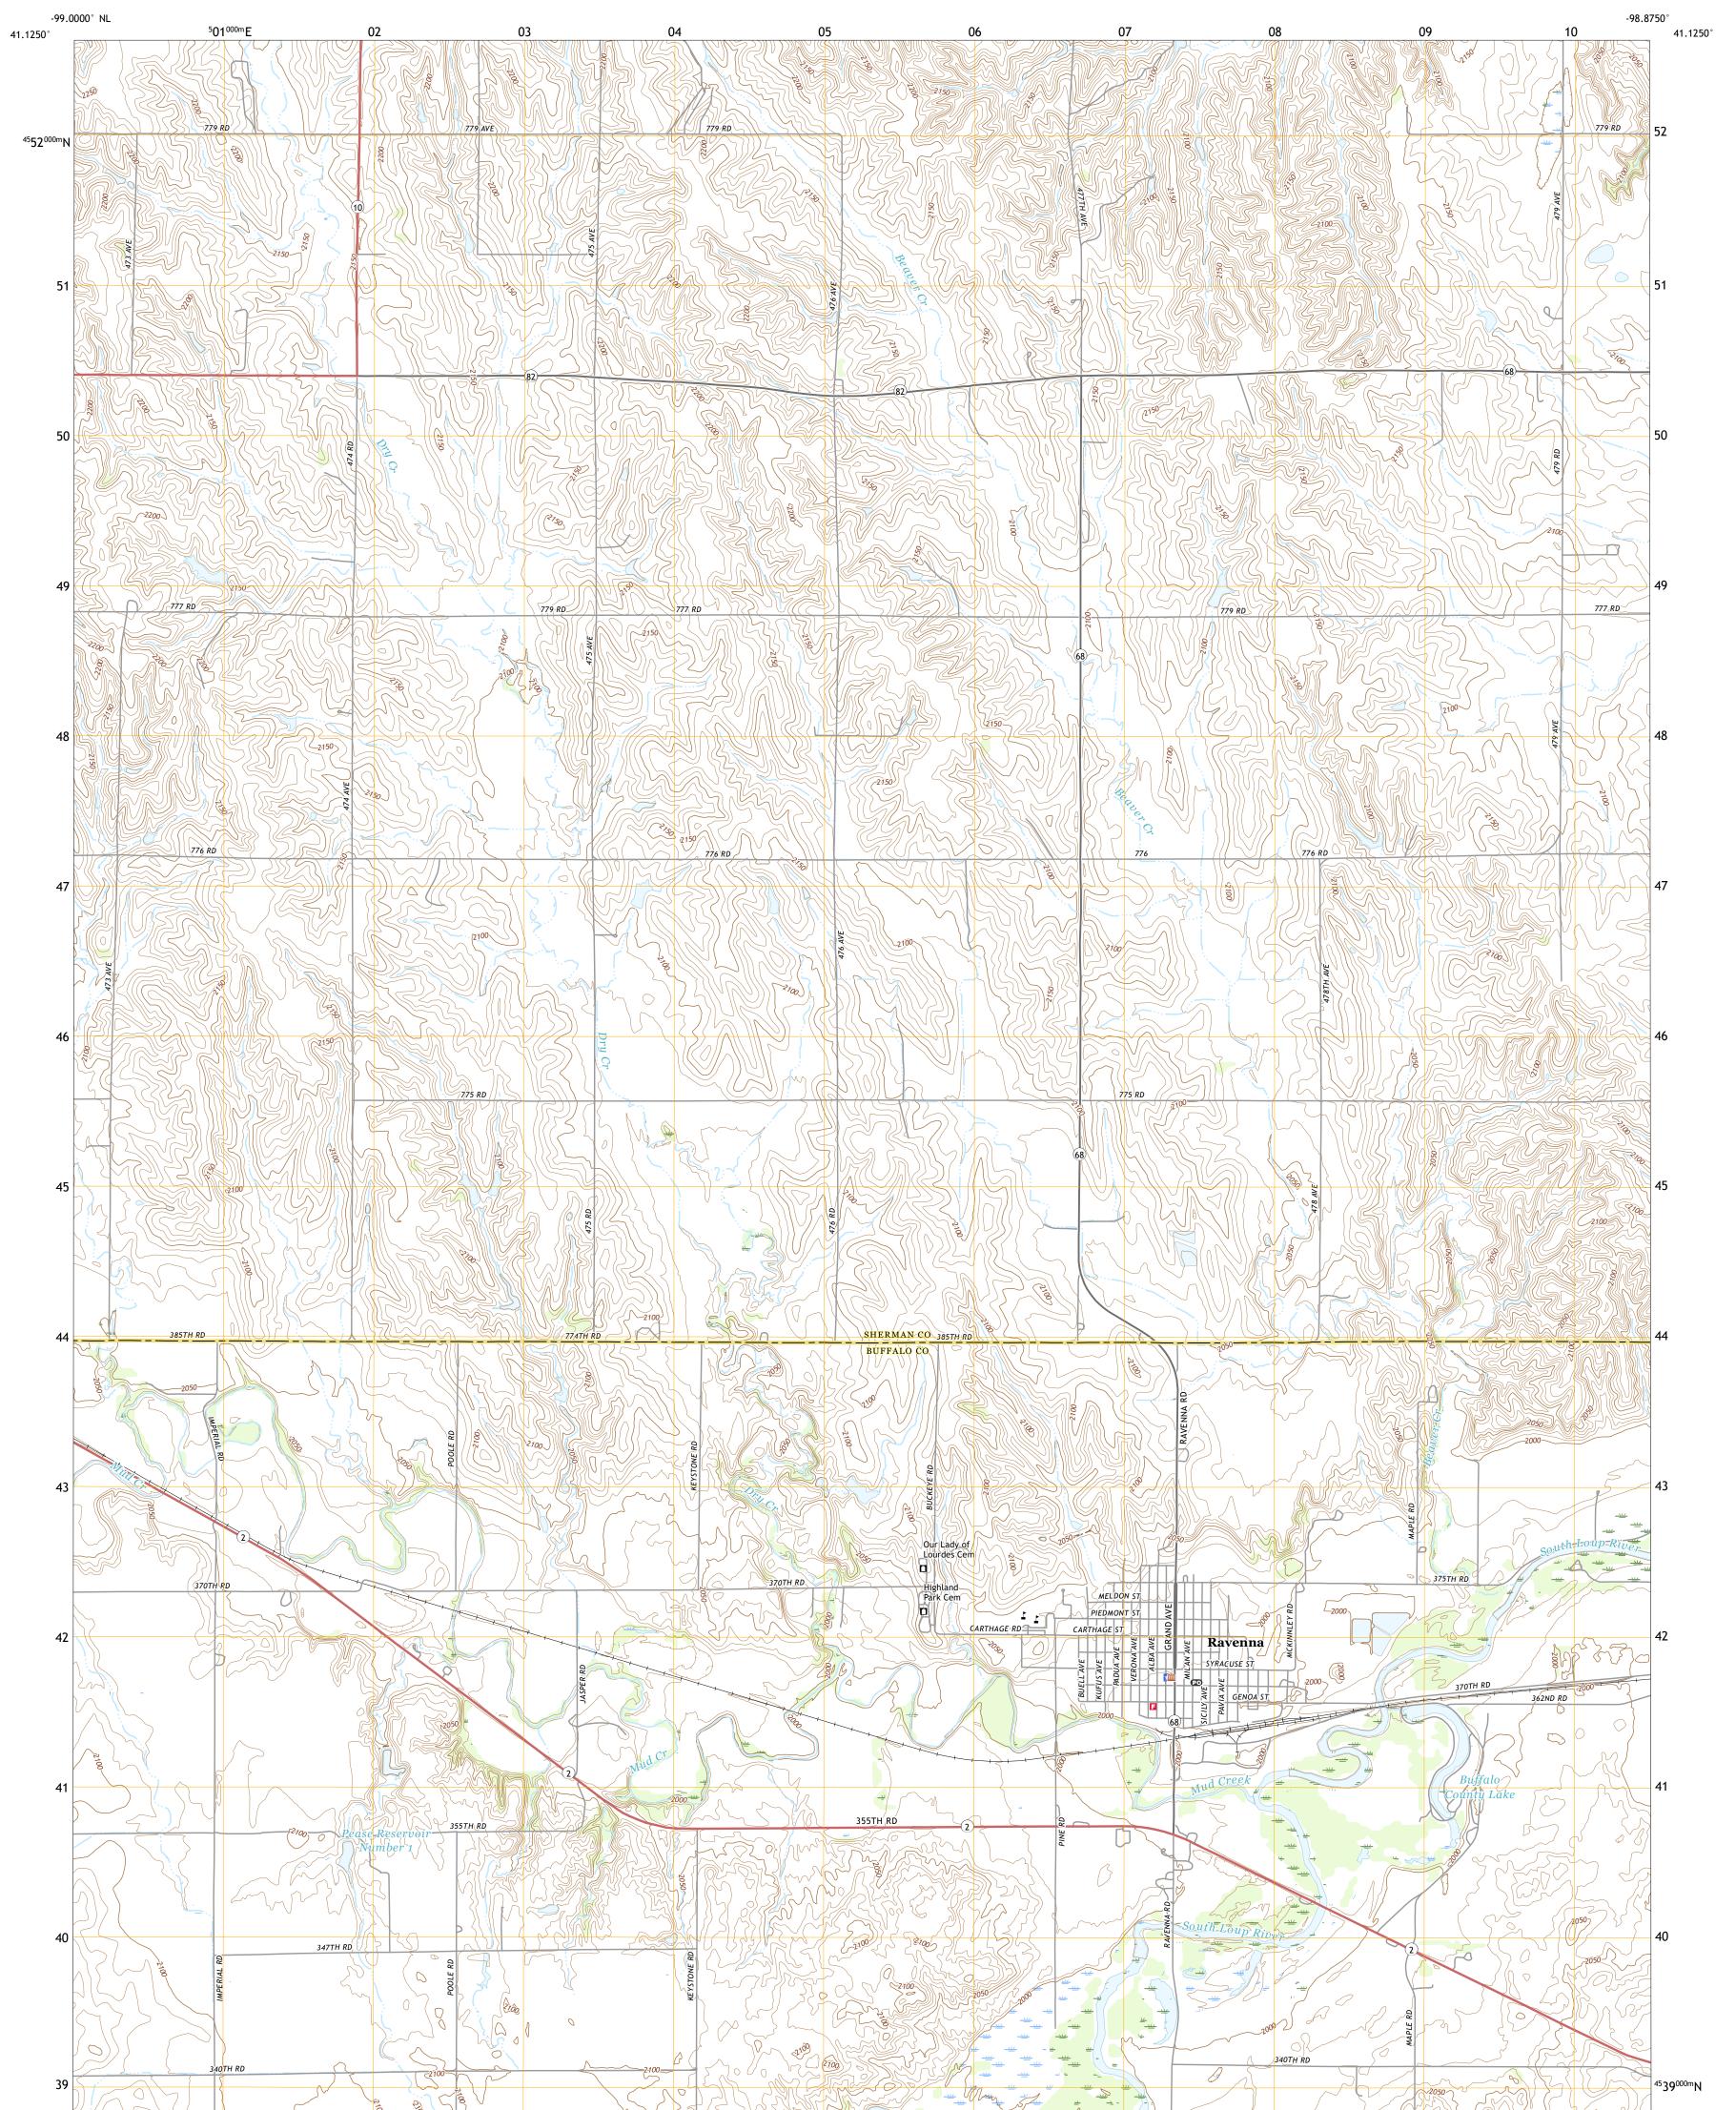

## U.S. DEPARTMENT OF THE INTERIOR U.S. GEOLOGICAL SURVEY

RAVENNA QUADRANGLE NEBRASKA 7.5-MINUTE SERIES

**Produced by the United States Geological Survey** North American Datum of 1983 (NAD83) World Geodetic System of 1984 (WGS84). Projection and 1 000-meter grid:Universal Transverse Mercator, Zone 14T This map is not a legal document. Boundaries may be generalized for this map scale. Private lands within government reservations may not be shown. Obtain permission before entering private lands.