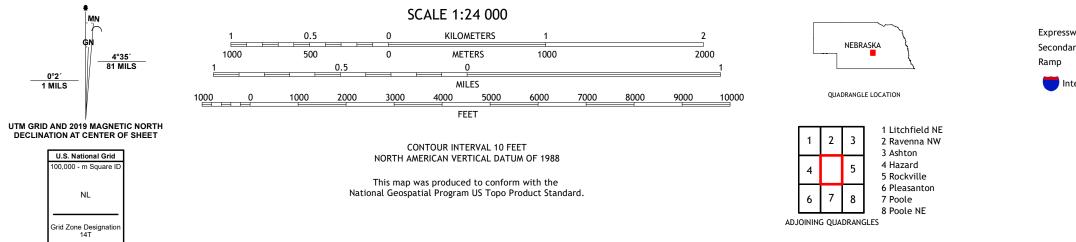

## U.S. DEPARTMENT OF THE INTERIOR U.S. GEOLOGICAL SURVEY

RAVENNA QUADRANGLE NEBRASKA 7.5-MINUTE SERIES

**Produced by the United States Geological Survey** North American Datum of 1983 (NAD83) World Geodetic System of 1984 (WGS84). Projection and 1 000-meter grid:Universal Transverse Mercator, Zone 14T This map is not a legal document. Boundaries may be generalized for this map scale. Private lands within government reservations may not be shown. Obtain permission before entering private lands.

ROAD CLASSIFICATION
Expressway
Secondary Hwy
Ramp
US Route
US Route
State Route

NSN. 7643016381818 NGA REF NO.U SG SX 24 K 37156