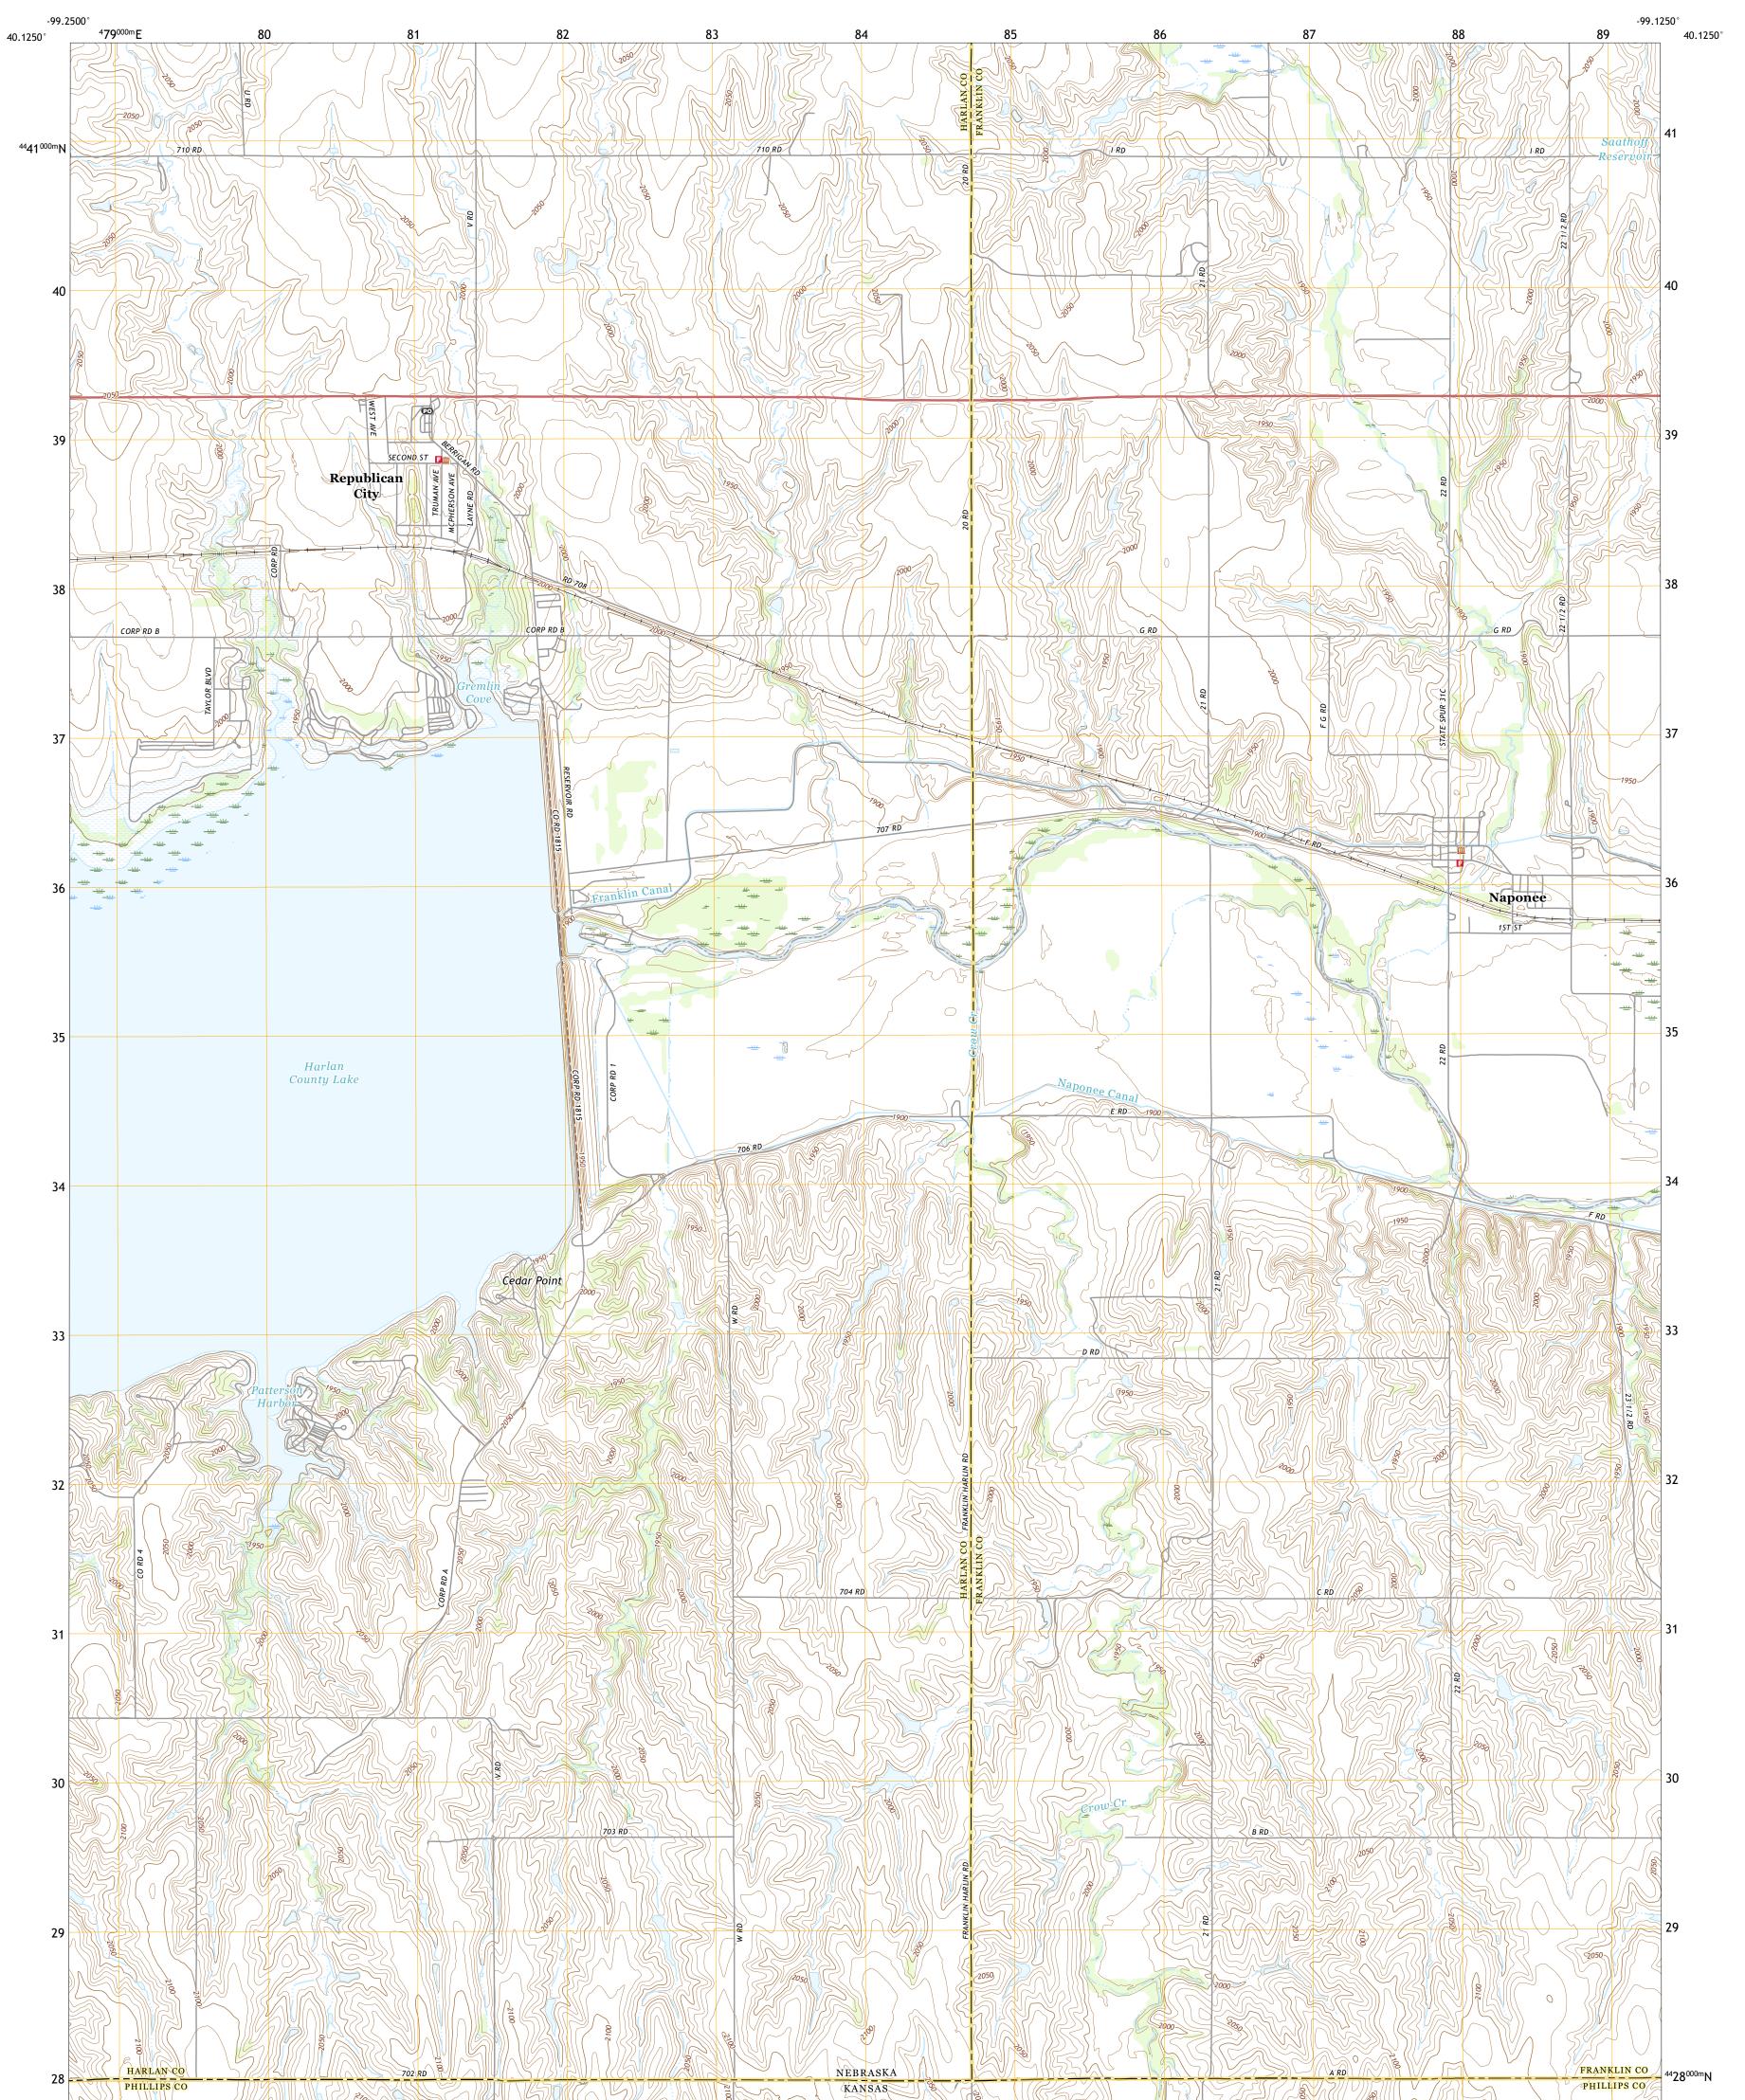

## U.S. DEPARTMENT OF THE INTERIOR U.S. GEOLOGICAL SURVEY

REPUBLICAN CITY QUADRANGLE NEBRASKA - KANSAS 7.5-MINUTE SERIES

Produced by the United States Geological Survey North American Datum of 1983 (NAD83) World Geodetic System of 1984 (WGS84). Projection and 1 000-meter grid:Universal Transverse Mercator, Zone 14T\14S This map is not a legal document. Boundaries may be generalized for this map scale. Private lands within government reservations may not be shown. Obtain permission before entering private lands.

Imagery......NAIP, August 2017 - August 2020 Roads.....U.S. Census Bureau, 2015 - 2018 Names......GNIS, 1979 - 2020 Hydrography......GNIS, 1979 - 2020 Hydrography......National Hydrography Dataset, 2004 - 2018 Contours.....National Elevation Dataset, 2021 Boundaries......Multiple sources; see metadata file 2019 - 2021 Public Land Survey System......BLM, 2016 - 2020 Wetlands.....FWS National Wetlands Inventory 1981 - 1985