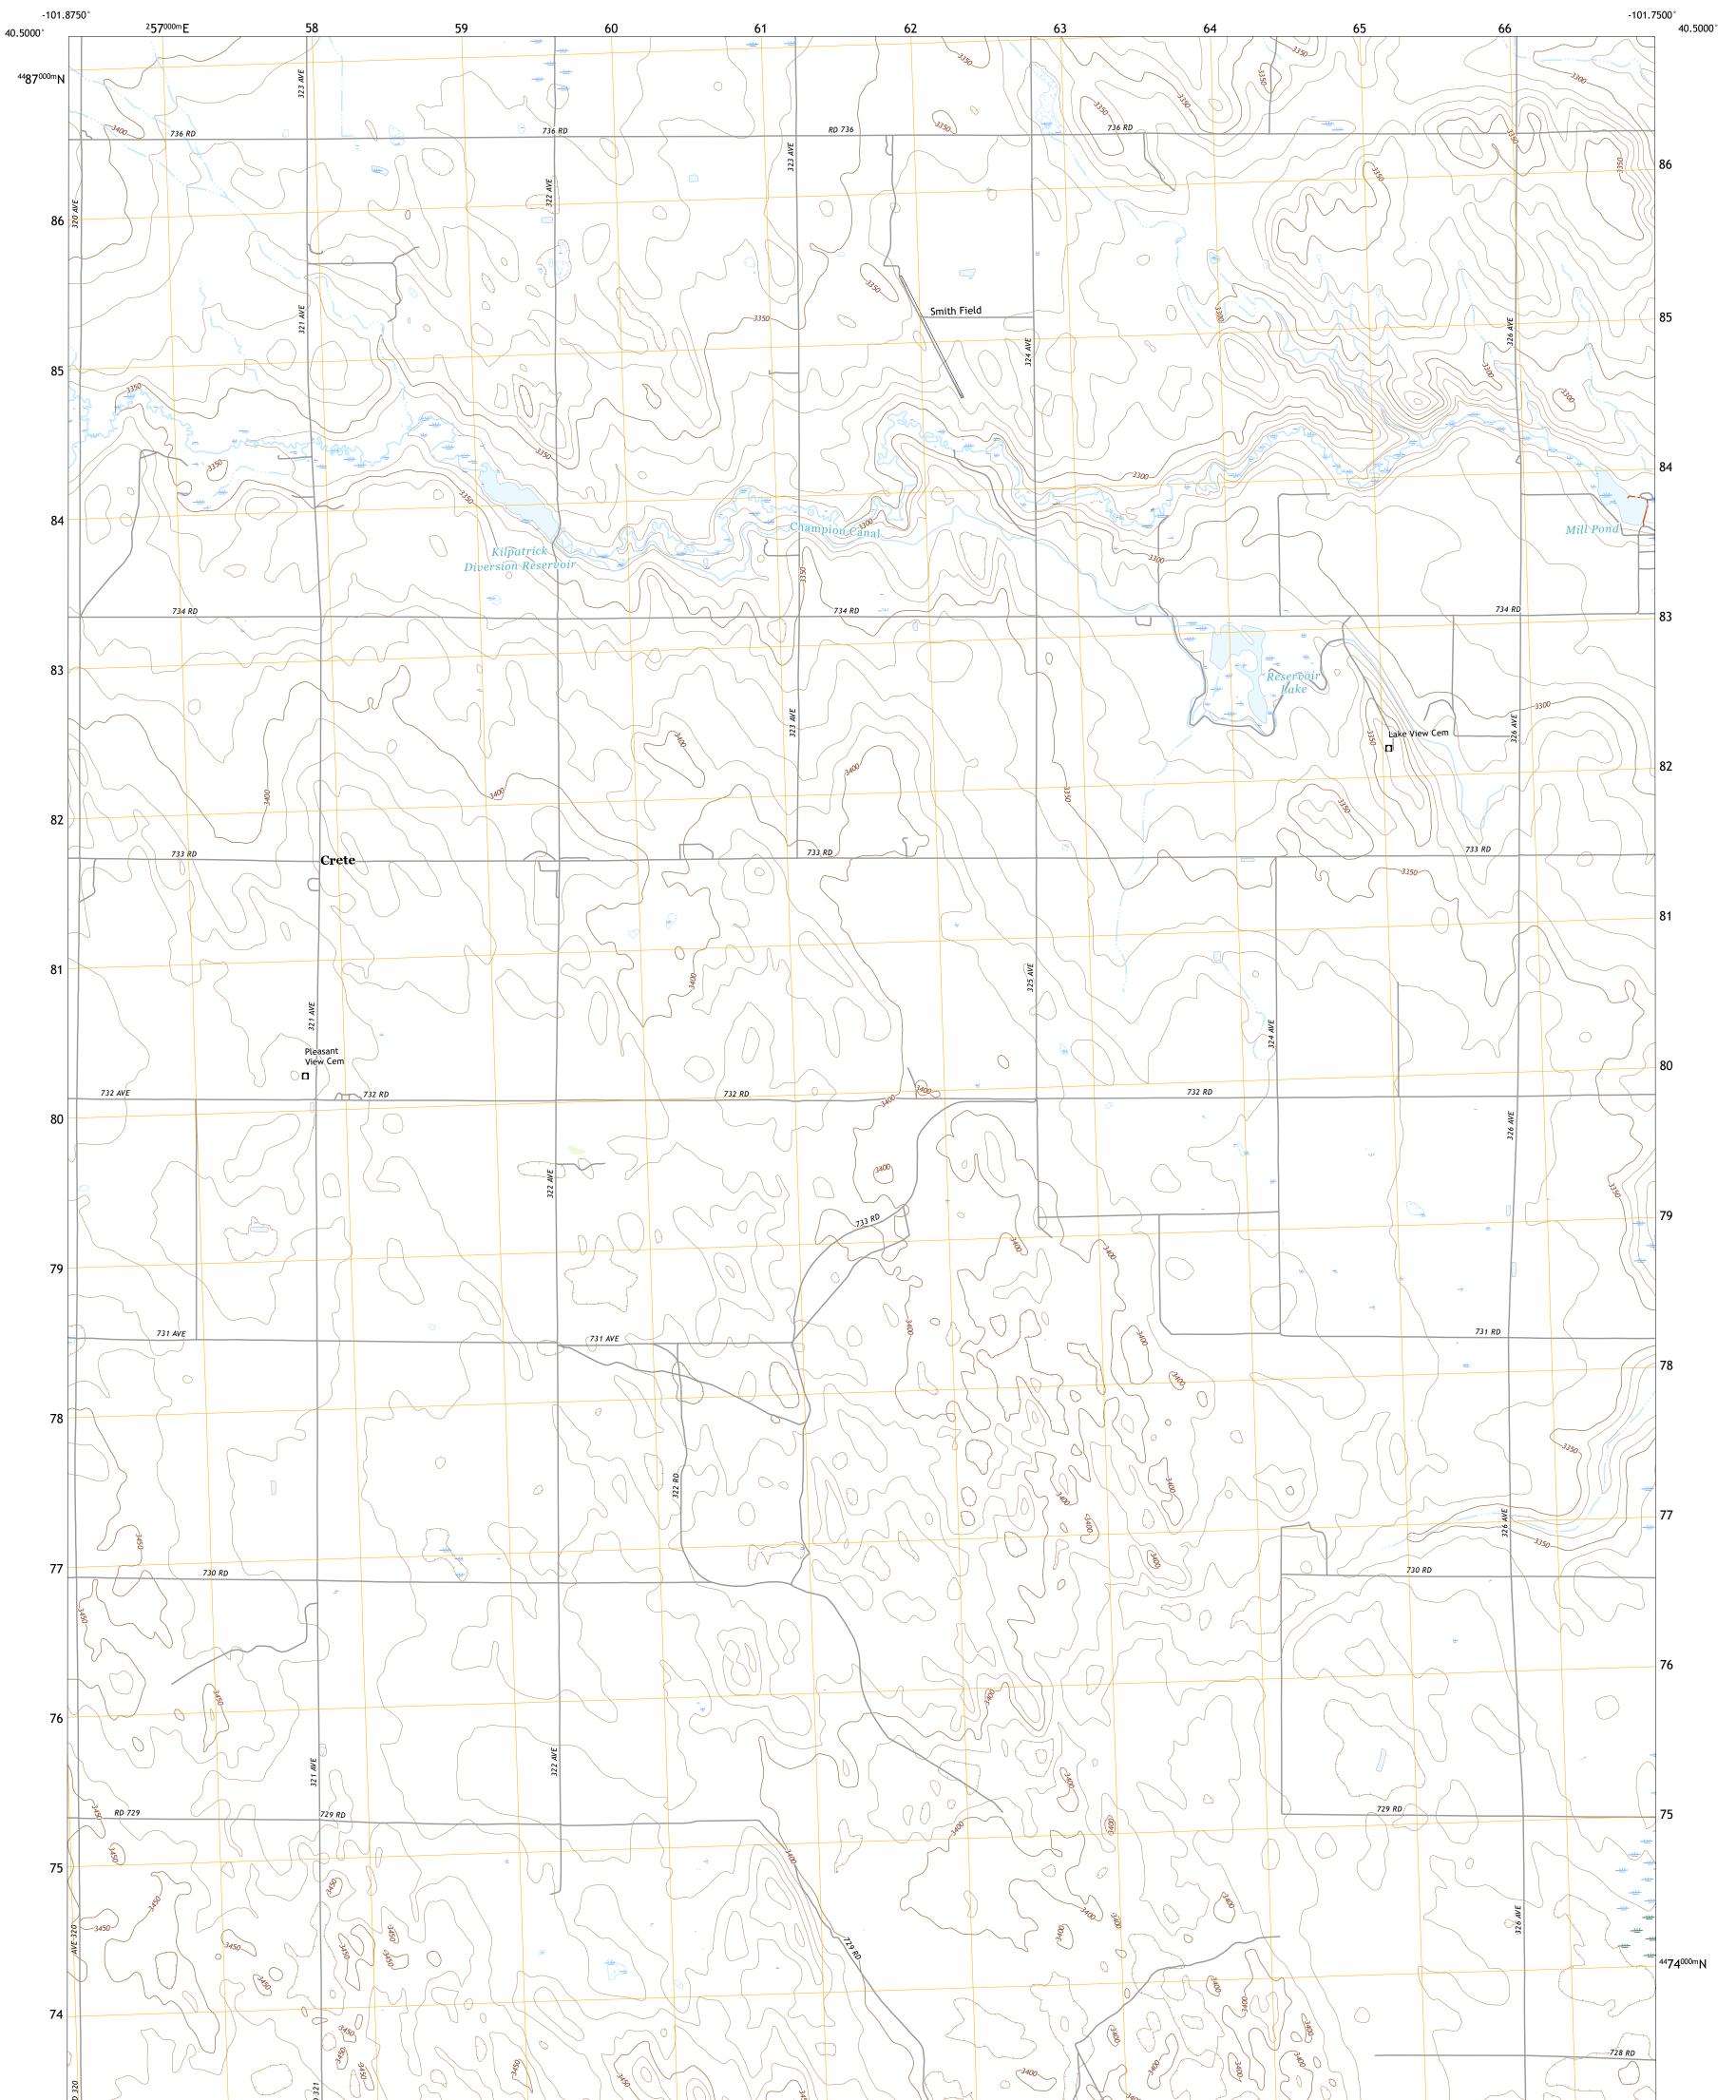

## U.S. DEPARTMENT OF THE INTERIOR U.S. GEOLOGICAL SURVEY

RESERVOIR LAKE QUADRANGLE NEBRASKA - CHASE COUNTY 7.5-MINUTE SERIES

Produced by the United States Geological Survey North American Datum of 1983 (NAD83) World Geodetic System of 1984 (WGS84). Projection and 1 000-meter grid:Universal Transverse Mercator, Zone 14T This map is not a legal document. Boundaries may be generalized for this map scale. Private lands within government reservations may not be shown. Obtain permission before entering private lands.