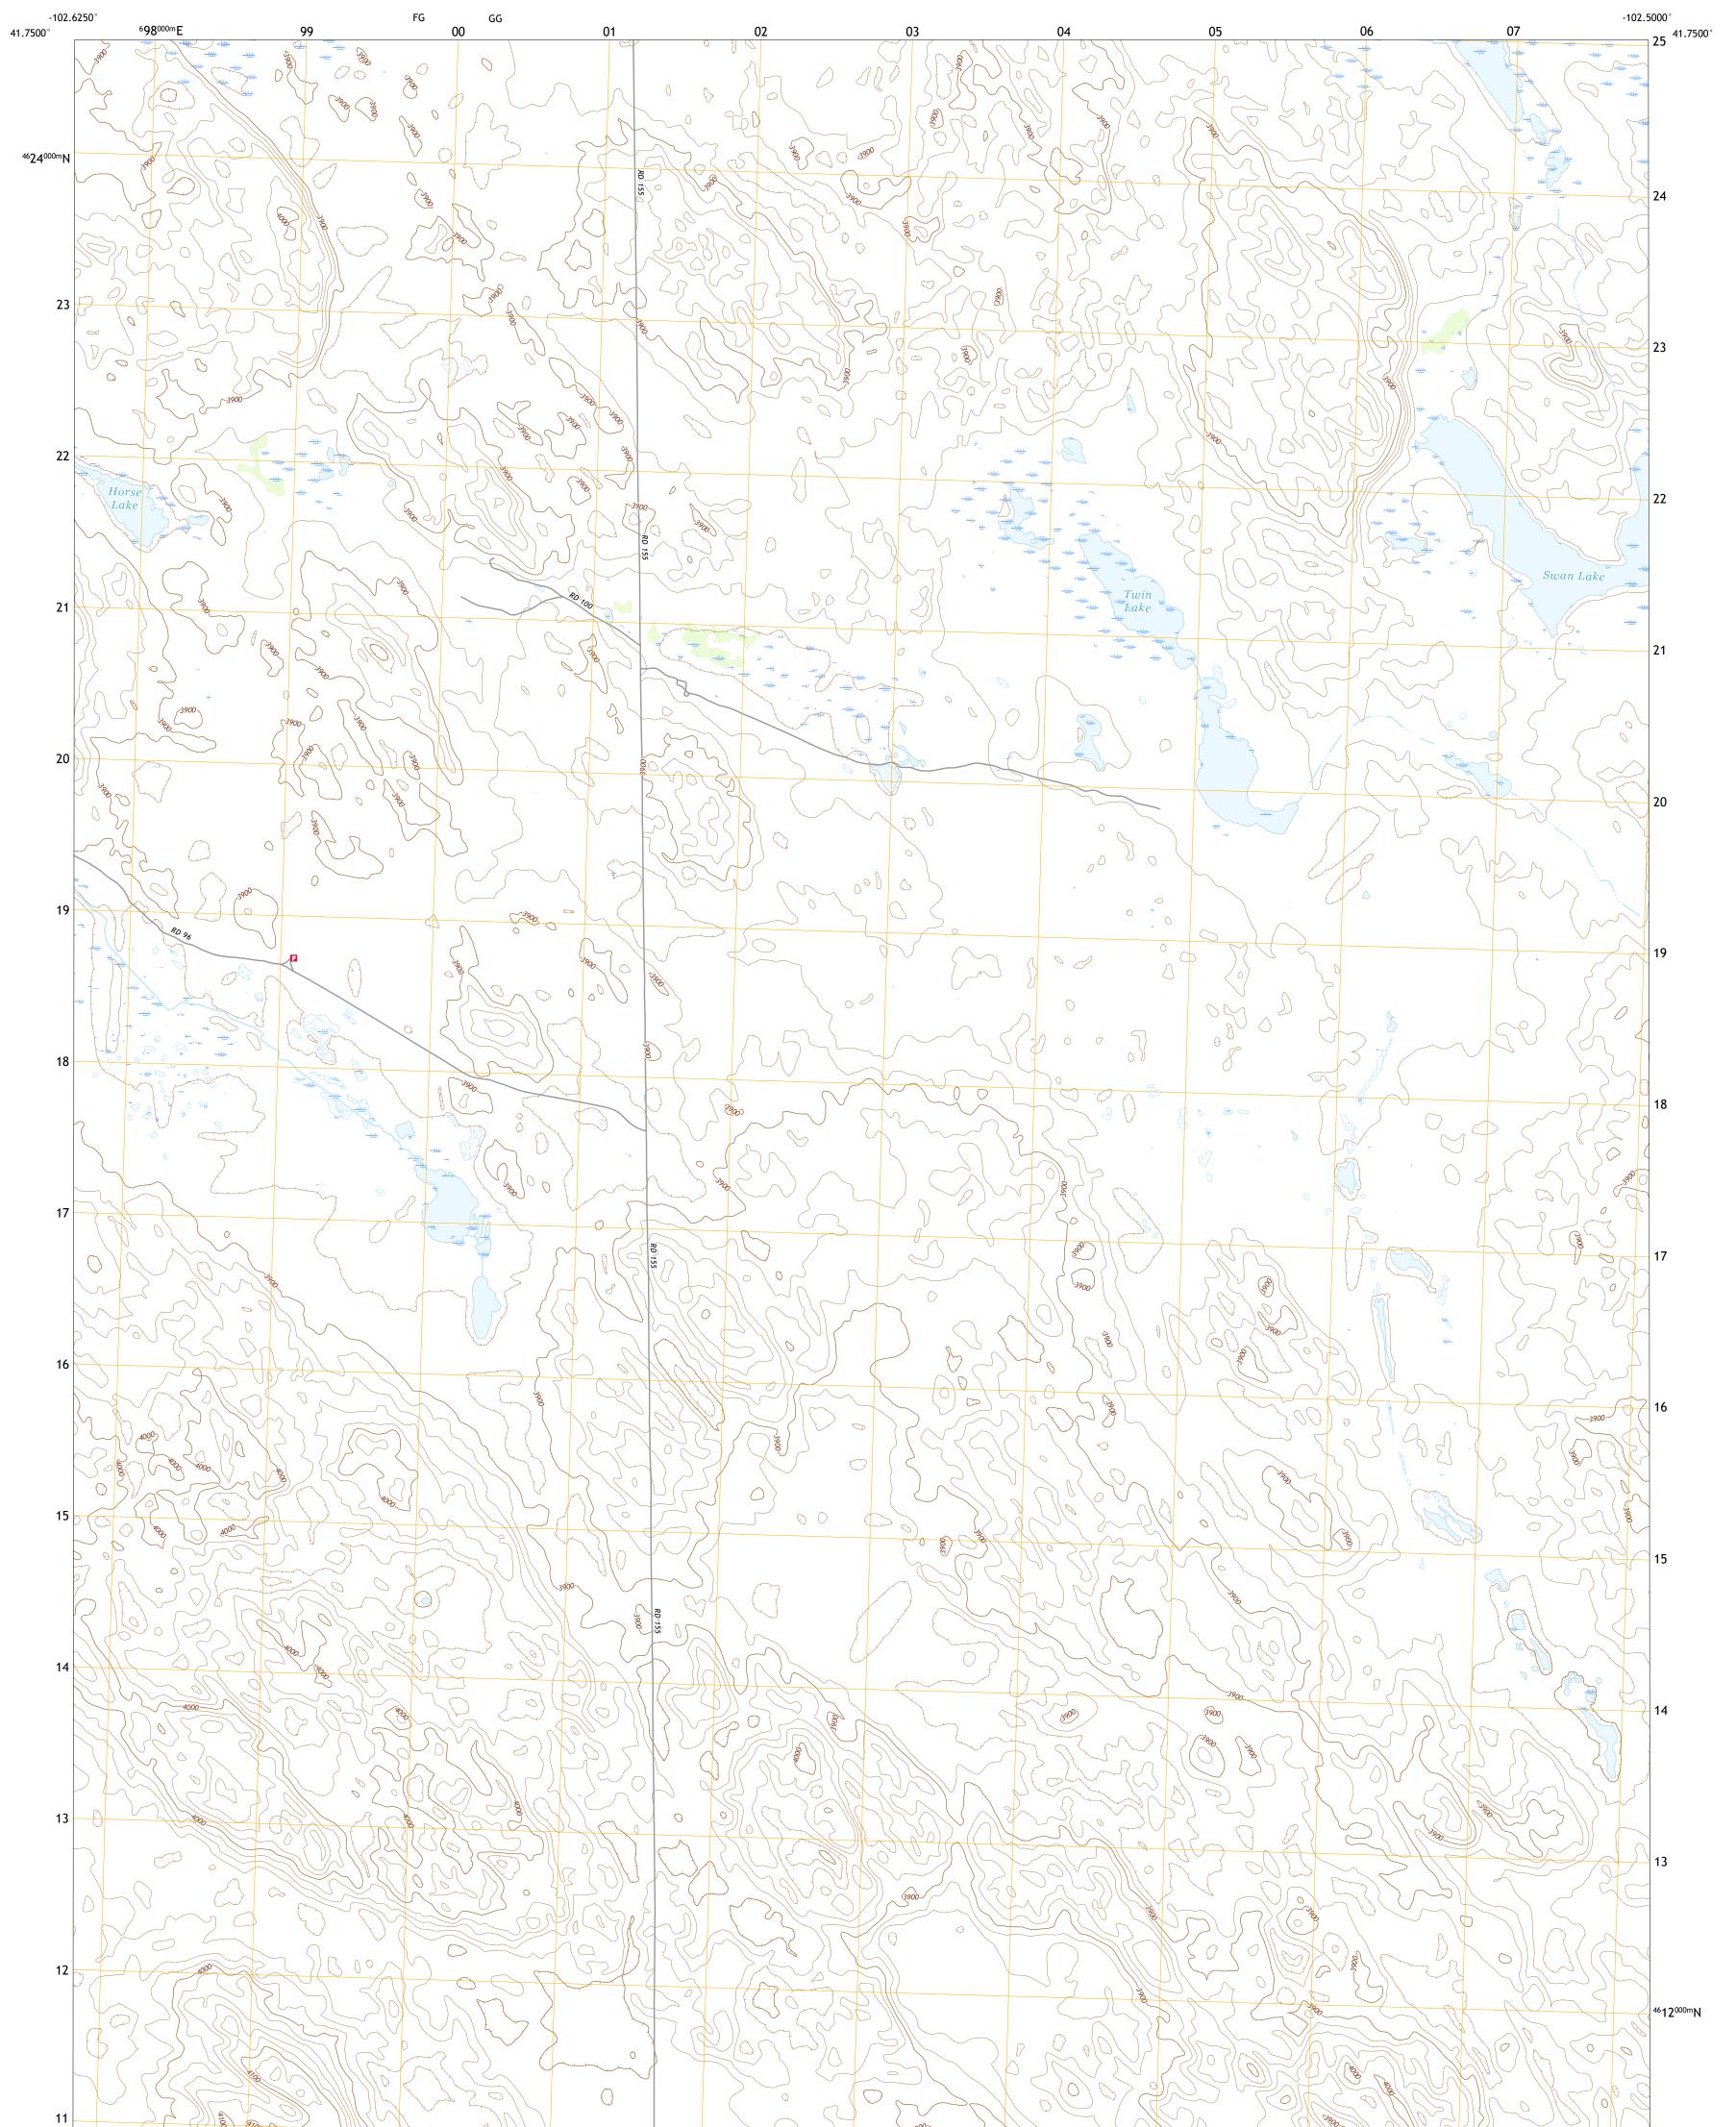

RICHARDSON LAKE QUADRANGLE NEBRASKA - GARDEN COUNTY 7.5-MINUTE SERIES

Produced by the United States Geological Survey North American Datum of 1983 (NAD83) World Geodetic System of 1984 (WGS84). Projection and 1 000-meter grid:Universal Transverse Mercator, Zone 13T This map is not a legal document. Boundaries may be generalized for this map scale. Private lands within government reservations may not be shown. Obtain permission before entering private lands.

 Imagery......NAIP, July 2020 - July 2020

 Roads......NAIP, July 2020 - July 2020

 Roads......NaIP, July 2020 - July 2020

 Roads......Naiperstanding

 Hydrography......National Hydrography Dataset, 2006 - 2019

 Contours......National Elevation Dataset, 2002

 Boundaries.......Multiple sources; see metadata file 2018 - 2019

 Public Land Survey System.......BLM, 2020

 Wetlands......FWS National Wetlands Inventory Not Available