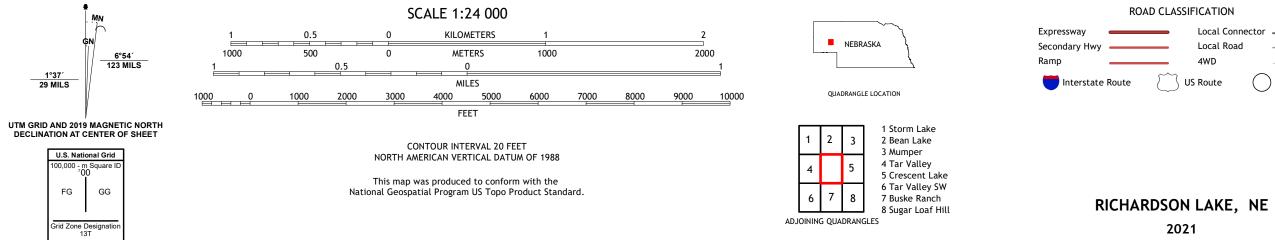

RICHARDSON LAKE QUADRANGLE NEBRASKA - GARDEN COUNTY 7.5-MINUTE SERIES

Produced by the United States Geological Survey North American Datum of 1983 (NAD83) World Geodetic System of 1984 (WGS84). Projection and 1 000-meter grid:Universal Transverse Mercator, Zone 13T This map is not a legal document. Boundaries may be generalized for this map scale. Private lands within government reservations may not be shown. Obtain permission before entering private lands.