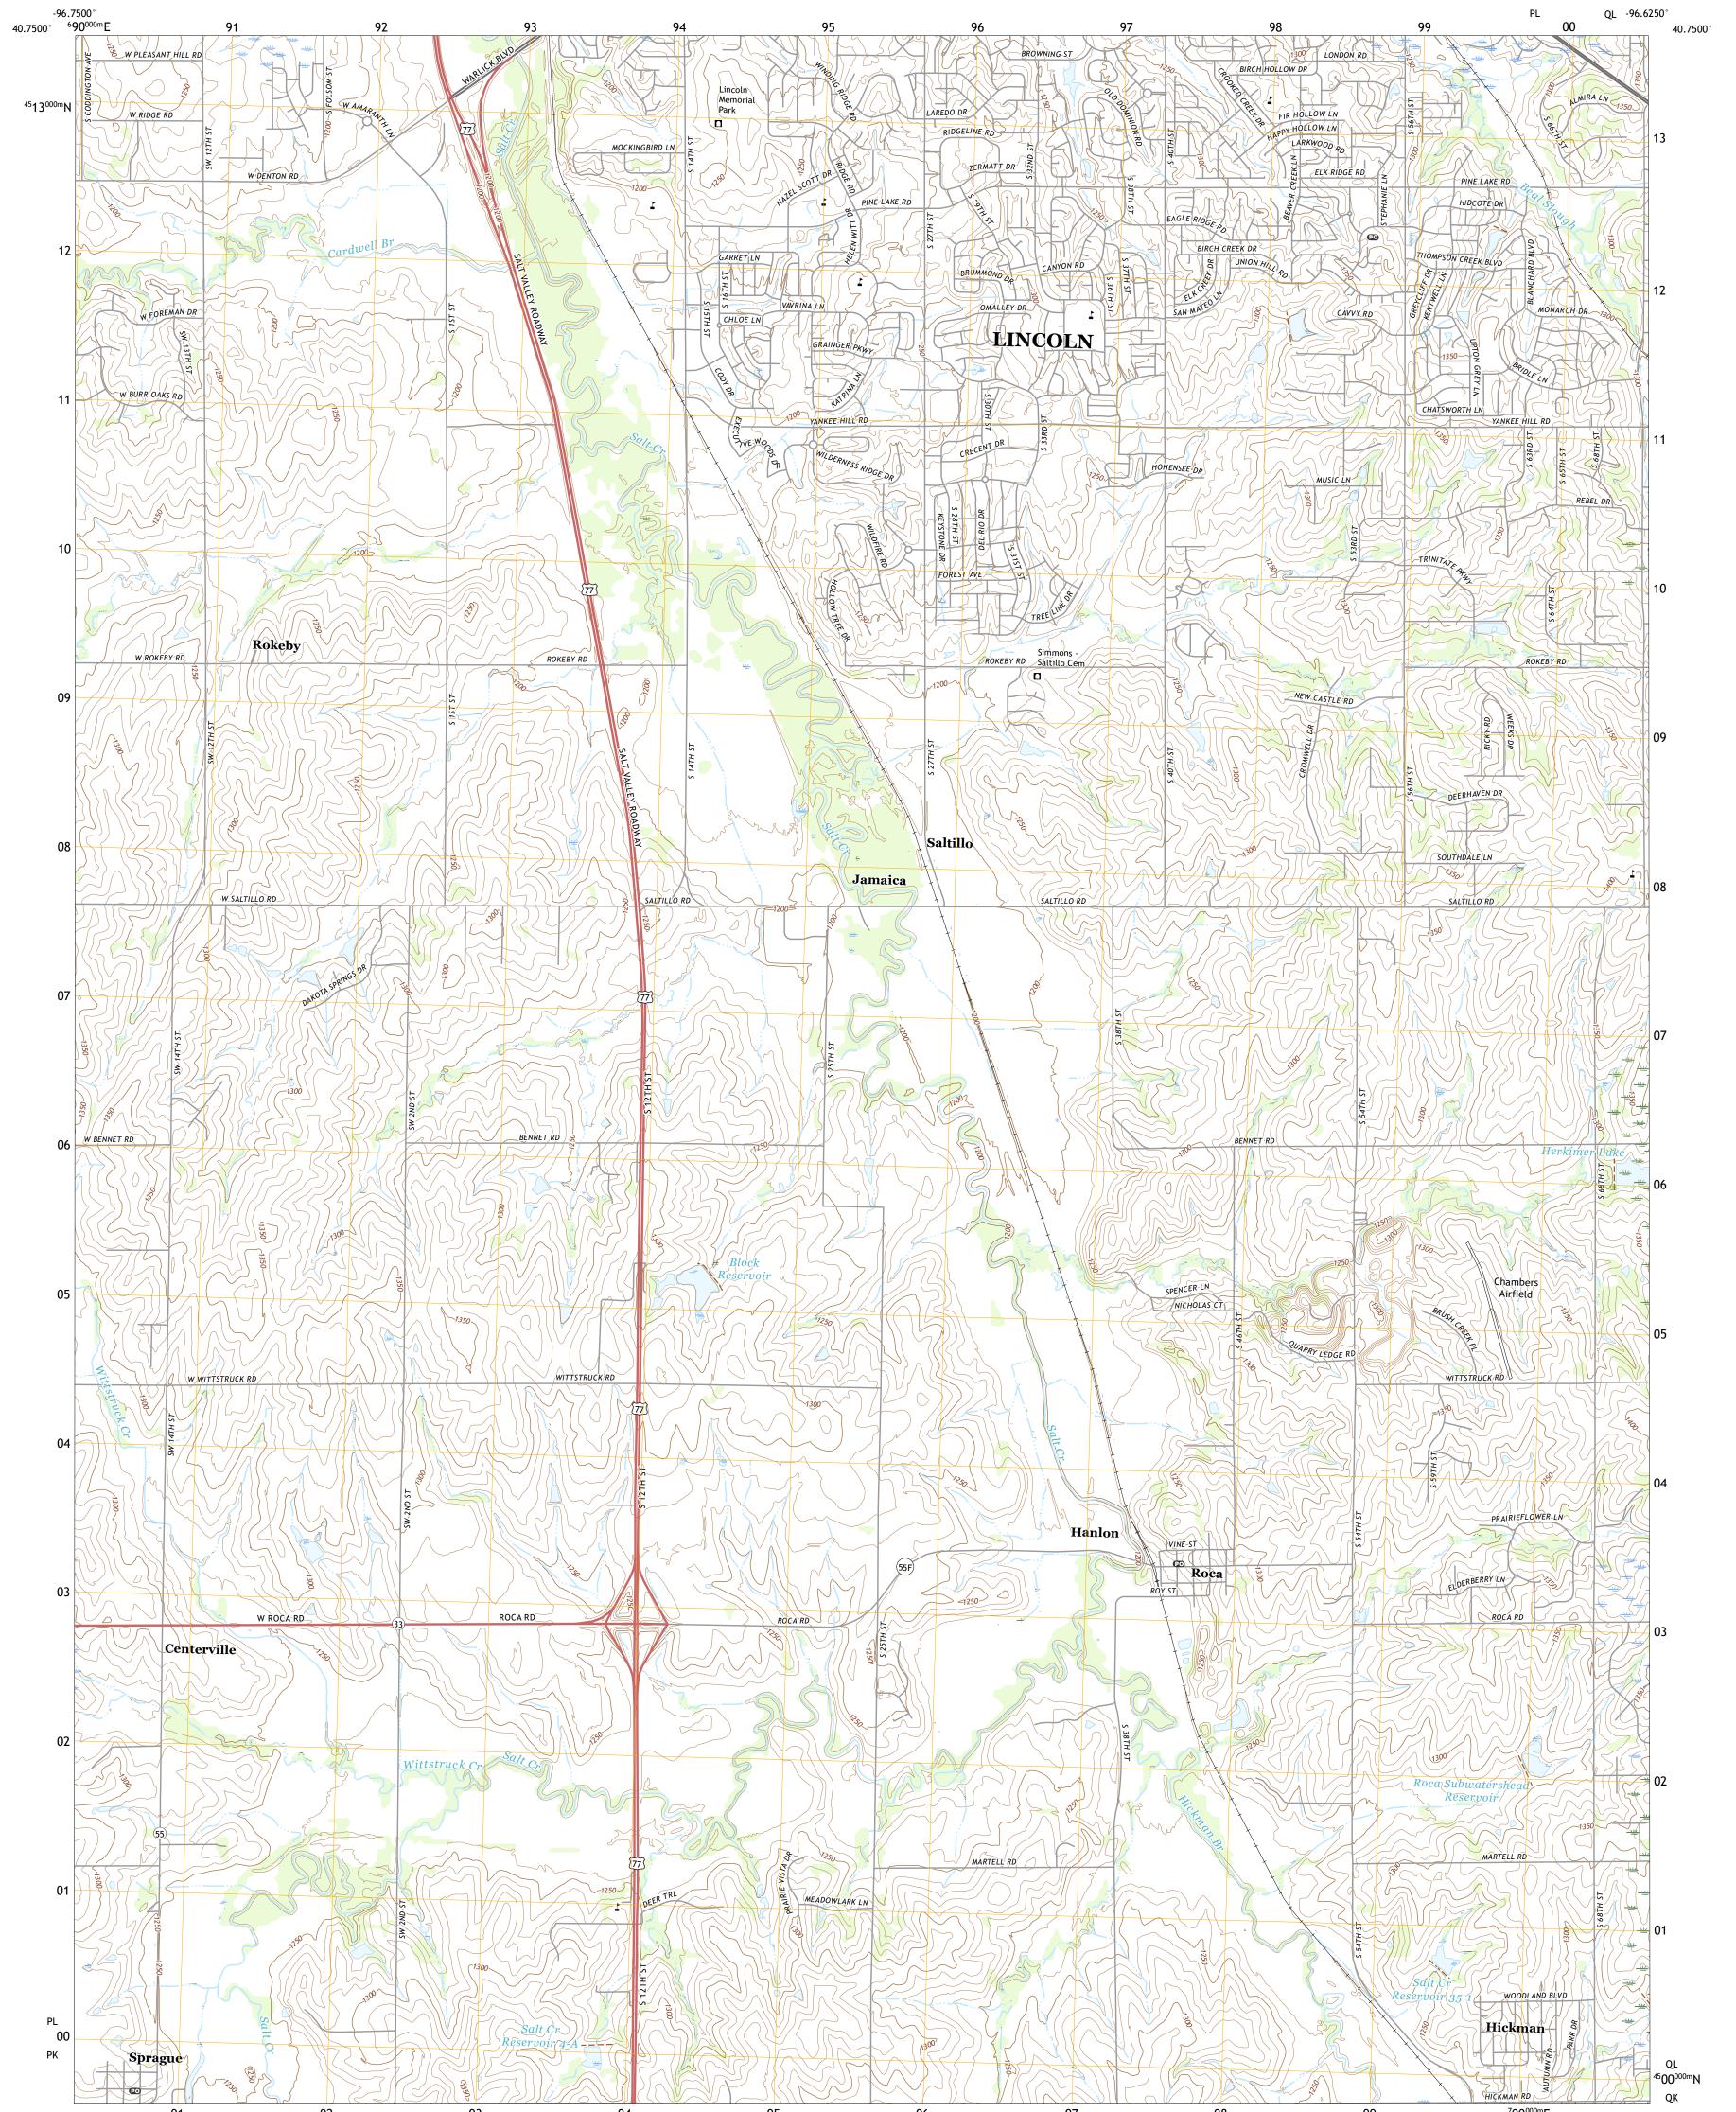

## U.S. DEPARTMENT OF THE INTERIOR U.S. GEOLOGICAL SURVEY



ROCA QUADRANGLE NEBRASKA - LANCASTER COUNTY 7.5-MINUTE SERIES





Produced by the United States Geological Survey North American Datum of 1983 (NAD83) World Geodetic System of 1984 (WGS84). Projection and 1 000-meter grid: Universal Transverse Mercator, Zone 14T This map is not a legal document. Boundaries may be generalized for this map scale. Private lands within government reservations may not be shown. Obtain permission before entering private lands.

lmagery..... Roads..... Names..... ......NAIP, July 2020 - July 2020 ......U.S. Census Bureau, 2015 .....GNIS, 1979 - 2021 Names.......GNN, 1979 - 2021 Hydrography.....GNN, 1979 - 2021 Contours.....National Hydrography Dataset, 2002 - 2019 Contours.....National Elevation Dataset, 2018 Boundaries......Multiple sources; see metadata file 2018 - 2019 Public Land Survey System.......BLM, 2020 Wetlands..