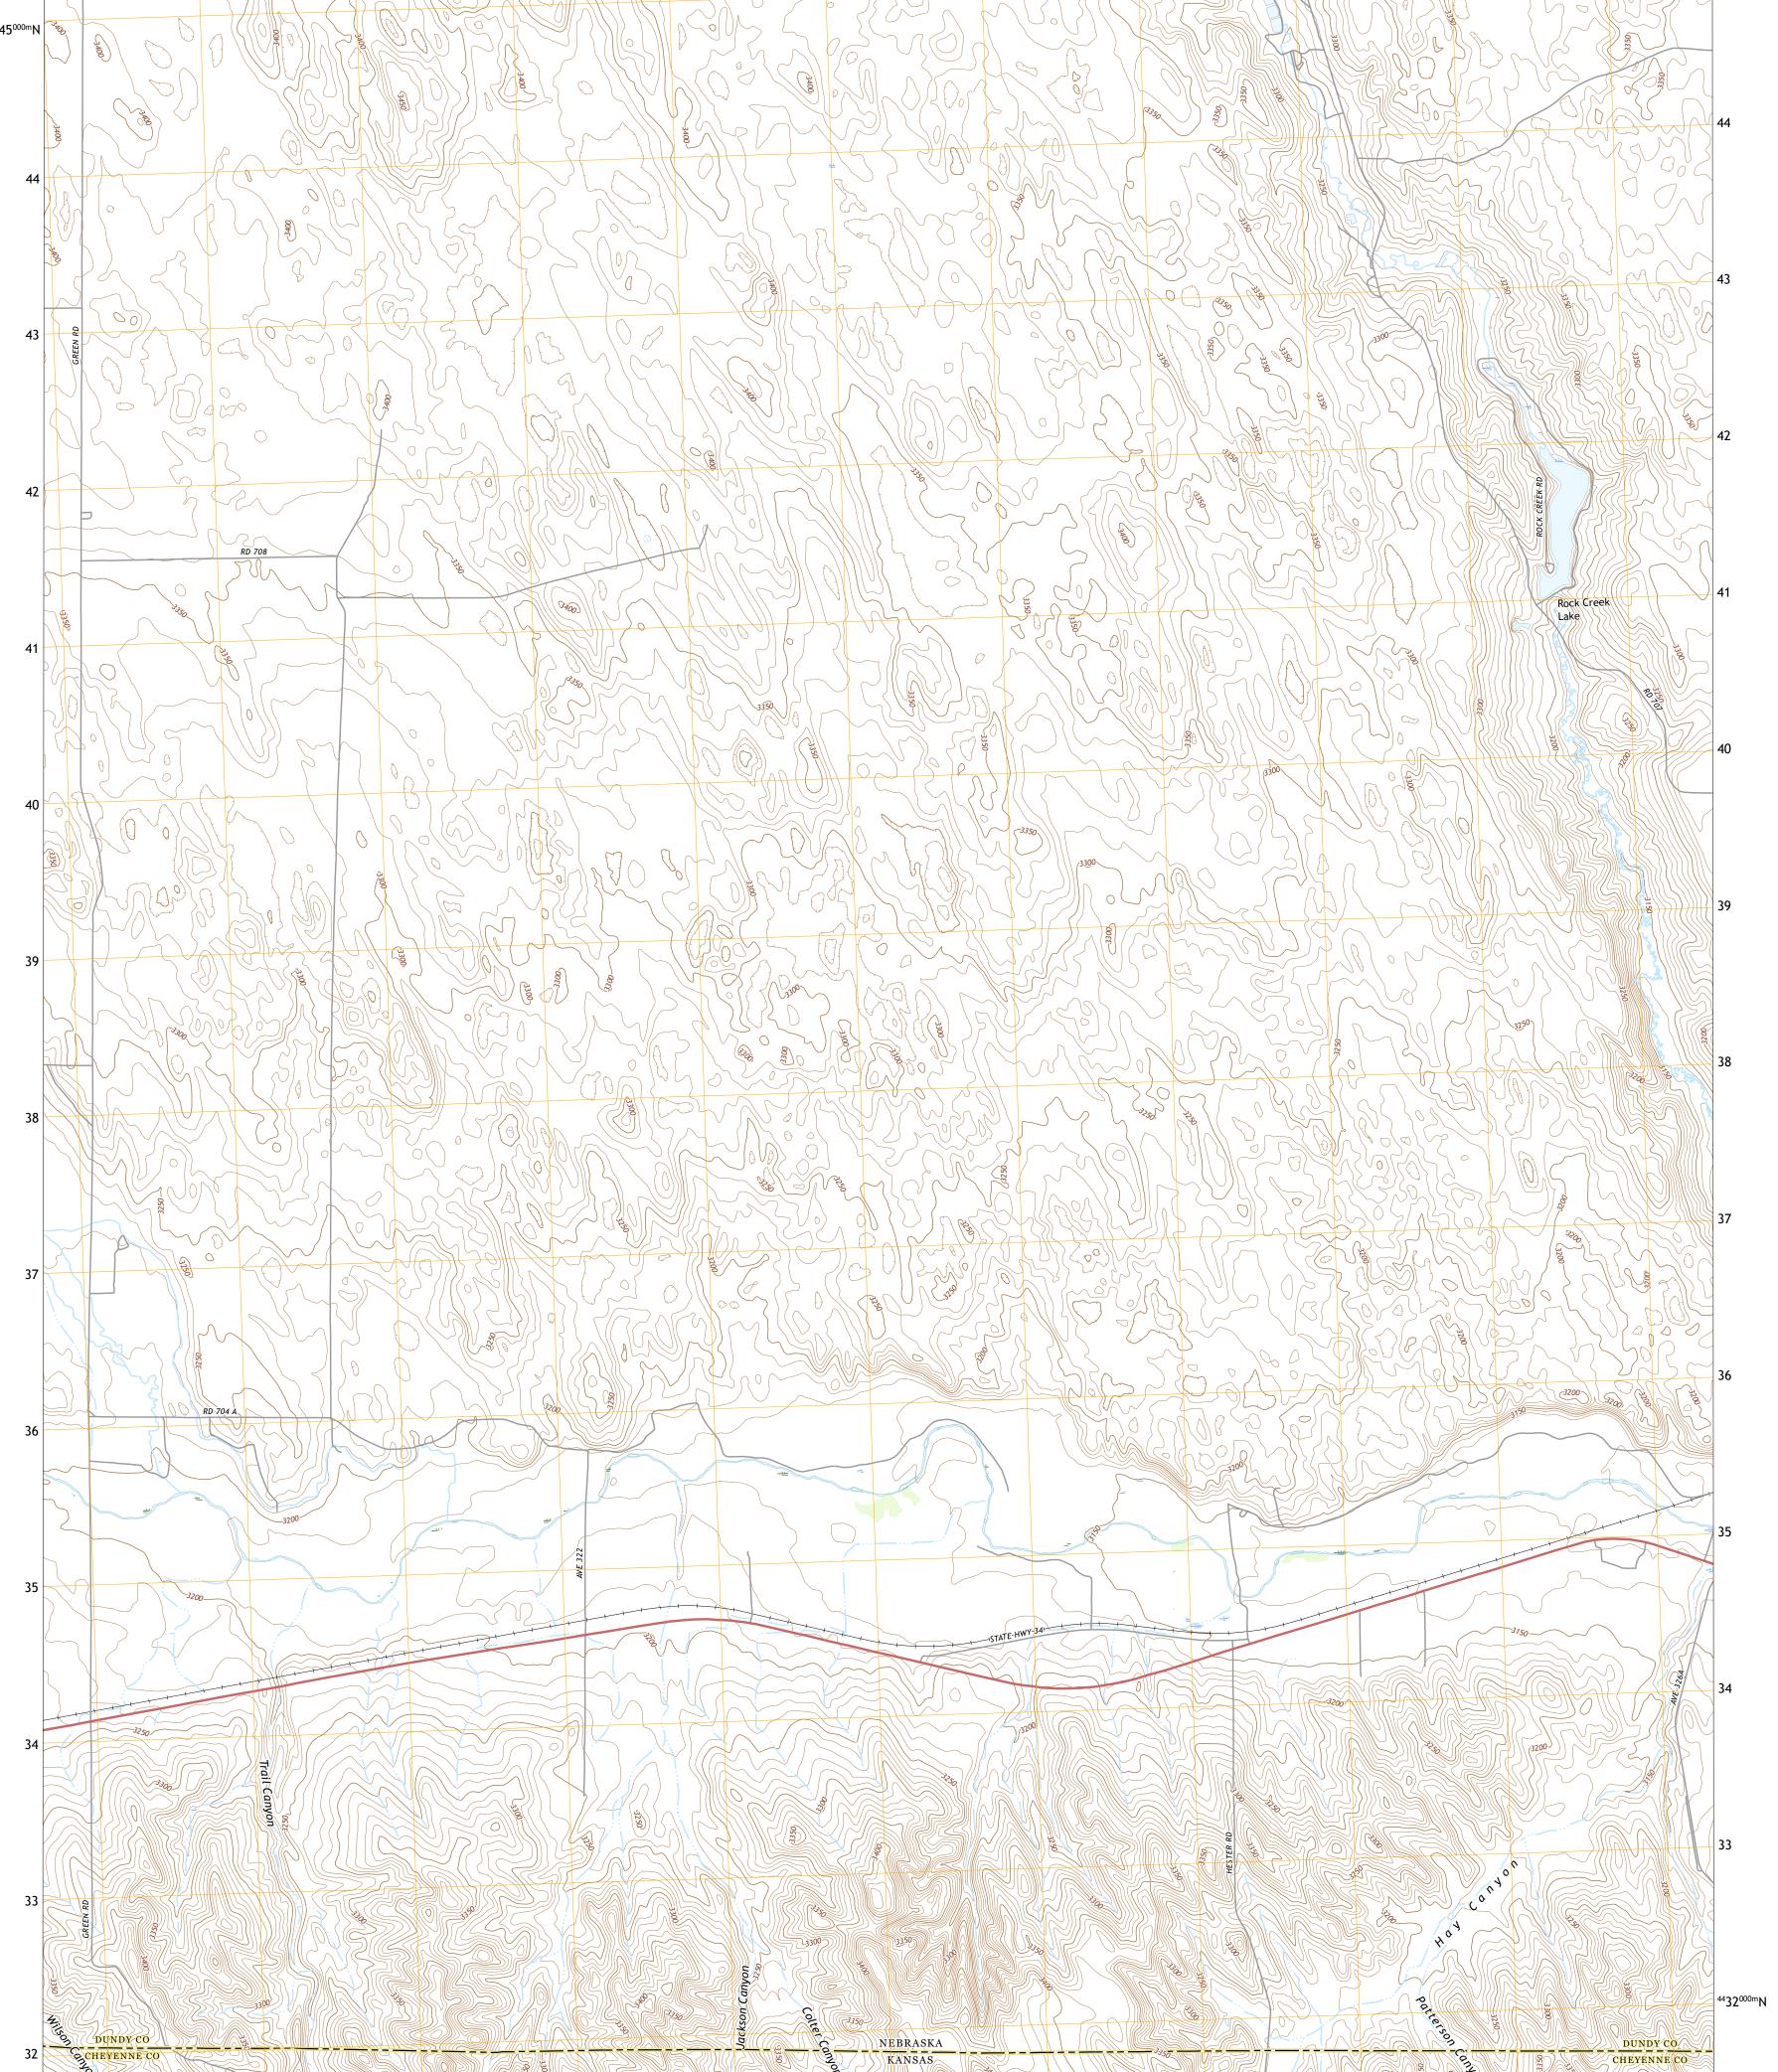

**Produced by the United States Geological Survey** North American Datum of 1983 (NAD83) World Geodetic System of 1984 (WGS84). Projection and 1 000-meter grid:Universal Transverse Mercator, Zone 14T\14S This map is not a legal document. Boundaries may be generalized for this map scale. Private lands within government reservations may not be shown. Obtain permission before entering private lands.

| Imagery                    | NAIP, August 2017 - July 2020           |
|----------------------------|-----------------------------------------|
| Roads                      | U.S. Census Bureau, 2015 - 2018         |
| Names                      | GNIS, 1979 - 2017                       |
| HydrographyNa              | tional Hydrography Dataset, 2005 - 2018 |
| Contours                   |