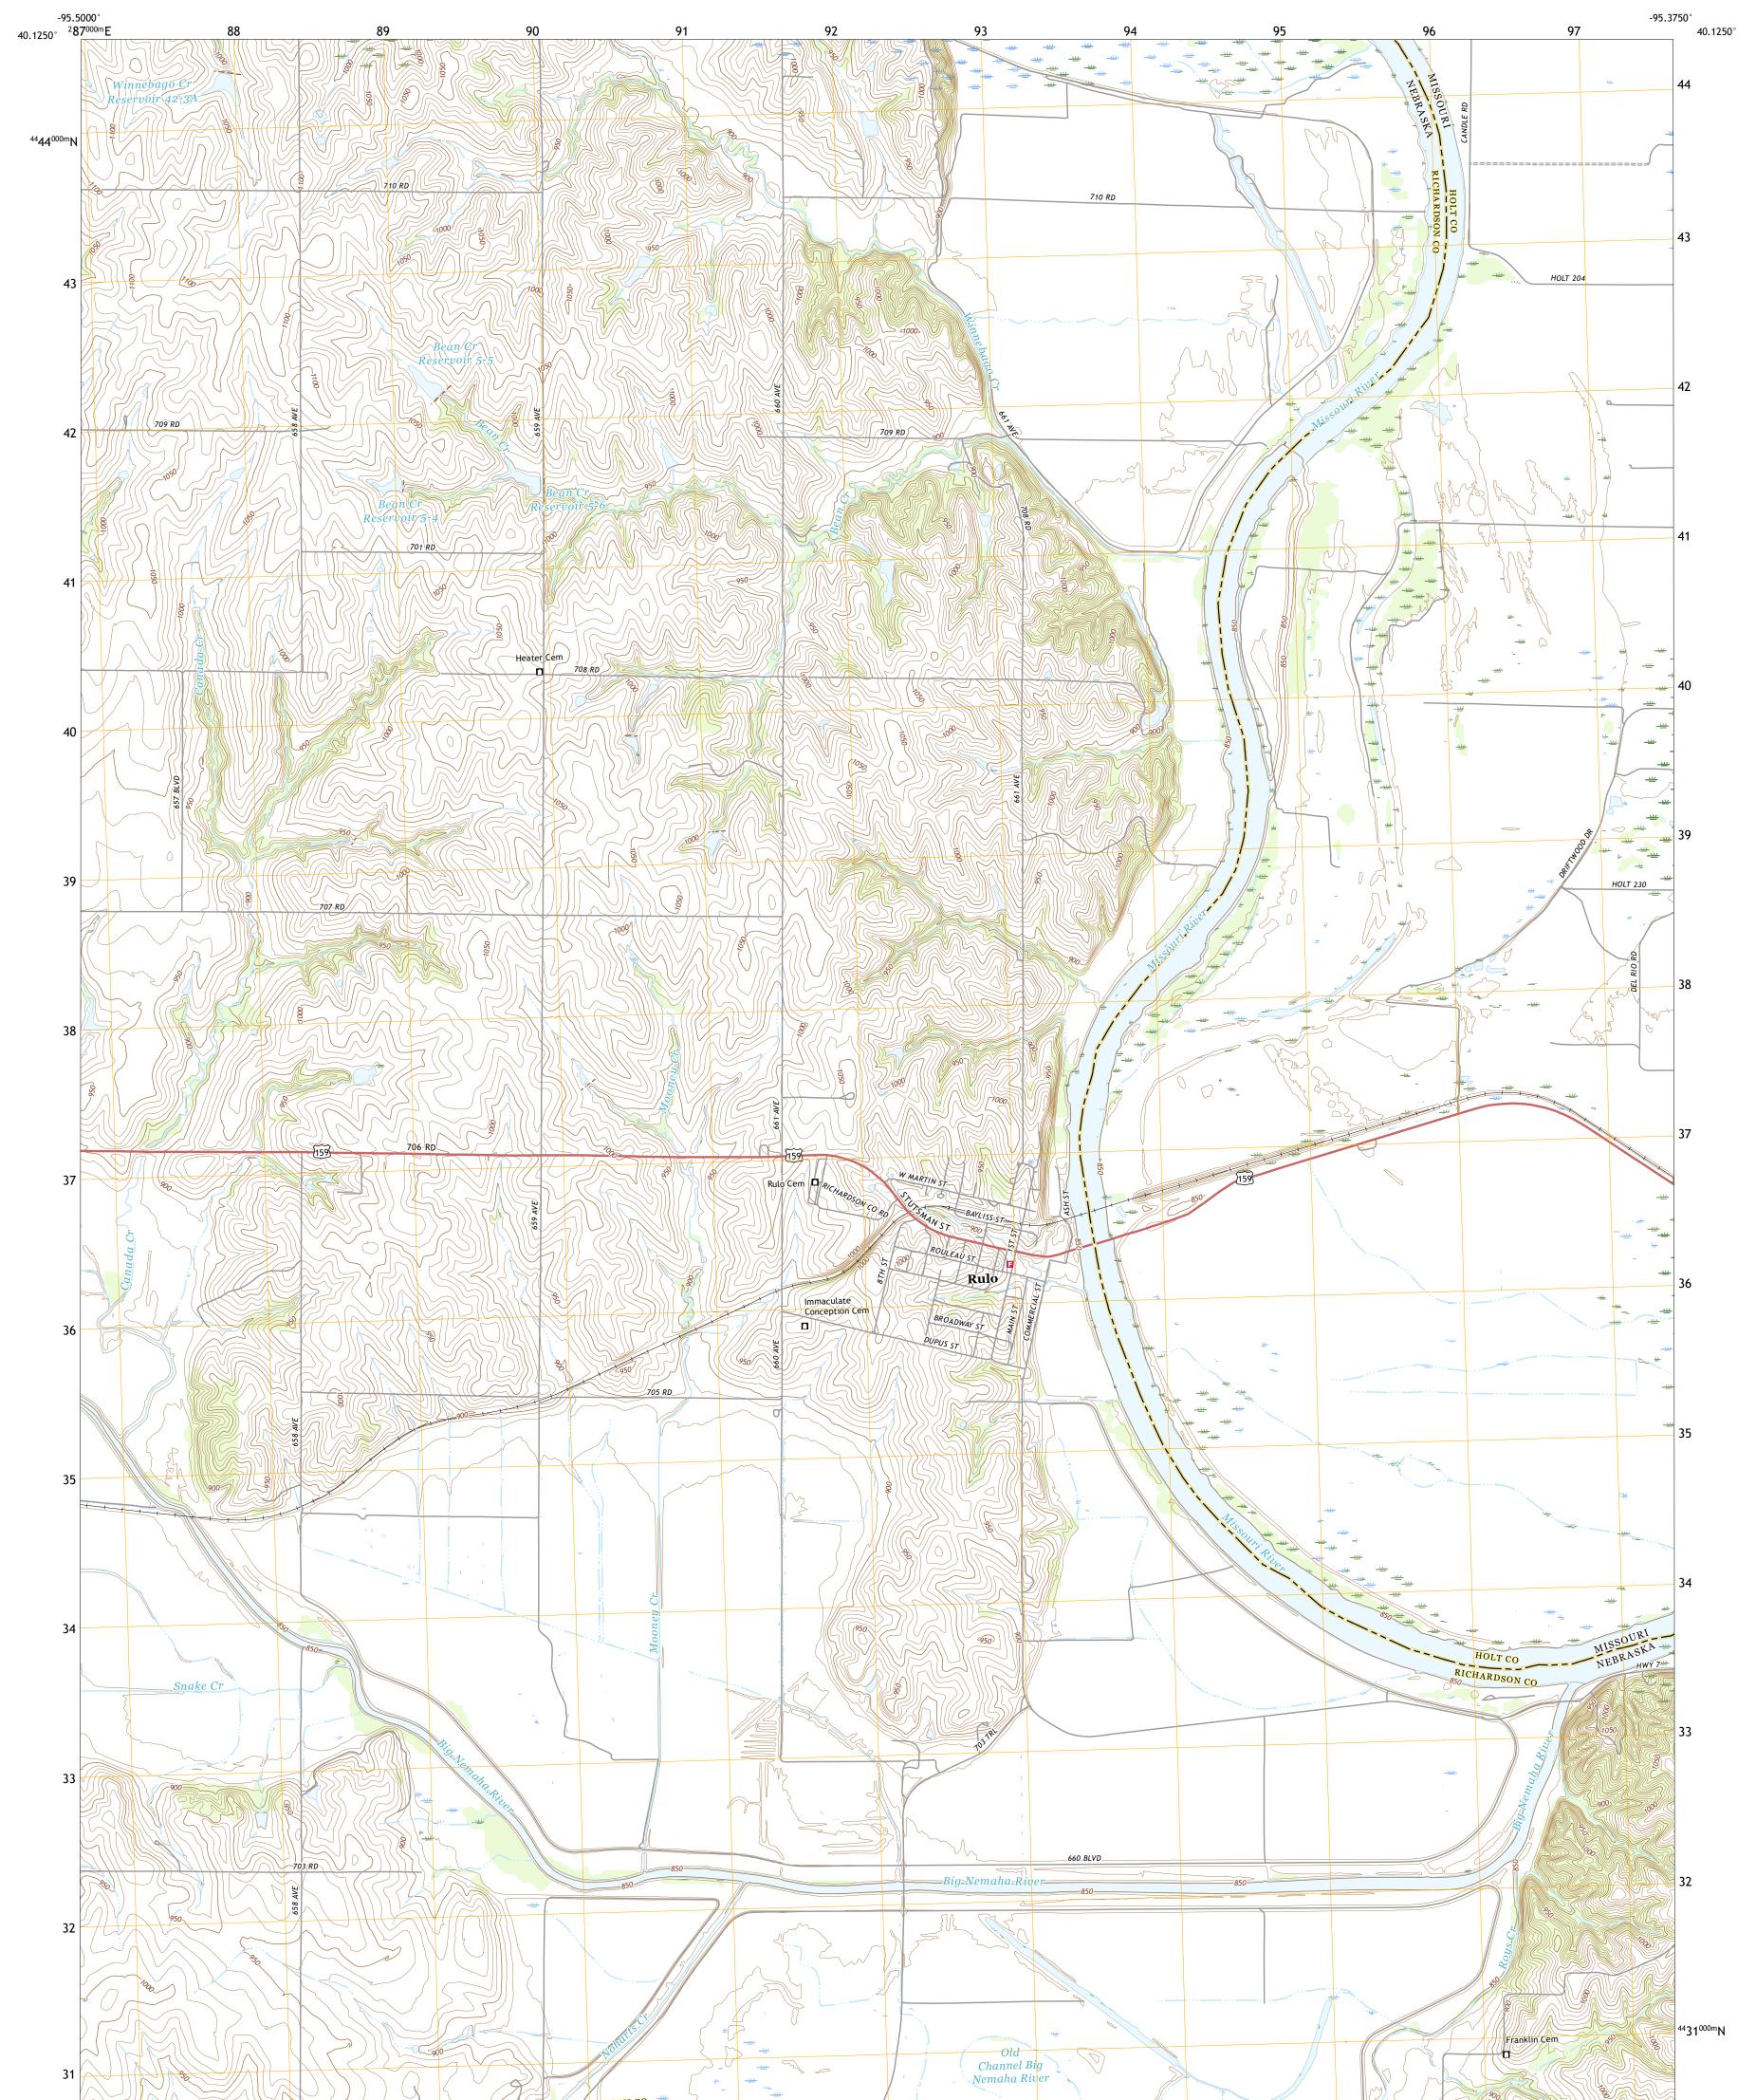

## U.S. DEPARTMENT OF THE INTERIOR U.S. GEOLOGICAL SURVEY

Produced by the United States Geological Survey North American Datum of 1983 (NAD83) World Geodetic System of 1984 (WGS84). Projection and 1 000-meter grid:Universal Transverse Mercator, Zone 15T\15S This map is not a legal document. Boundaries may be generalized for this map scale. Private lands within government reservations may not be shown. Obtain permission before entering private lands.

Imagery......NAIP, July 2017 - August 2020 Roads......GNIS, 1978 - 2020 Hydrography......GNIS, 1978 - 2020 Hydrography......National Hydrography Dataset, 2006 - 2018 Contours.....National Elevation Dataset, 2019 Boundaries......Multiple sources; see metadata file 2018 - 2019 Public Land Survey System......BLM, 2016 - 2020 Wetlands.....FWS National Wetlands Inventory 1982 - 1985