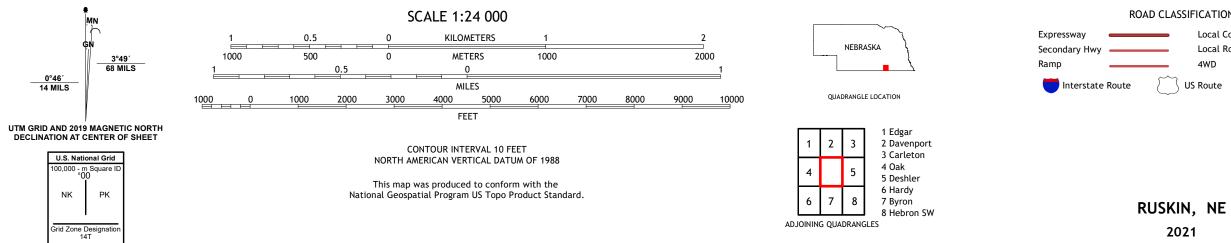

RD T

4456<sup>000m</sup>N

55

Oak Grove Ce

Sol

54

53 4

52

51

Mount Zion Cem

D

51

RUSKIN QUADRANGLE

NEBRASKA 7.5-MINUTE SERIES

Produced by the United States Geological Survey North American Datum of 1983 (NAD83) World Geodetic System of 1984 (WGS84). Projection and 1 000-meter grid:Universal Transverse Mercator, Zone 14T This map is not a legal document. Boundaries may be generalized for this map scale. Private lands within government reservations may not be shown. Obtain permission before entering private lands.