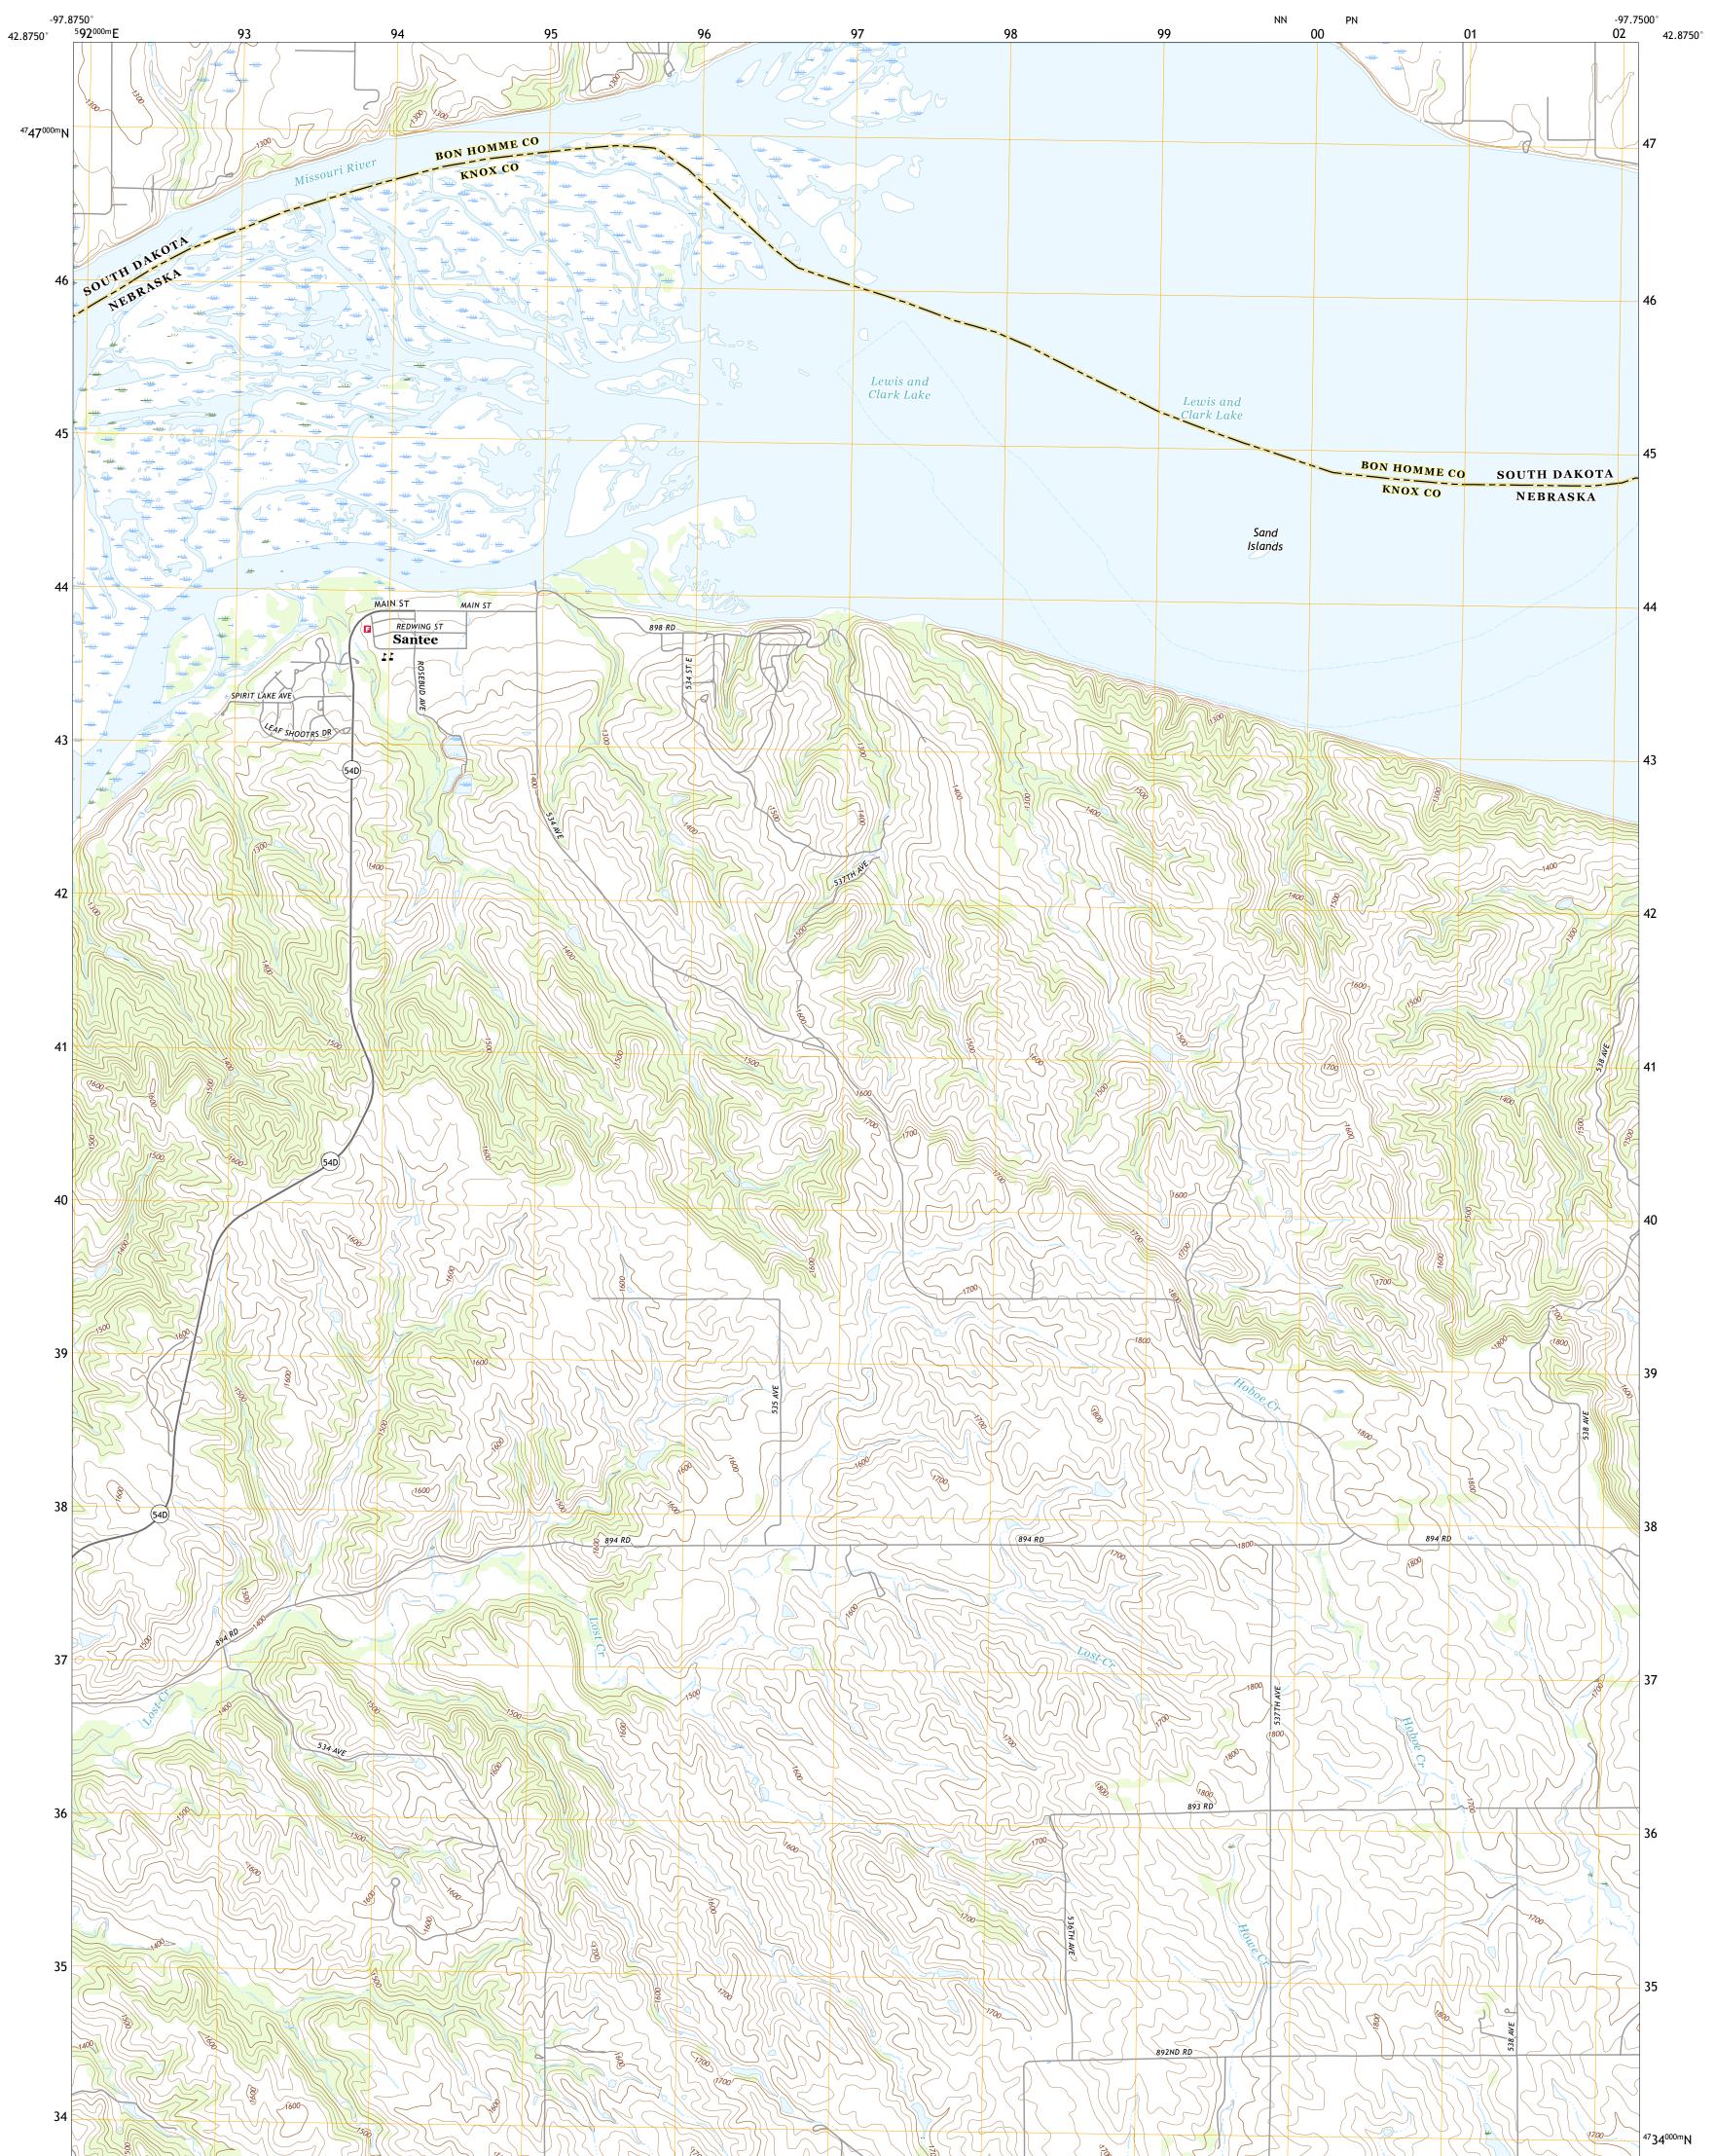

SANTEE QUADRANGLE NEBRASKA - SOUTH DAKOTA 7.5-MINUTE SERIES

Produced by the United States Geological Survey North American Datum of 1983 (NAD83) World Geodetic System of 1984 (WGS84). Projection and 1 000-meter grid:Universal Transverse Mercator, Zone 14T This map is not a legal document. Boundaries may be generalized for this map scale. Private lands within government reservations may not be shown. Obtain permission before entering private lands.

Imagery......NAIP, August 2016 - October 2016 Roads......U.S. Census Bureau, 2015 - 2017 Names......GNIS, 1980 - 2017 Hydrography......GNIS, 1980 - 2017 Contours.....National Hydrography Dataset, 2004 - 2016 Contours.....National Elevation Dataset, 2002 Boundaries.....Multiple sources; see metadata file 2014 - 2016 Public Land Survey System......BLM, 2017 Wetlands......BWS National Wetlands Inventory 1983 - 1984

## NSN. 7 6 4 3 0 1 6 3 8 1 8 7 8 NGA REF NO. US GS X 2 4 K 3 9 9 3 5