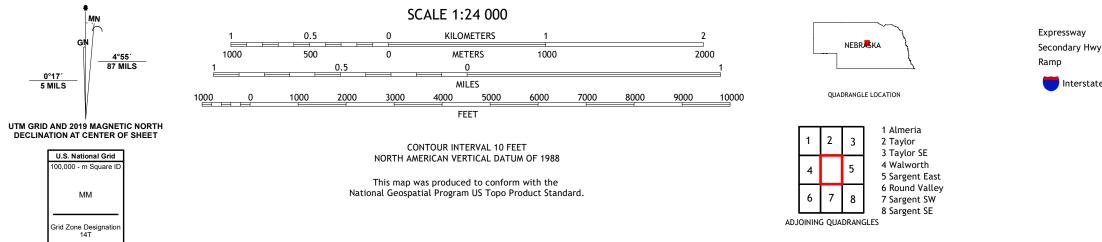

## U.S. DEPARTMENT OF THE INTERIOR U.S. GEOLOGICAL SURVEY

SARGENT WEST QUADRANGLE NEBRASKA 7.5-MINUTE SERIES

Produced by the United States Geological Survey North American Datum of 1983 (NAD83) World Geodetic System of 1984 (WGS84). Projection and 1 000-meter grid:Universal Transverse Mercator, Zone 14T This map is not a legal document. Boundaries may be generalized for this map scale. Private lands within government reservations may not be shown. Obtain permission before entering private lands.

0°17′ 5 MILS

ROAD CLASSIFICATION Local Connector Local Road Secondary Hwy 🗕 \_\_\_\_\_ \_\_\_\_ 4WD \_\_\_\_\_ US Route State Route Interstate Route

SARGENT WEST, NE

2021