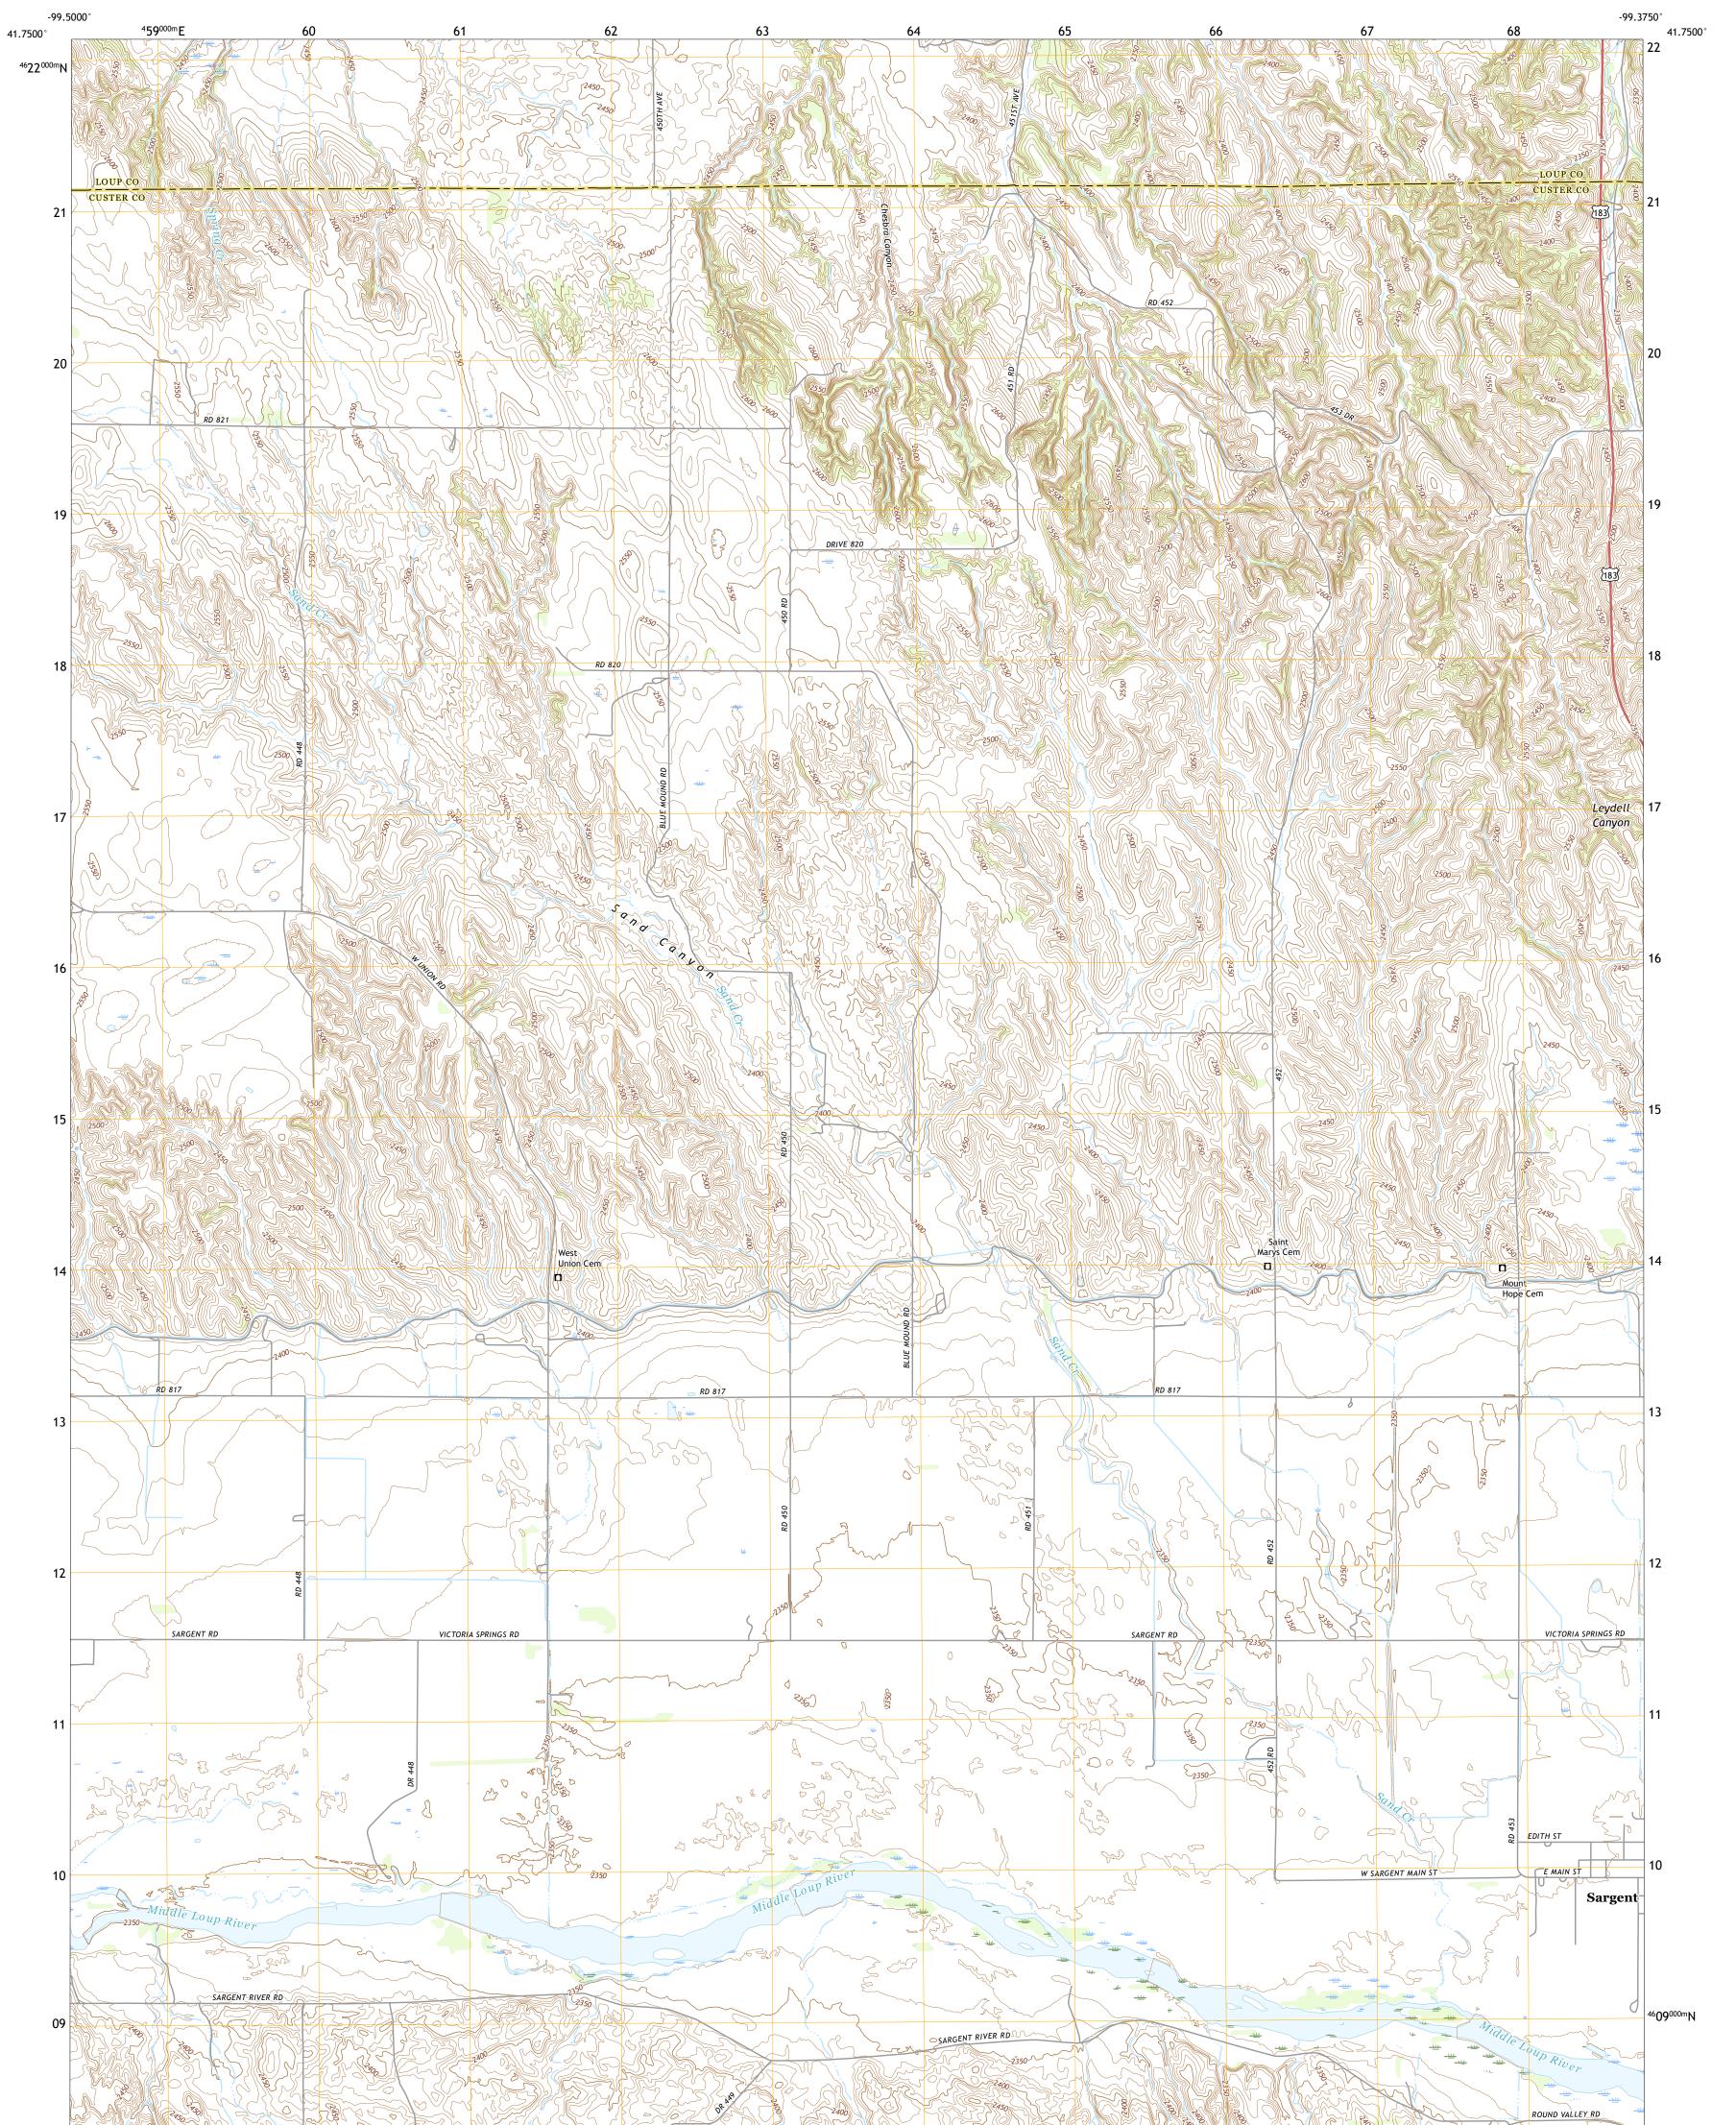

## U.S. DEPARTMENT OF THE INTERIOR U.S. GEOLOGICAL SURVEY

SARGENT WEST QUADRANGLE NEBRASKA 7.5-MINUTE SERIES

Produced by the United States Geological Survey North American Datum of 1983 (NAD83) World Geodetic System of 1984 (WGS84). Projection and 1 000-meter grid:Universal Transverse Mercator, Zone 14T This map is not a legal document. Boundaries may be generalized for this map scale. Private lands within government reservations may not be shown. Obtain permission before entering private lands.

0°17′ 5 MILS

ROAD CLASSIFICATION Local Connector Local Road Secondary Hwy 🗕 \_\_\_\_\_ \_\_\_\_ 4WD \_\_\_\_\_ US Route State Route Interstate Route

SARGENT WEST, NE

2021