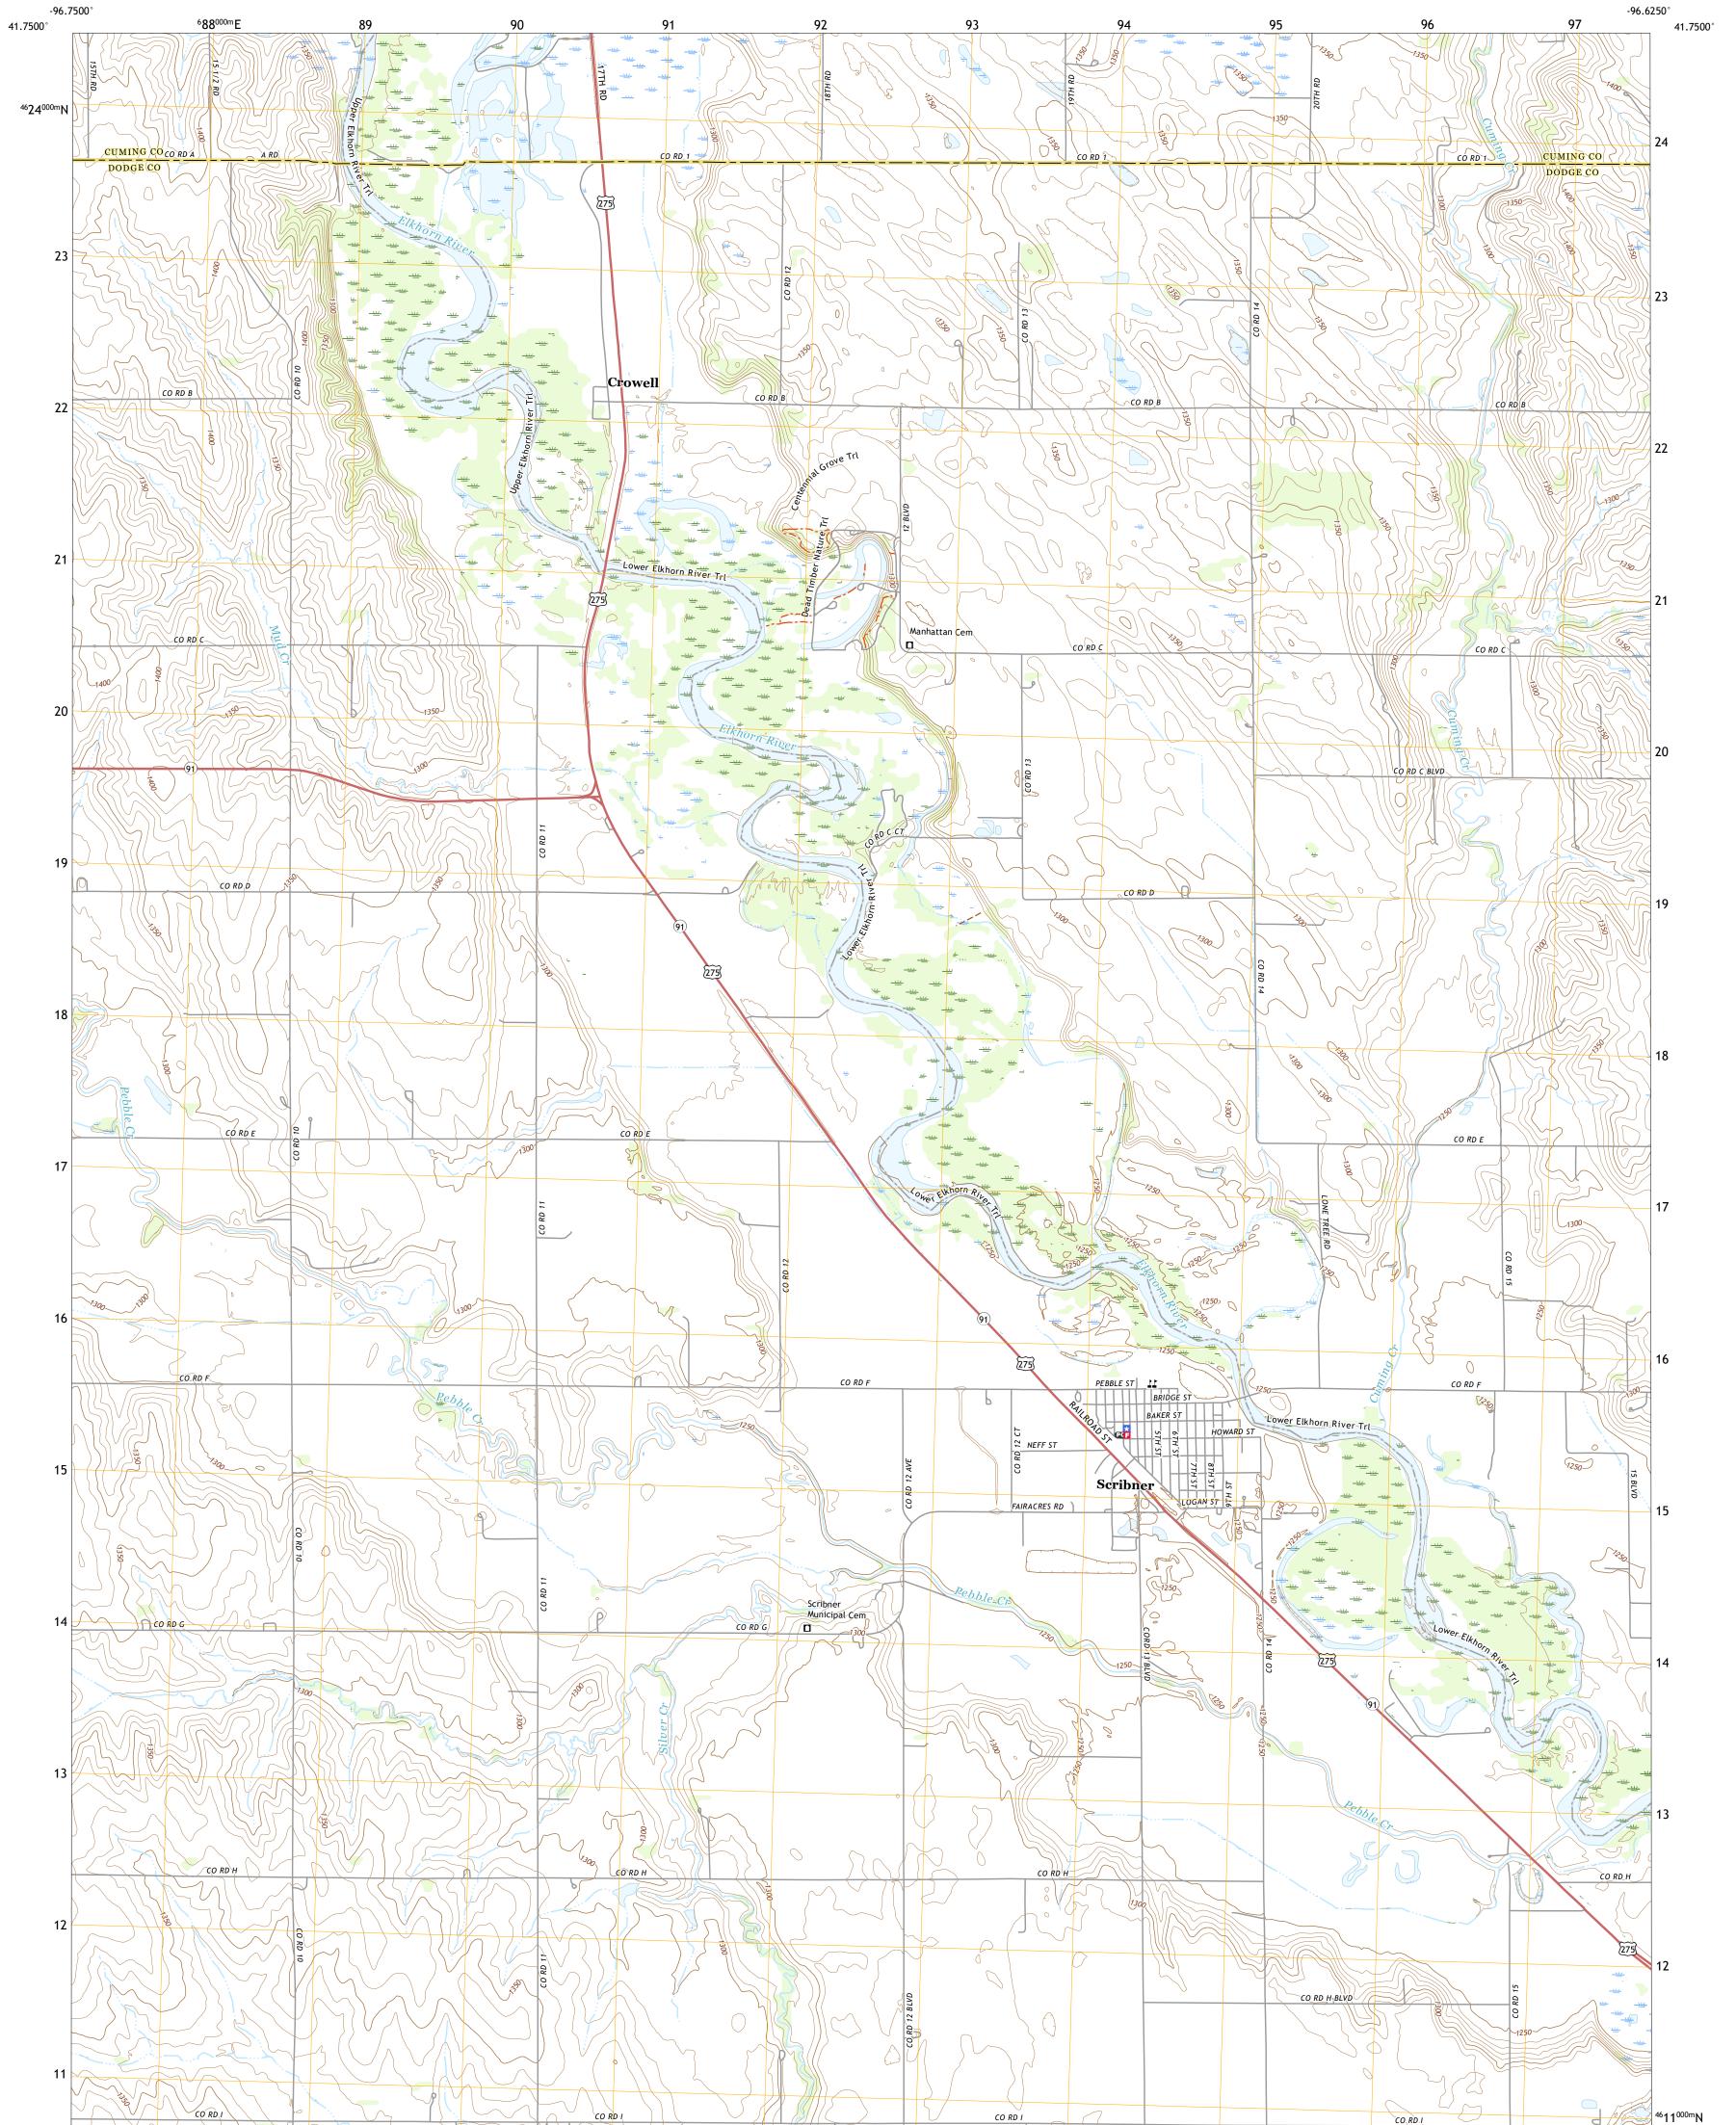

Produced by the United States Geological Survey North American Datum of 1983 (NAD83) World Geodetic System of 1984 (WGS84). Projection and 1 000-meter grid:Universal Transverse Mercator, Zone 14T This map is not a legal document. Boundaries may be generalized for this map scale. Private lands within government reservations may not be shown. Obtain permission before entering private lands.

 Imagery......NAIP, July 2020 - July 2020

 Roads......NAIP, July 2020 - July 2020

 Roads......Naional Bureau, 2015

 Names......GNIS, 1979 - 2020

 Hydrography......GNIS, 1979 - 2020

 Hydrography......National Hydrography Dataset, 2002 - 2019

 Contours......National Elevation Dataset, 2019

 Boundaries......Multiple sources; see metadata file 2018 - 2019

 Public Land Survey System........BLM, 2020

 Wetlands......FWS National Wetlands Inventory Not Available