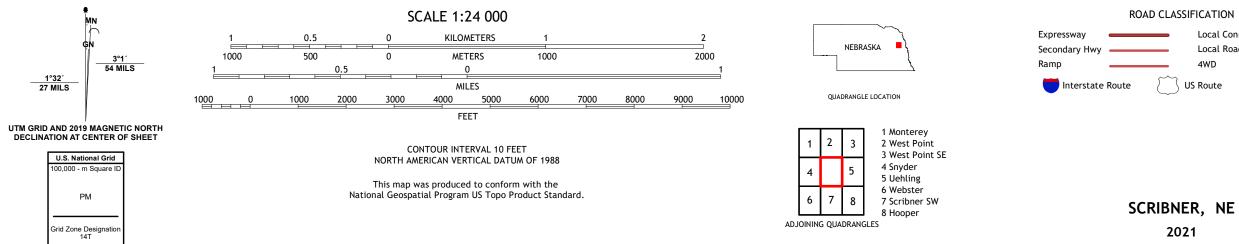

Produced by the United States Geological Survey North American Datum of 1983 (NAD83) World Geodetic System of 1984 (WGS84). Projection and 1 000-meter grid:Universal Transverse Mercator, Zone 14T This map is not a legal document. Boundaries may be generalized for this map scale. Private lands within government reservations may not be shown. Obtain permission before entering private lands.

 Contours......National Elevation Dataset, 2019

 Boundaries......Multiple sources; see metadata file 2018 - 2019

 Public Land Survey System........BLM, 2020

 Wetlands......FWS National Wetlands Inventory Not Available

2021