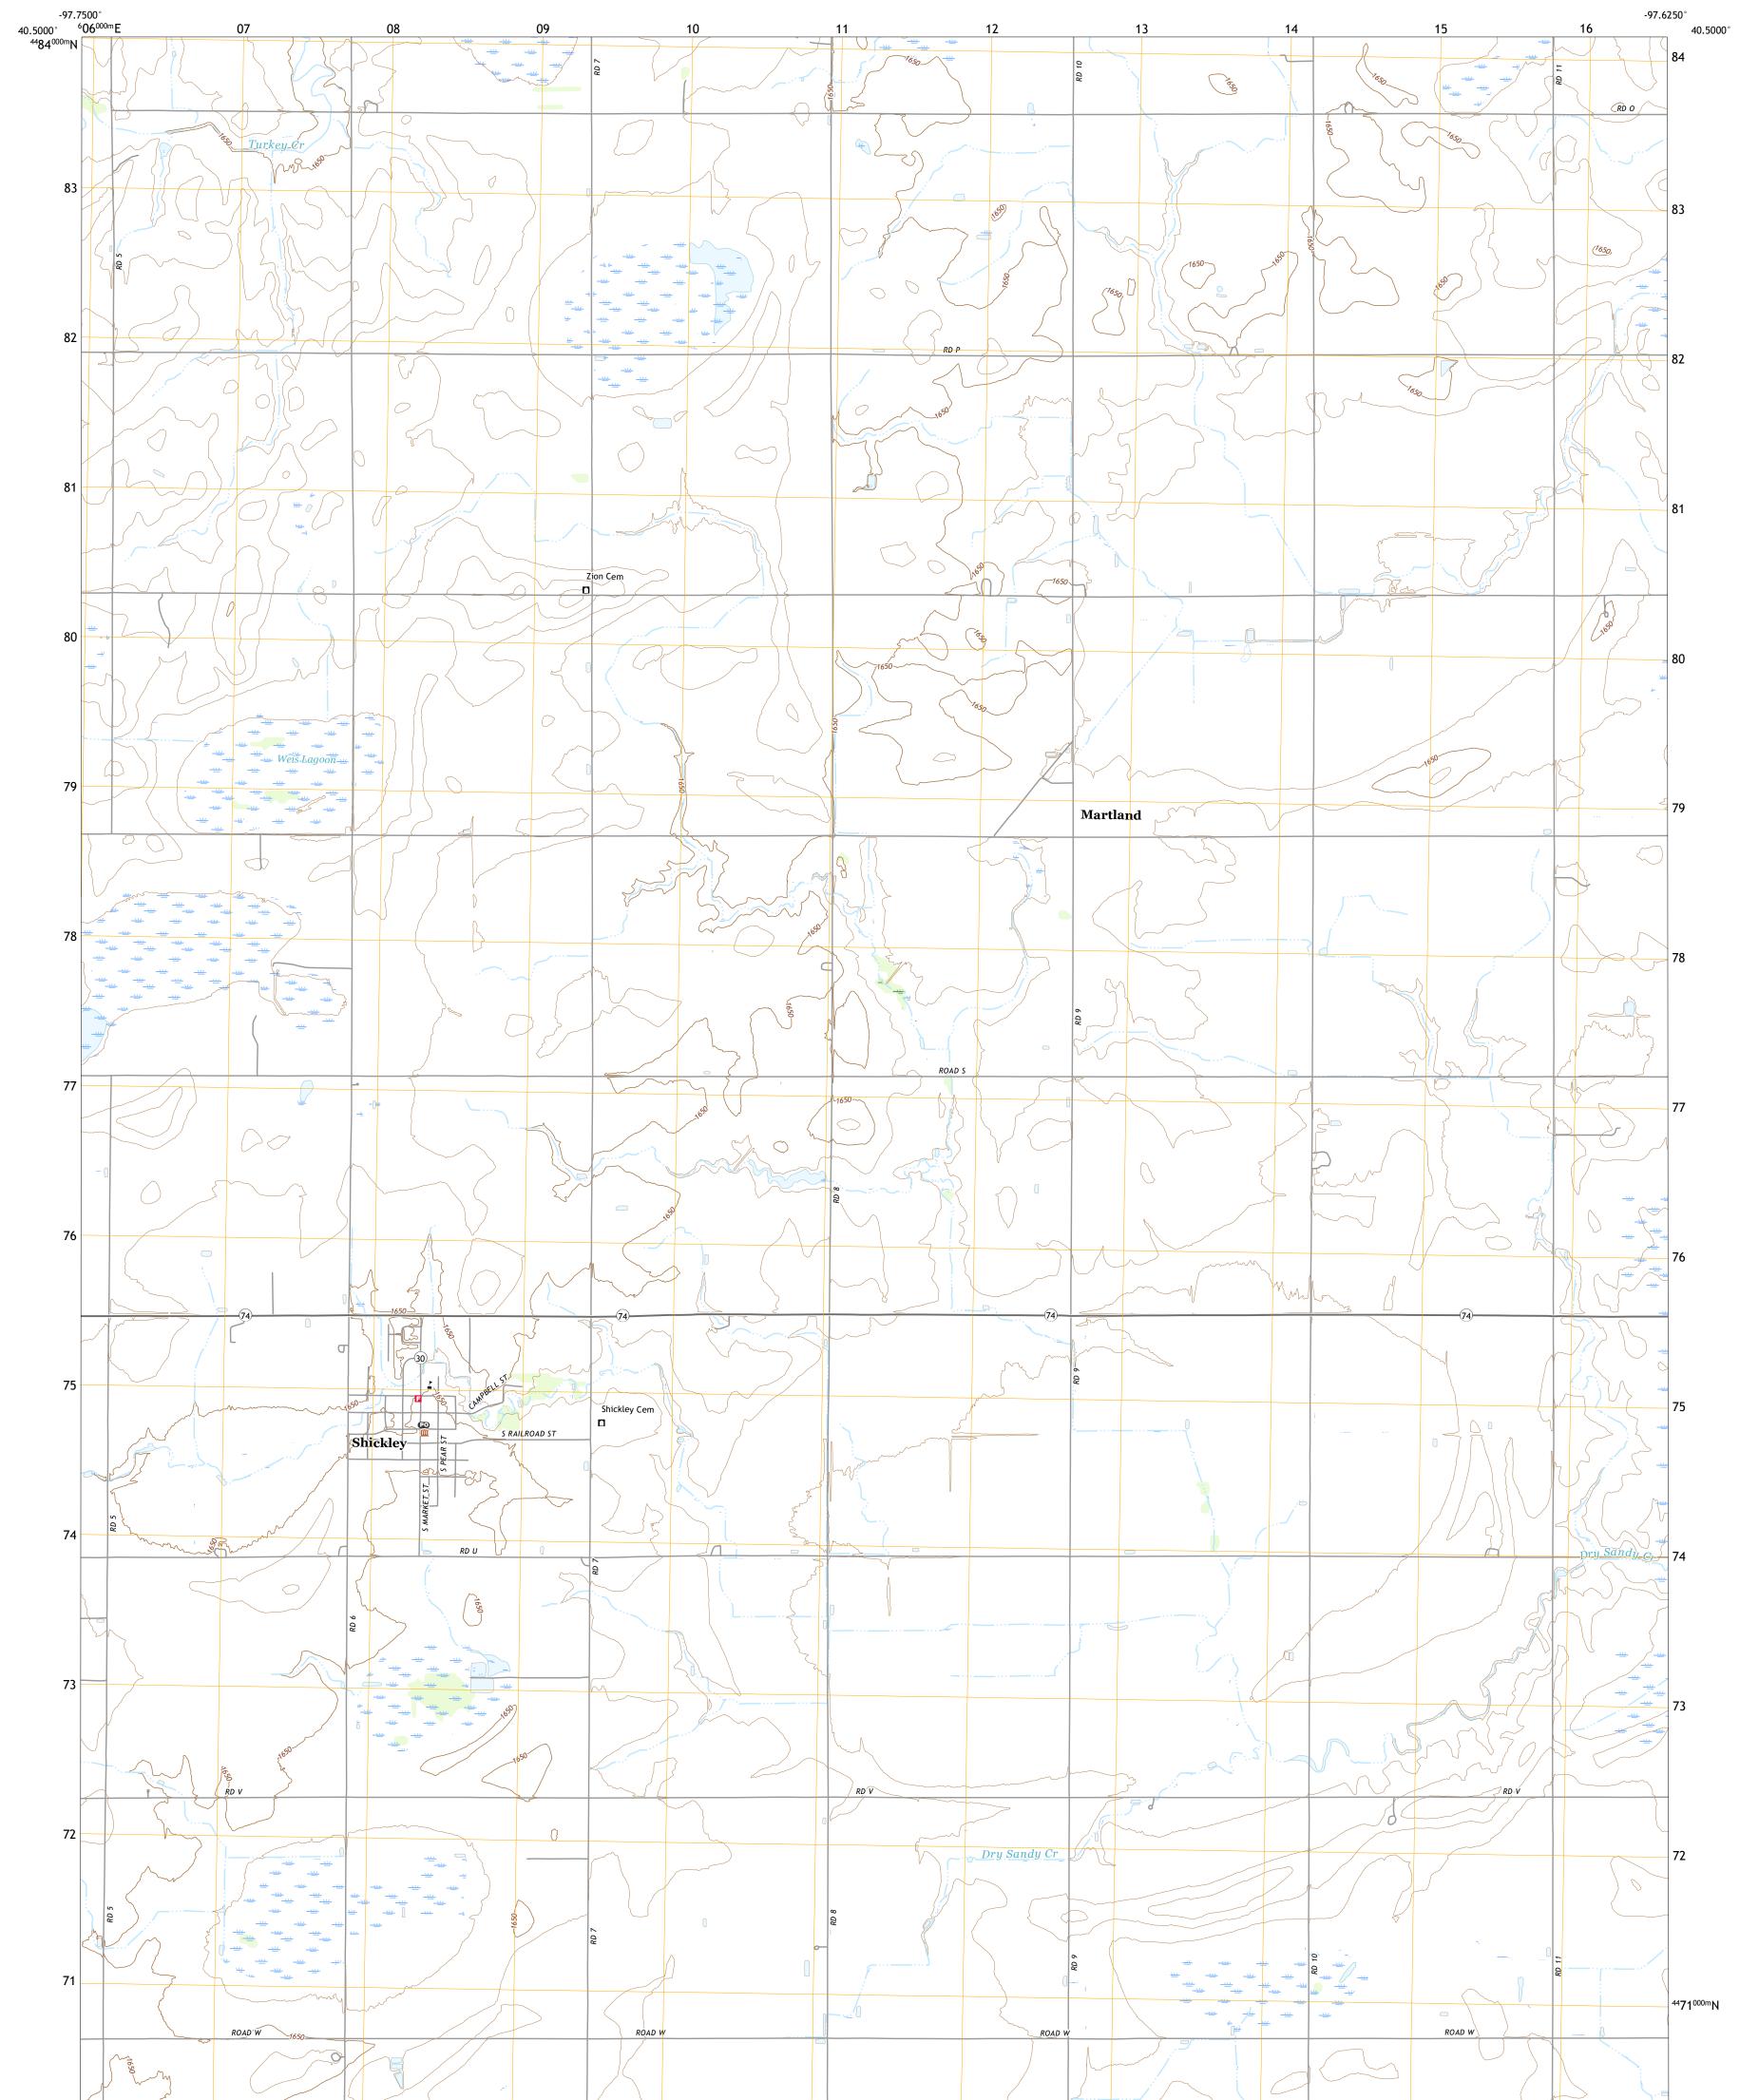

## U.S. DEPARTMENT OF THE INTERIOR U.S. GEOLOGICAL SURVEY

Produced by the United States Geological Survey North American Datum of 1983 (NAD83) World Geodetic System of 1984 (WGS84). Projection and 1 000-meter grid:Universal Transverse Mercator, Zone 14T This map is not a legal document. Boundaries may be generalized for this map scale. Private lands within government reservations may not be shown. Obtain permission before entering private lands.

 Imagery......NAIP, July 2020 - July 2020

 Roads......NAIP, July 2020 - July 2020

 Roads......Naional Bureau, 2015

 Names......GNIS, 1979 - 2020

 Hydrography......GNIS, 1979 - 2020

 Hydrography......National Hydrography Dataset, 2003 - 2018

 Contours......National Elevation Dataset, 2011

 Boundaries......Multiple sources; see metadata file 2016 - 2019

 Public Land Survey System.......BLM, 2020

 Wetlands......FWS National Wetlands Inventory Not Available