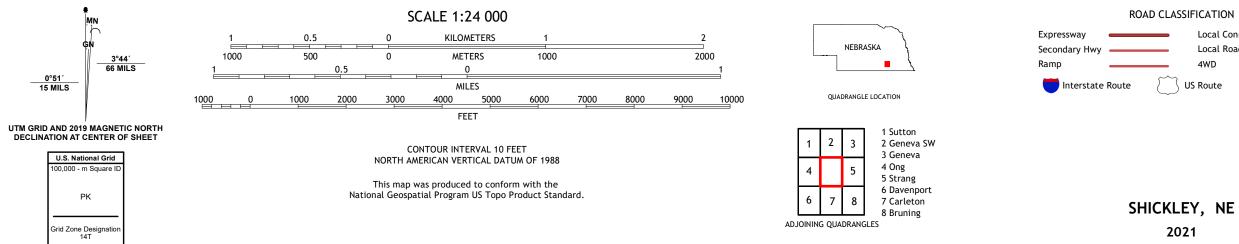

## U.S. DEPARTMENT OF THE INTERIOR U.S. GEOLOGICAL SURVEY

Produced by the United States Geological Survey North American Datum of 1983 (NAD83) World Geodetic System of 1984 (WGS84). Projection and 1 000-meter grid:Universal Transverse Mercator, Zone 14T This map is not a legal document. Boundaries may be generalized for this map scale. Private lands within government reservations may not be shown. Obtain permission before entering private lands.