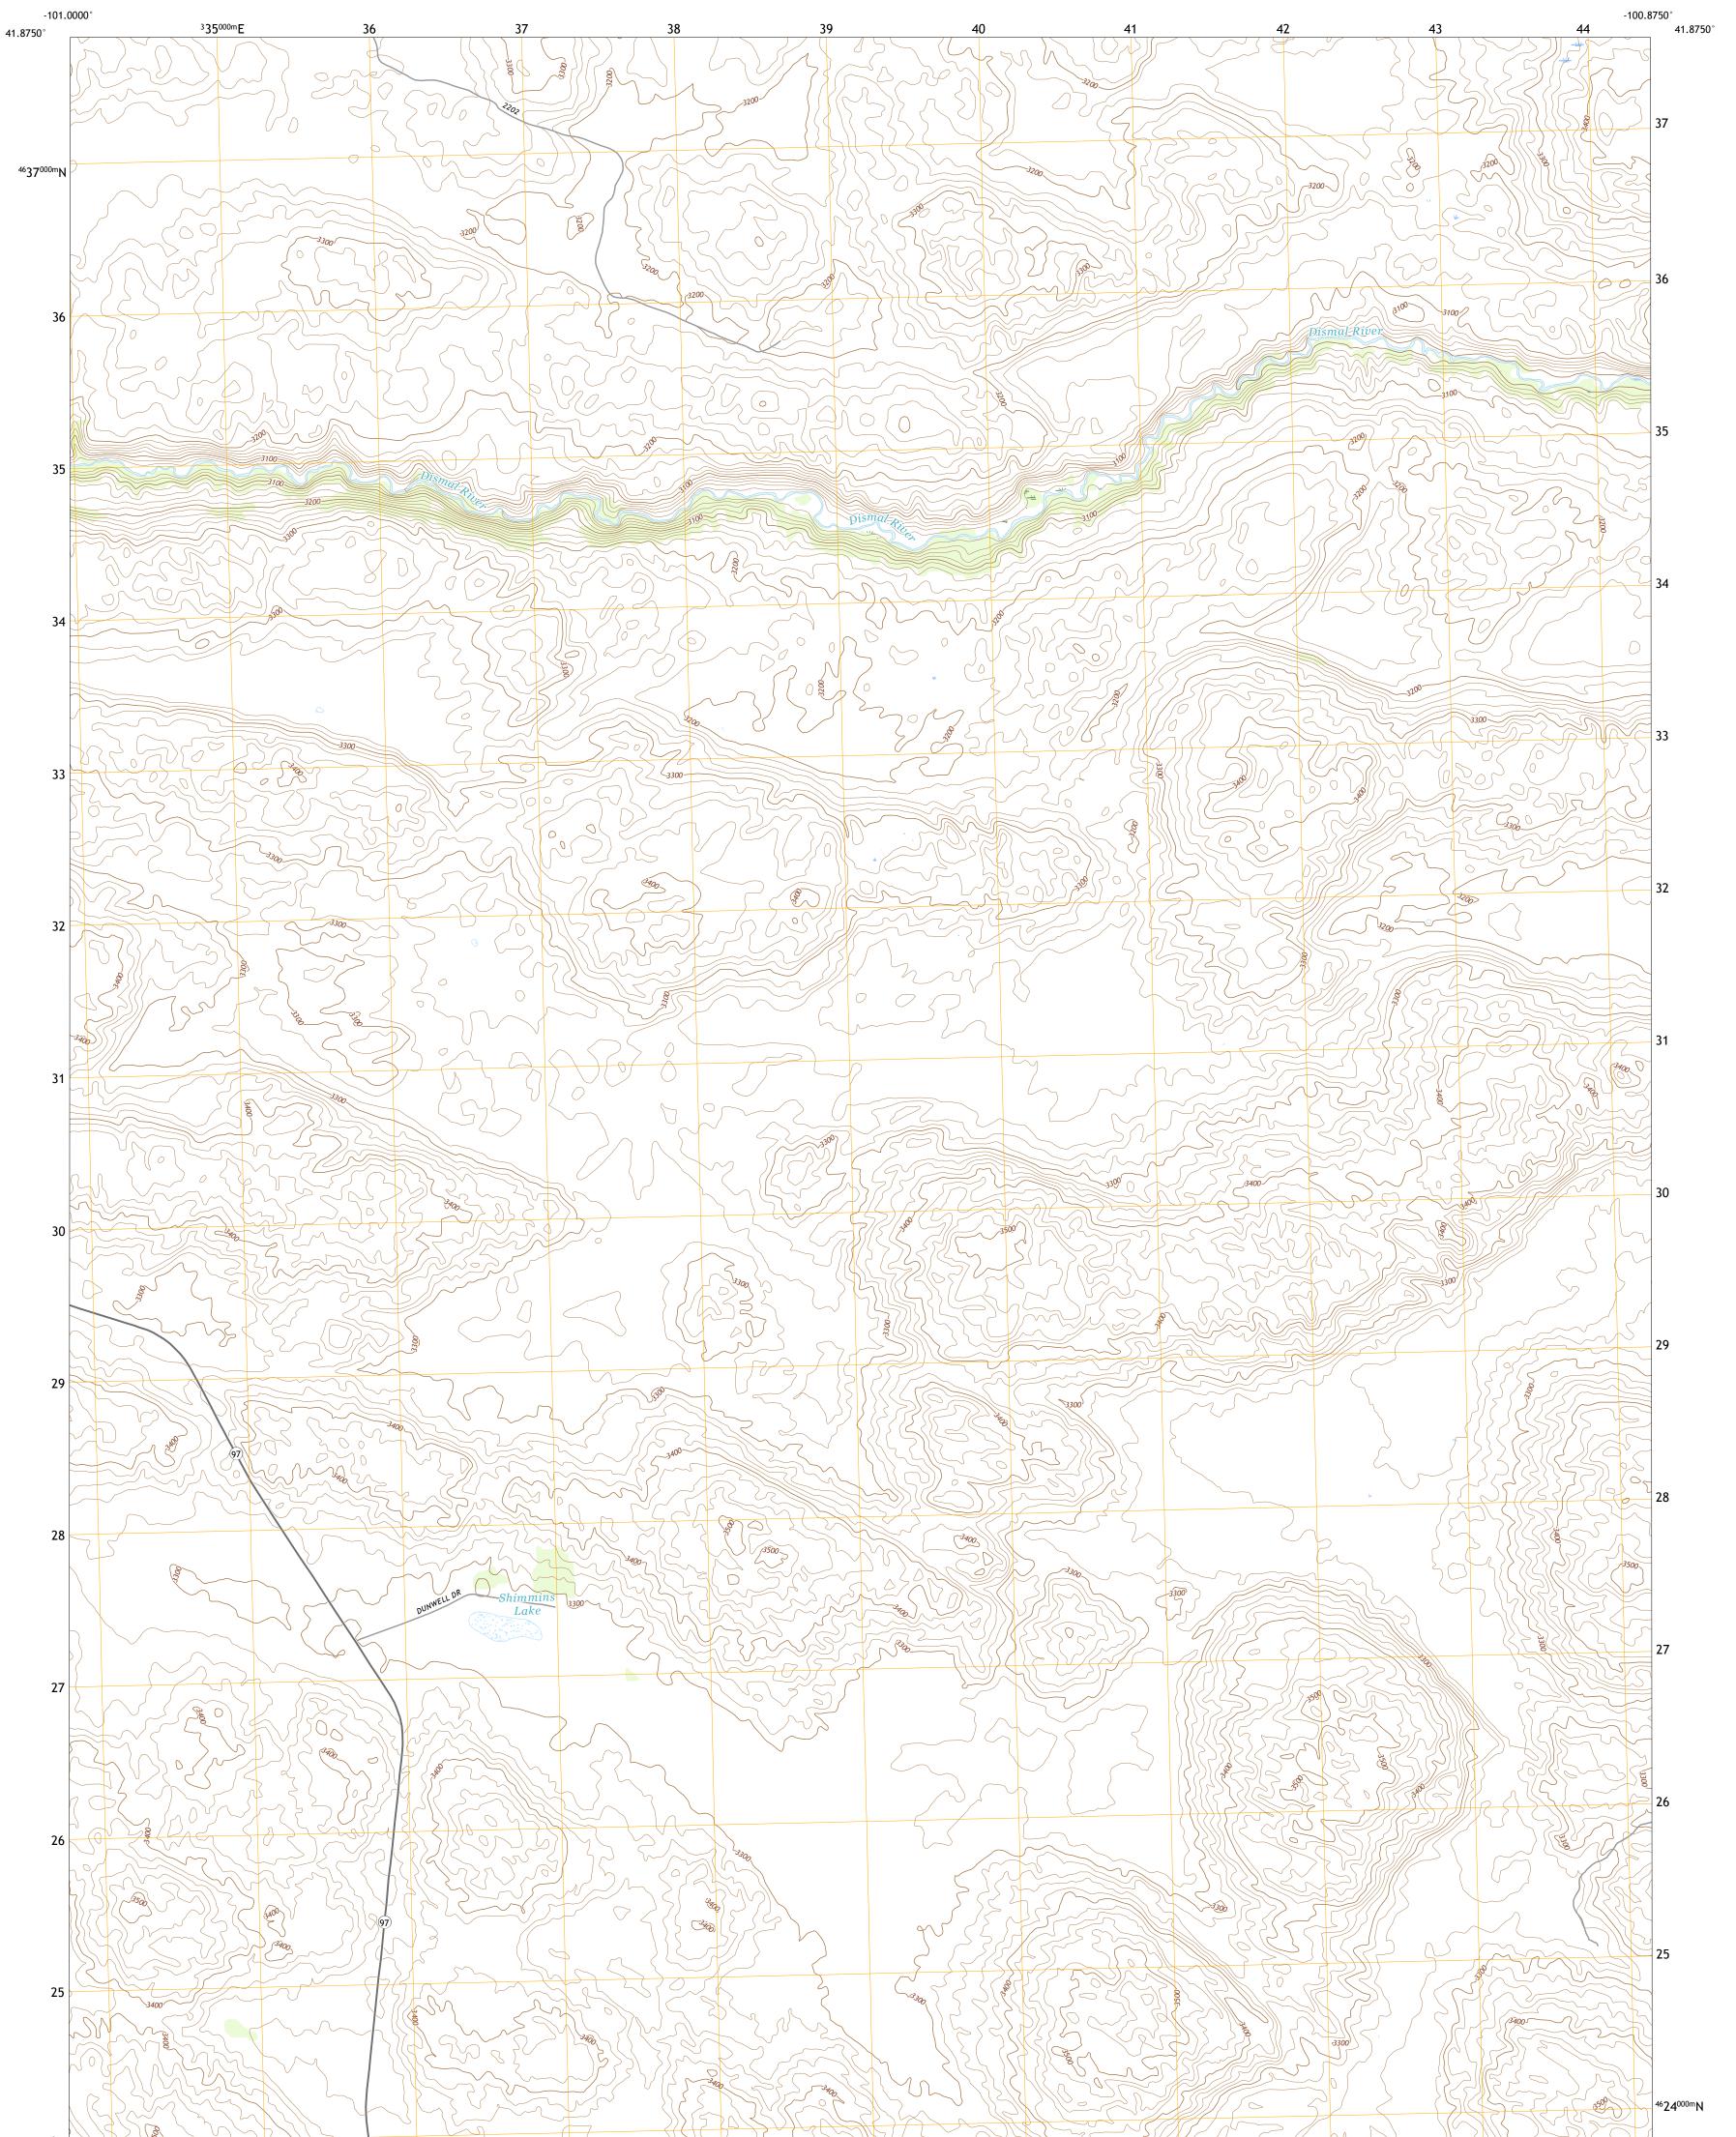

## U.S. DEPARTMENT OF THE INTERIOR U.S. GEOLOGICAL SURVEY

SHIMMINS LAKE QUADRANGLE NEBRASKA - HOOKER COUNTY 7.5-MINUTE SERIES

**Produced by the United States Geological Survey** North American Datum of 1983 (NAD83) World Geodetic System of 1984 (WGS84). Projection and 1 000-meter grid:Universal Transverse Mercator, Zone 14T This map is not a legal document. Boundaries may be generalized for this map scale. Private lands within government reservations may not be shown. Obtain permission before entering private lands.