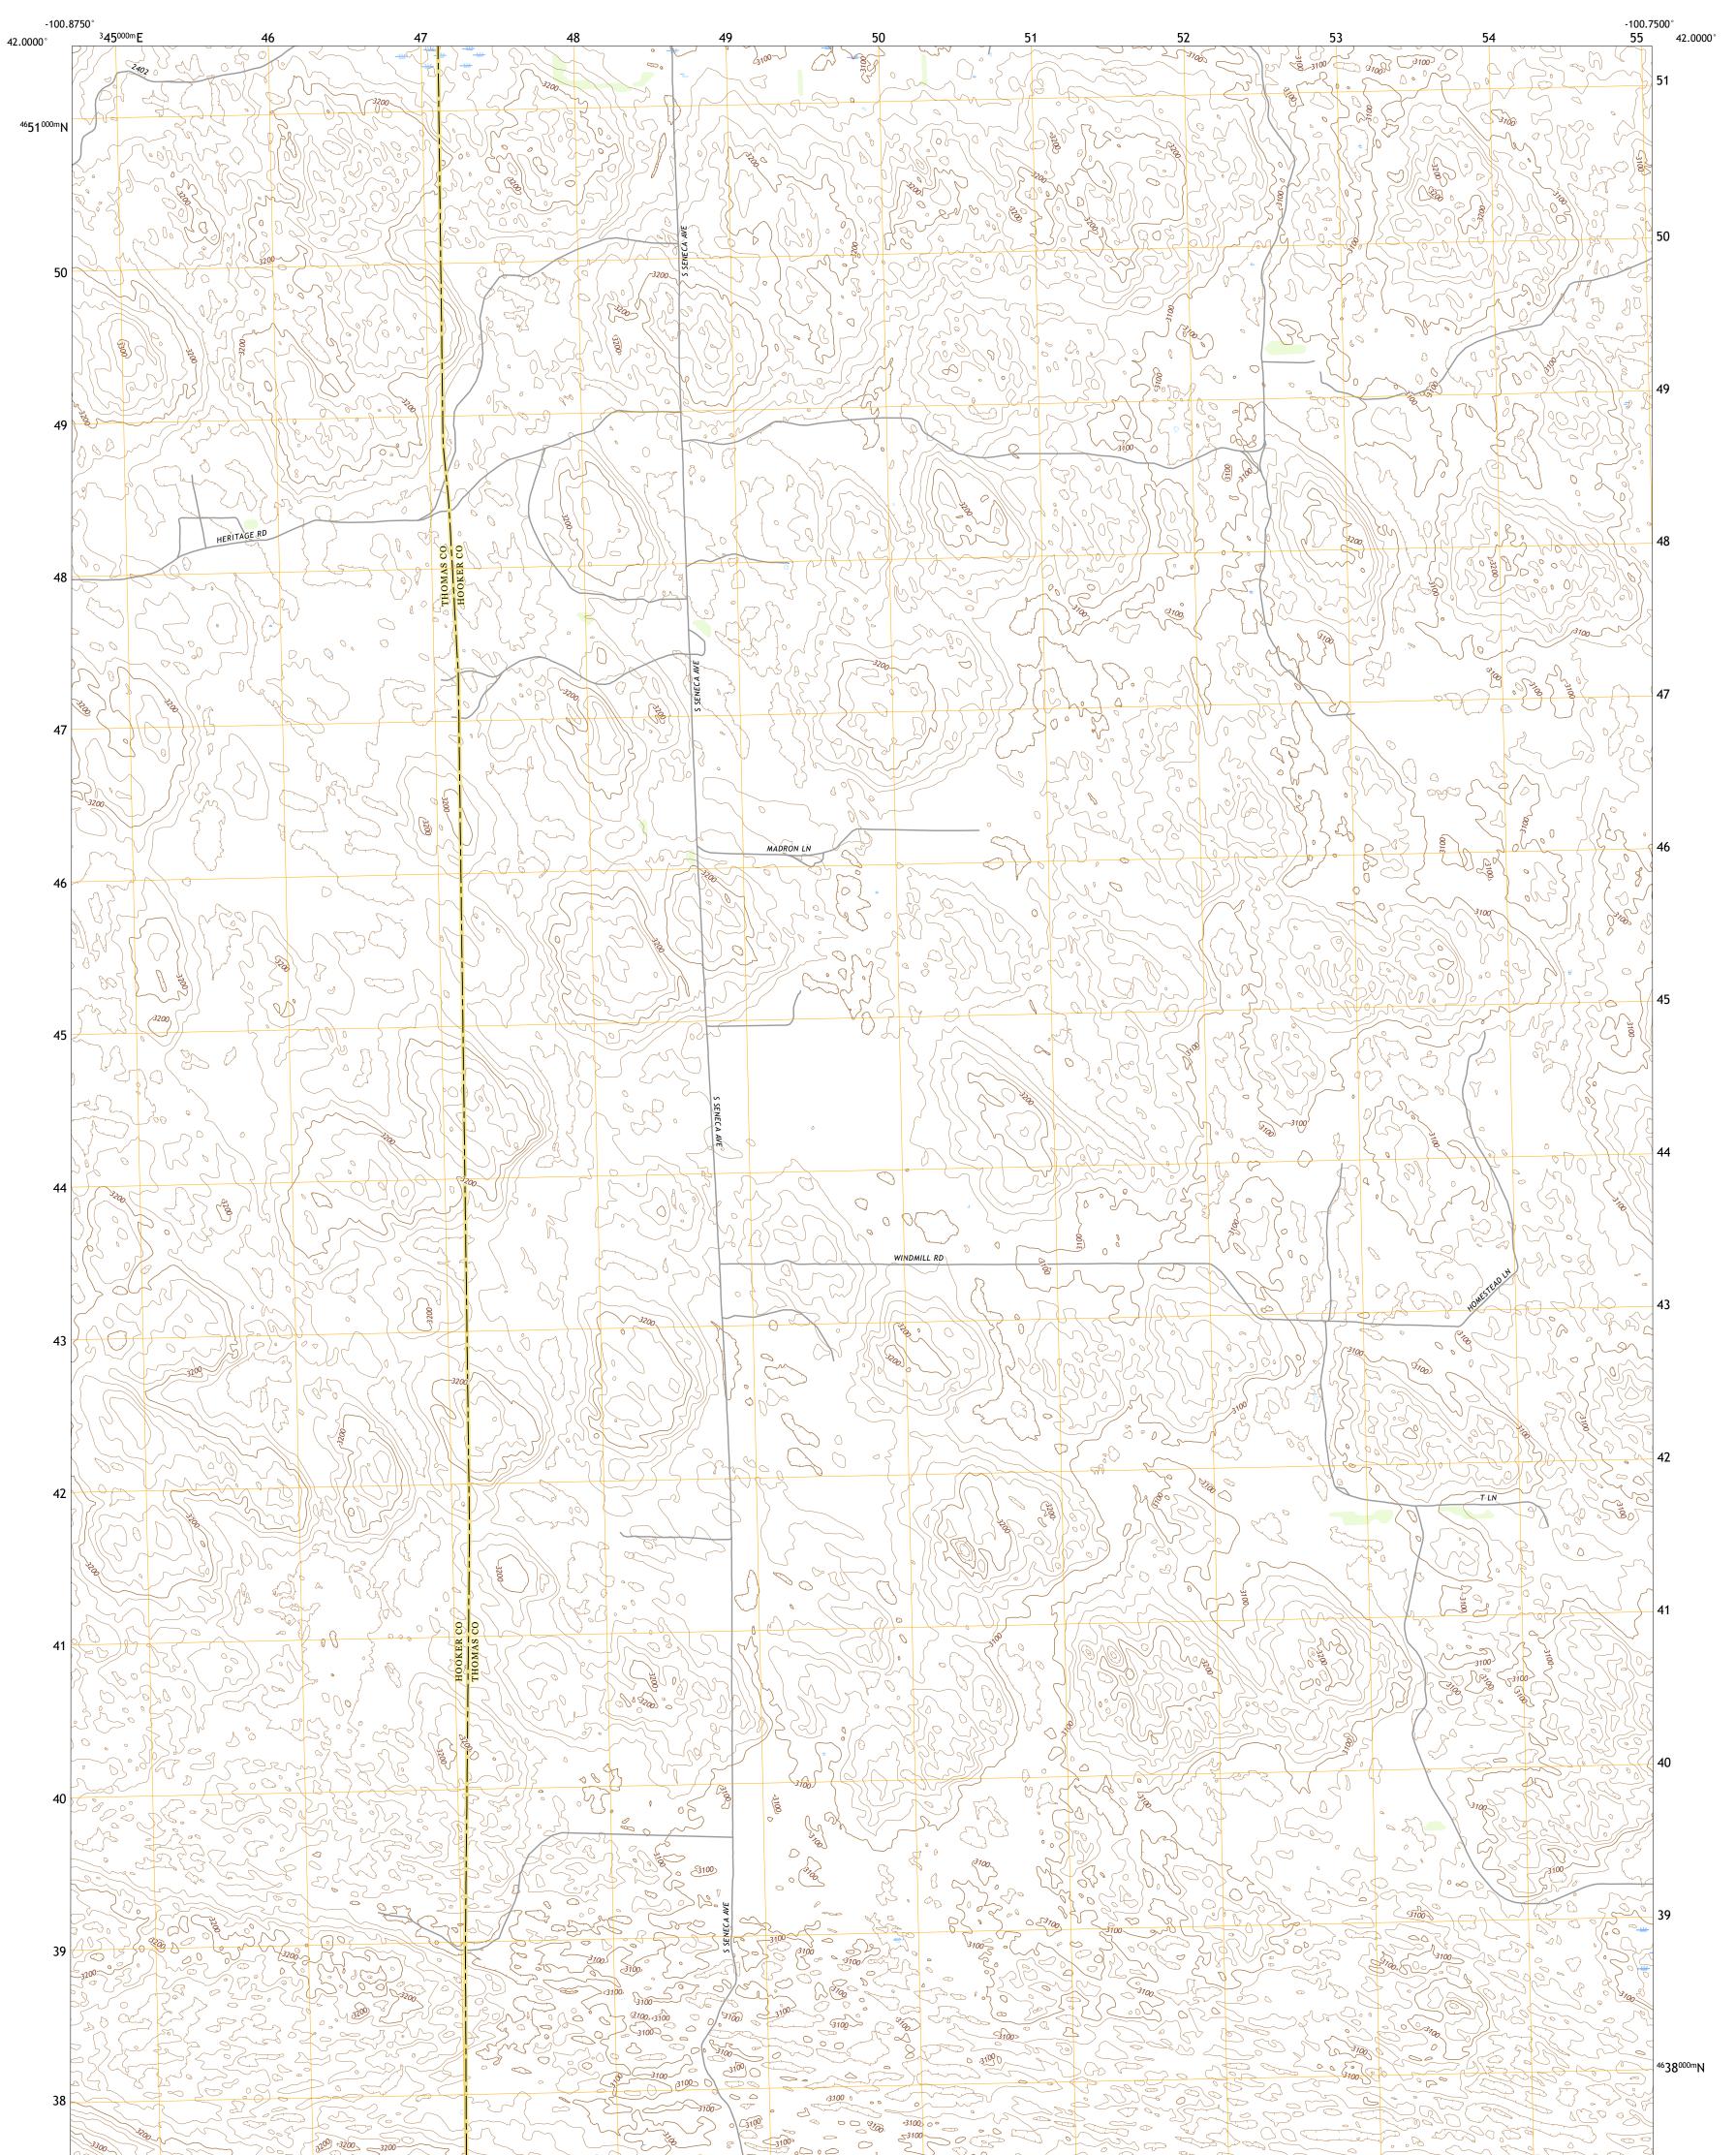

## U.S. DEPARTMENT OF THE INTERIOR U.S. GEOLOGICAL SURVEY

SHIMMINS LAKE NE QUADRANGLE NEBRASKA 7.5-MINUTE SERIES

Produced by the United States Geological Survey North American Datum of 1983 (NAD83) World Geodetic System of 1984 (WGS84). Projection and 1 000-meter grid:Universal Transverse Mercator, Zone 14T This map is not a legal document. Boundaries may be generalized for this map scale. Private lands within government reservations may not be shown. Obtain permission before entering private lands.

Imagery......NAIP, July 2020 - July 2020 Roads......GNIS, 2001 - 2009 Hydrography......GNIS, 2001 - 2009 Hydrography......National Hydrography Dataset, 2005 - 2019 Contours.....National Elevation Dataset, 2018 Boundaries.....Multiple sources; see metadata file 2018 - 2019 Public Land Survey System......BLM, 2020 Wetlands......BLM, 2020

NGA REF NO. U S G S X 2 4 K 4 1 0 9 1