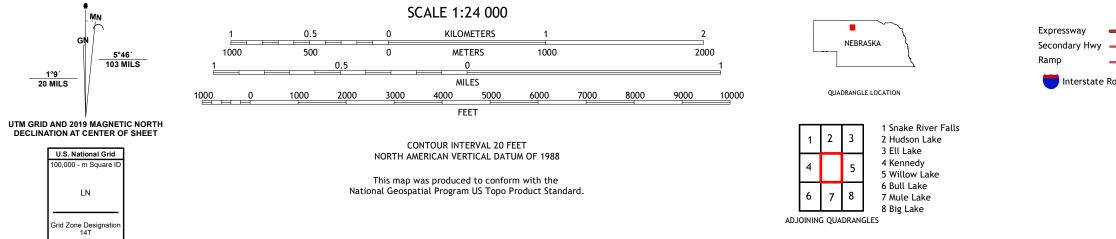

SIMEON QUADRANGLE NEBRASKA - CHERRY COUNTY 7.5-MINUTE SERIES

**Produced by the United States Geological Survey** North American Datum of 1983 (NAD83) World Geodetic System of 1984 (WGS84). Projection and 1 000-meter grid:Universal Transverse Mercator, Zone 14T This map is not a legal document. Boundaries may be generalized for this map scale. Private lands within government reservations may not be shown. Obtain permission before entering private lands.

Imagery......NAIP, August 2020 - August 2020 Roads......U.S. Census Bureau, 2015 Names......GNIS, 1979 - 2019 Hydrography......National Hydrography Dataset, 2004 - 2019 Contours.....National Elevation Dataset, 2003 Boundaries.....Multiple sources; see metadata file 2018 - 2020 Public Land Survey System.....BLM, 2020 Wetlands.....BLM, 2020