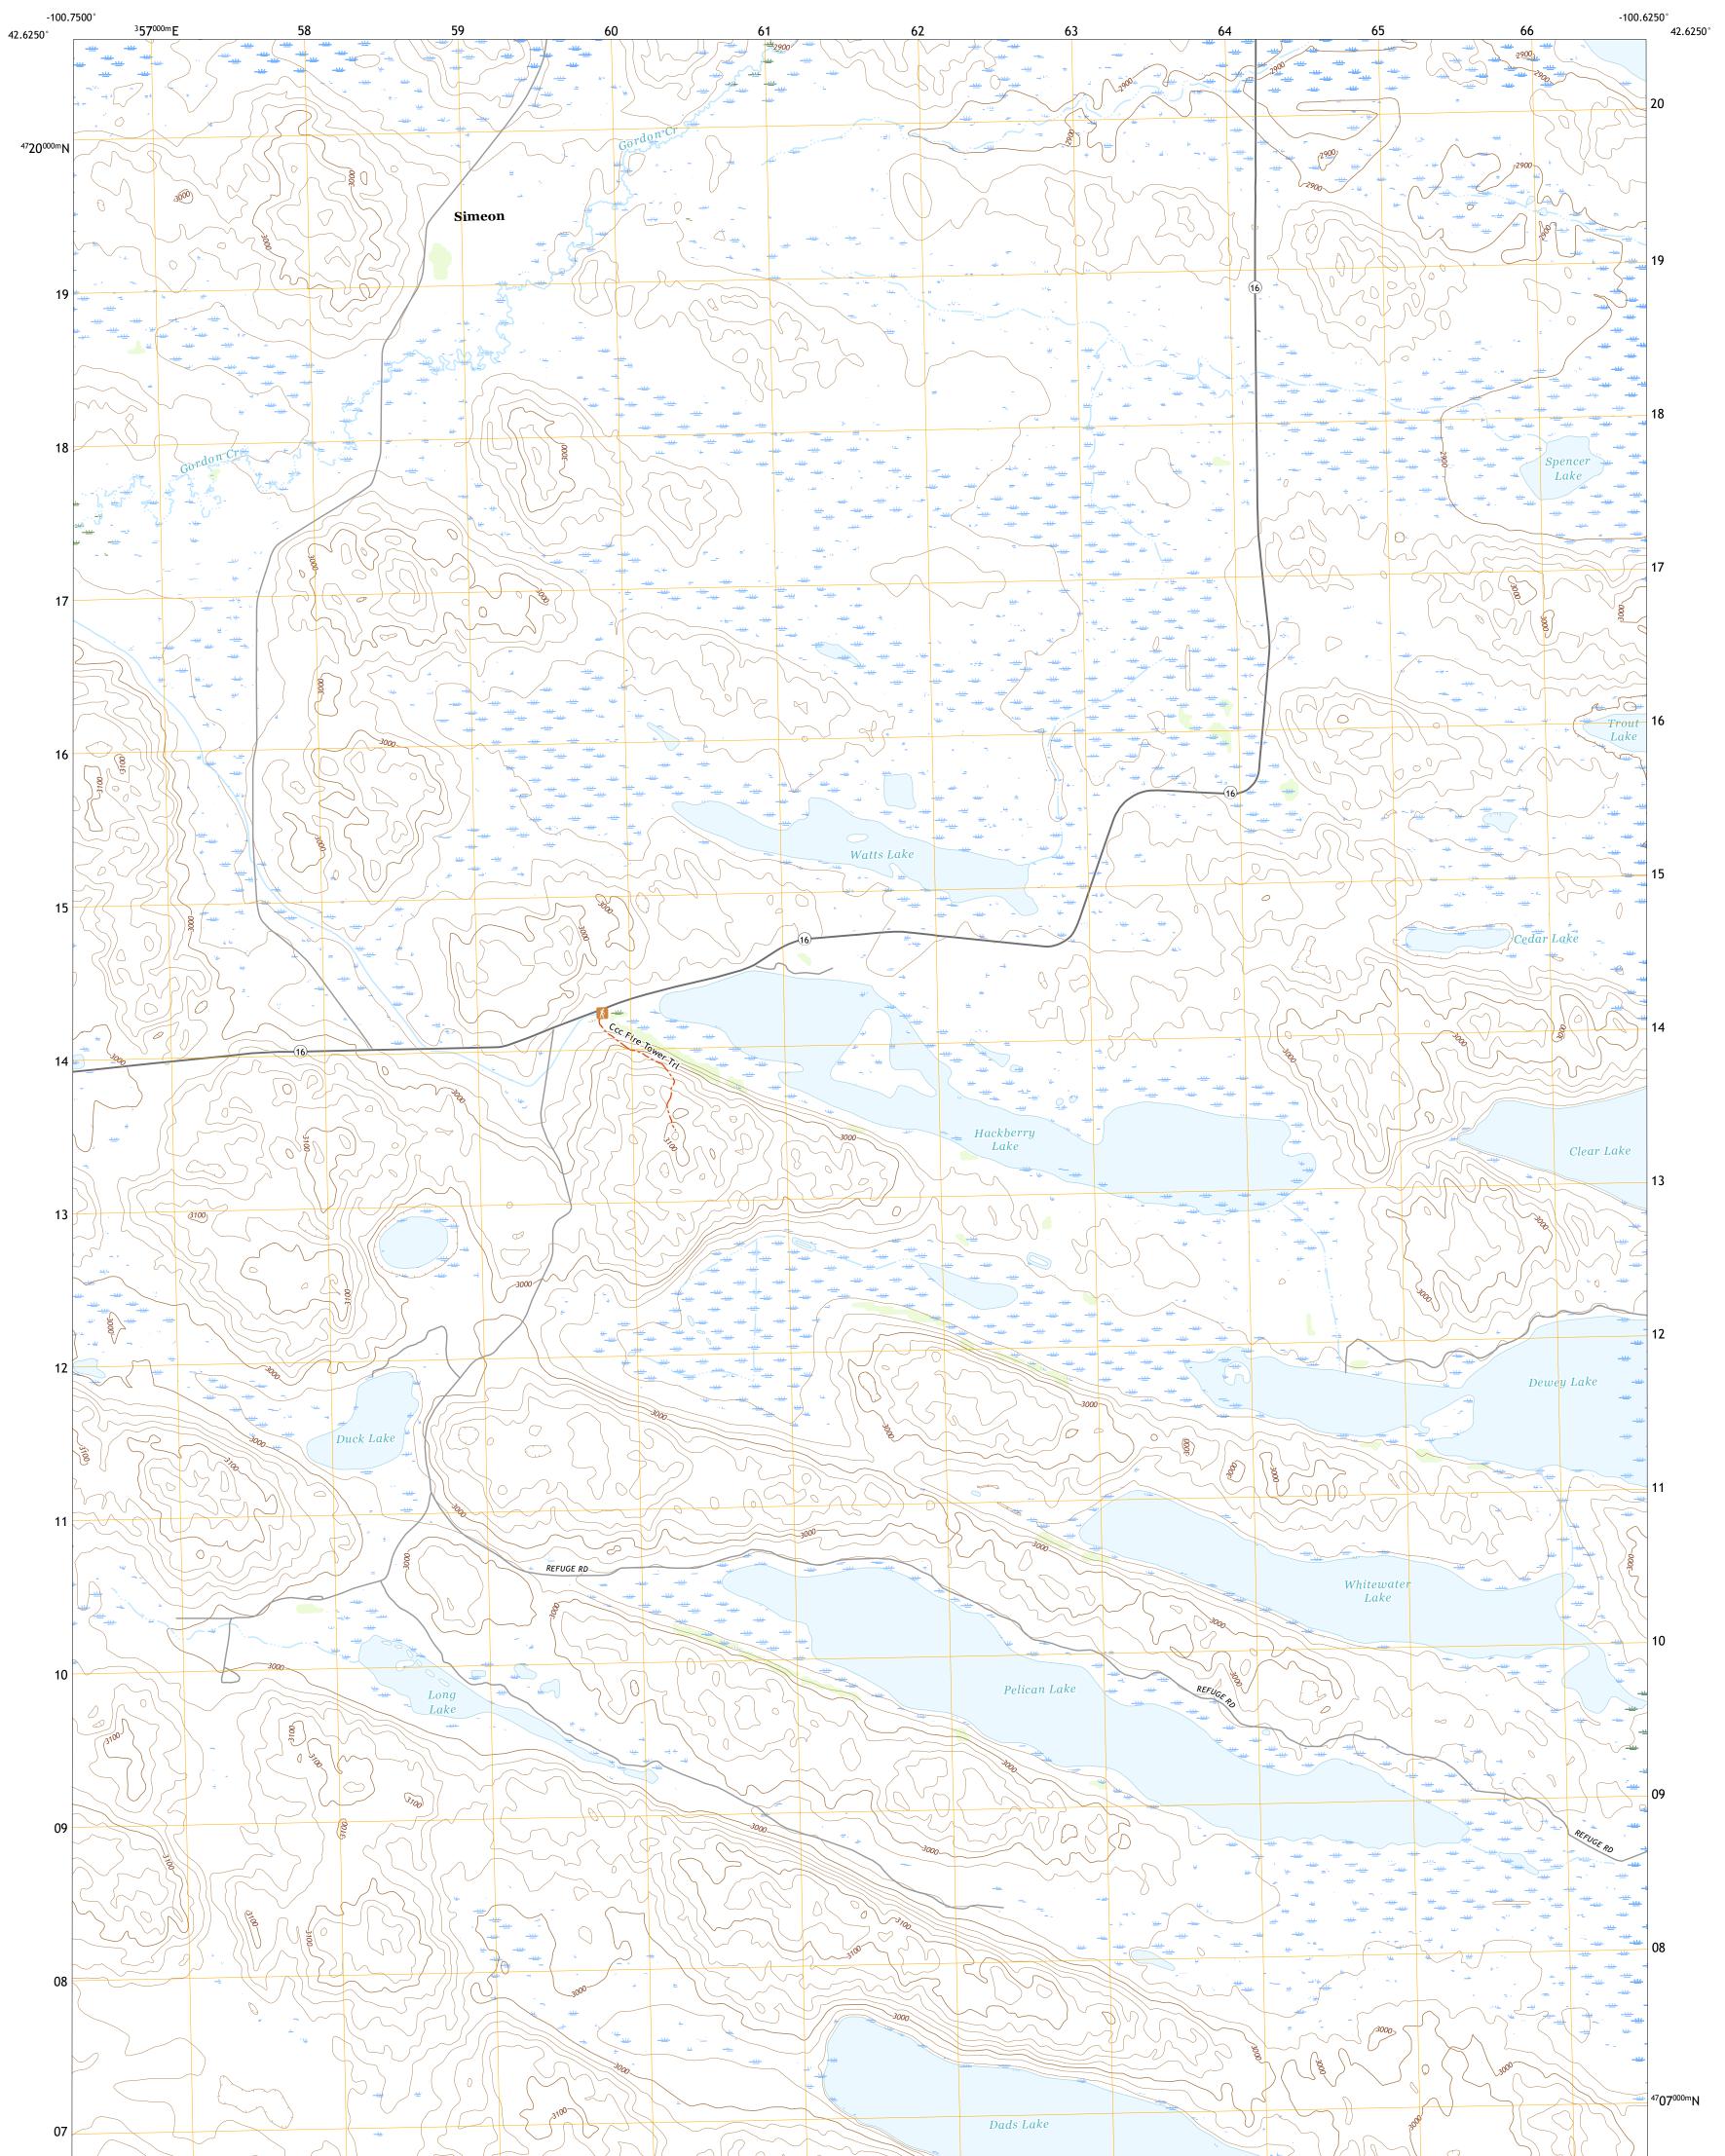

SIMEON QUADRANGLE NEBRASKA - CHERRY COUNTY 7.5-MINUTE SERIES

**Produced by the United States Geological Survey** North American Datum of 1983 (NAD83) World Geodetic System of 1984 (WGS84). Projection and 1 000-meter grid:Universal Transverse Mercator, Zone 14T This map is not a legal document. Boundaries may be generalized for this map scale. Private lands within government reservations may not be shown. Obtain permission before entering private lands.

Imagery......NAIP, August 2020 - August 2020 Roads......U.S. Census Bureau, 2015 Names......GNIS, 1979 - 2019 Hydrography......National Hydrography Dataset, 2004 - 2019 Contours.....National Elevation Dataset, 2003 Boundaries.....Multiple sources; see metadata file 2018 - 2020 Public Land Survey System.....BLM, 2020 Wetlands.....BLM, 2020

SIMEON, NE

2021