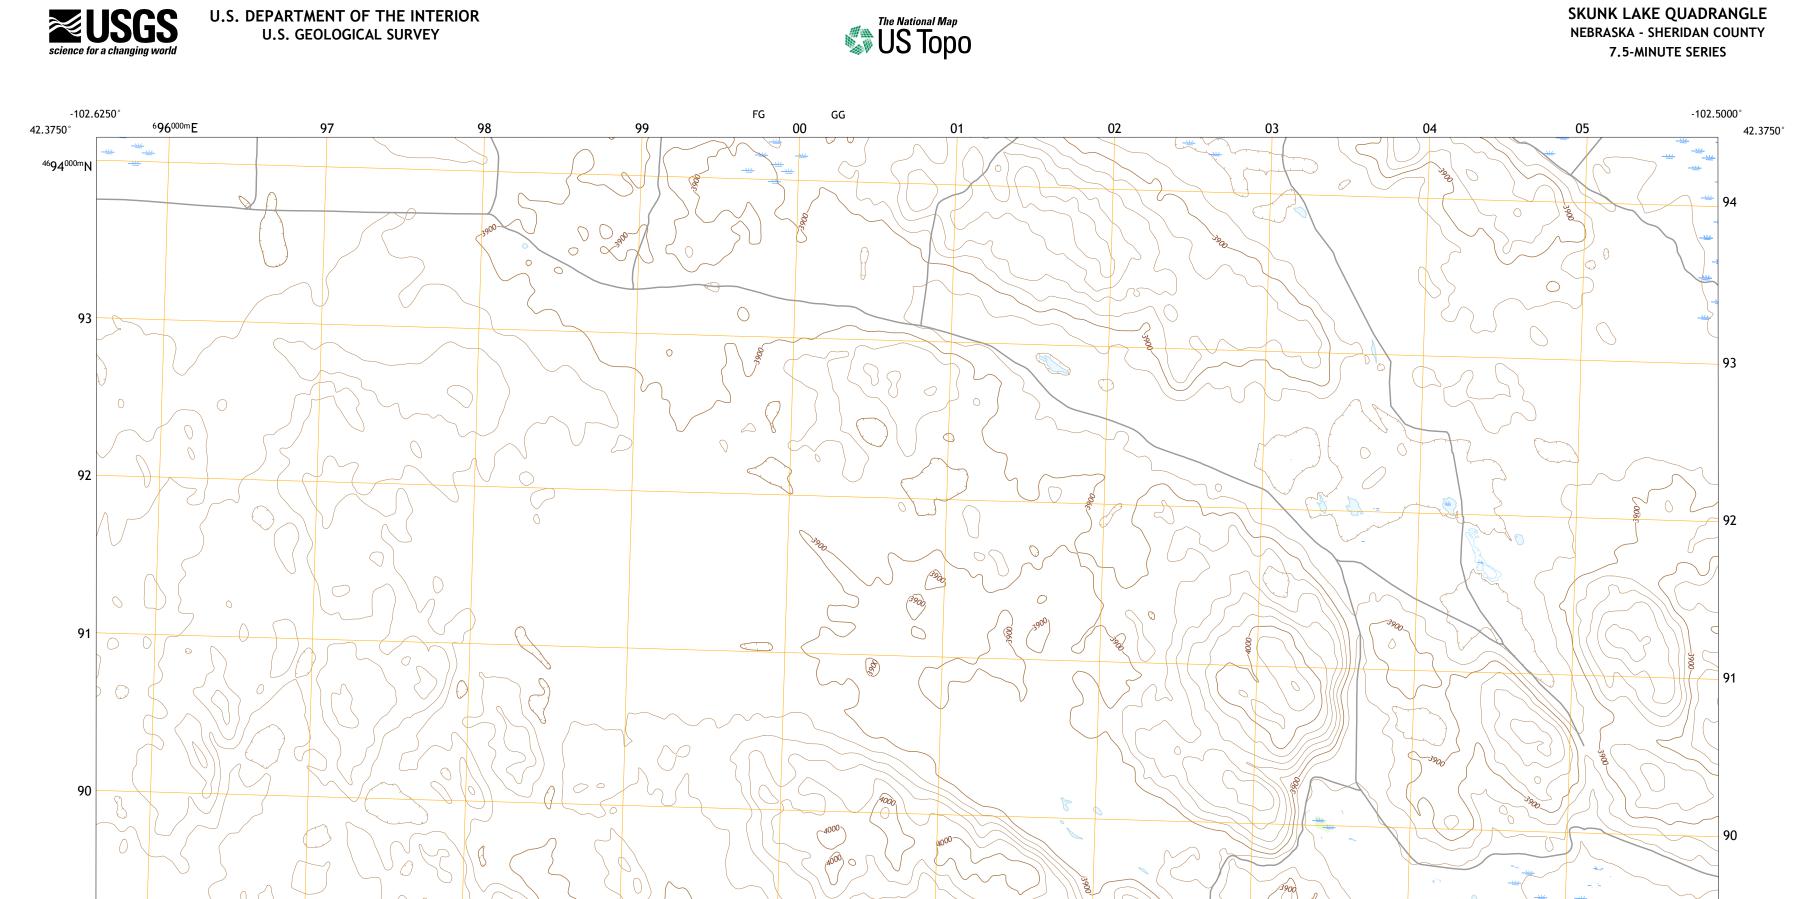

Produced by the United States Geological Survey North American Datum of 1983 (NAD83) World Geodetic System of 1984 (WGS84). Projection and 1 000-meter grid:Universal Transverse Mercator, Zone 13T This map is not a legal document. Boundaries may be generalized for this map scale. Private lands within government reservations may not be shown. Obtain permission before entering private lands.