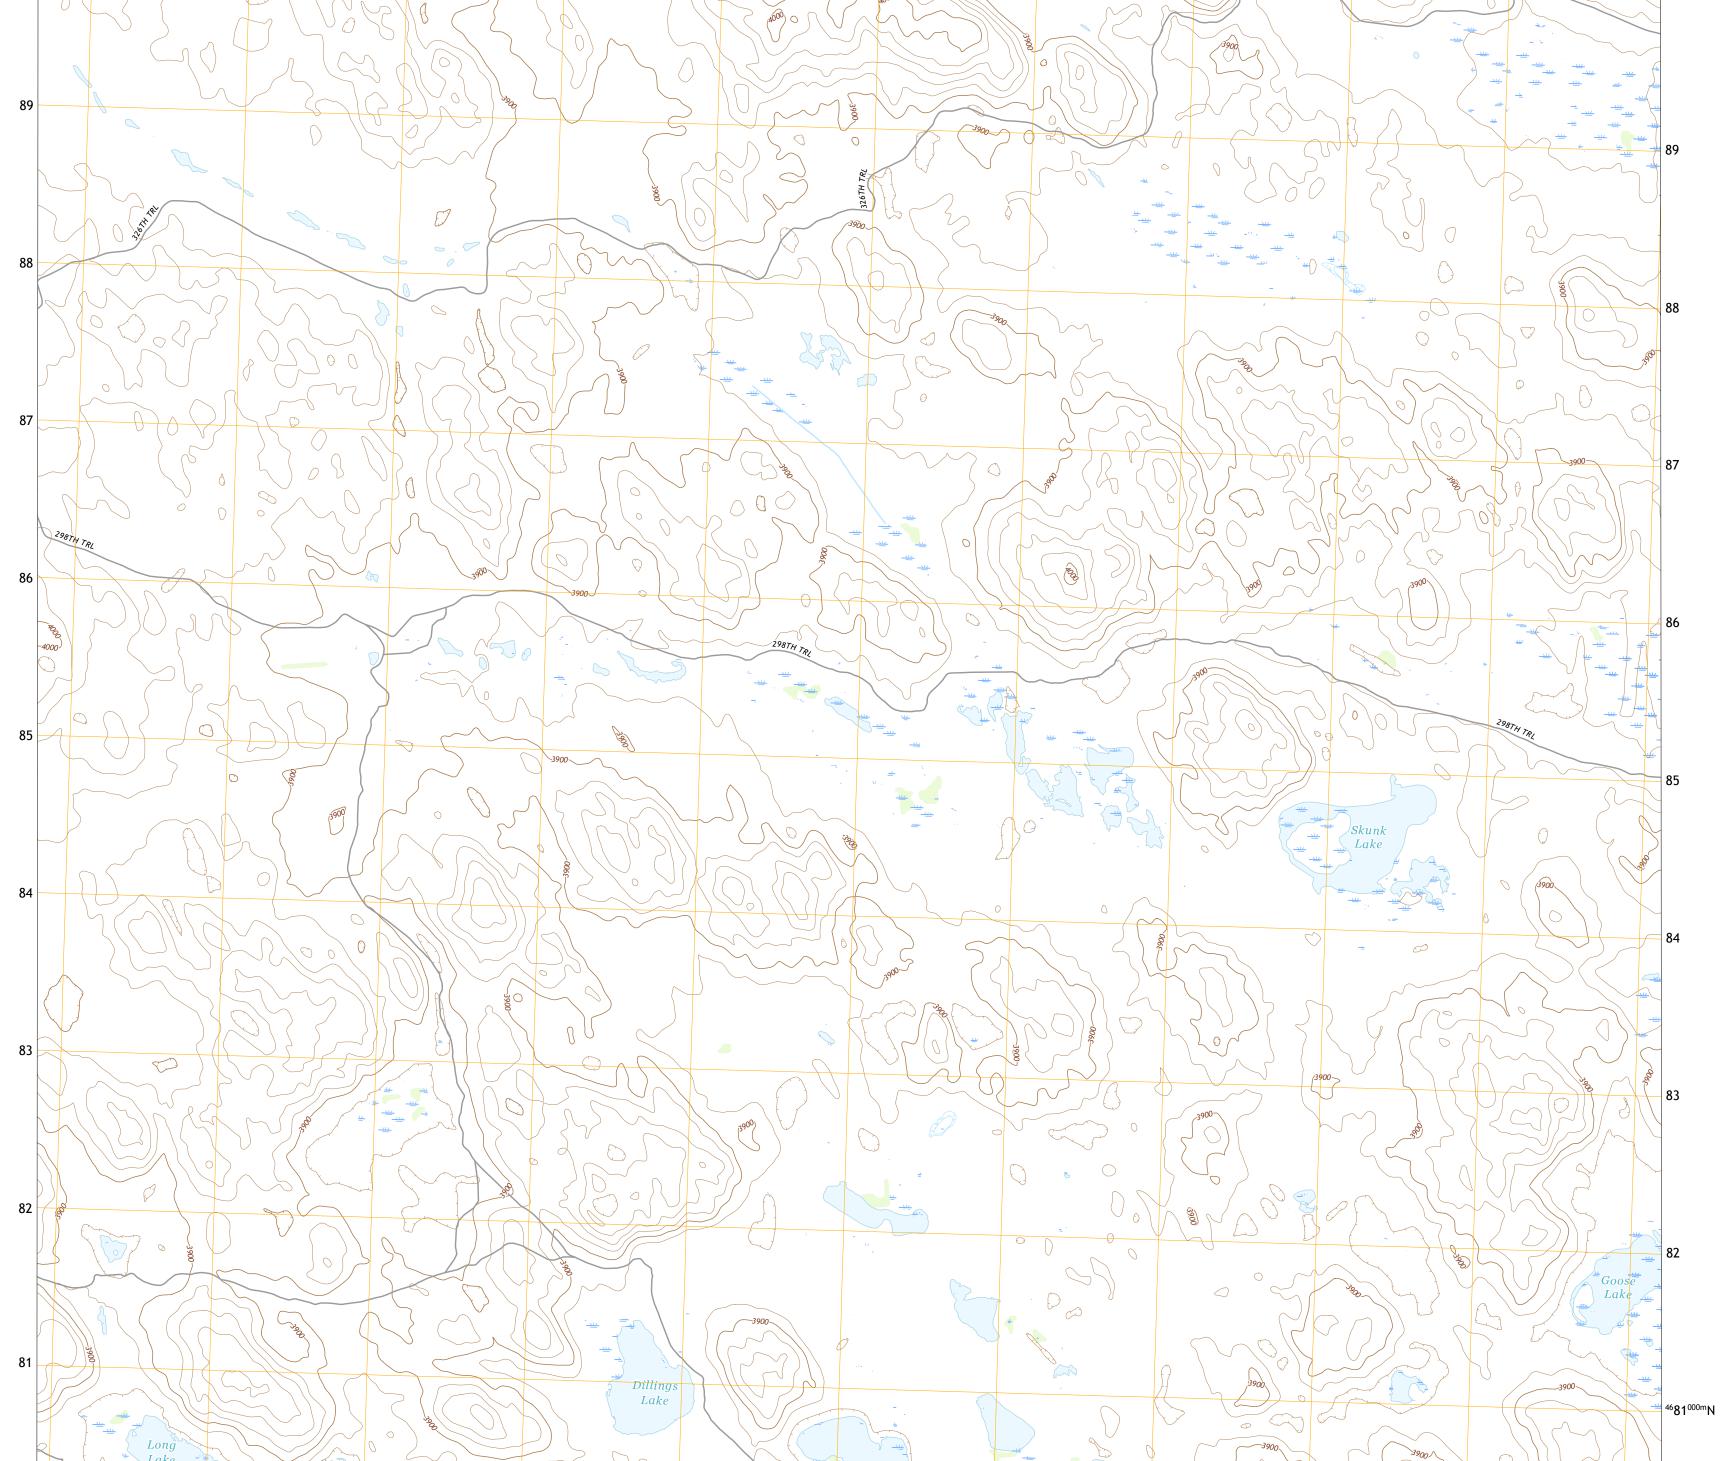

Produced by the United States Geological Survey North American Datum of 1983 (NAD83) World Geodetic System of 1984 (WGS84). Projection and 1 000-meter grid:Universal Transverse Mercator, Zone 13T This map is not a legal document. Boundaries may be generalized for this map scale. Private lands within government reservations may not be shown. Obtain permission before entering private lands.