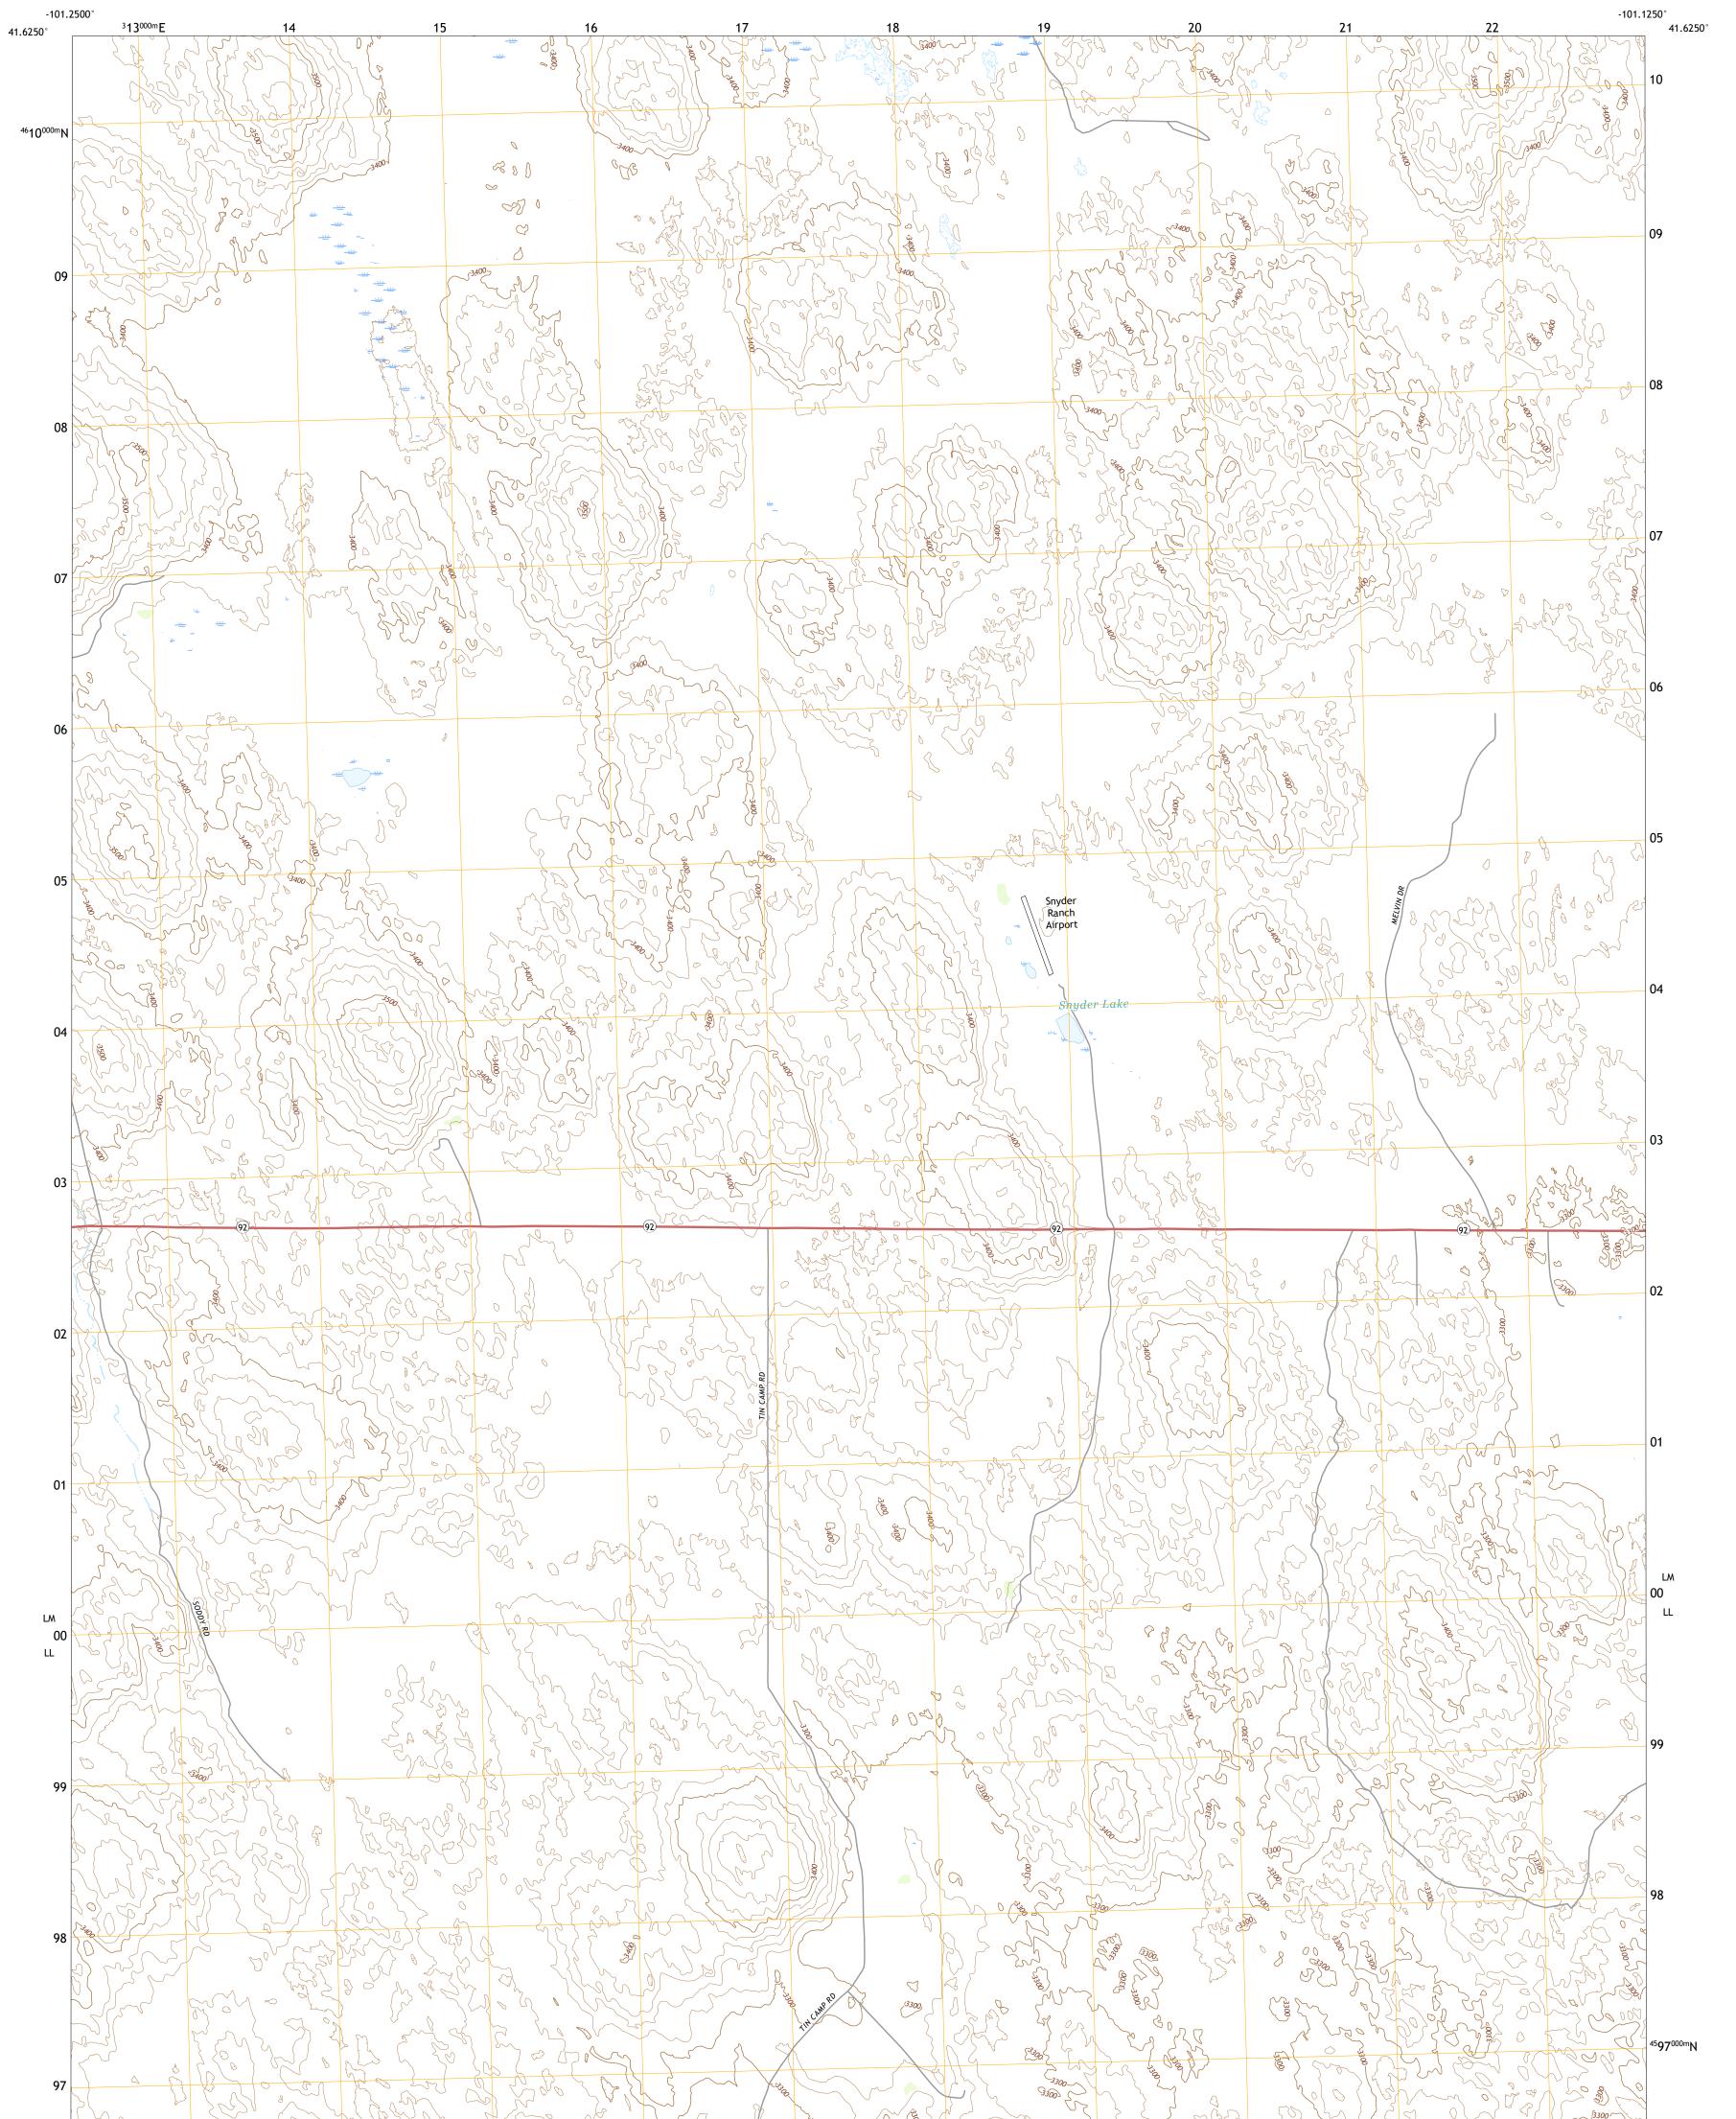

## U.S. DEPARTMENT OF THE INTERIOR U.S. GEOLOGICAL SURVEY

SNYDER LAKE QUADRANGLE NEBRASKA - MCPHERSON COUNTY 7.5-MINUTE SERIES

Produced by the United States Geological Survey North American Datum of 1983 (NAD83) World Geodetic System of 1984 (WGS84). Projection and 1 000-meter grid:Universal Transverse Mercator, Zone 14T This map is not a legal document. Boundaries may be generalized for this map scale. Private lands within government reservations may not be shown. Obtain permission before entering private lands.

Imagery..... Roads..... Names..... .....NAIP, August 2020 - August 2020 U.S. Census Bureau, 2015 .....GNIS, Not Available .... 

State Route