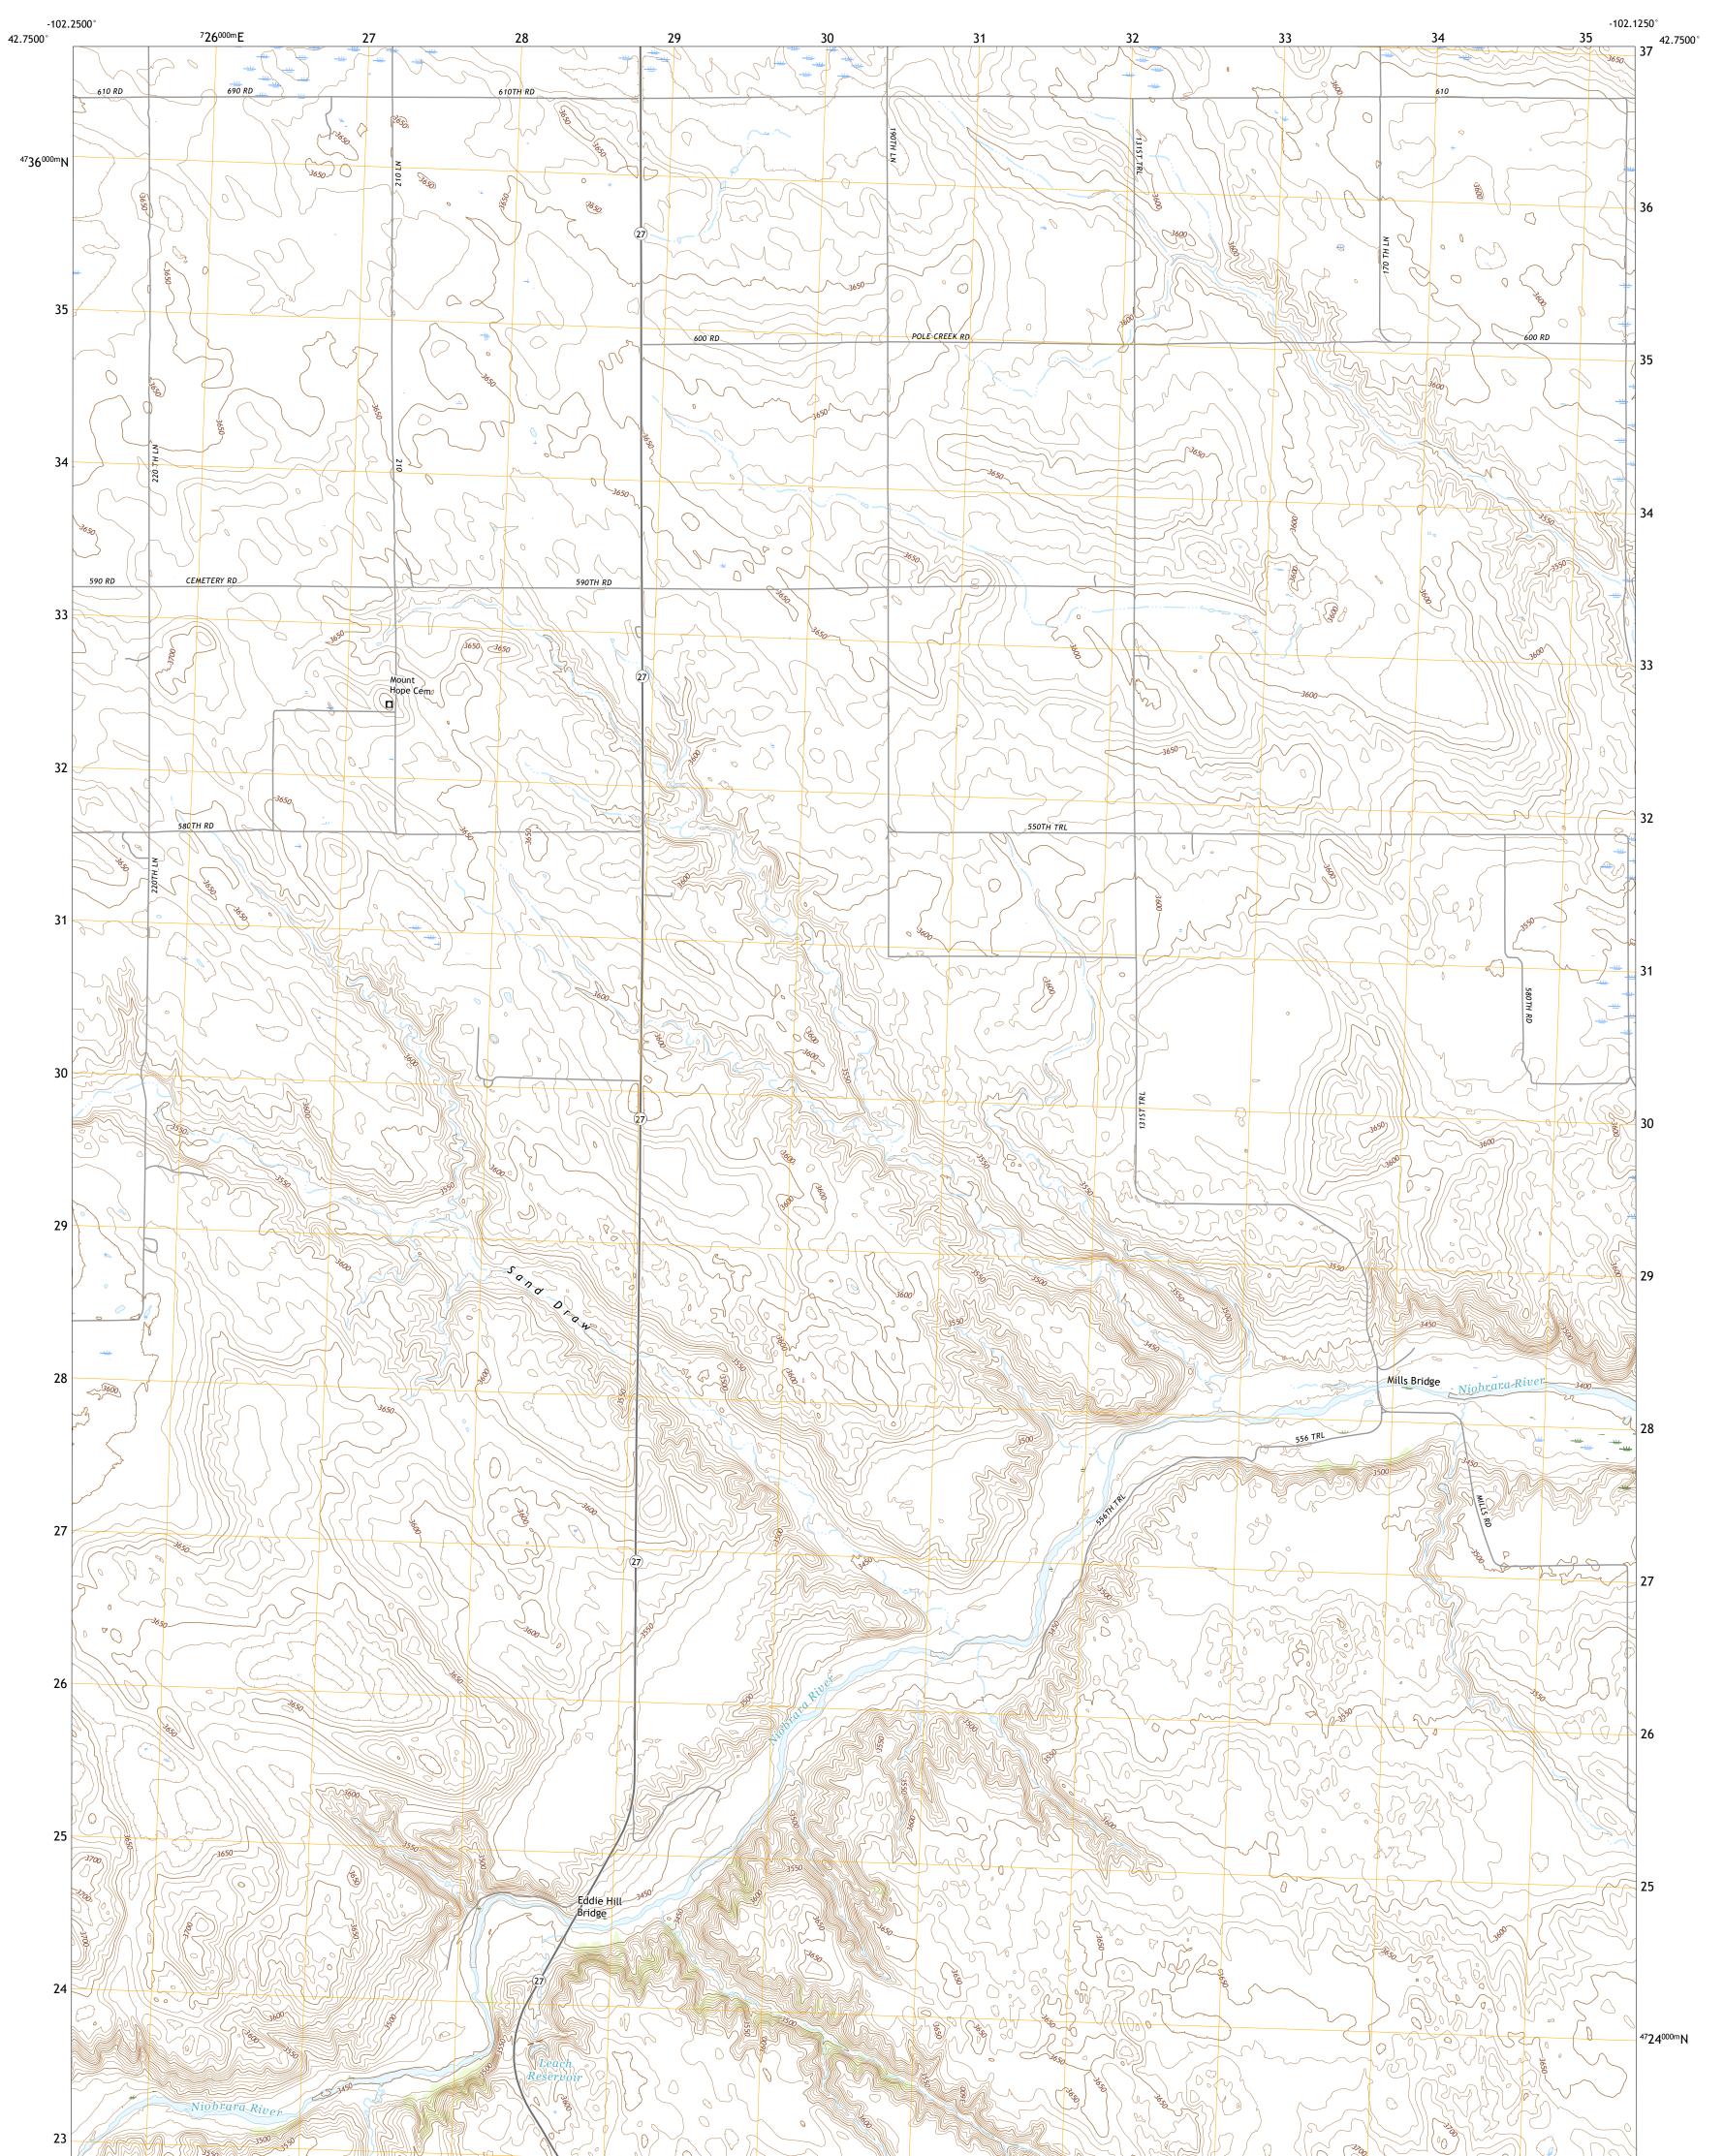

## SOUTH OF GORDON QUADRANGLE NEBRASKA - SHERIDAN COUNTY 7.5-MINUTE SERIES

Produced by the United States Geological Survey North American Datum of 1983 (NAD83) World Geodetic System of 1984 (WGS84). Projection and 1 000-meter grid:Universal Transverse Mercator, Zone 13T This map is not a legal document. Boundaries may be generalized for this map scale. Private lands within government reservations may not be shown. Obtain permission before entering private lands.