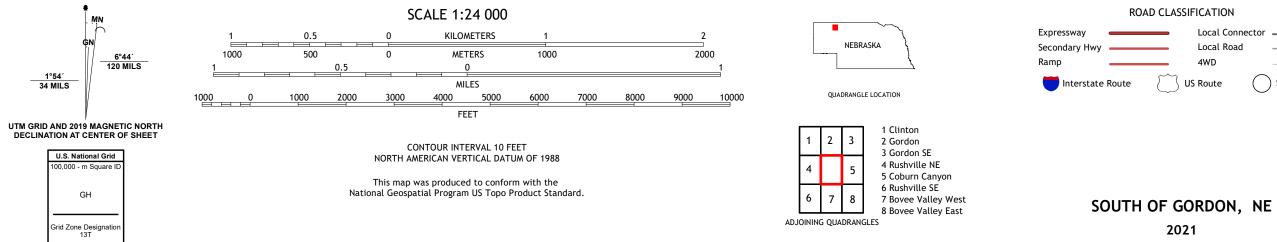

## SOUTH OF GORDON QUADRANGLE NEBRASKA - SHERIDAN COUNTY 7.5-MINUTE SERIES

Produced by the United States Geological Survey North American Datum of 1983 (NAD83) World Geodetic System of 1984 (WGS84). Projection and 1 000-meter grid:Universal Transverse Mercator, Zone 13T This map is not a legal document. Boundaries may be generalized for this map scale. Private lands within government reservations may not be shown. Obtain permission before entering private lands.

ROAD CLASSIFICATION Local Connector Local Road 4WD US Route State Route