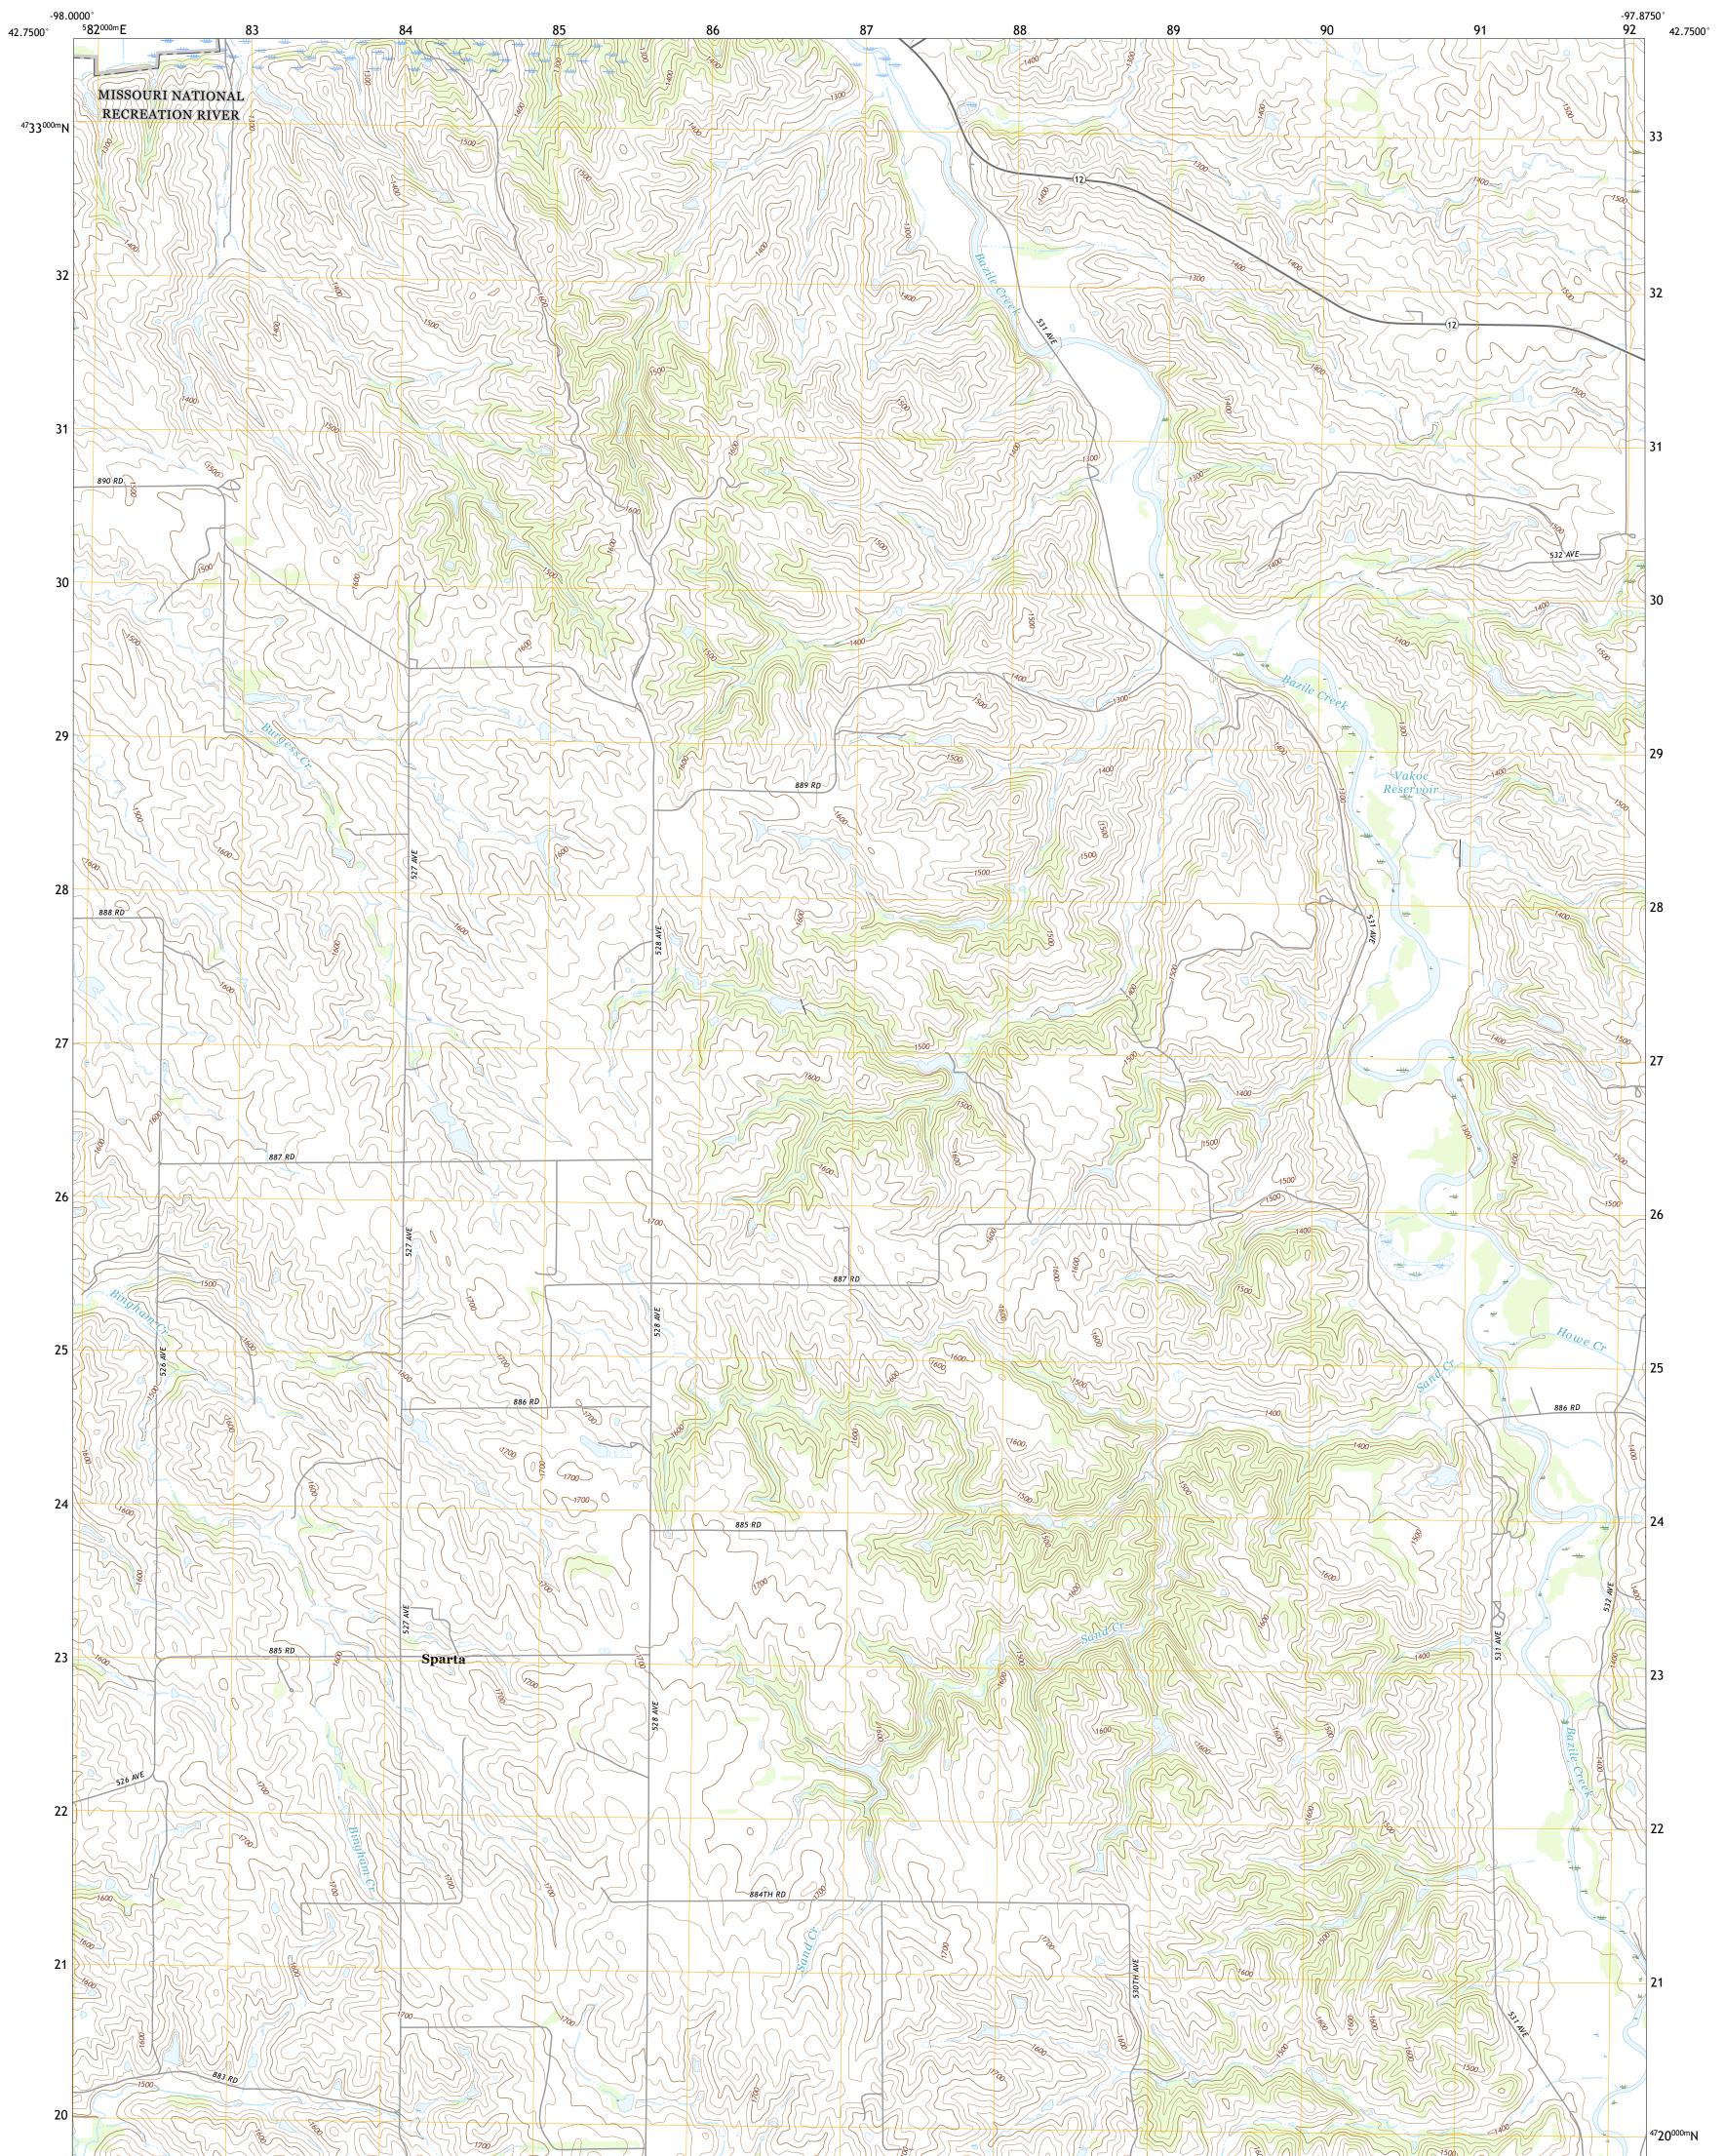

## U.S. DEPARTMENT OF THE INTERIOR U.S. GEOLOGICAL SURVEY

SPARTA QUADRANGLE NEBRASKA - KNOX COUNTY 7.5-MINUTE SERIES

Produced by the United States Geological Survey North American Datum of 1983 (NAD83) World Geodetic System of 1984 (WGS84). Projection and 1 000-meter grid:Universal Transverse Mercator, Zone 14T This map is not a legal document. Boundaries may be generalized for this map scale. Private lands within government reservations may not be shown. Obtain permission before entering private lands.