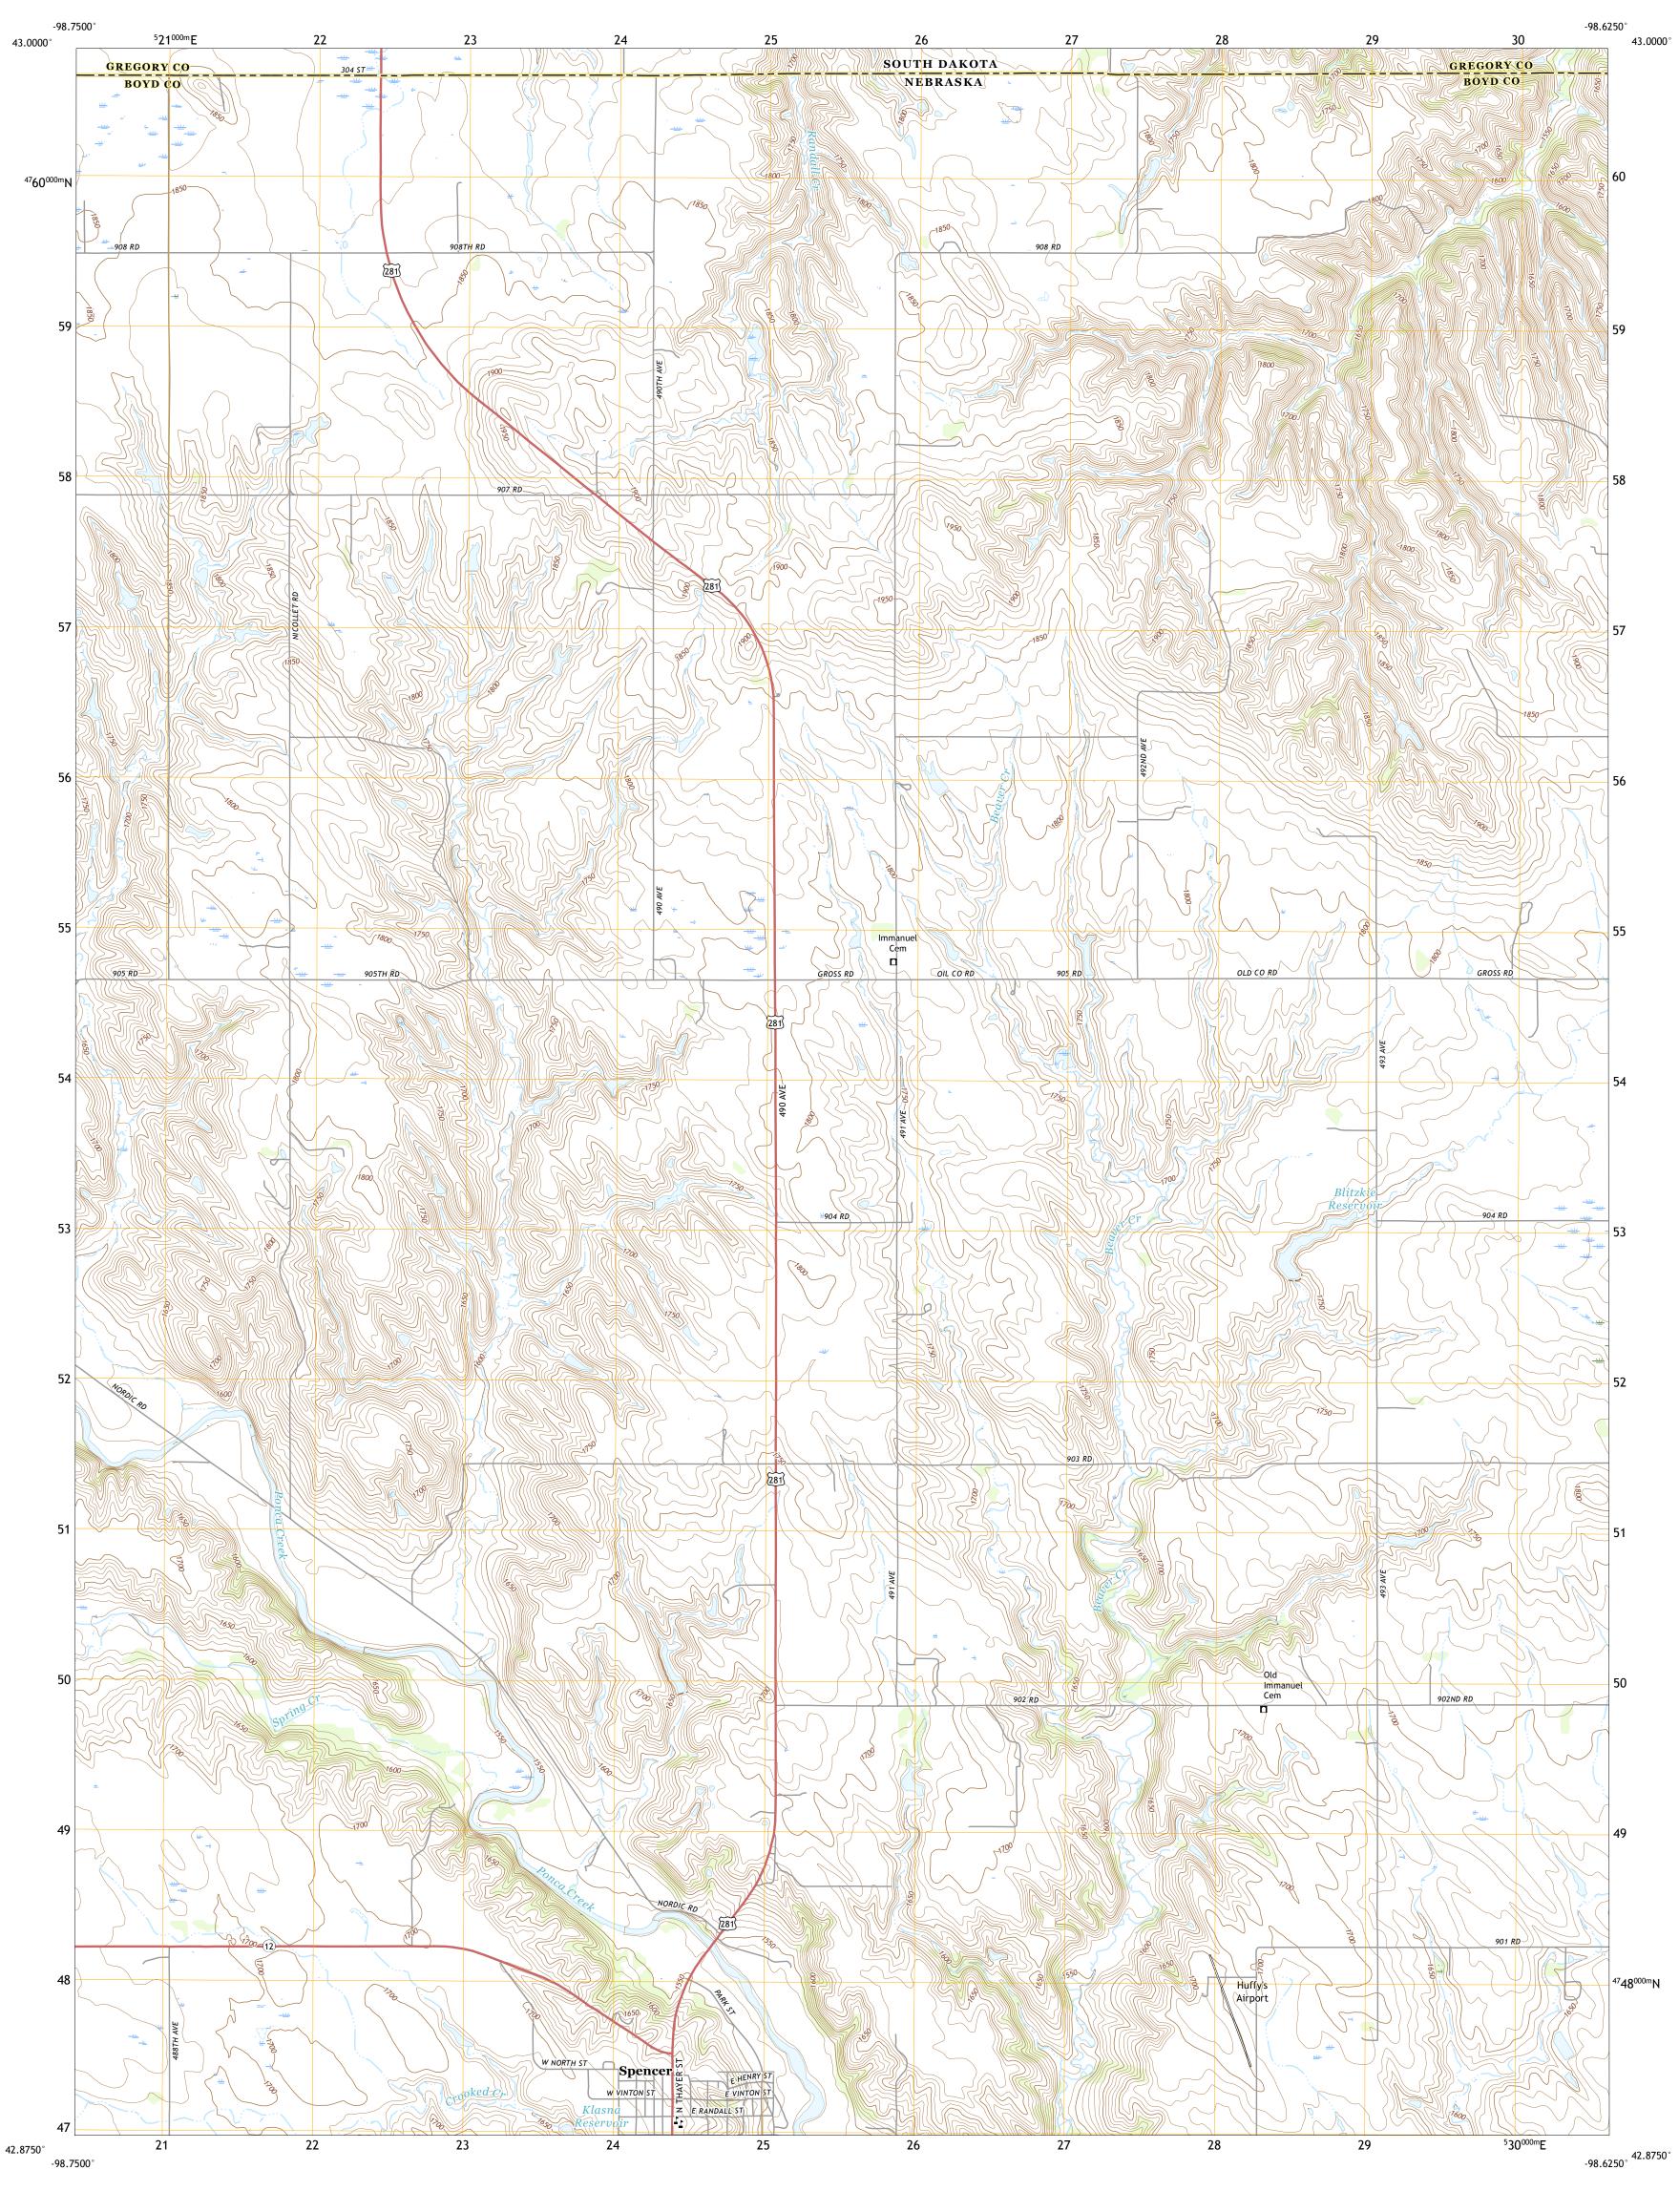

This map was produced to conform with the National Geospatial Program US Topo Product Standard, 2011. A metadata file associated with this product is draft version 0.6.18

5 Gross

8 Bristow

ADJOINING QUADRANGLES

6 Butte SE 7 Spencer South

Produced by the United States Geological Survey

generalized for this map scale. Private lands within government reservations may not be shown. Obtain permission before

0°13′ 4 MILS

NN

Grid Zone Designation

North American Datum of 1983 (NAD83) World Geodetic System of 1984 (WGS84). Projection and 1 000-meter grid:Universal Transverse Mercator, Zone 14T

This map is not a legal document. Boundaries may be

entering private lands.

State Route

SPENCER NORTH, NE, SD

2017