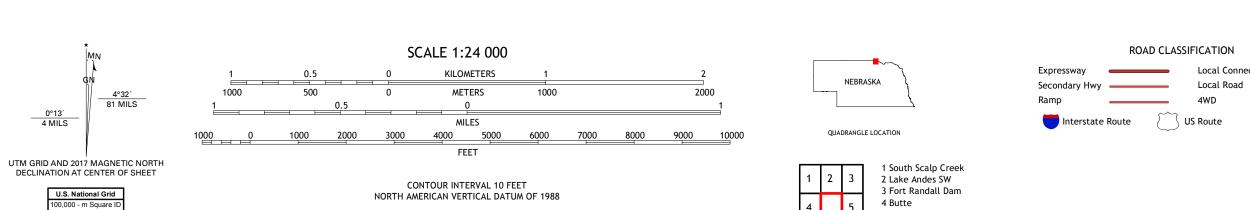

This map was produced to conform with the National Geospatial Program US Topo Product Standard, 2011. A metadata file associated with this product is draft version 0.6.18

5 Gross

8 Bristow

ADJOINING QUADRANGLES

6 Butte SE 7 Spencer South

Produced by the United States Geological Survey

generalized for this map scale. Private lands within government reservations may not be shown. Obtain permission before

0°13′ 4 MILS

NN

Grid Zone Designation

North American Datum of 1983 (NAD83) World Geodetic System of 1984 (WGS84). Projection and 1 000-meter grid:Universal Transverse Mercator, Zone 14T

This map is not a legal document. Boundaries may be

entering private lands.

State Route

SPENCER NORTH, NE, SD

2017