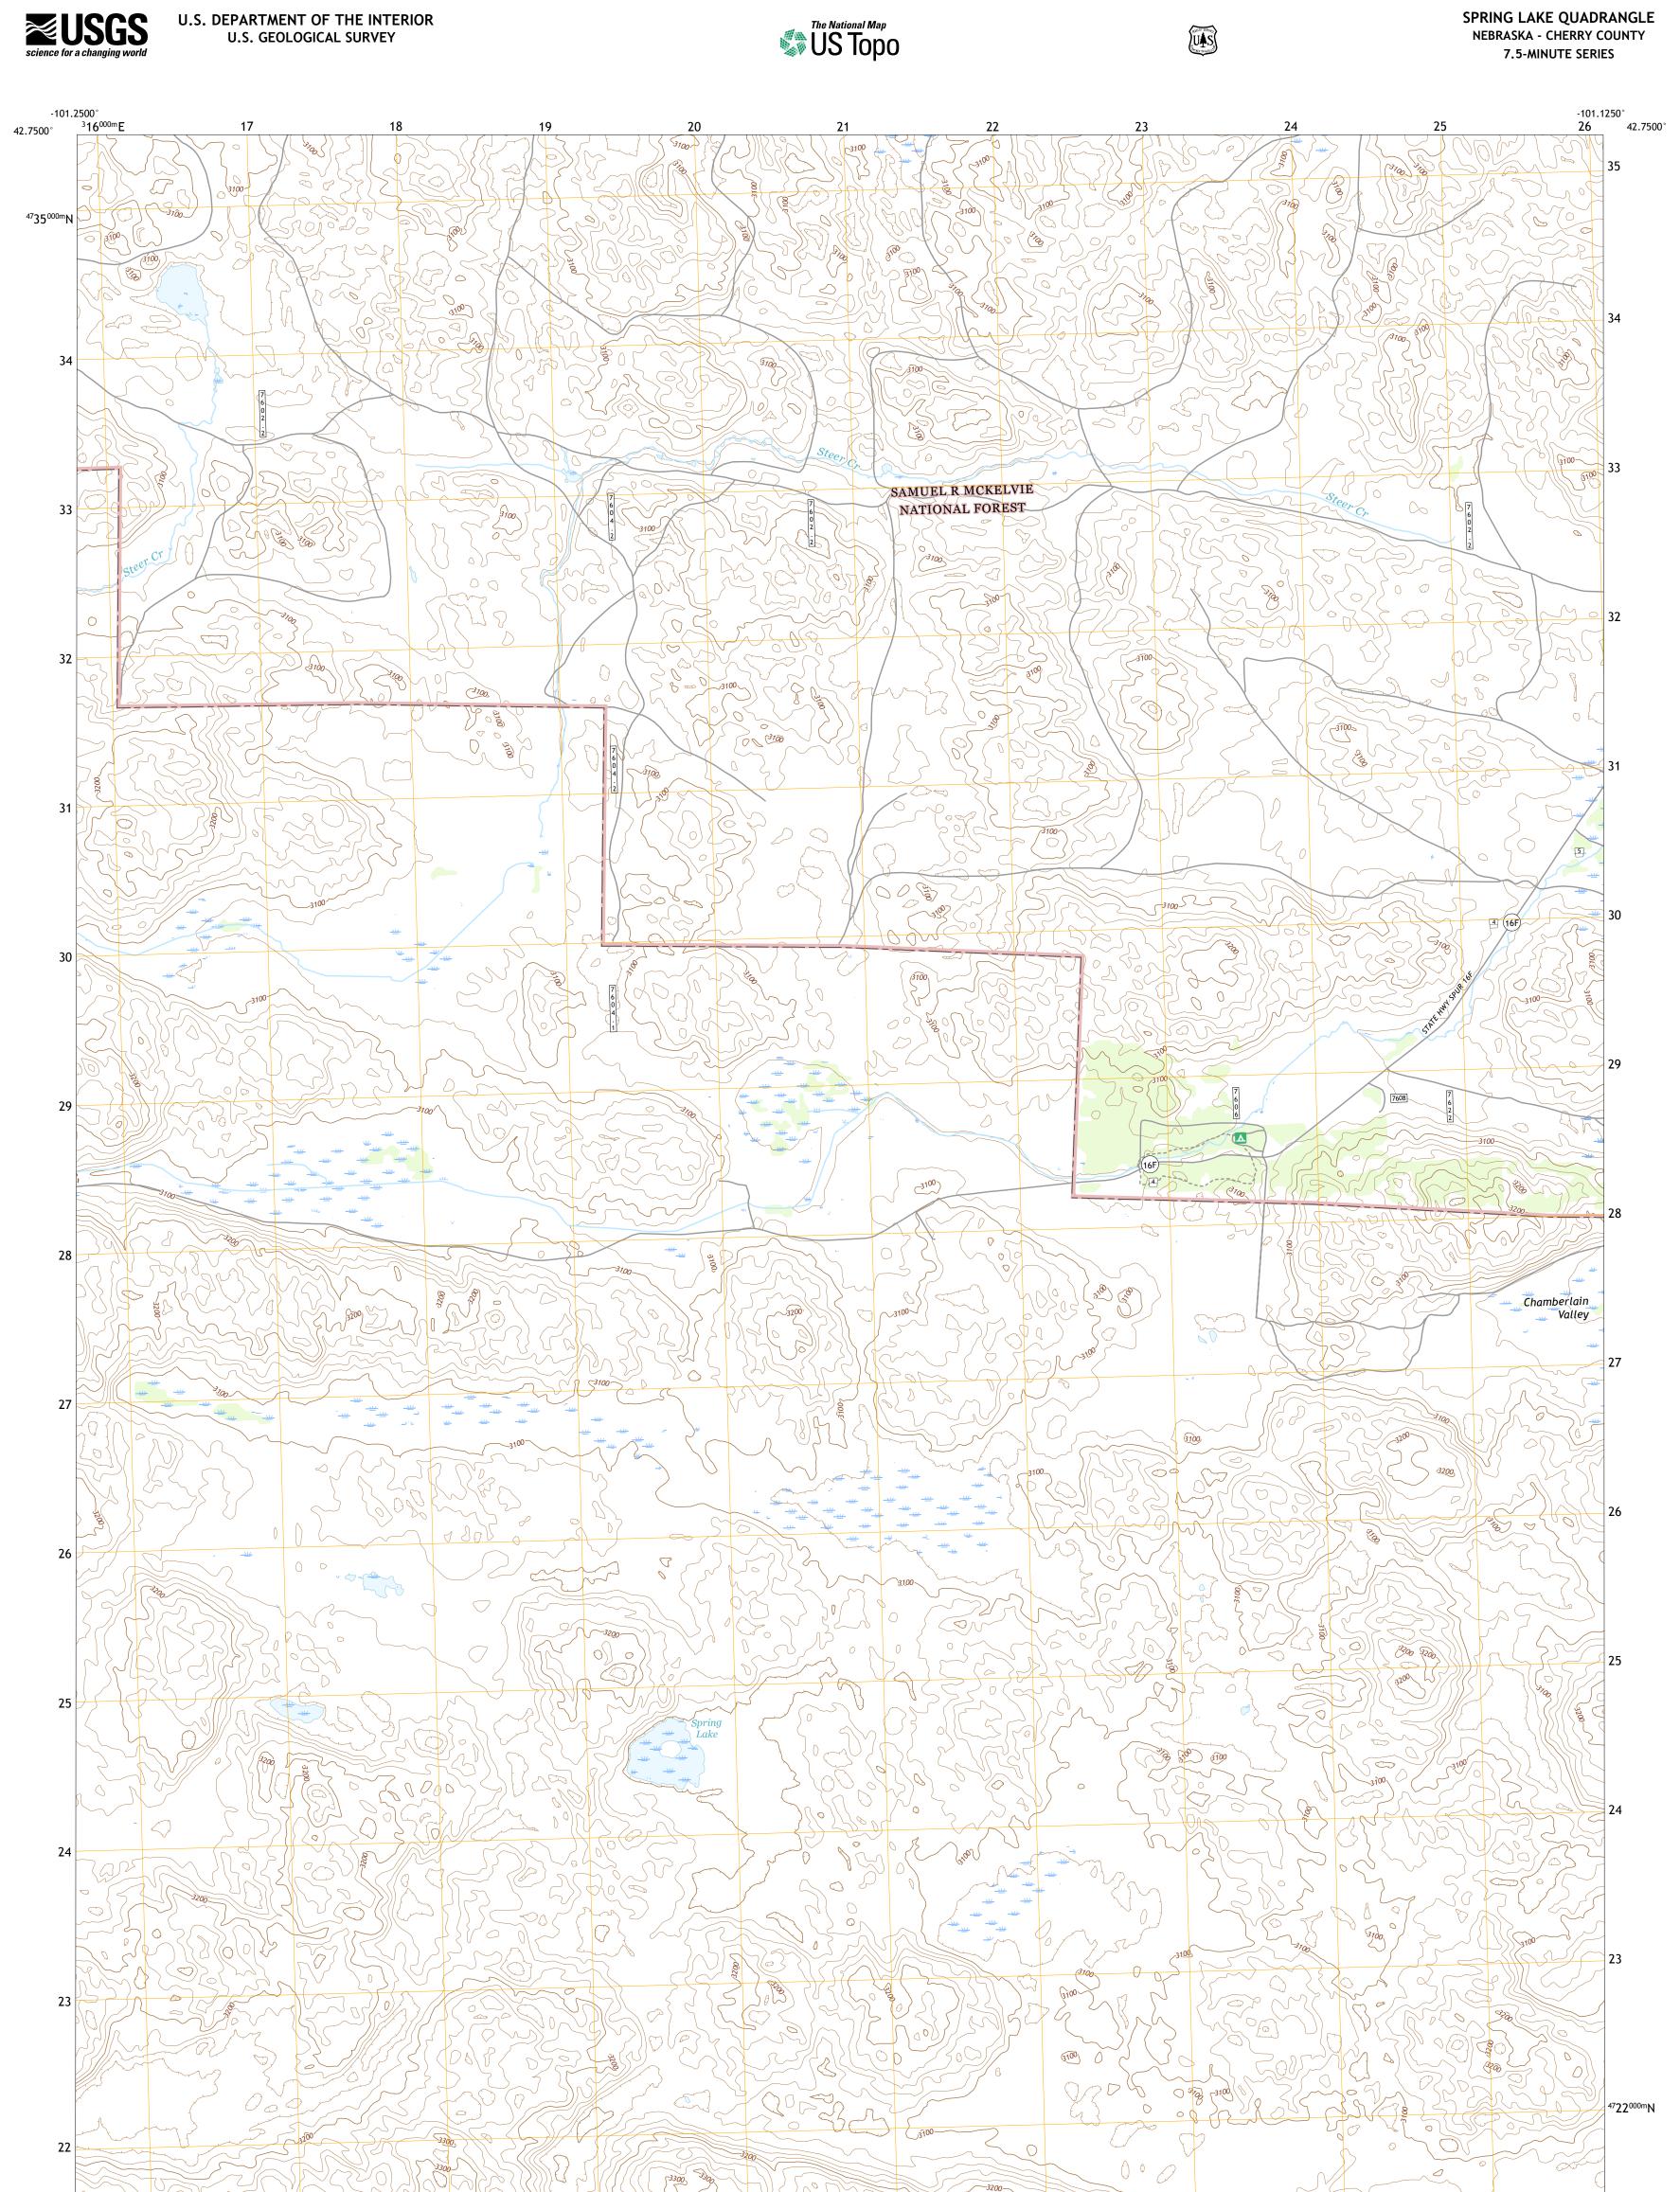

Produced by the United States Geological Survey North American Datum of 1983 (NAD83) World Geodetic System of 1984 (WGS84). Projection and 1 000-meter grid:Universal Transverse Mercator, Zone 14T This map is not a legal document. Boundaries may be generalized for this map scale. Private lands within government reservations may not be shown. Obtain permission before entering private lands.

Imagery......NAIP, July 2016 - October 2016 Roads......U.S. Census Bureau, 2015 Roads within US Forest Service Lands.......FSTopo Data with limited Forest Service updates, 2017 Names......GNIS, 1979 - 2011 Hydrography......Sational Hydrography Dataset, 2006 - 2016 Contours.....National Elevation Dataset, 2002 Boundaries.....Multiple sources; see metadata file 2017 Public Land Survey System.......BLM, 2017 Wetlands......FWS National Wetlands Inventory 2010 - 2012