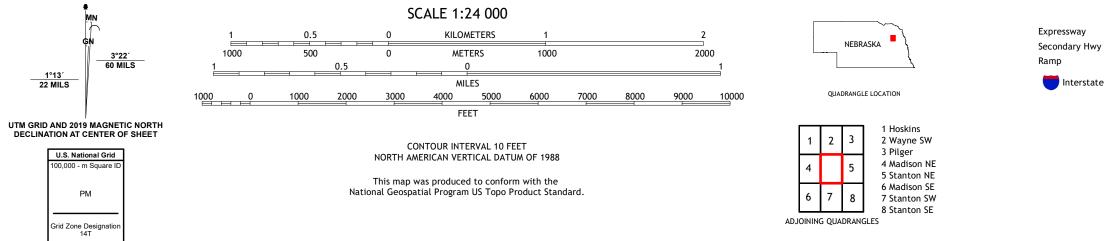

1°13´ 22 MILS

ROAD CLASSIFICATION Local Connector Local Road Secondary Hwy 🗕 \_\_\_\_\_ 4WD \_\_\_\_\_ US Route State Route Interstate Route

STANTON, NE

2021