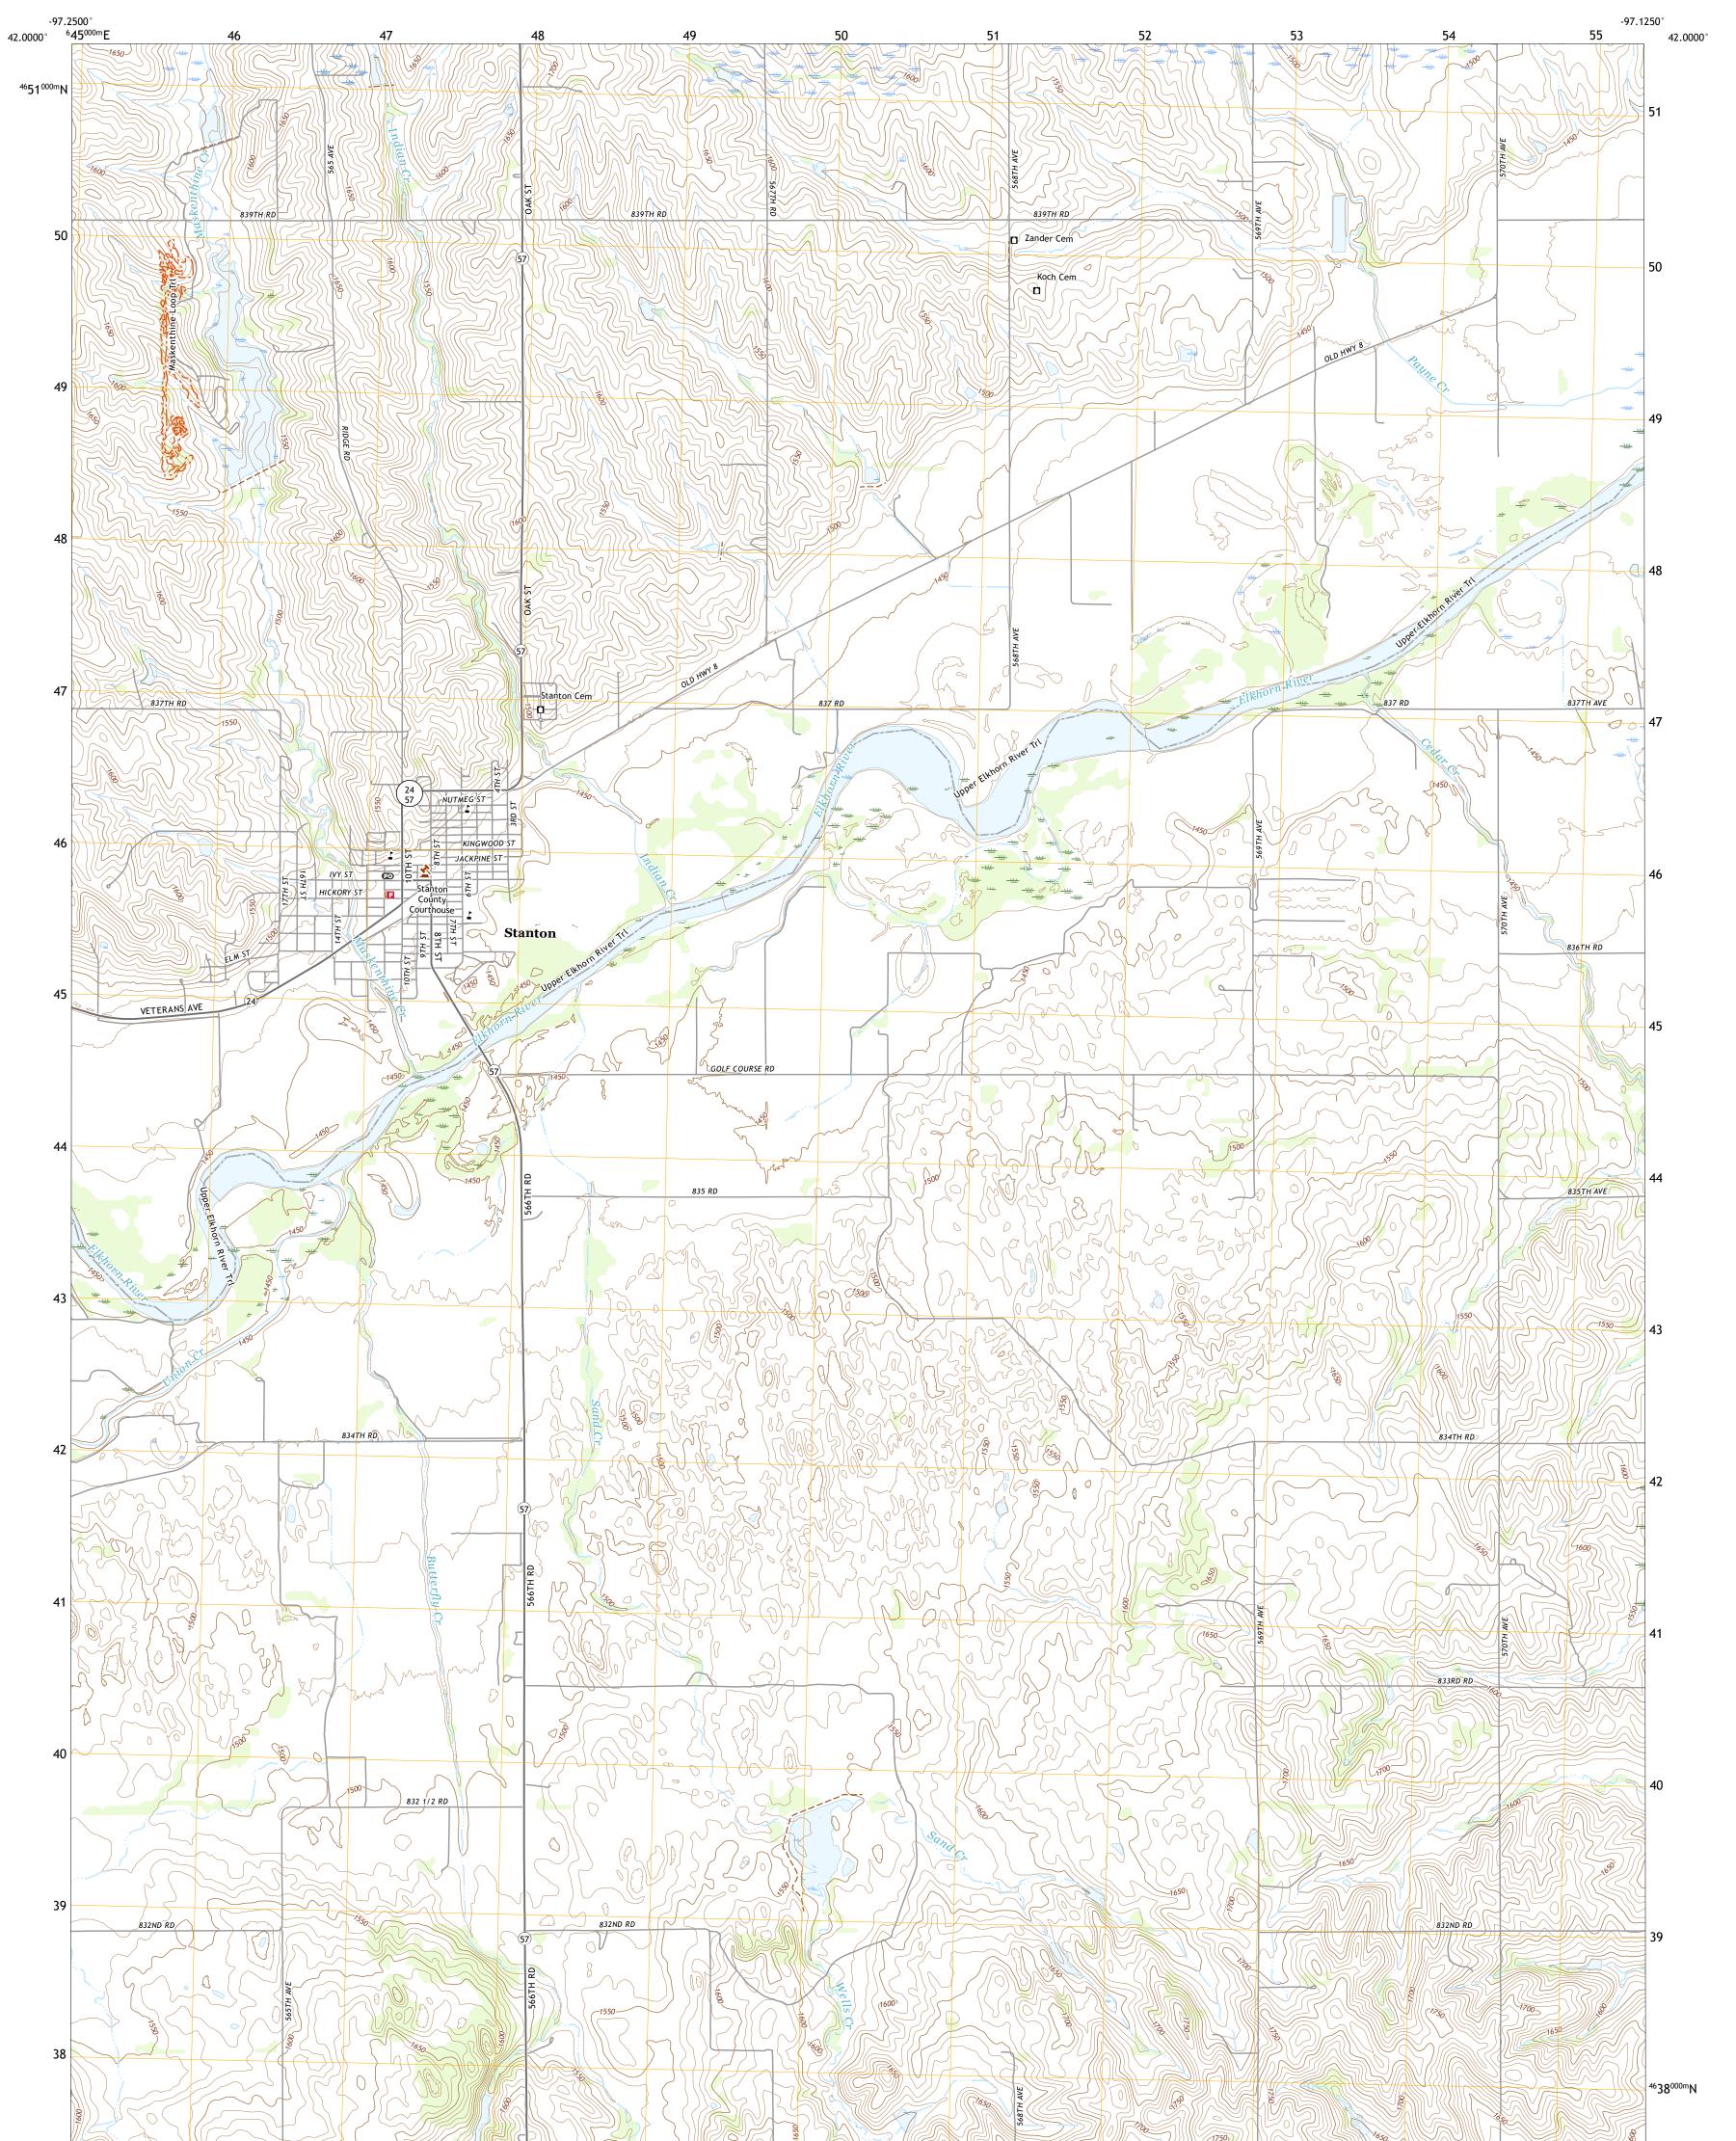

STANTON QUADRANGLE NEBRASKA - STANTON COUNTY 7.5-MINUTE SERIES

Produced by the United States Geological Survey North American Datum of 1983 (NAD83) World Geodetic System of 1984 (WGS84). Projection and 1 000-meter grid:Universal Transverse Mercator, Zone 14T This map is not a legal document. Boundaries may be generalized for this map scale. Private lands within government reservations may not be shown. Obtain permission before entering private lands.