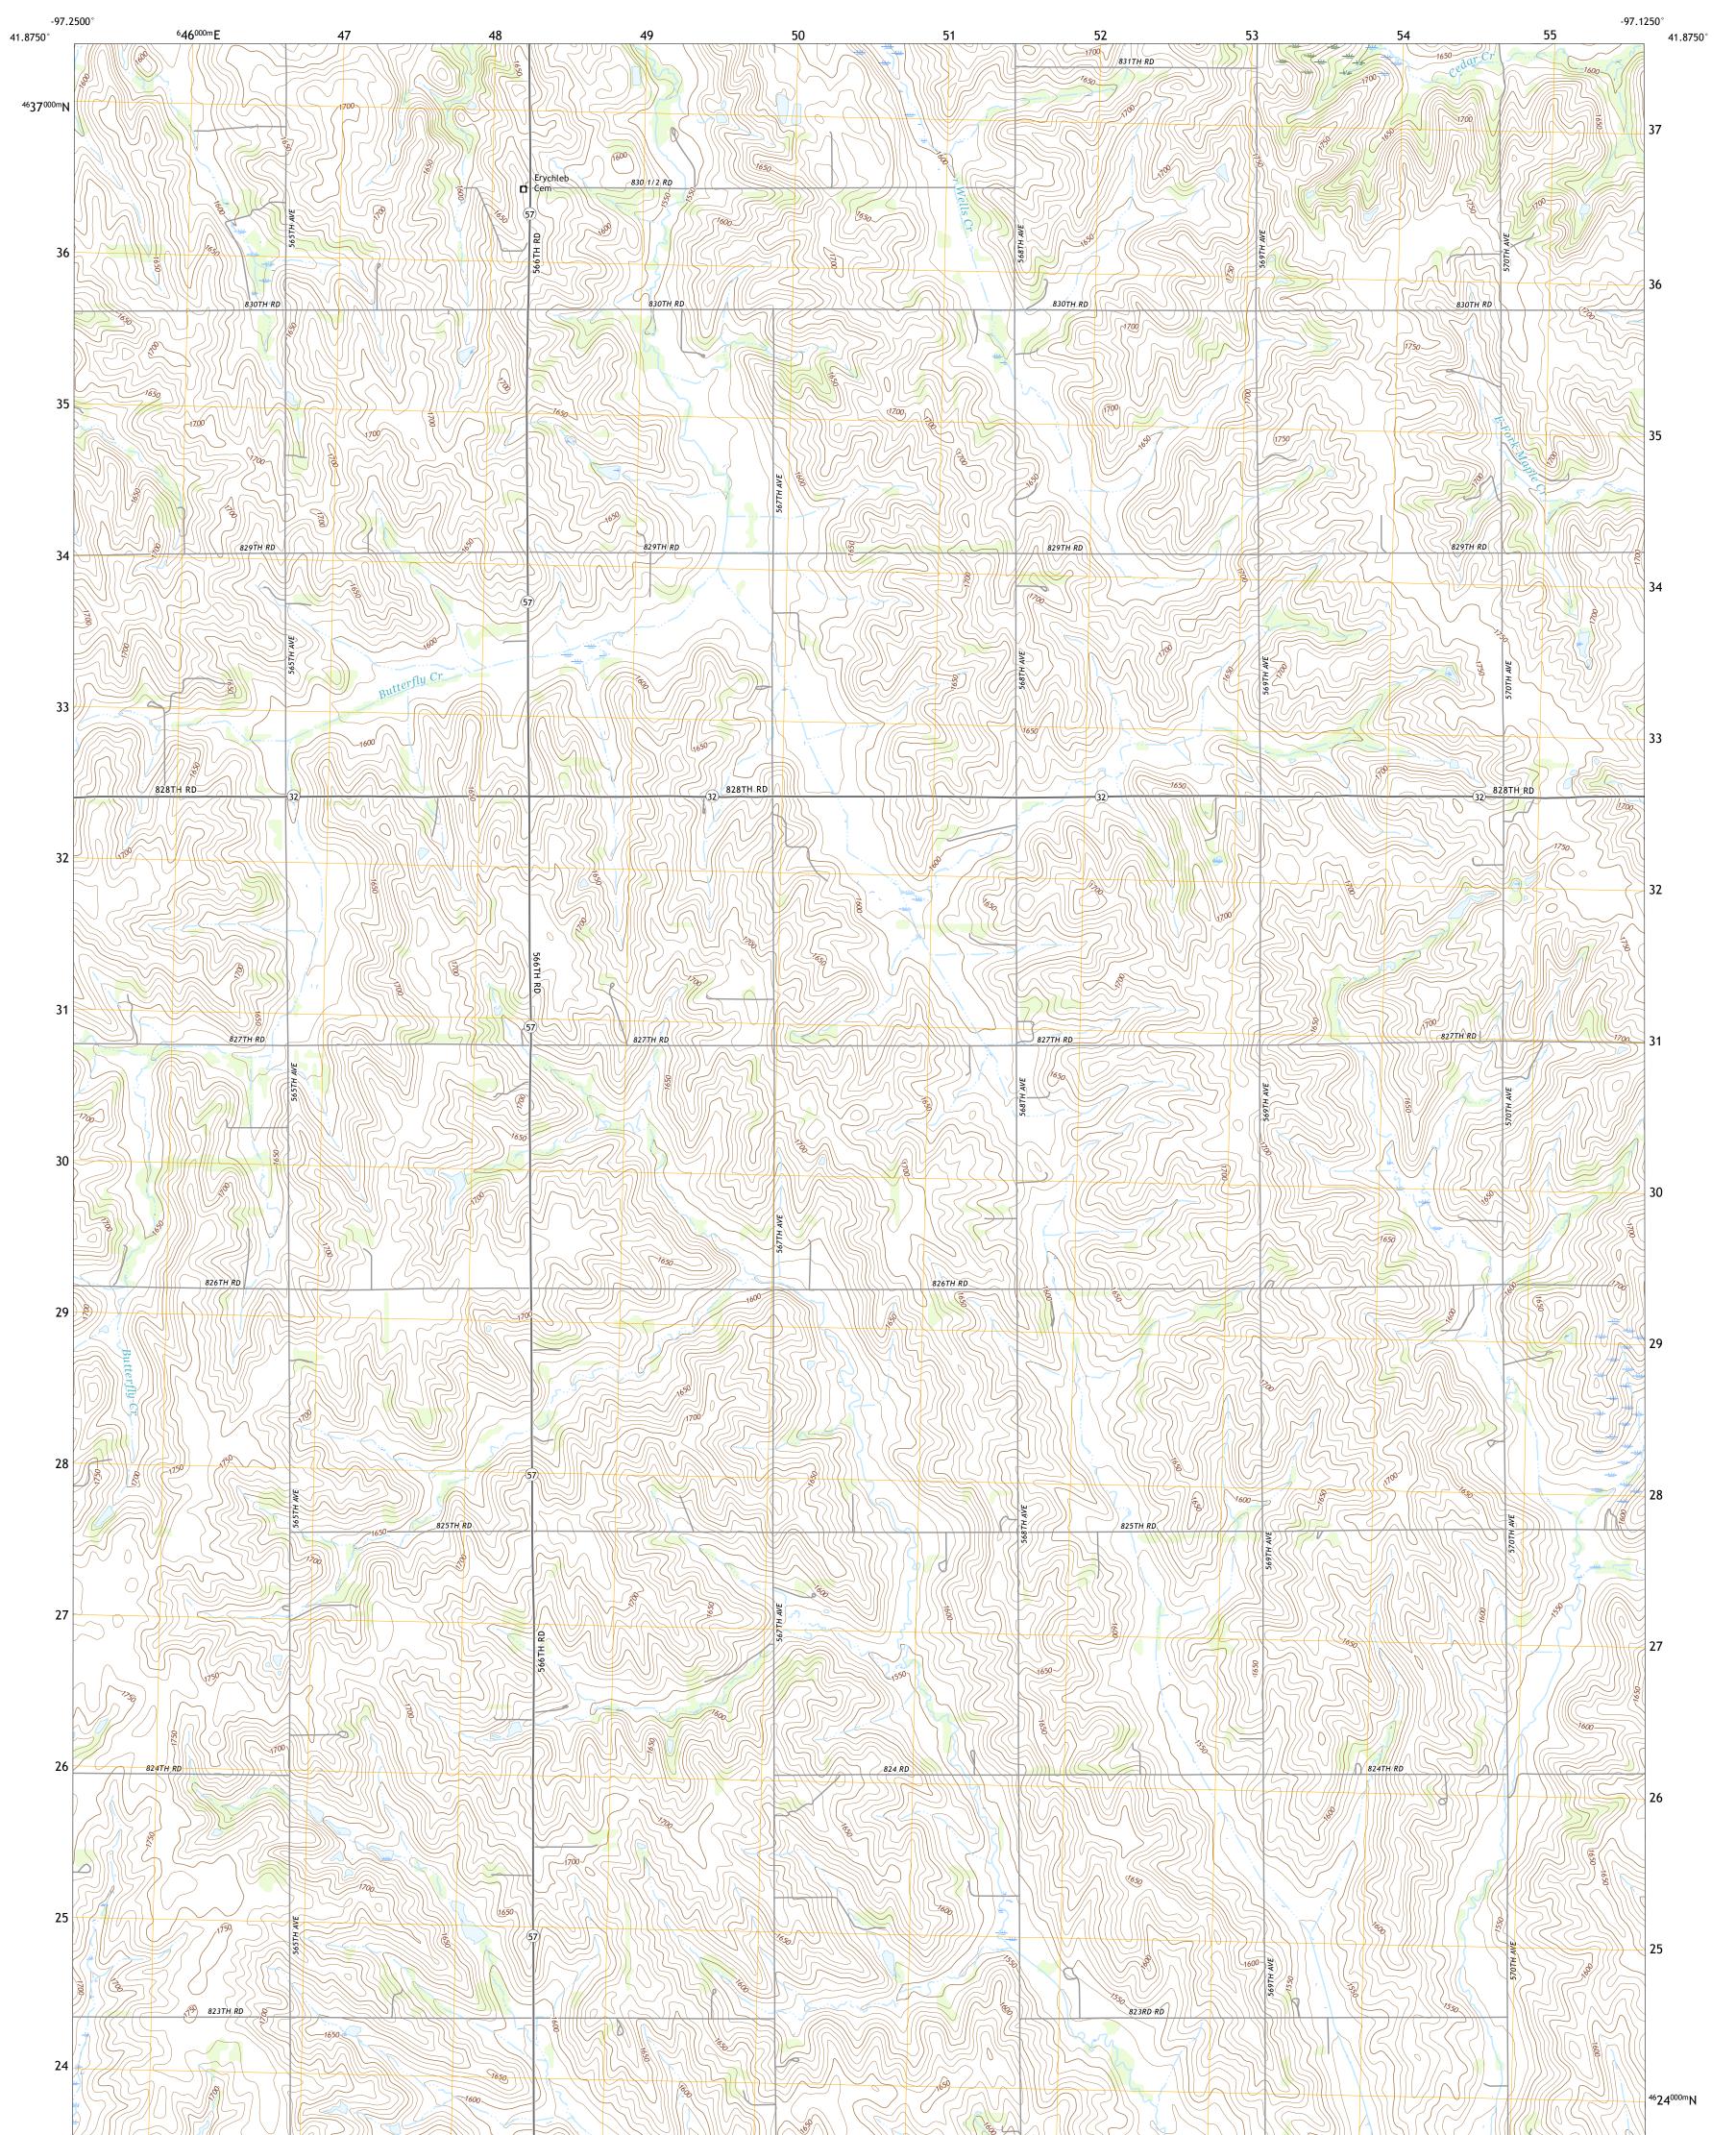

STANTON SW QUADRANGLE NEBRASKA - STANTON COUNTY 7.5-MINUTE SERIES

Produced by the United States Geological Survey North American Datum of 1983 (NAD83) World Geodetic System of 1984 (WGS84). Projection and 1 000-meter grid:Universal Transverse Mercator, Zone 14T This map is not a legal document. Boundaries may be generalized for this map scale. Private lands within government reservations may not be shown. Obtain permission before entering private lands.

 Imagery......NAIP, August 2016 - October 2016

 Roads......U.S.
 Census Bureau, 2015

 Names......GNIS, 1979 - 2016

 Hydrography.....National Hydrography Dataset, 2002 - 2015

 Contours.....National Elevation Dataset, 2002

 Boundaries.....Multiple sources; see metadata file 2014 - 2016

 Public Land Survey System......BLM, 2017

 Wetlands.....FWS
 National Wetlands Inventory 1981