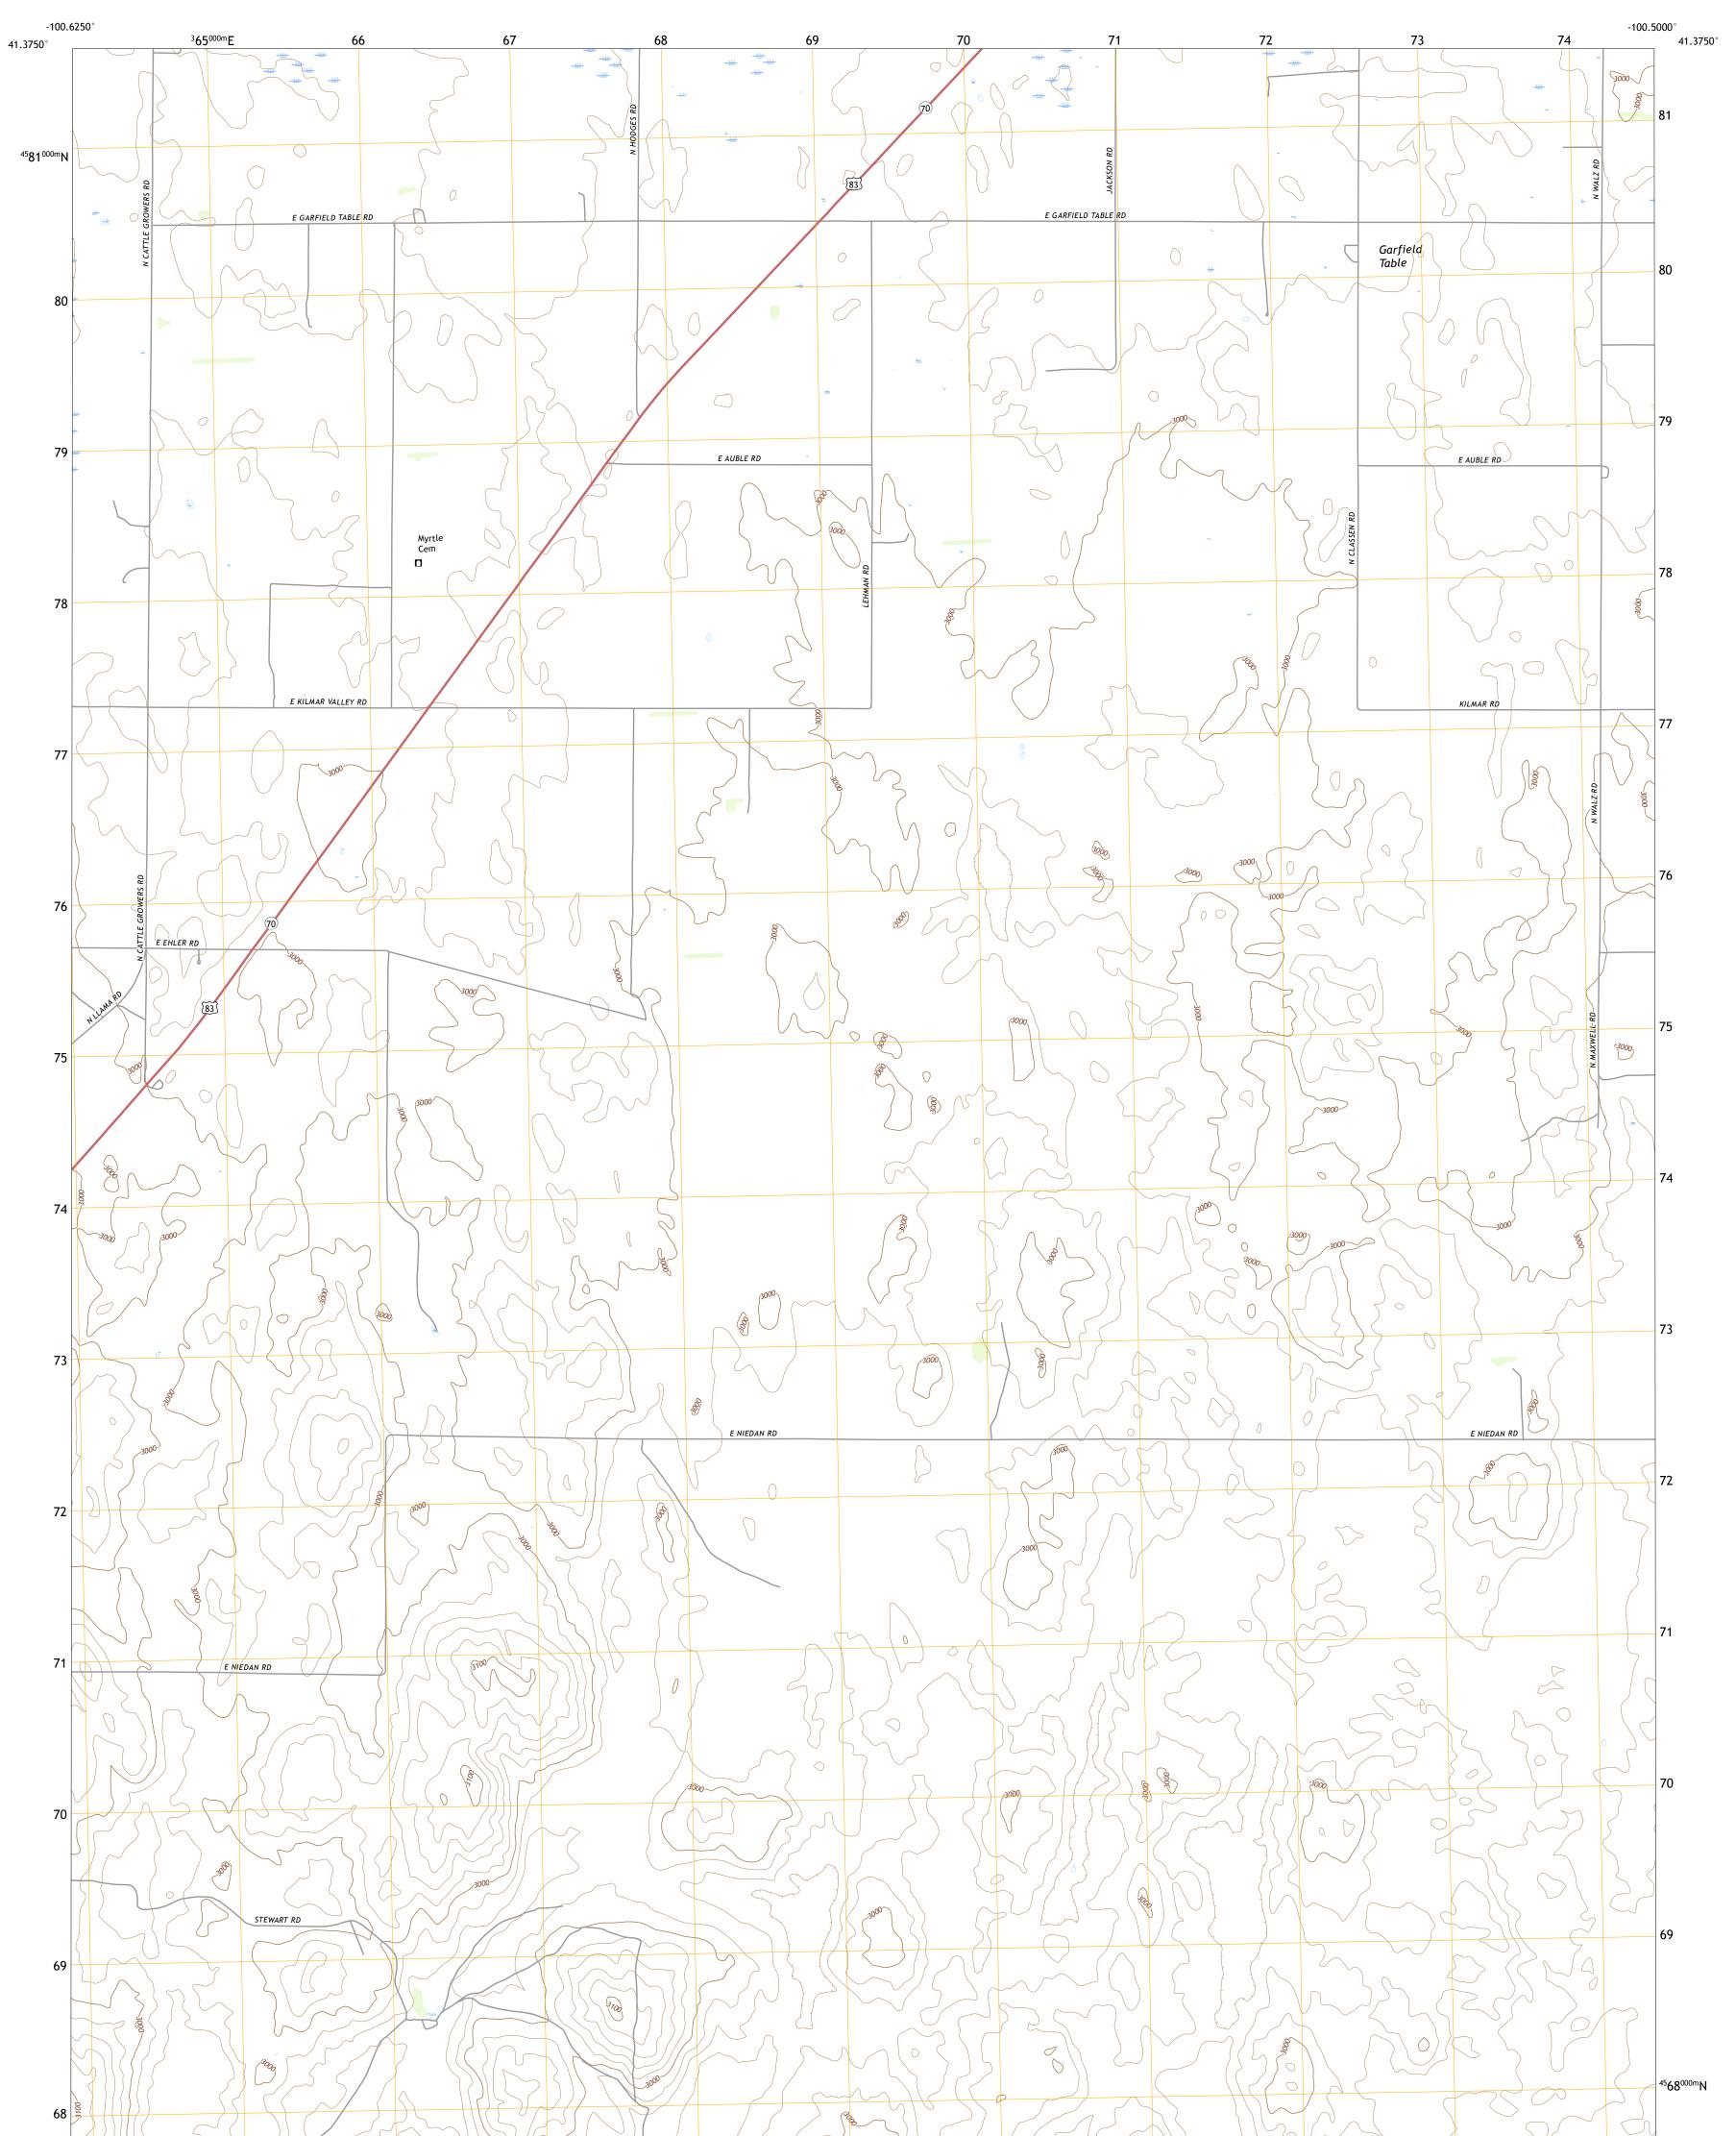

The National Map US Topo

Produced by the United States Geological Survey North American Datum of 1983 (NAD83) World Geodetic System of 1984 (WGS84). Projection and 1 000-meter grid:Universal Transverse Mercator, Zone 14T This map is not a legal document. Boundaries may be generalized for this map scale. Private lands within government reservations may not be shown. Obtain permission before entering private lands.

 Imagery......NAIP, August 2016 - October 2016

 Roads......U.S.
 Census Bureau, 2015

 Names......GNIS, 1979 - 2016

 Hydrography.....National
 Hydrography Dataset, 2002

 Contours.....National
 Elevation Dataset, 2002

 Boundaries.....Multiple sources; see metadata file 2014 - 2016

 Public Land Survey System......BLM, 2017

 Wetlands.....FWS
 National