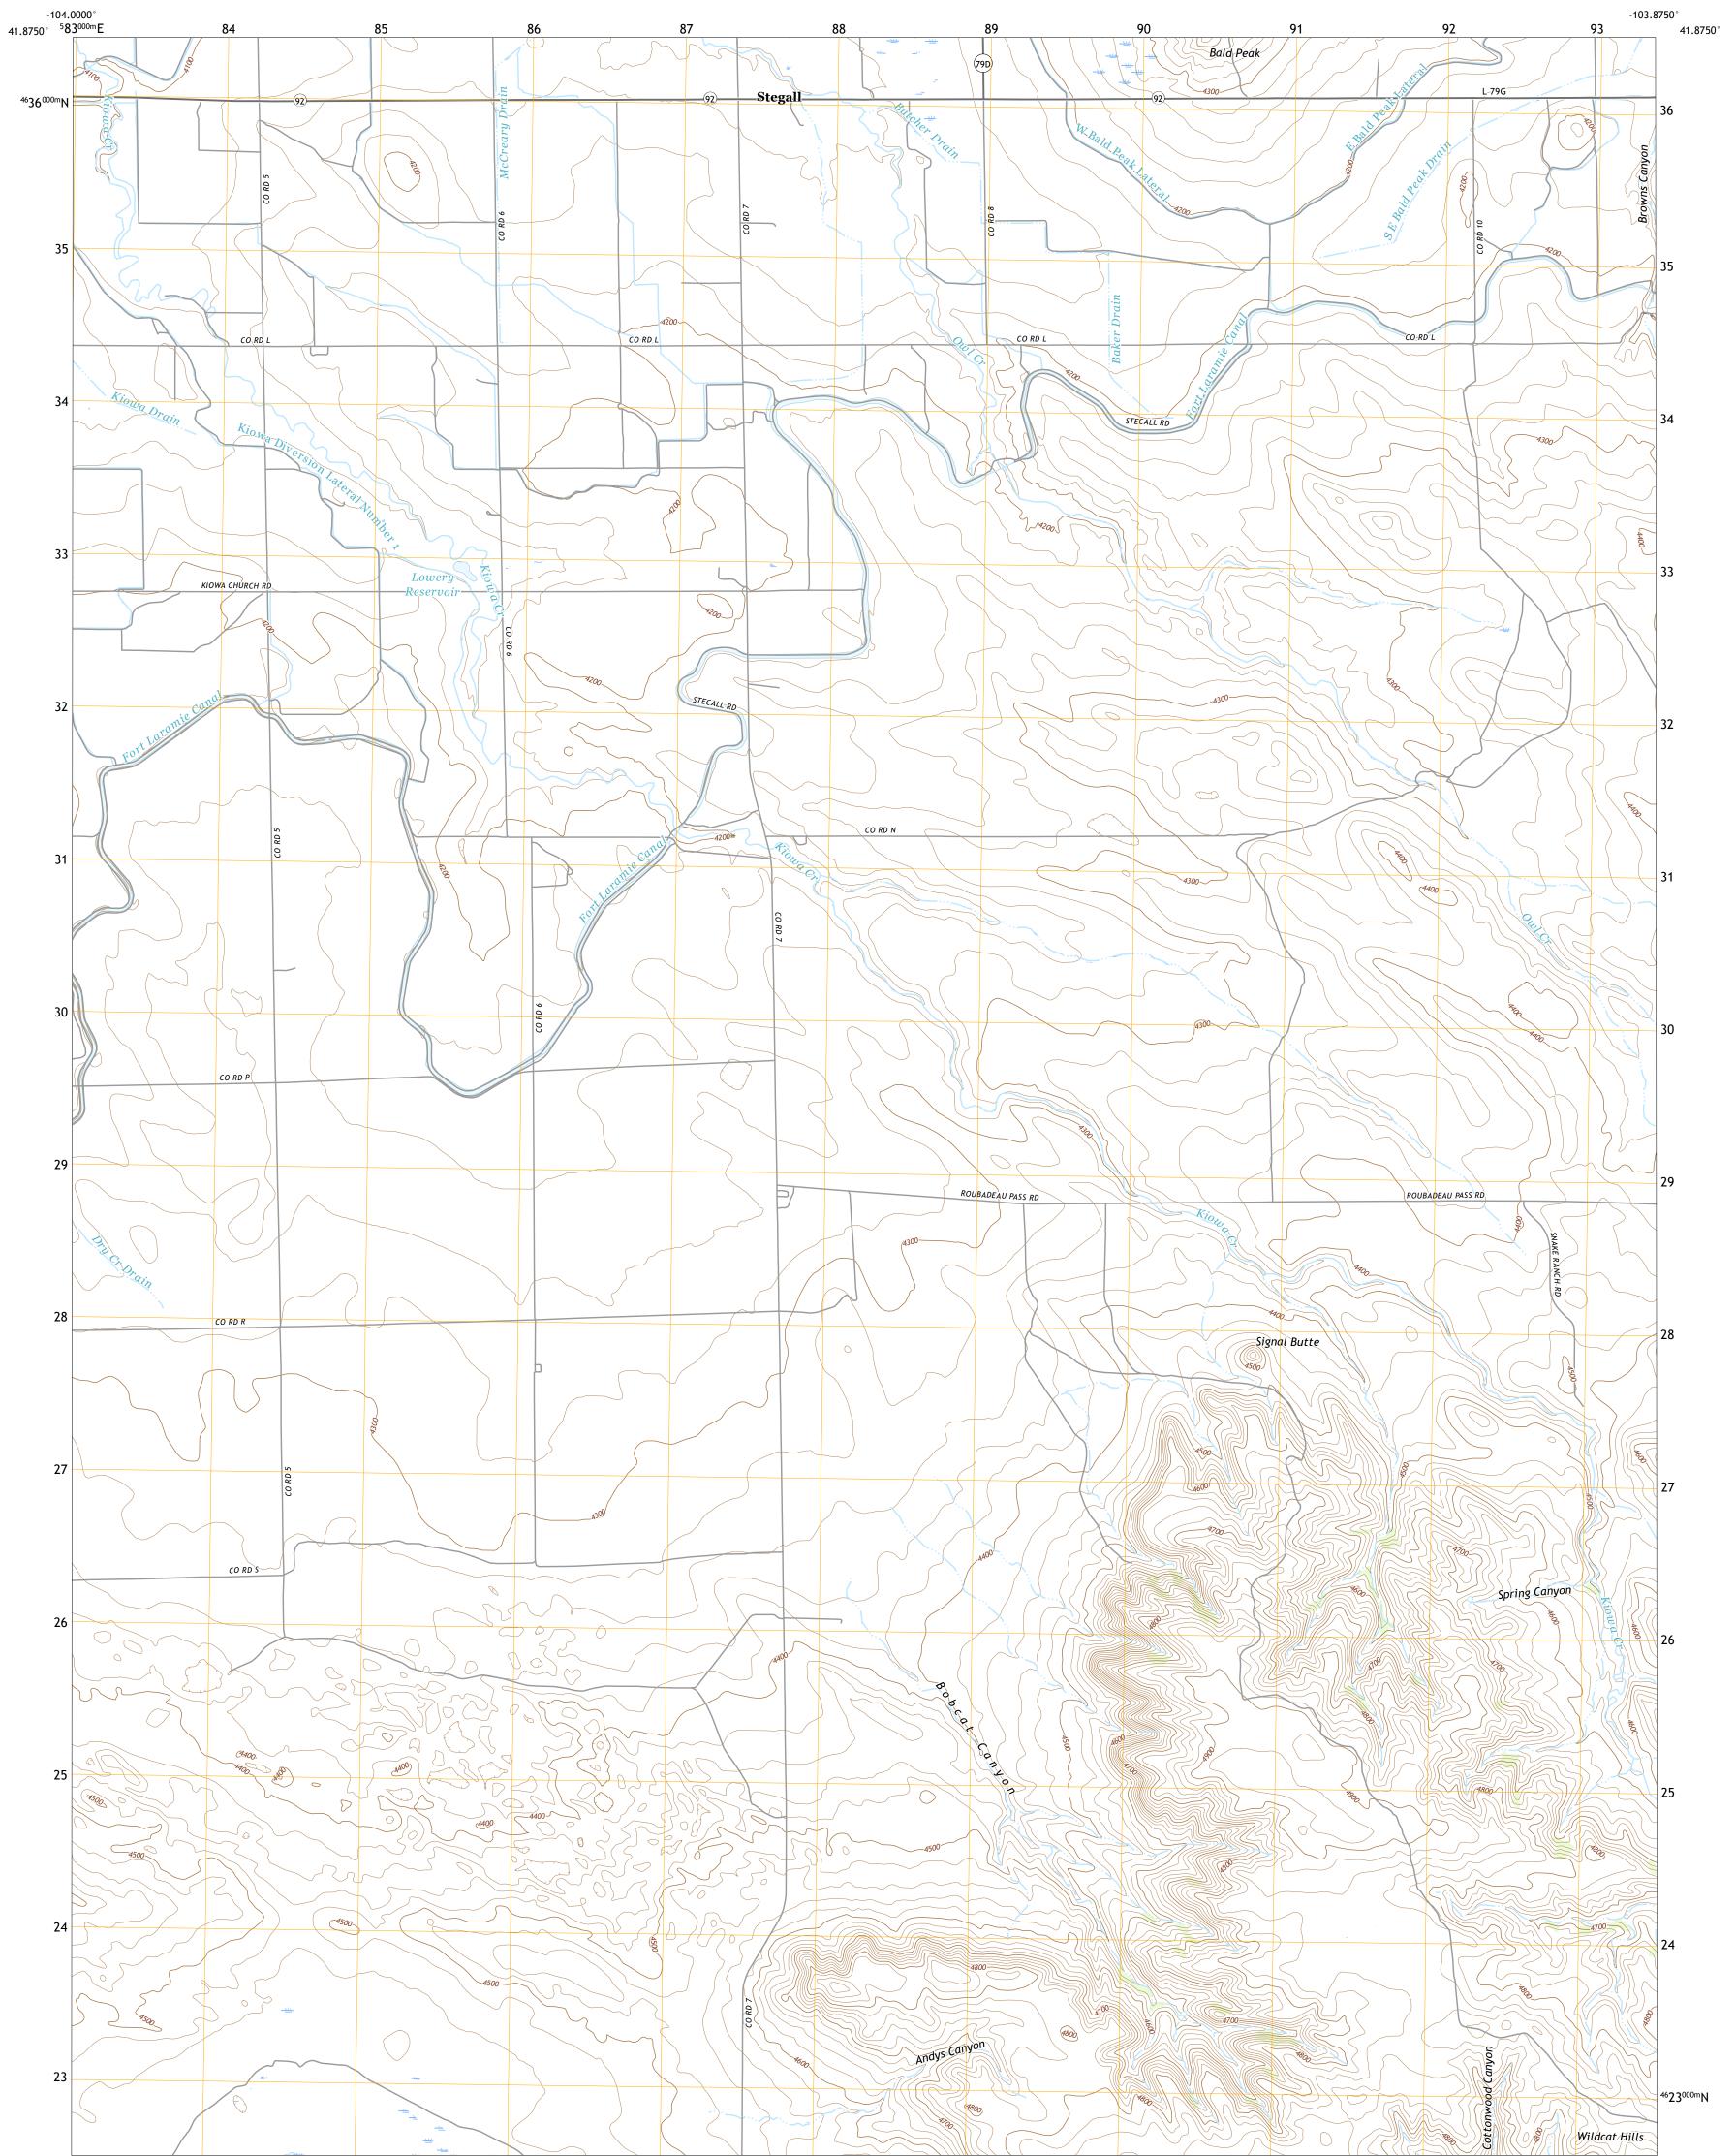

## U.S. DEPARTMENT OF THE INTERIOR U.S. GEOLOGICAL SURVEY

STEGALL QUADRANGLE NEBRASKA - SCOTTS BLUFF COUNTY 7.5-MINUTE SERIES

Produced by the United States Geological Survey North American Datum of 1983 (NAD83) World Geodetic System of 1984 (WGS84). Projection and 1 000-meter grid:Universal Transverse Mercator, Zone 13T This map is not a legal document. Boundaries may be generalized for this map scale. Private lands within government reservations may not be shown. Obtain permission before entering private lands.