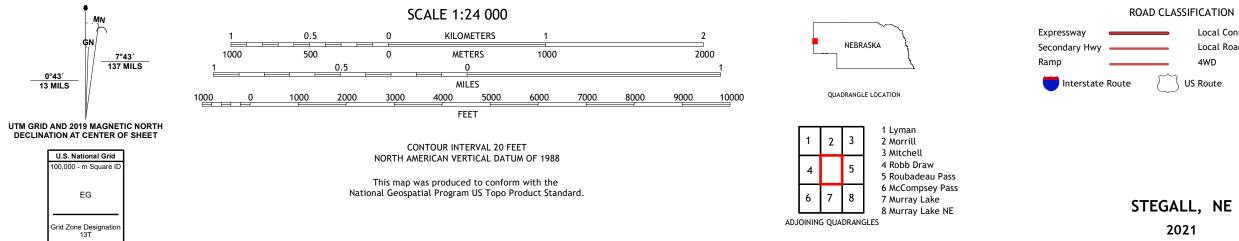

## U.S. DEPARTMENT OF THE INTERIOR U.S. GEOLOGICAL SURVEY

STEGALL QUADRANGLE NEBRASKA - SCOTTS BLUFF COUNTY 7.5-MINUTE SERIES

Produced by the United States Geological Survey North American Datum of 1983 (NAD83) World Geodetic System of 1984 (WGS84). Projection and 1 000-meter grid:Universal Transverse Mercator, Zone 13T This map is not a legal document. Boundaries may be generalized for this map scale. Private lands within government reservations may not be shown. Obtain permission before entering private lands.

ROAD CLASSIFICATION Local Connector Local Road \_\_\_\_\_ 4WD \_\_\_\_\_ US Route State Route