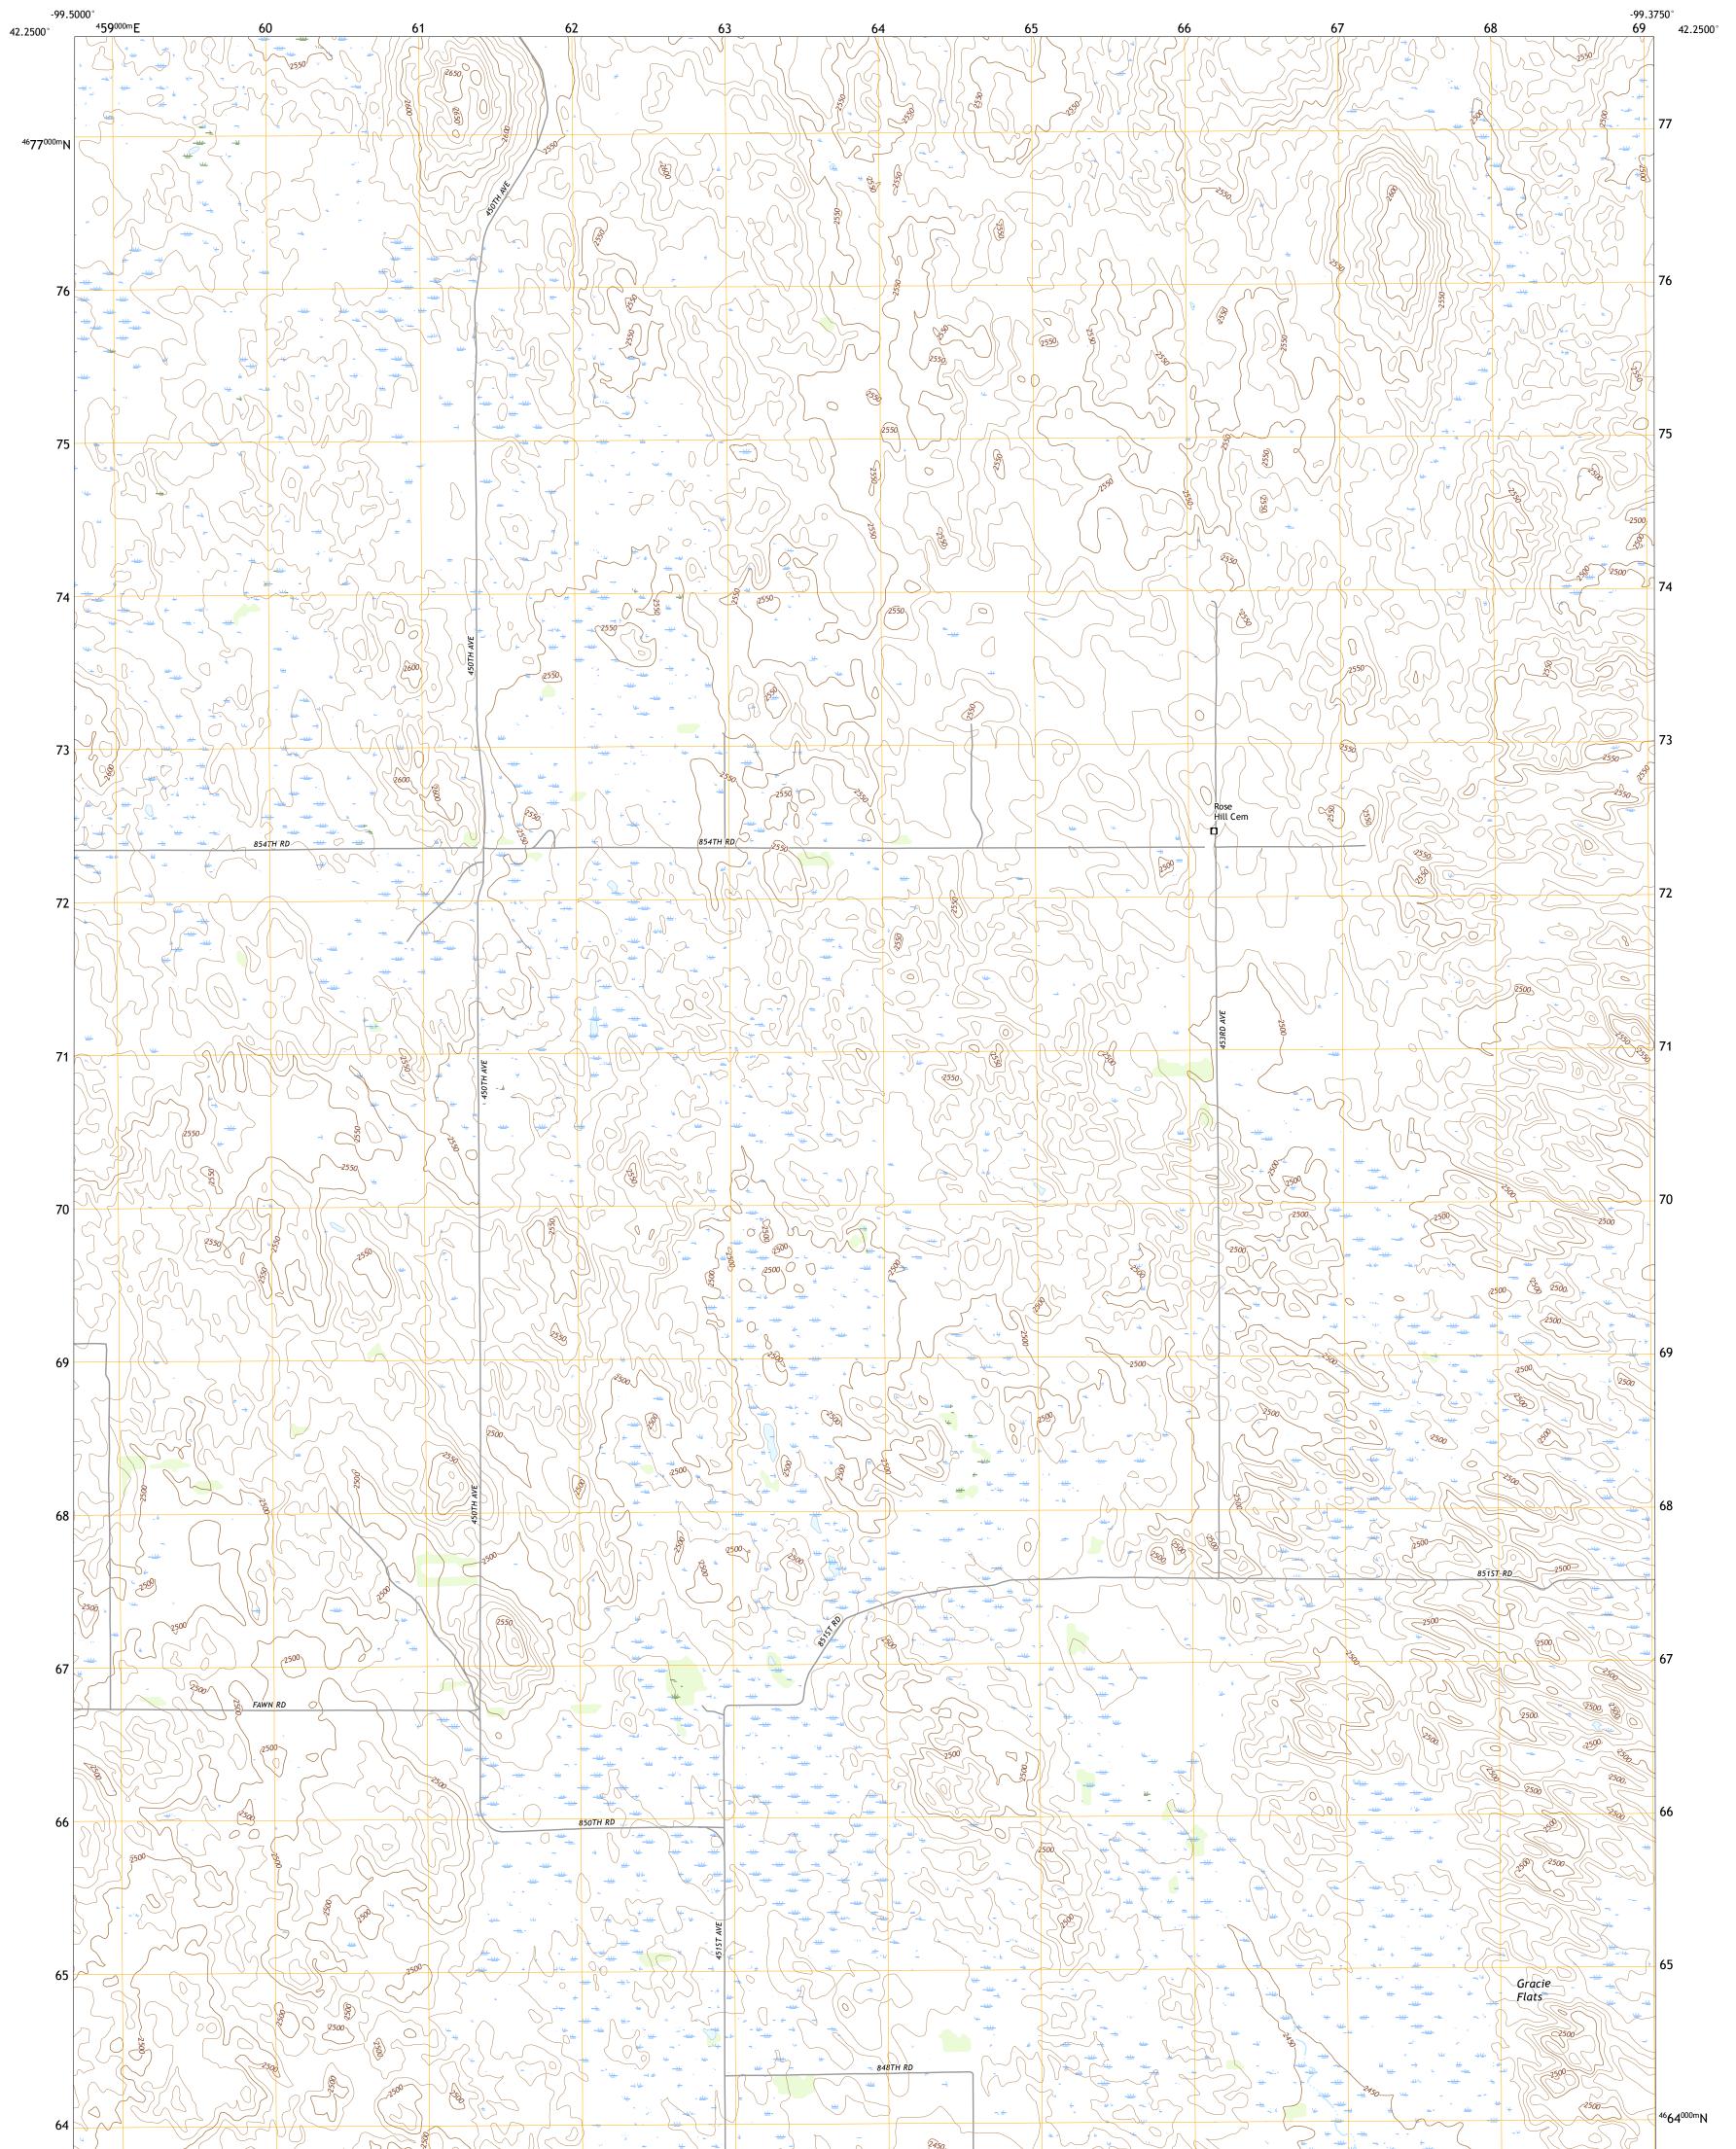

## U.S. DEPARTMENT OF THE INTERIOR U.S. GEOLOGICAL SURVEY

STONEHOUSE RANCH NW QUADRANGLE NEBRASKA - ROCK COUNTY 7.5-MINUTE SERIES

Produced by the United States Geological Survey North American Datum of 1983 (NAD83) World Geodetic System of 1984 (WGS84). Projection and 1 000-meter grid:Universal Transverse Mercator, Zone 14T This map is not a legal document. Boundaries may be generalized for this map scale. Private lands within government reservations may not be shown. Obtain permission before entering private lands.

Imagery......NAIP, August 2016 - October 2016 Roads......U.S. Census Bureau, 2015 Names......GNIS, 1979 - 2016 Hydrography......GNIS, 1979 - 2016 Hydrography......National Hydrography Dataset, 2006 - 2011 Contours.....National Elevation Dataset, 2002 Boundaries.....Multiple sources; see metadata file 2014 - 2016 Public Land Survey System......BLM, 2017 Wetlands......BWS National Wetlands Inventory 1982 - 2012