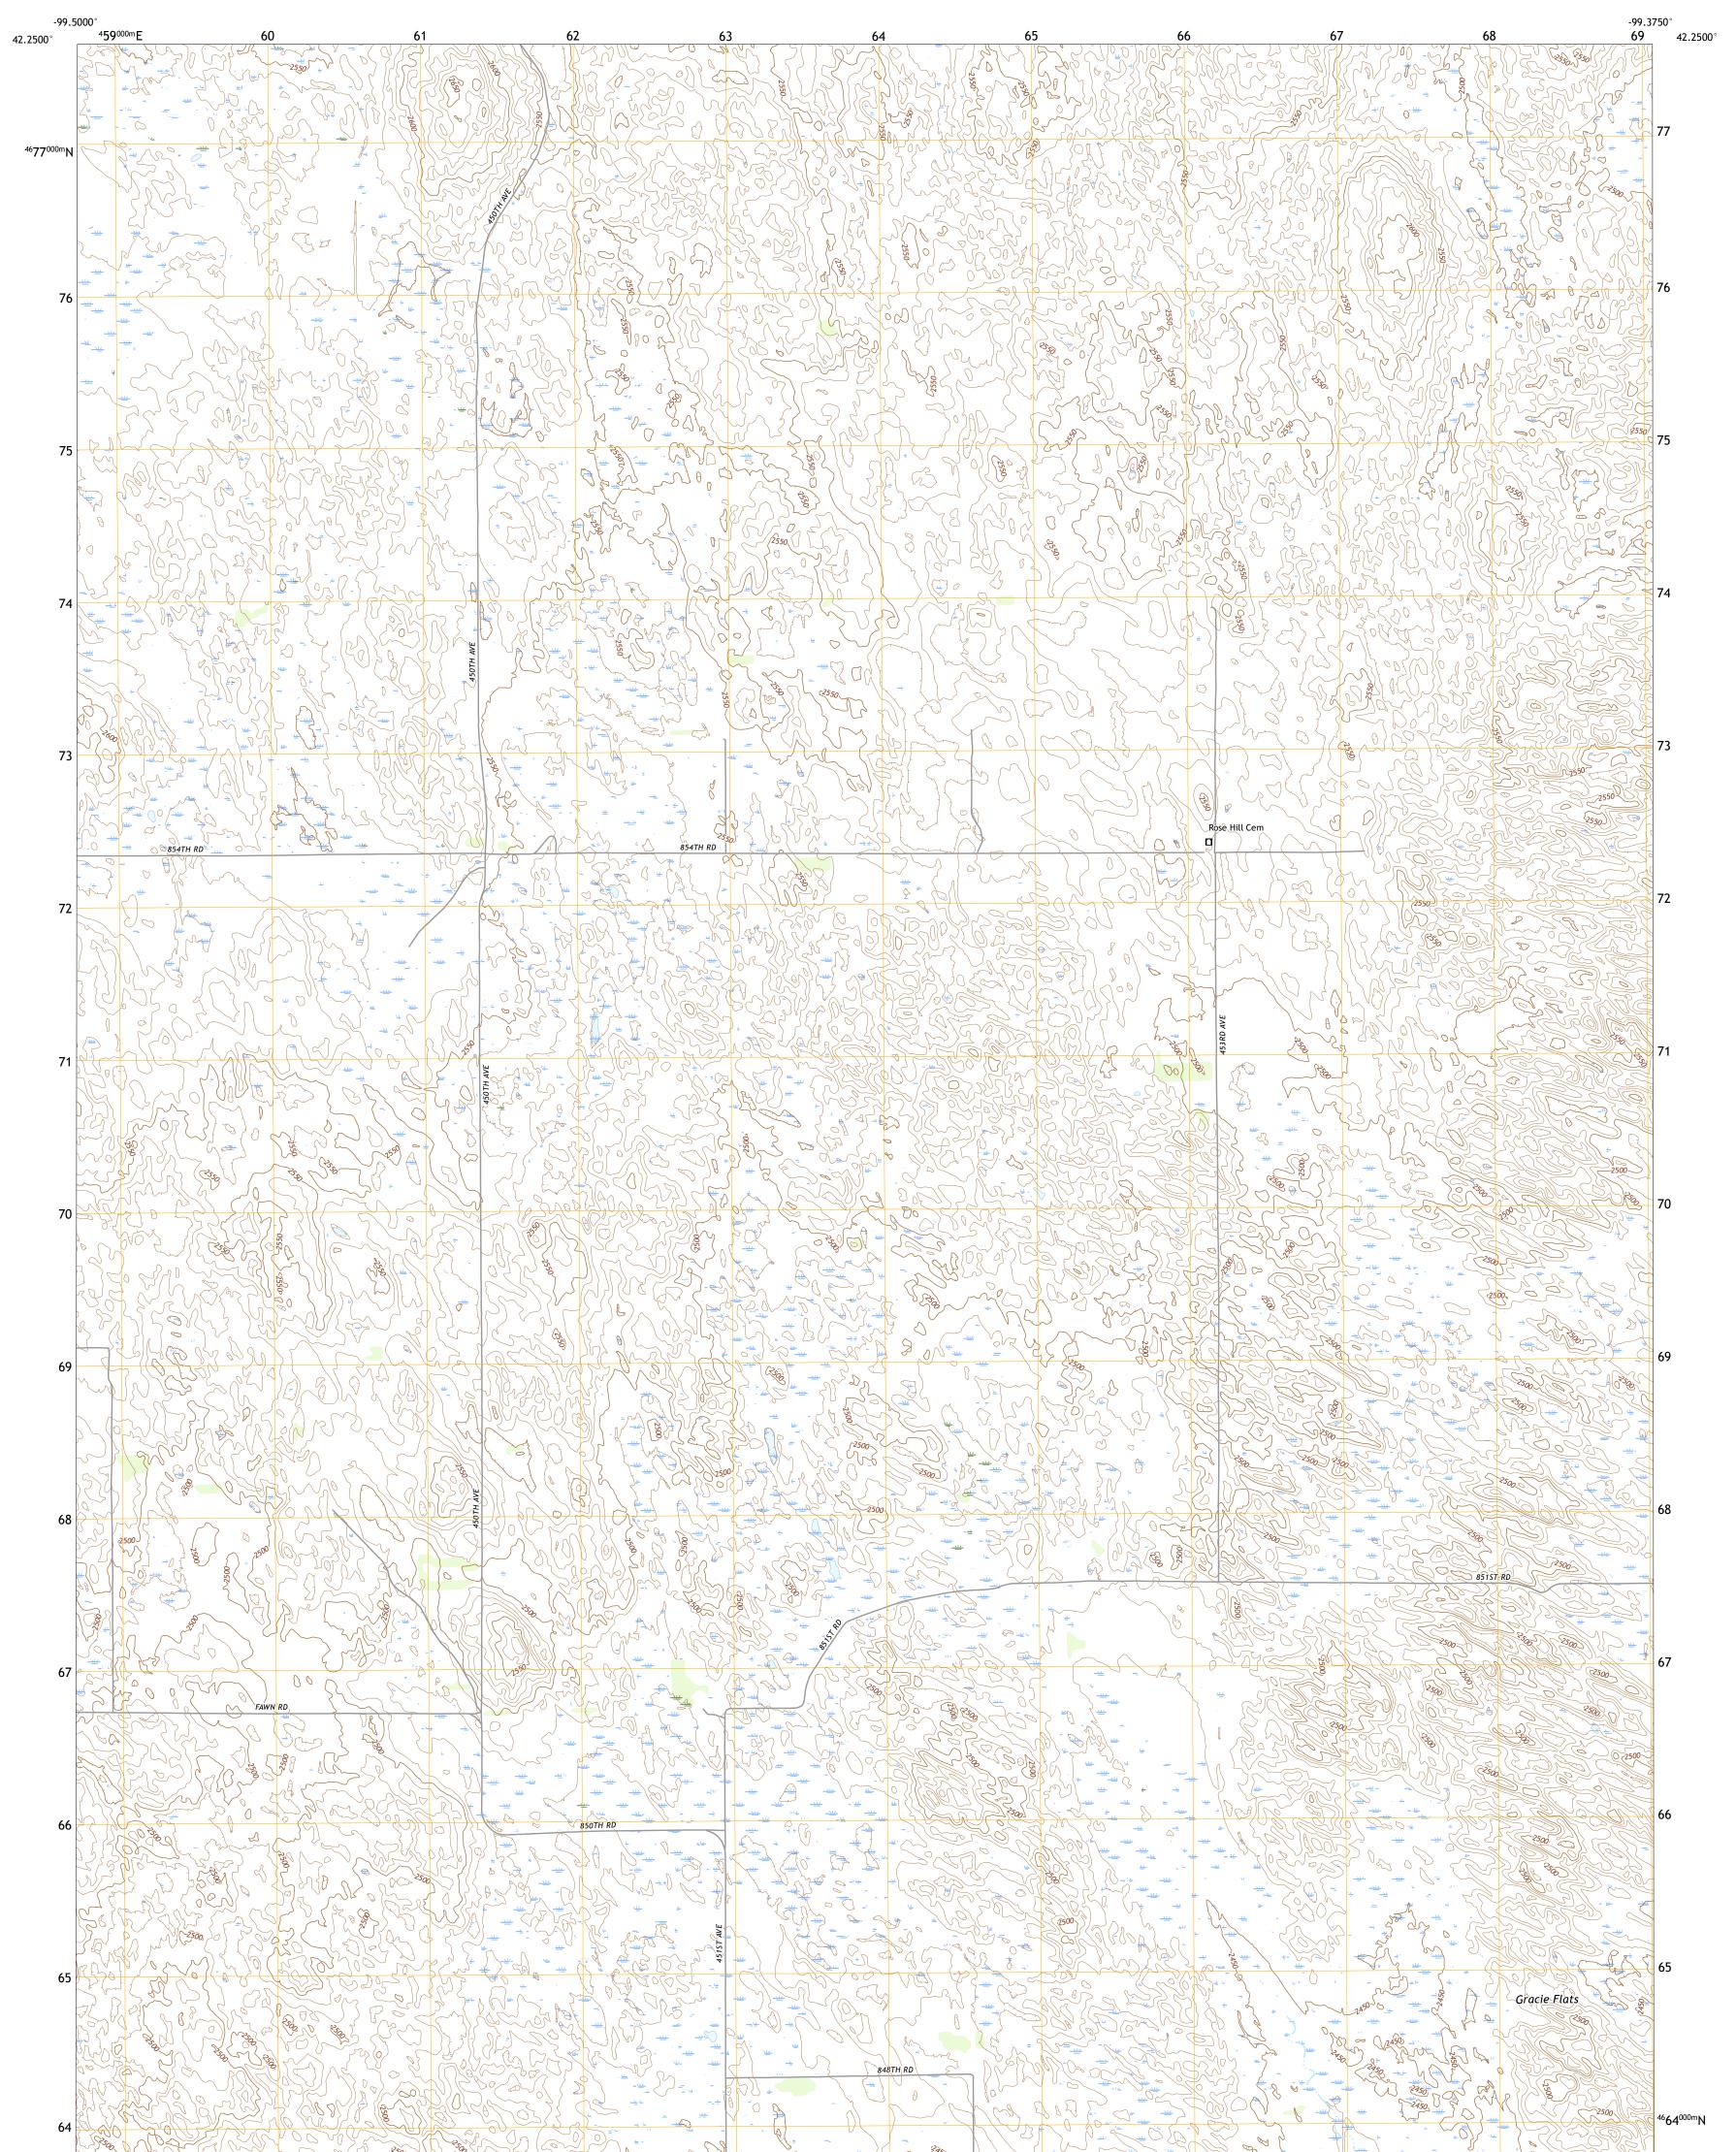

## U.S. DEPARTMENT OF THE INTERIOR U.S. GEOLOGICAL SURVEY

STONEHOUSE RANCH NW QUADRANGLE NEBRASKA - ROCK COUNTY 7.5-MINUTE SERIES

Produced by the United States Geological Survey North American Datum of 1983 (NAD83) World Geodetic System of 1984 (WGS84). Projection and 1 000-meter grid:Universal Transverse Mercator, Zone 14T This map is not a legal document. Boundaries may be generalized for this map scale. Private lands within government reservations may not be shown. Obtain permission before entering private lands.

Imagery......NAIP, August 2020 - August 2020 Roads......U.S. Census Bureau, 2015 Names......GNIS, 1979 - 2018 Hydrography......GNIS, 1979 - 2018 Contours.....National Hydrography Dataset, 2006 - 2019 Contours.....National Elevation Dataset, 2018 Boundaries.....Multiple sources; see metadata file 2019 - 2021 Public Land Survey System......BLM, 2020 Wetlands......BLM, 2020