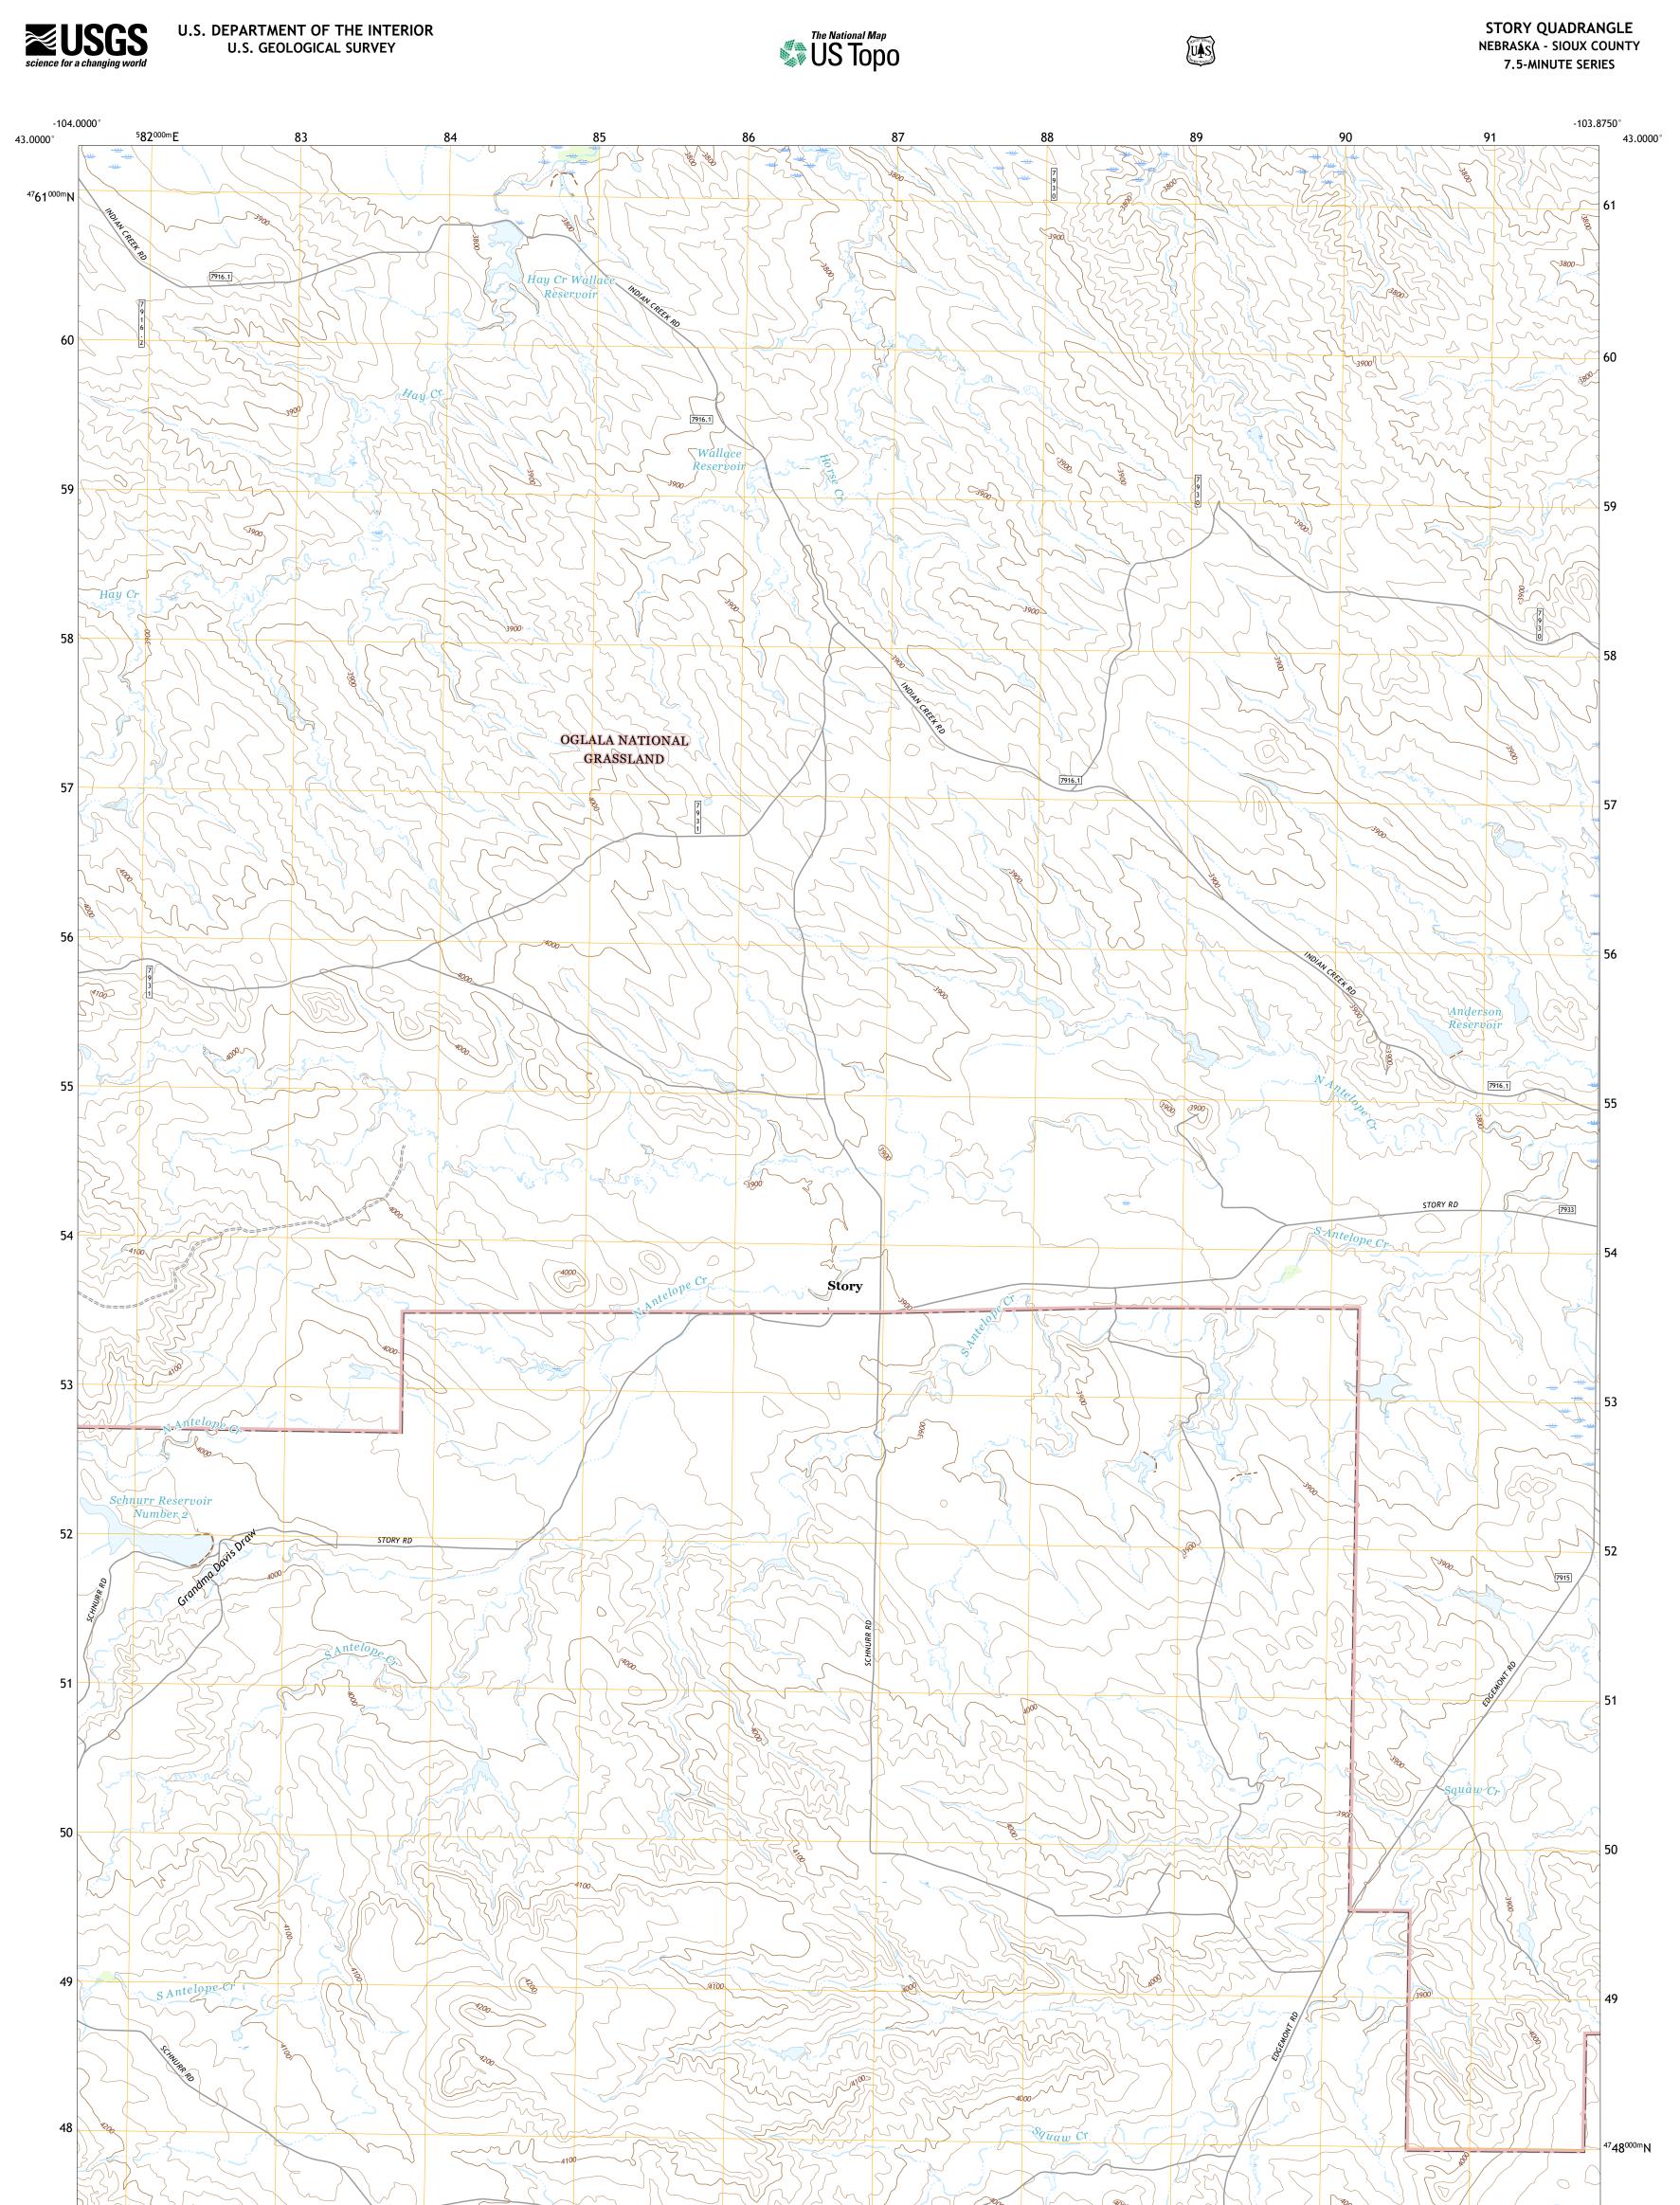

Produced by the United States Geological Survey North American Datum of 1983 (NAD83) World Geodetic System of 1984 (WGS84). Projection and 1 000-meter grid:Universal Transverse Mercator, Zone 13T This map is not a legal document. Boundaries may be generalized for this map scale. Private lands within government reservations may not be shown. Obtain permission before entering private lands.

Expressway Local Connector Local Road 4WD State Route US Route State Route FS Primary Route FS Passenger Route Clearance Route

ROAD CLASSIFICATION

Check with local Forest Service unit for current travel conditions and restrictions.