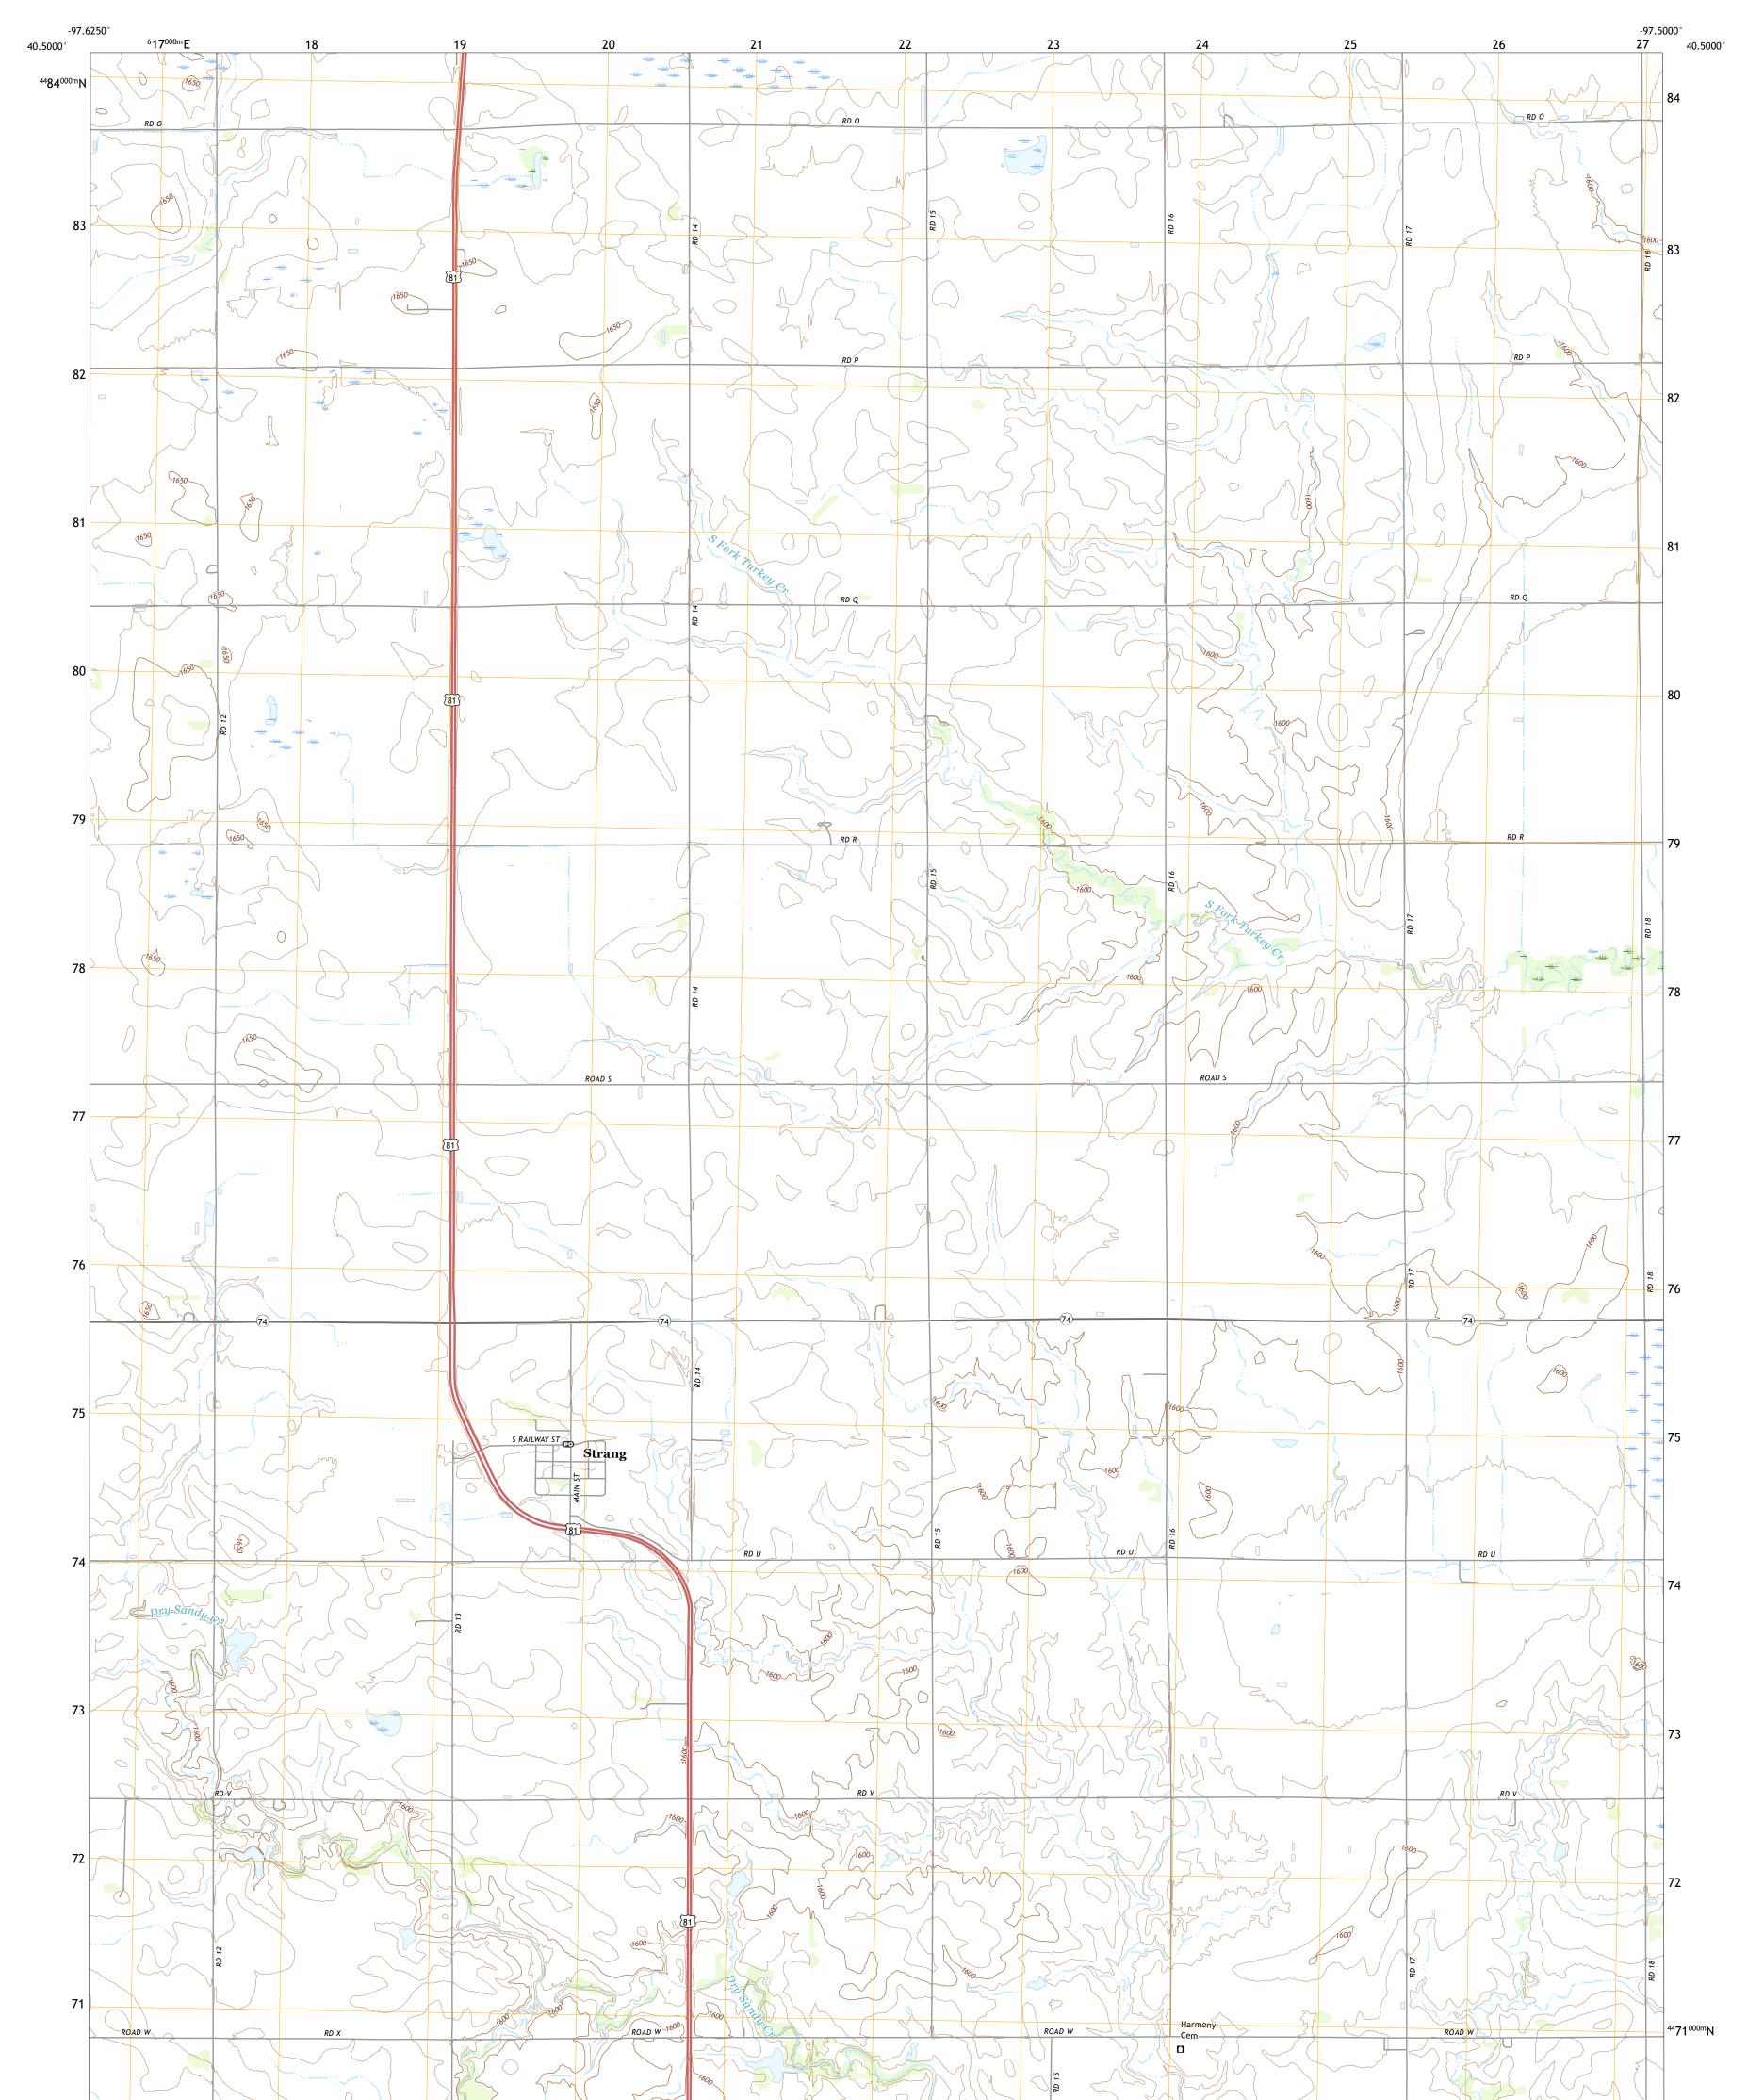

## U.S. DEPARTMENT OF THE INTERIOR U.S. GEOLOGICAL SURVEY

Produced by the United States Geological Survey North American Datum of 1983 (NAD83) World Geodetic System of 1984 (WGS84). Projection and 1 000-meter grid:Universal Transverse Mercator, Zone 14T This map is not a legal document. Boundaries may be generalized for this map scale. Private lands within government reservations may not be shown. Obtain permission before entering private lands.

Imagery......NAIP, August 2016 - October 2016Roads......U.S.CensusBureau,2015Names......GNIS, 1979 - 2017Hydrography.....National Hydrography Dataset,2003 - 2015Contours.....National ElevationDataset,2011Boundaries.....Multiple sources;see metadata file2014 - 2016Public Land Survey System......BLM,2017Wetlands.....FWSNational WetlandsInventory2003 - 2007