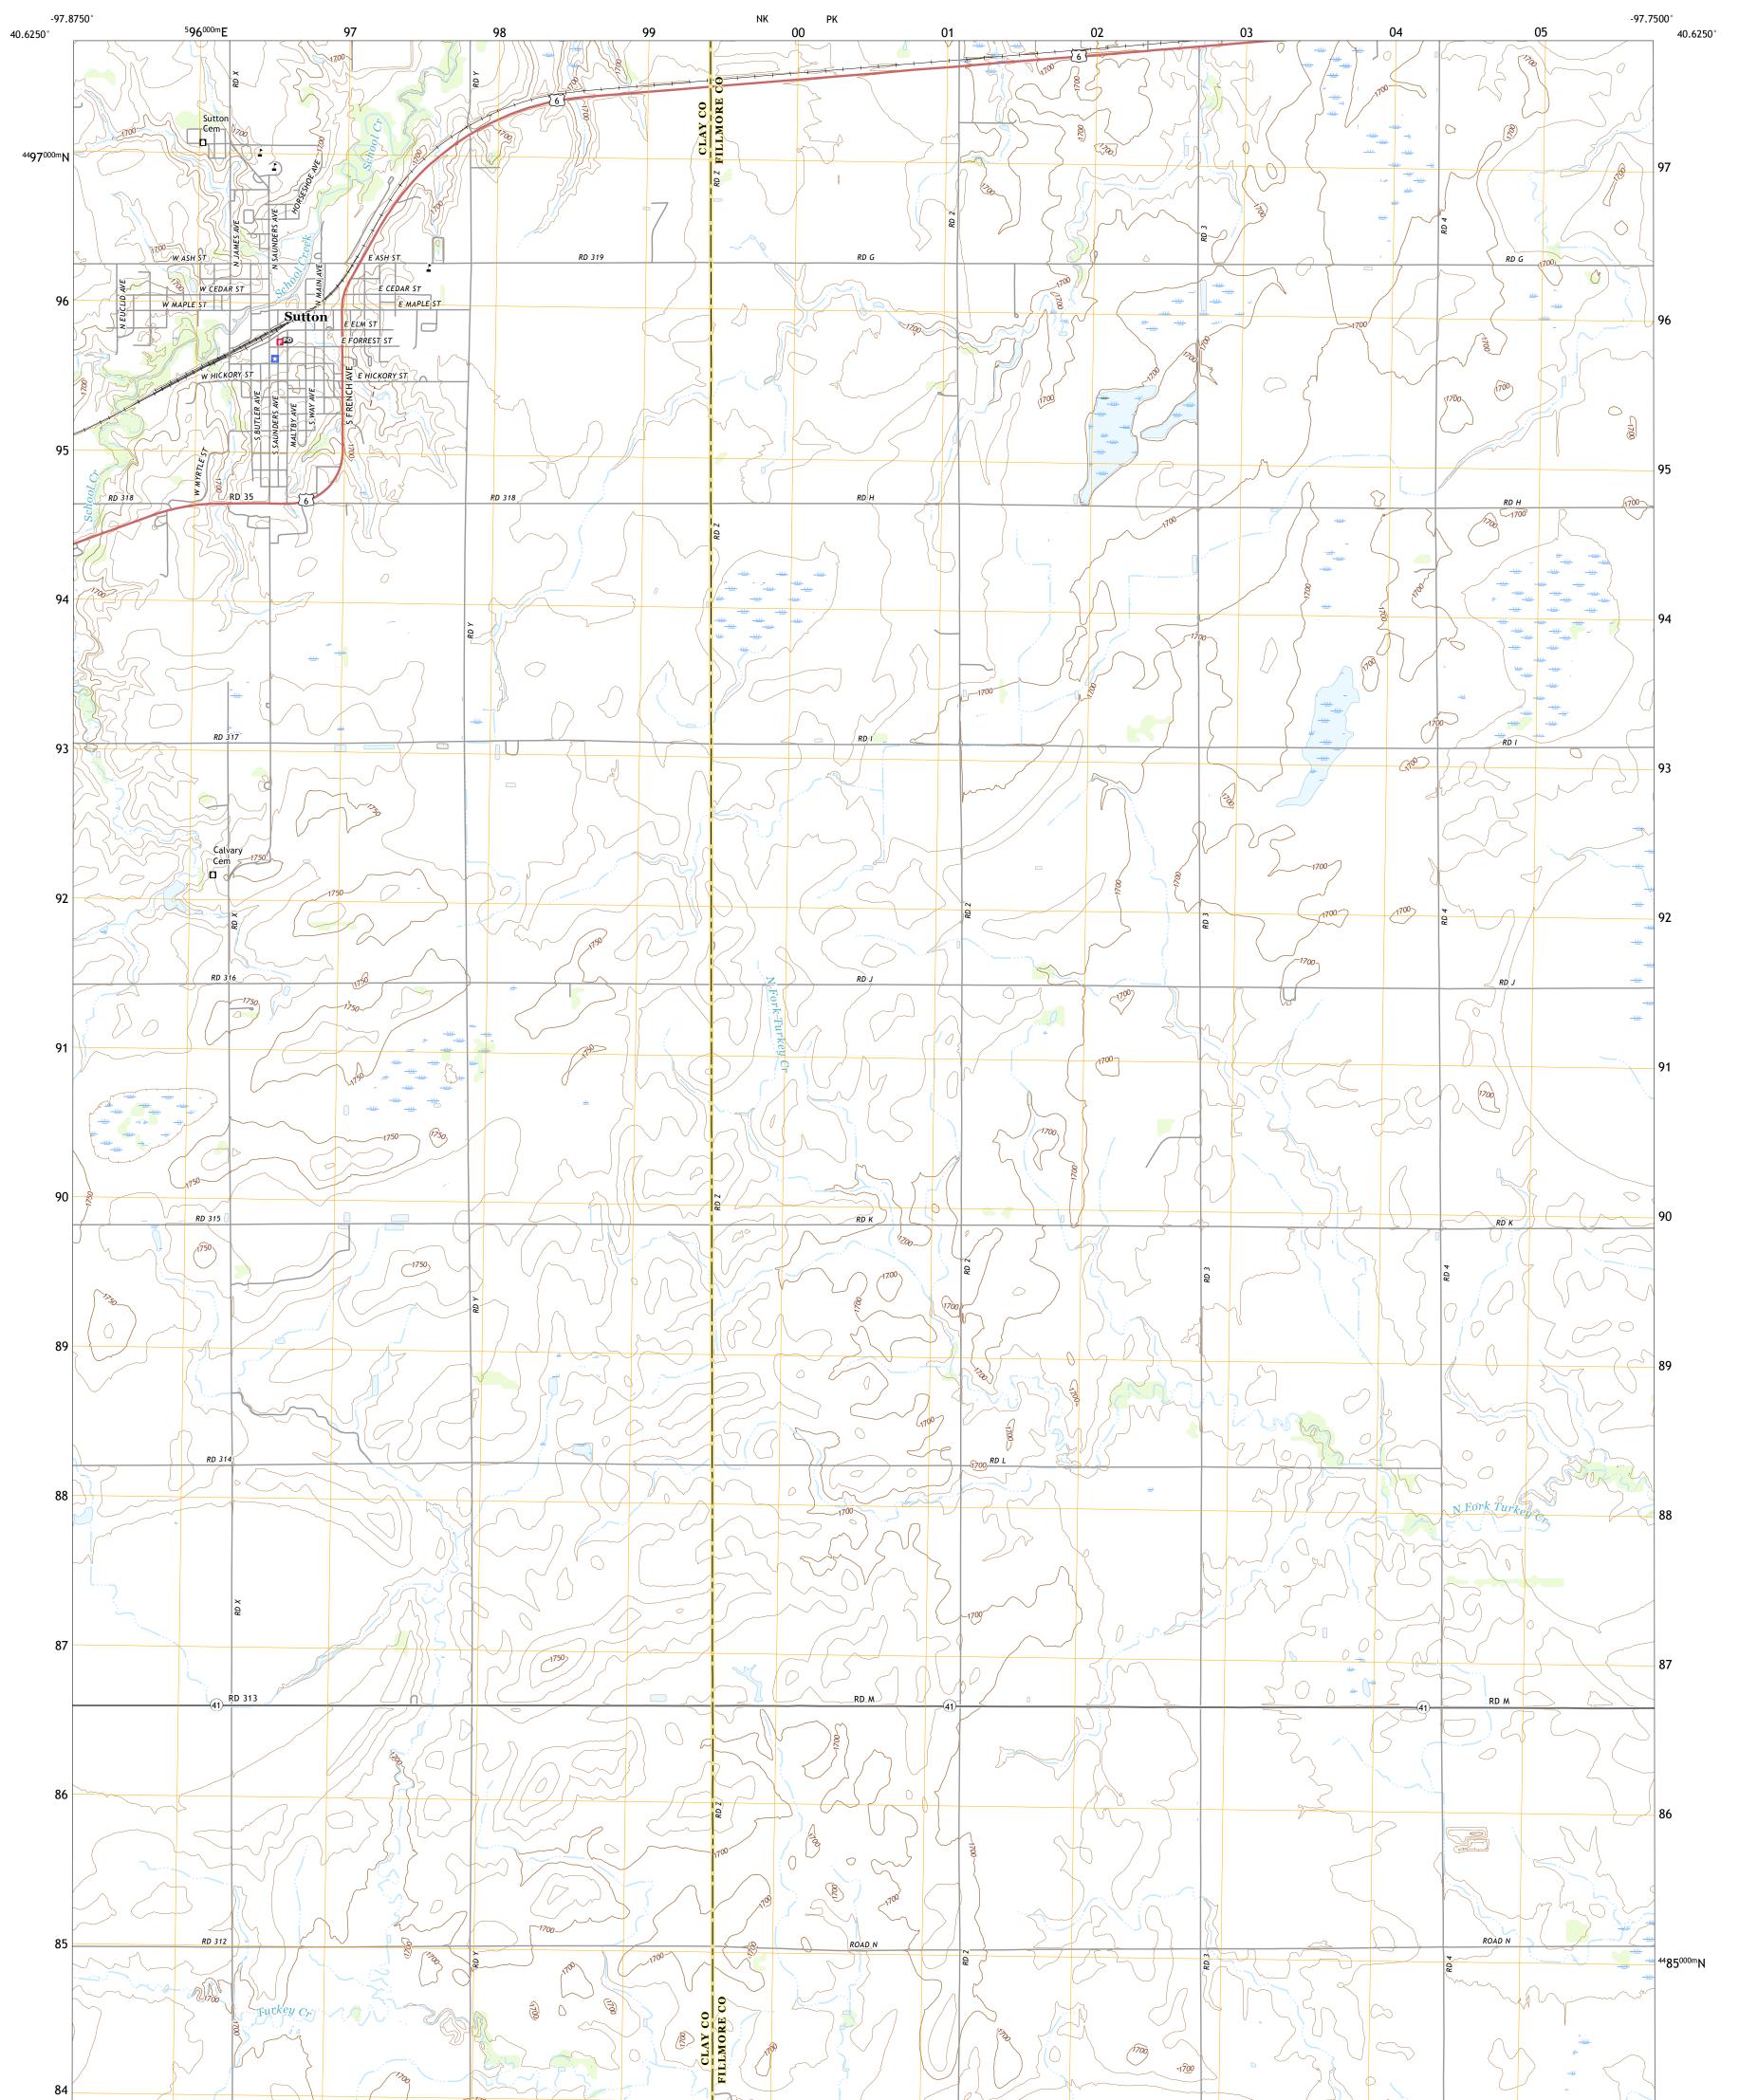

## U.S. DEPARTMENT OF THE INTERIOR U.S. GEOLOGICAL SURVEY

SUTTON QUADRANGLE NEBRASKA 7.5-MINUTE SERIES

Produced by the United States Geological Survey North American Datum of 1983 (NAD83) World Geodetic System of 1984 (WGS84). Projection and 1 000-meter grid:Universal Transverse Mercator, Zone 14T This map is not a legal document. Boundaries may be generalized for this map scale. Private lands within government reservations may not be shown. Obtain permission before entering private lands.