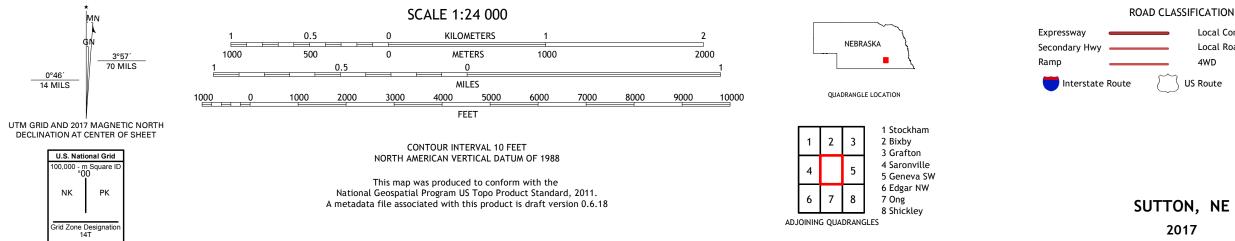

Imagery.... Roads..... Names..... ......NAIP, August 2016 - October 2016 U.S. Census Bureau, 2015 .....GNIS, 1979 - 2016 

ROAD CLASSIFICATION Local Connector Local Road 4WD US Route State Route