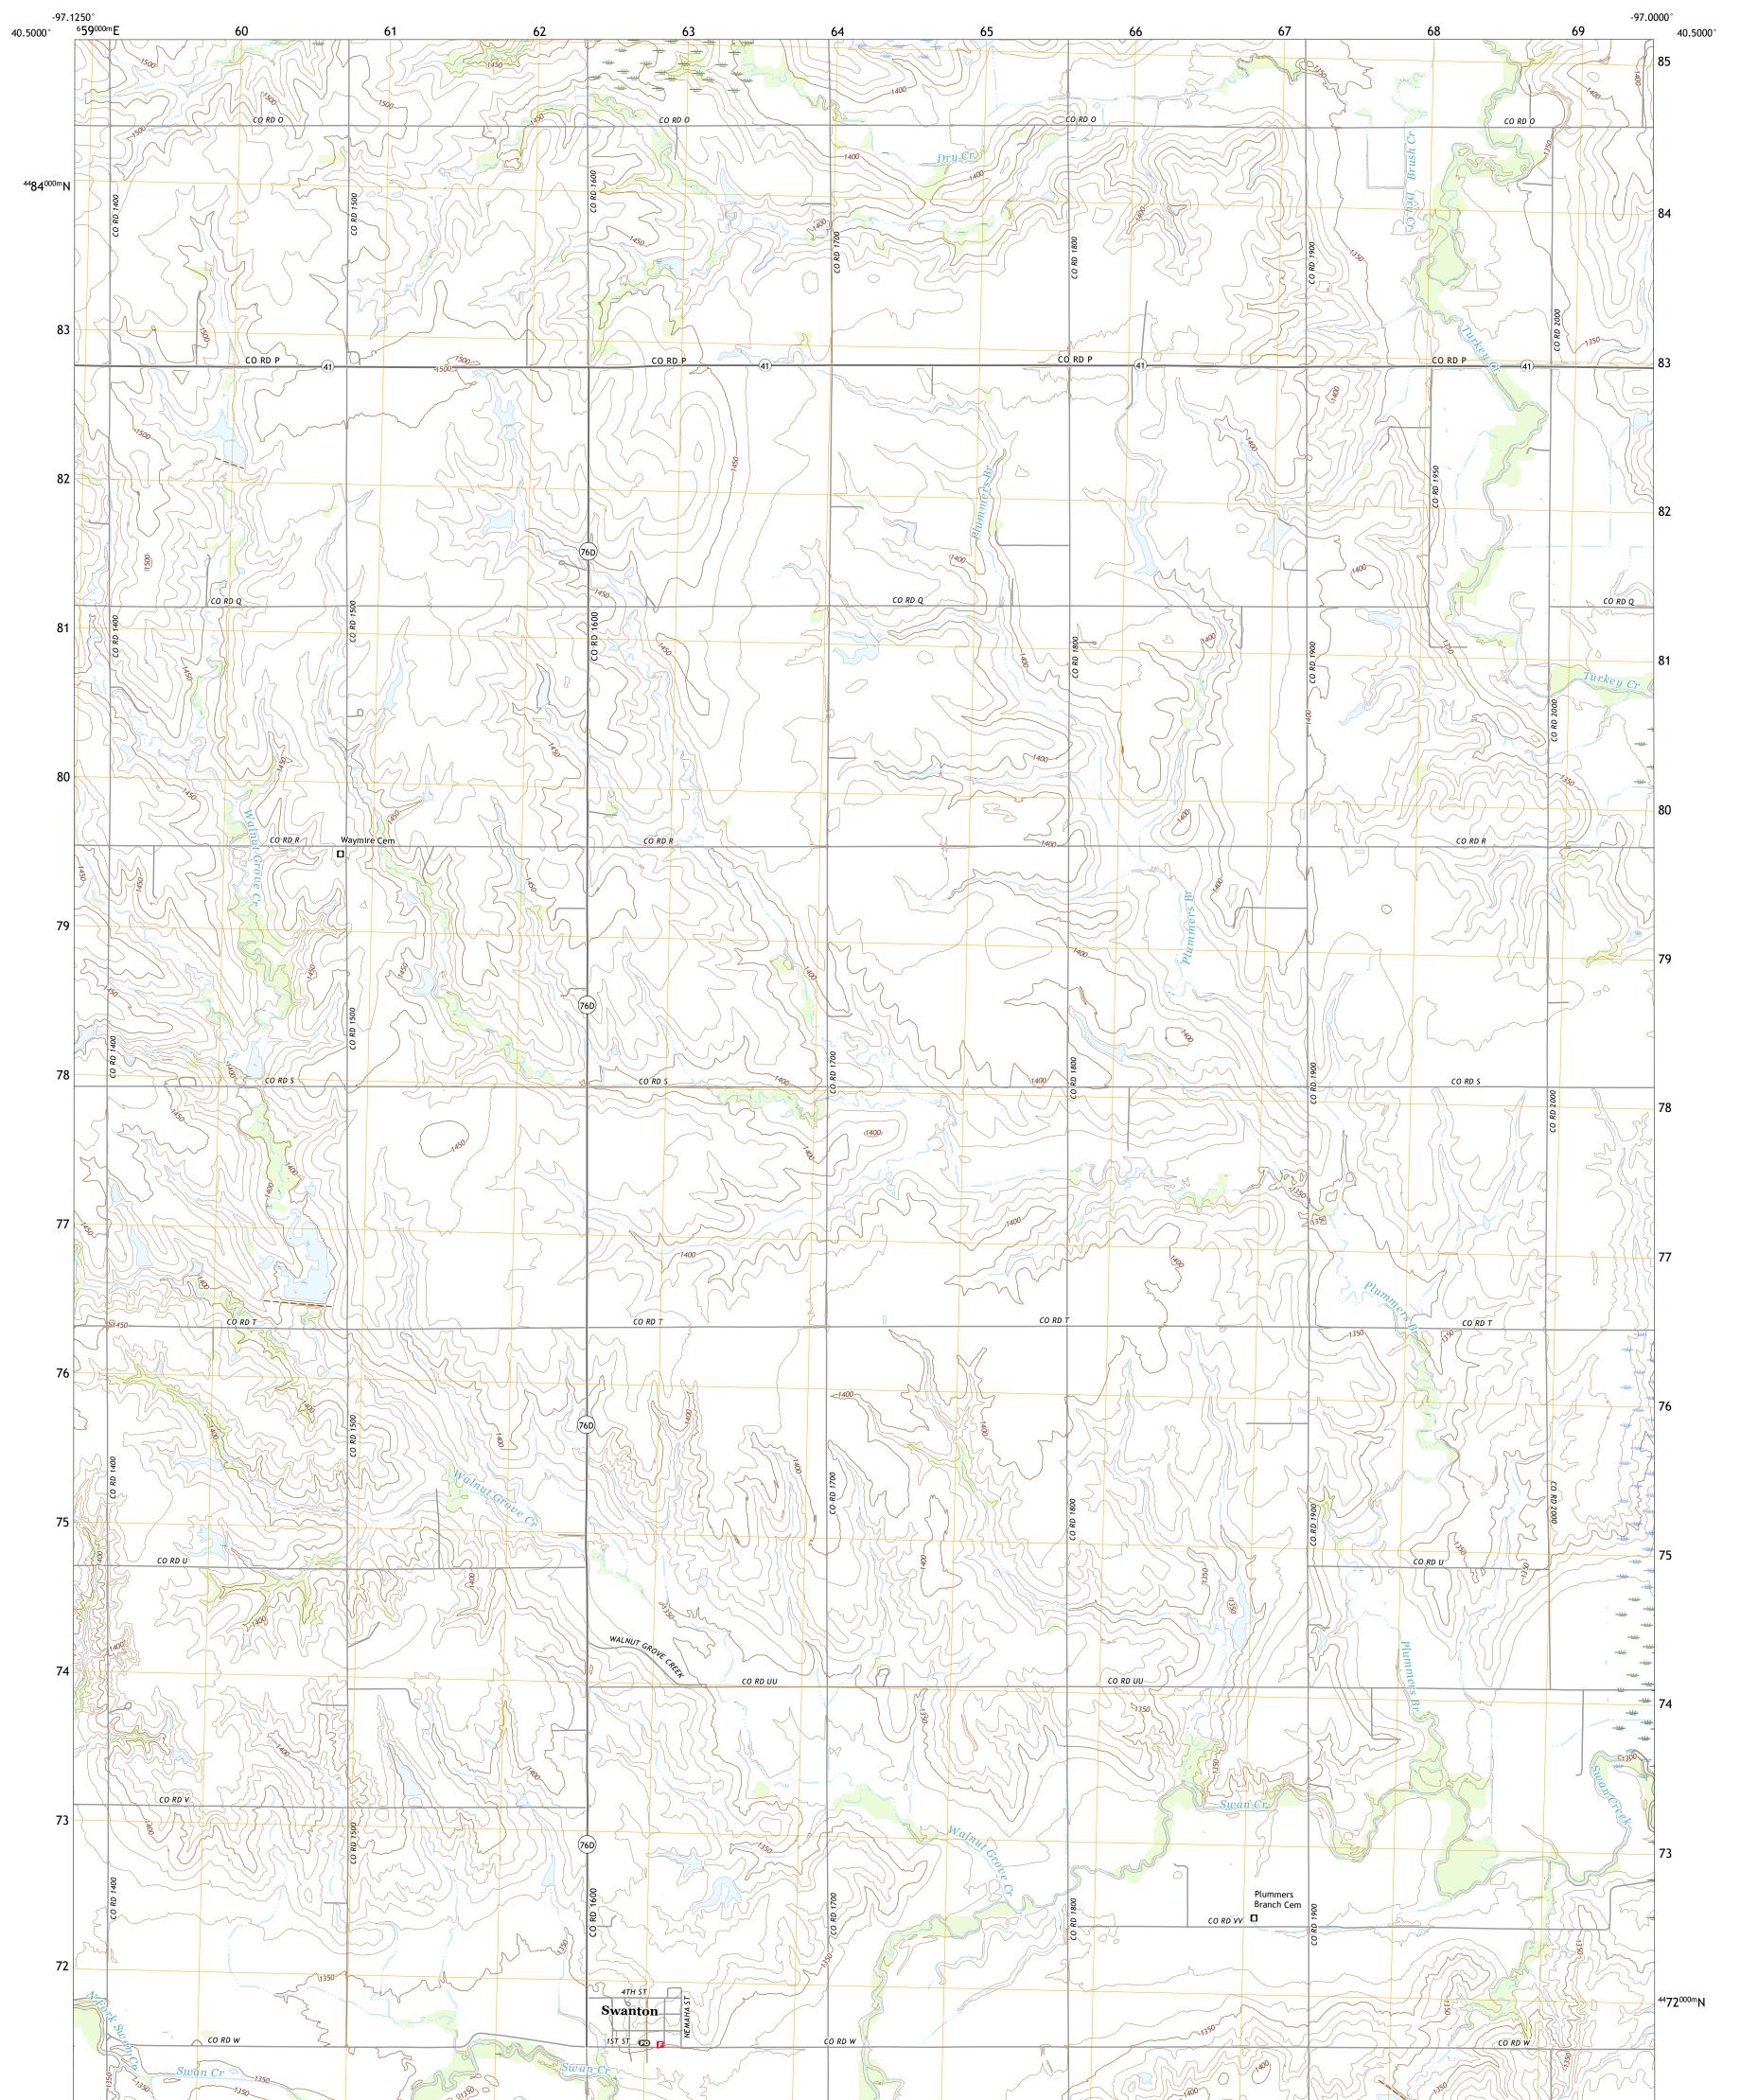

## U.S. DEPARTMENT OF THE INTERIOR U.S. GEOLOGICAL SURVEY

SWANTON QUADRANGLE NEBRASKA - SALINE COUNTY 7.5-MINUTE SERIES

Produced by the United States Geological Survey North American Datum of 1983 (NAD83) World Geodetic System of 1984 (WGS84). Projection and 1 000-meter grid:Universal Transverse Mercator, Zone 14T This map is not a legal document. Boundaries may be generalized for this map scale. Private lands within government reservations may not be shown. Obtain permission before entering private lands.