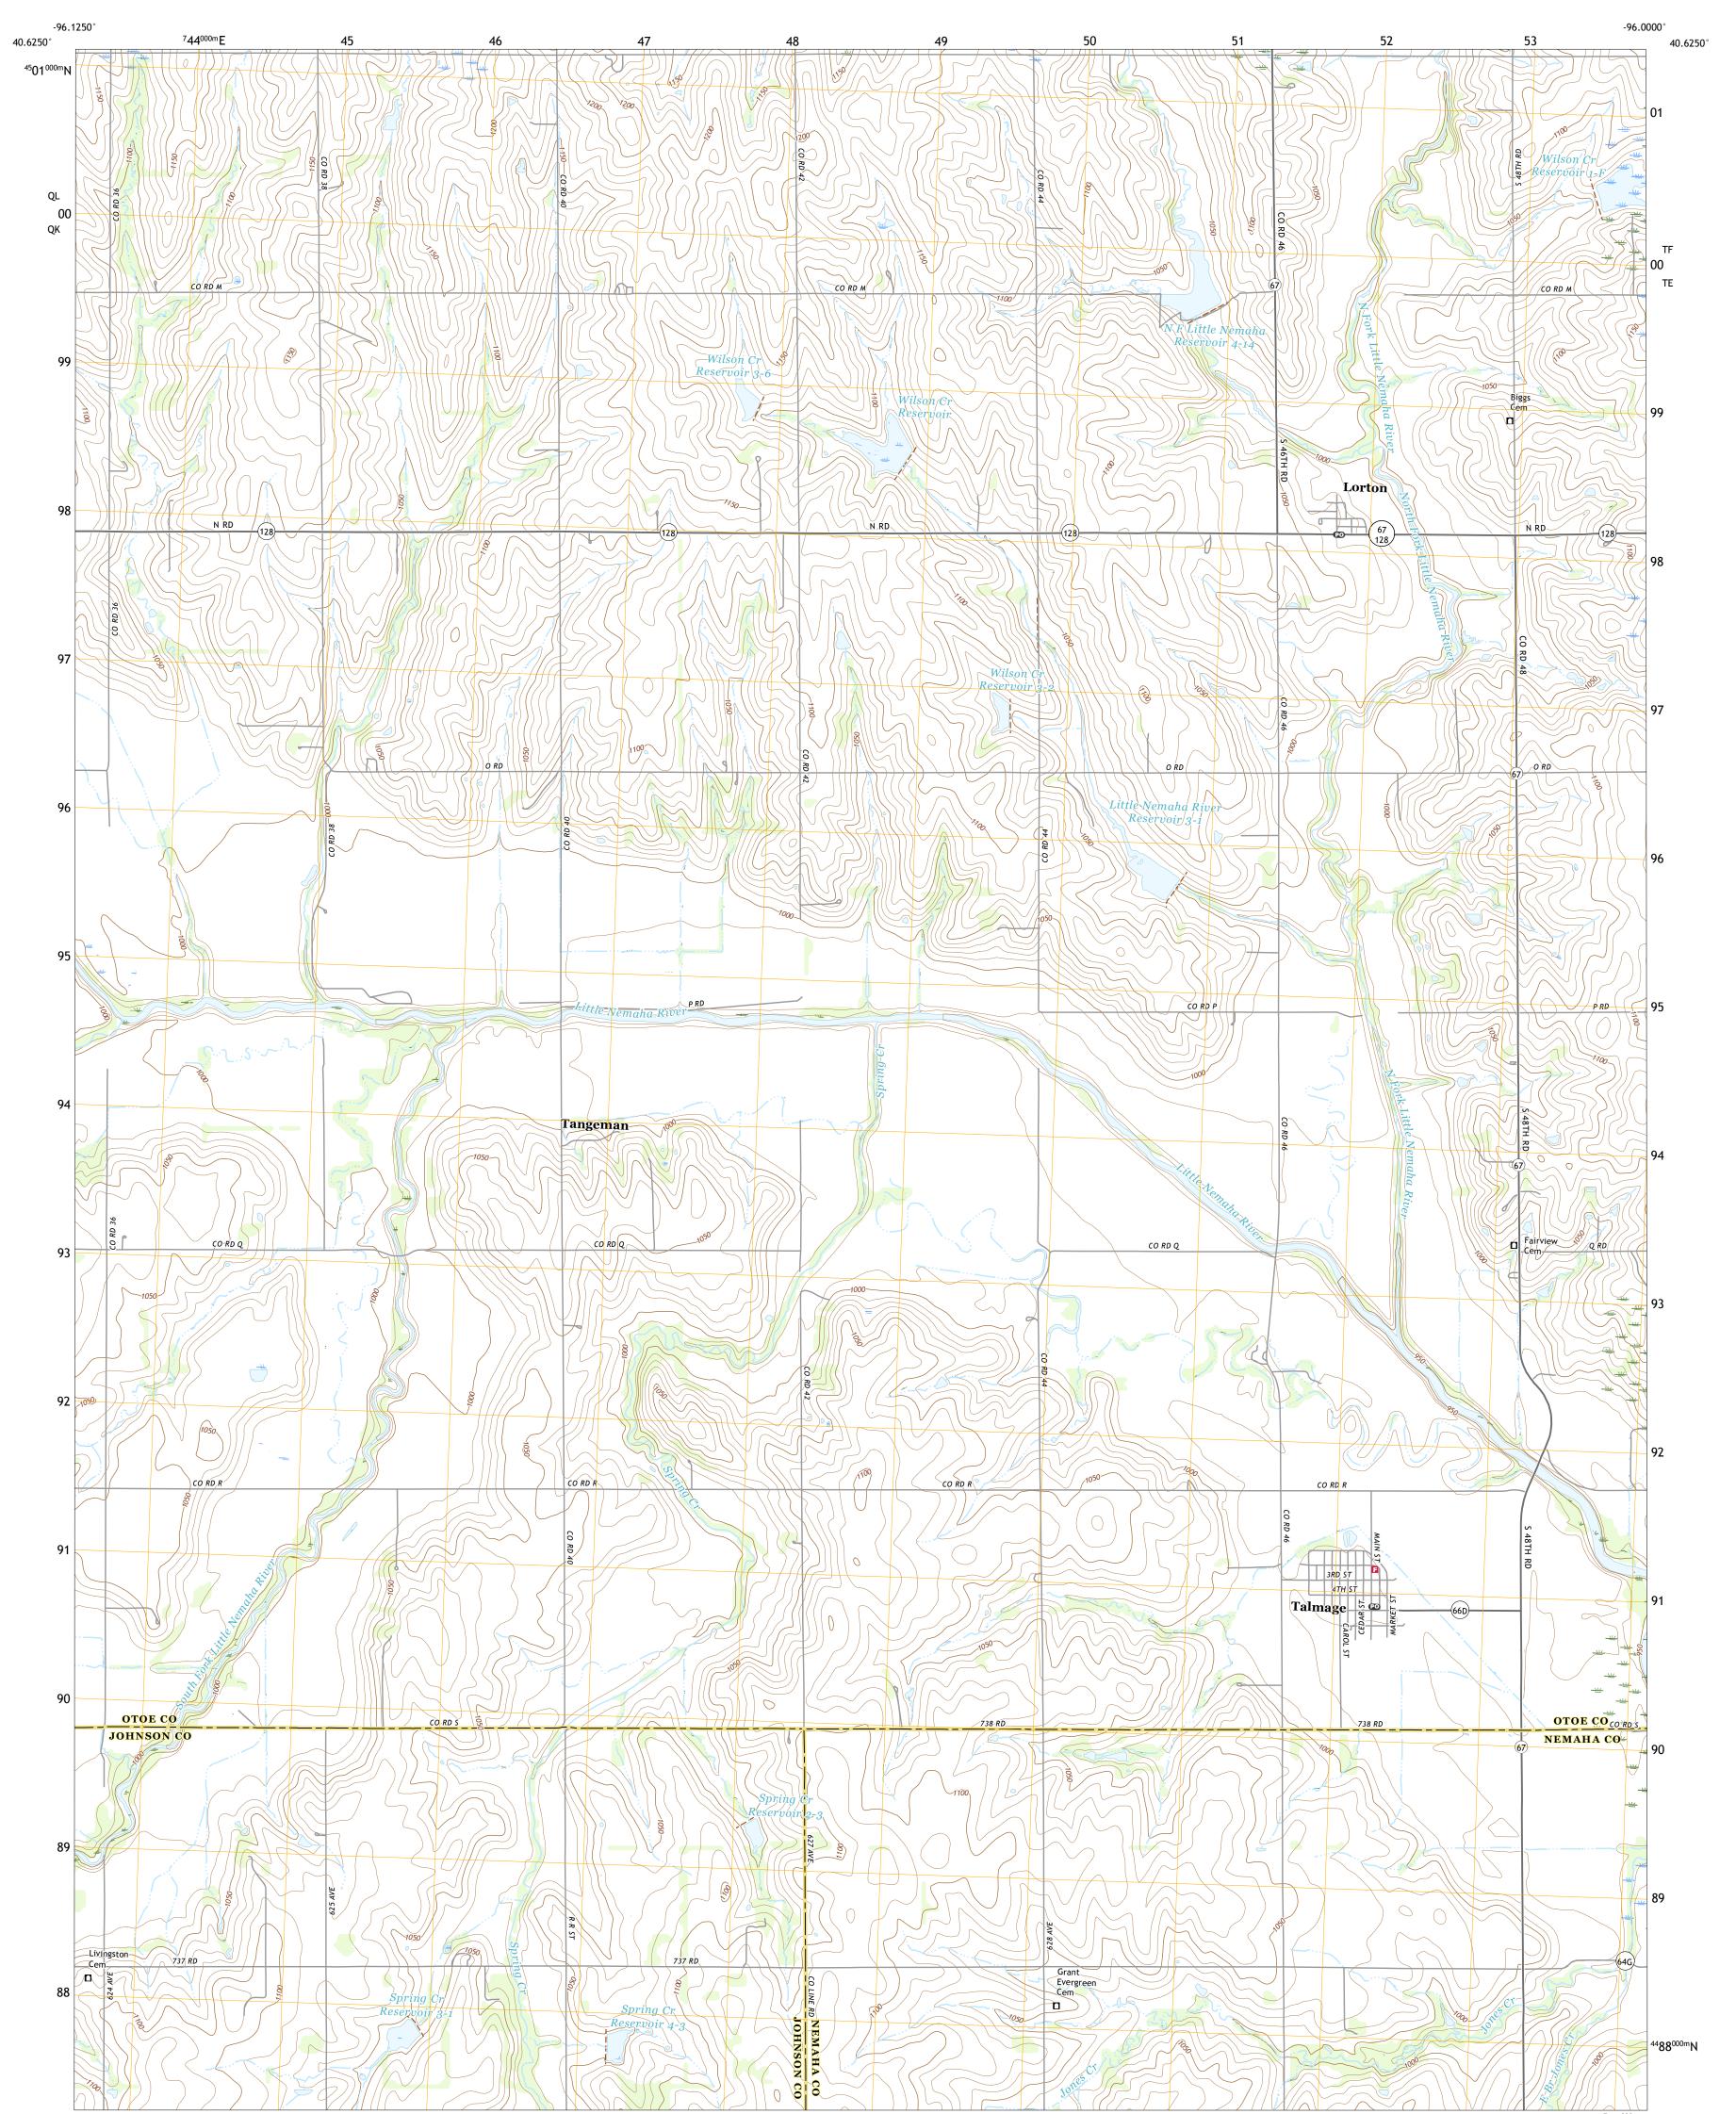

## U.S. DEPARTMENT OF THE INTERIOR U.S. GEOLOGICAL SURVEY

TALMAGE QUADRANGLE NEBRASKA 7.5-MINUTE SERIES

Produced by the United States Geological Survey North American Datum of 1983 (NAD83) World Geodetic System of 1984 (WGS84). Projection and 1 000-meter grid:Universal Transverse Mercator, Zone 14T This map is not a legal document. Boundaries may be generalized for this map scale. Private lands within government reservations may not be shown. Obtain permission before entering private lands.

Imagery......NAIP, July 2016 - October 2016Roads......U.S.CensusNames......GNIS, 1979 - 2017Hydrography.....National Hydrography Dataset, 2006 - 2016Contours.....National Elevation Dataset, 2001Boundaries.....Multiple sources; see metadata file 2014 - 2016Public Land Survey System......BLM, 2017Wetlands.....FWS National Wetlands Inventory 1981 - 1982