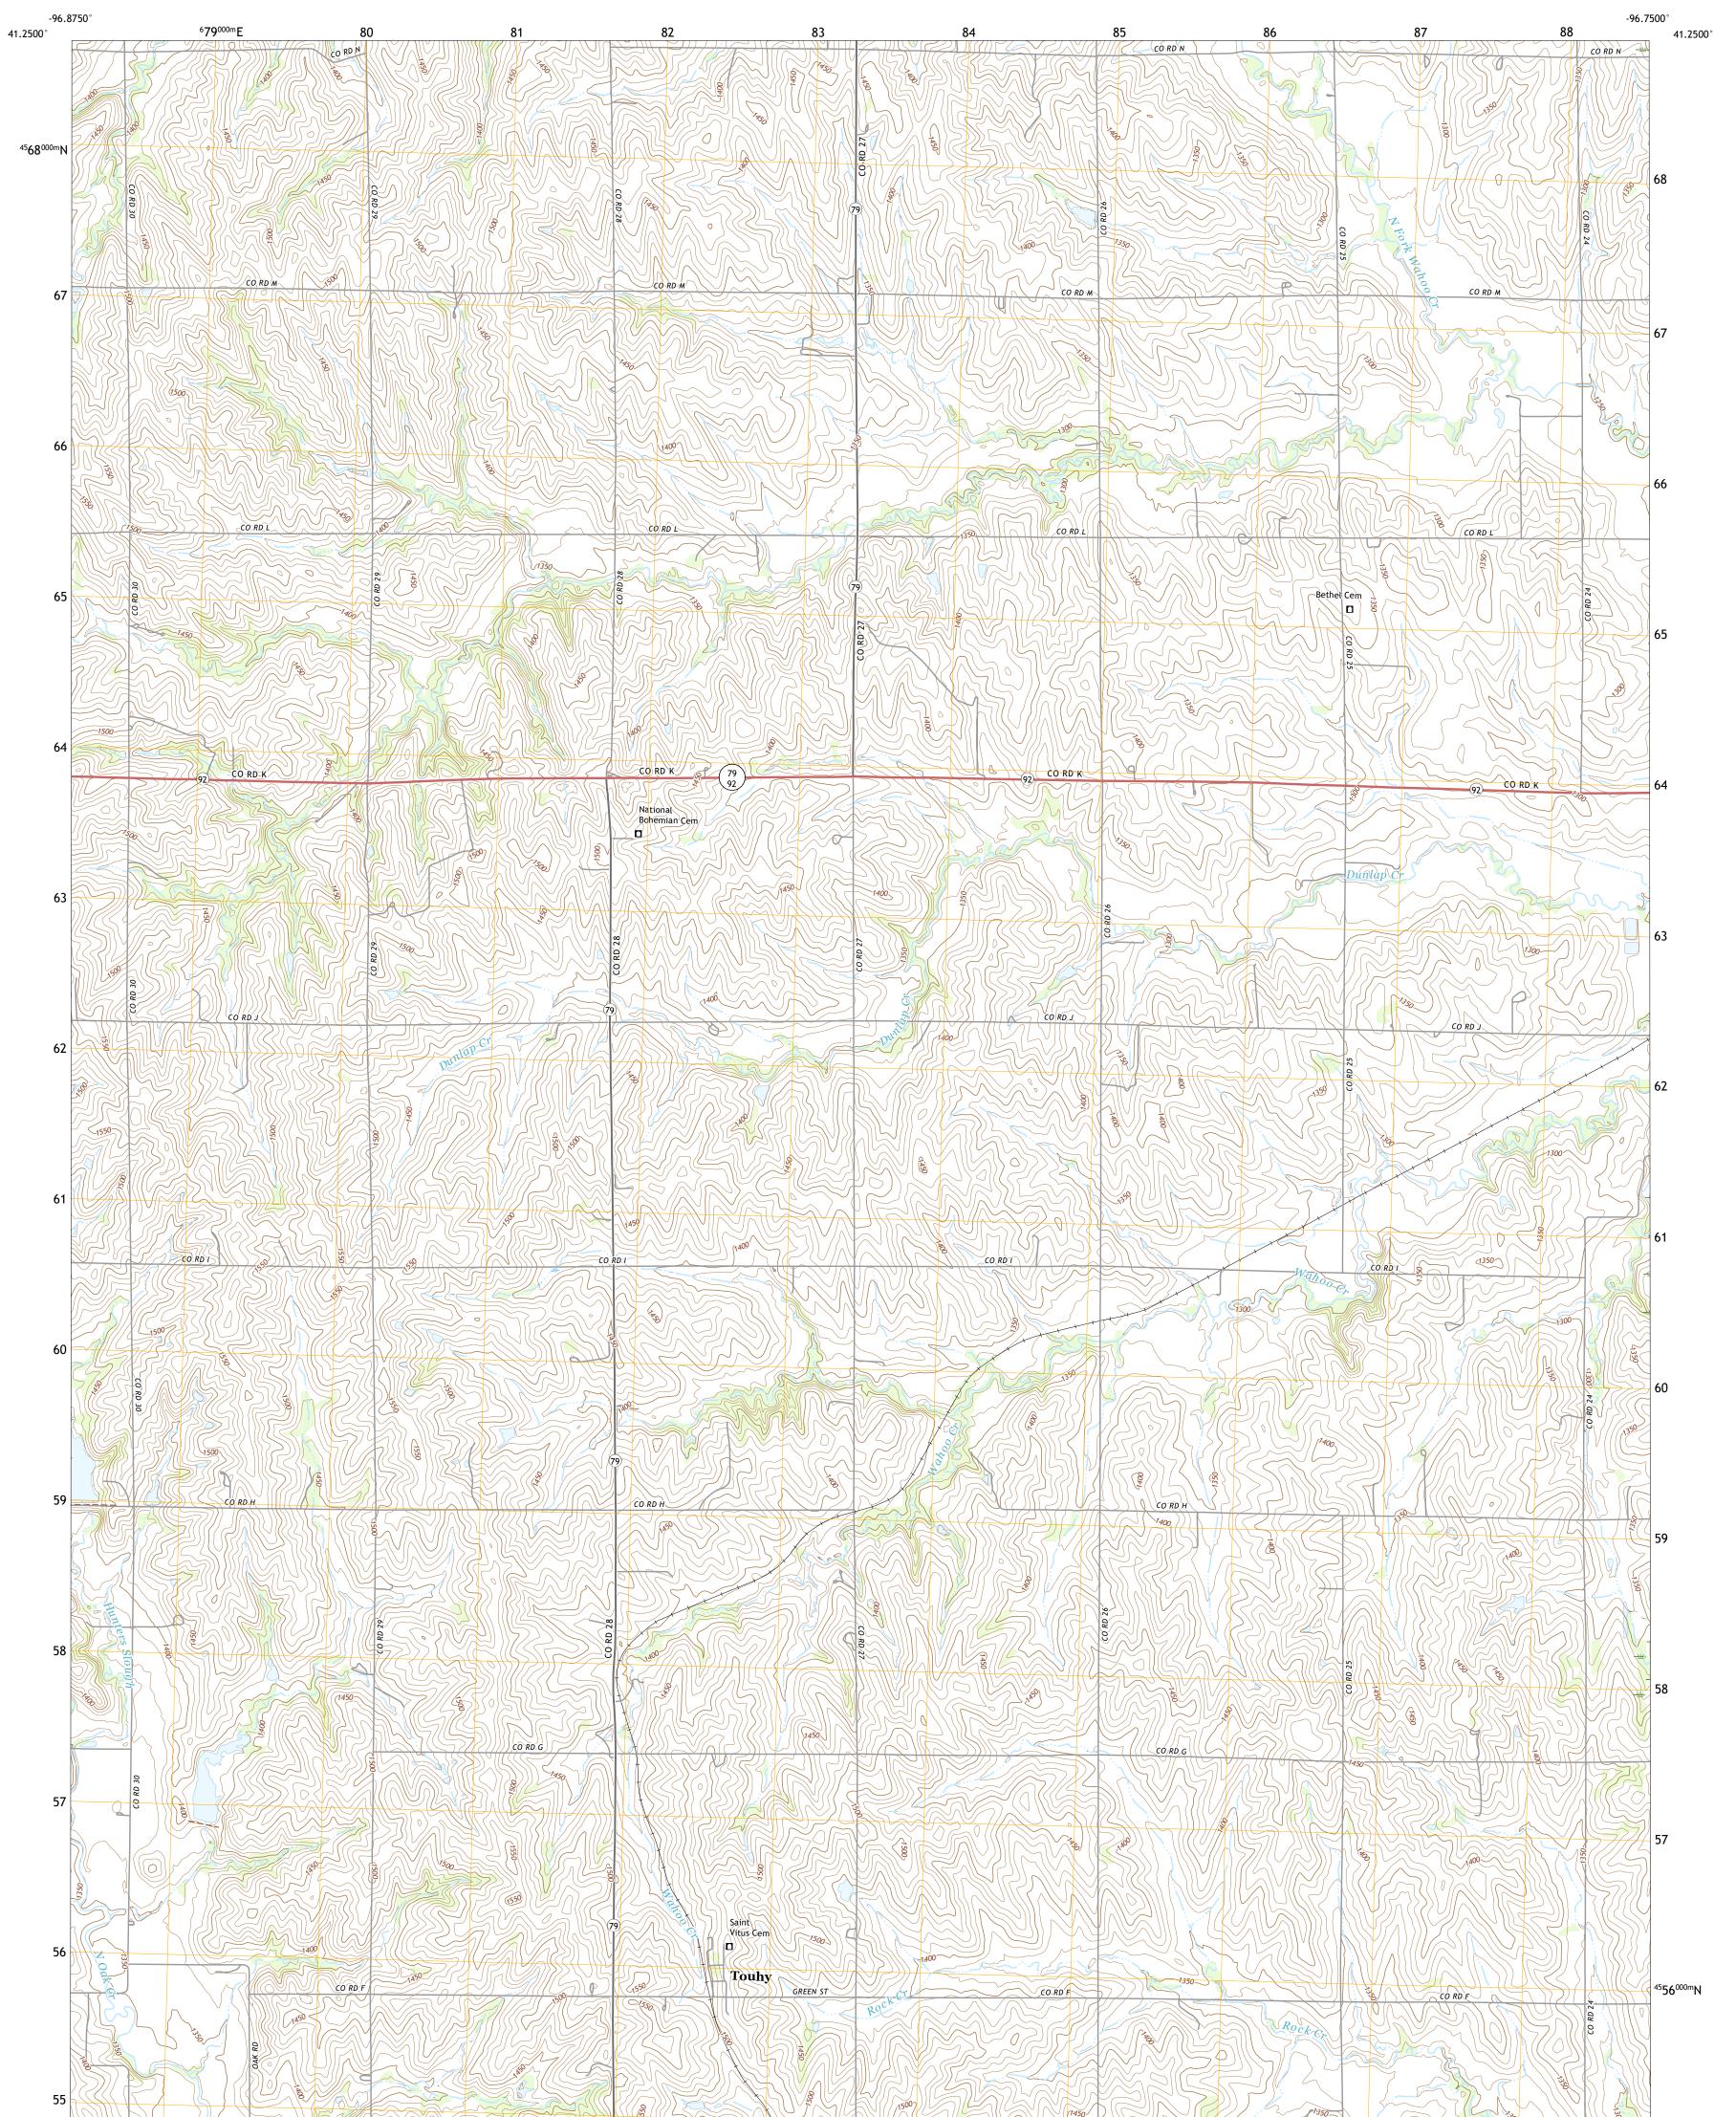

## U.S. DEPARTMENT OF THE INTERIOR U.S. GEOLOGICAL SURVEY

TOUHY QUADRANGLE NEBRASKA - SAUNDERS COUNTY 7.5-MINUTE SERIES

Produced by the United States Geological Survey North American Datum of 1983 (NAD83) World Geodetic System of 1984 (WGS84). Projection and 1 000-meter grid:Universal Transverse Mercator, Zone 14T This map is not a legal document. Boundaries may be generalized for this map scale. Private lands within government reservations may not be shown. Obtain permission before entering private lands.

Imagery......NAIP, July 2020 - July 2020 Roads......GNIS, 1979 - 2020 Hydrography......GNIS, 1979 - 2020 Hydrography......National Hydrography Dataset, 2002 - 2019 Contours.....National Elevation Dataset, 2019 Boundaries......Multiple sources; see metadata file 2018 - 2019 Public Land Survey System......BLM, 2020 Wetlands......BLM, 2020