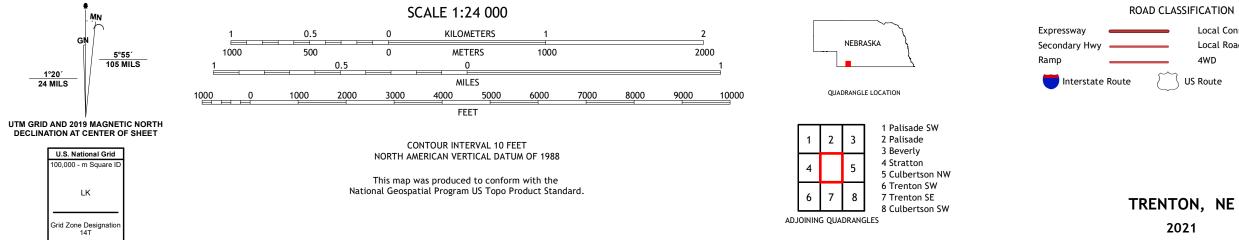

## U.S. DEPARTMENT OF THE INTERIOR U.S. GEOLOGICAL SURVEY

Produced by the United States Geological Survey North American Datum of 1983 (NAD83) World Geodetic System of 1984 (WGS84). Projection and 1 000-meter grid:Universal Transverse Mercator, Zone 14T This map is not a legal document. Boundaries may be generalized for this map scale. Private lands within government reservations may not be shown. Obtain permission before entering private lands.

 Contours......National Elevation Dataset, 2001

 Boundaries......Multiple sources; see metadata file 2019 - 2021

 Public Land Survey System.......BLM, 2020

 Wetlands......FWS National Wetlands Inventory Not Available

2021