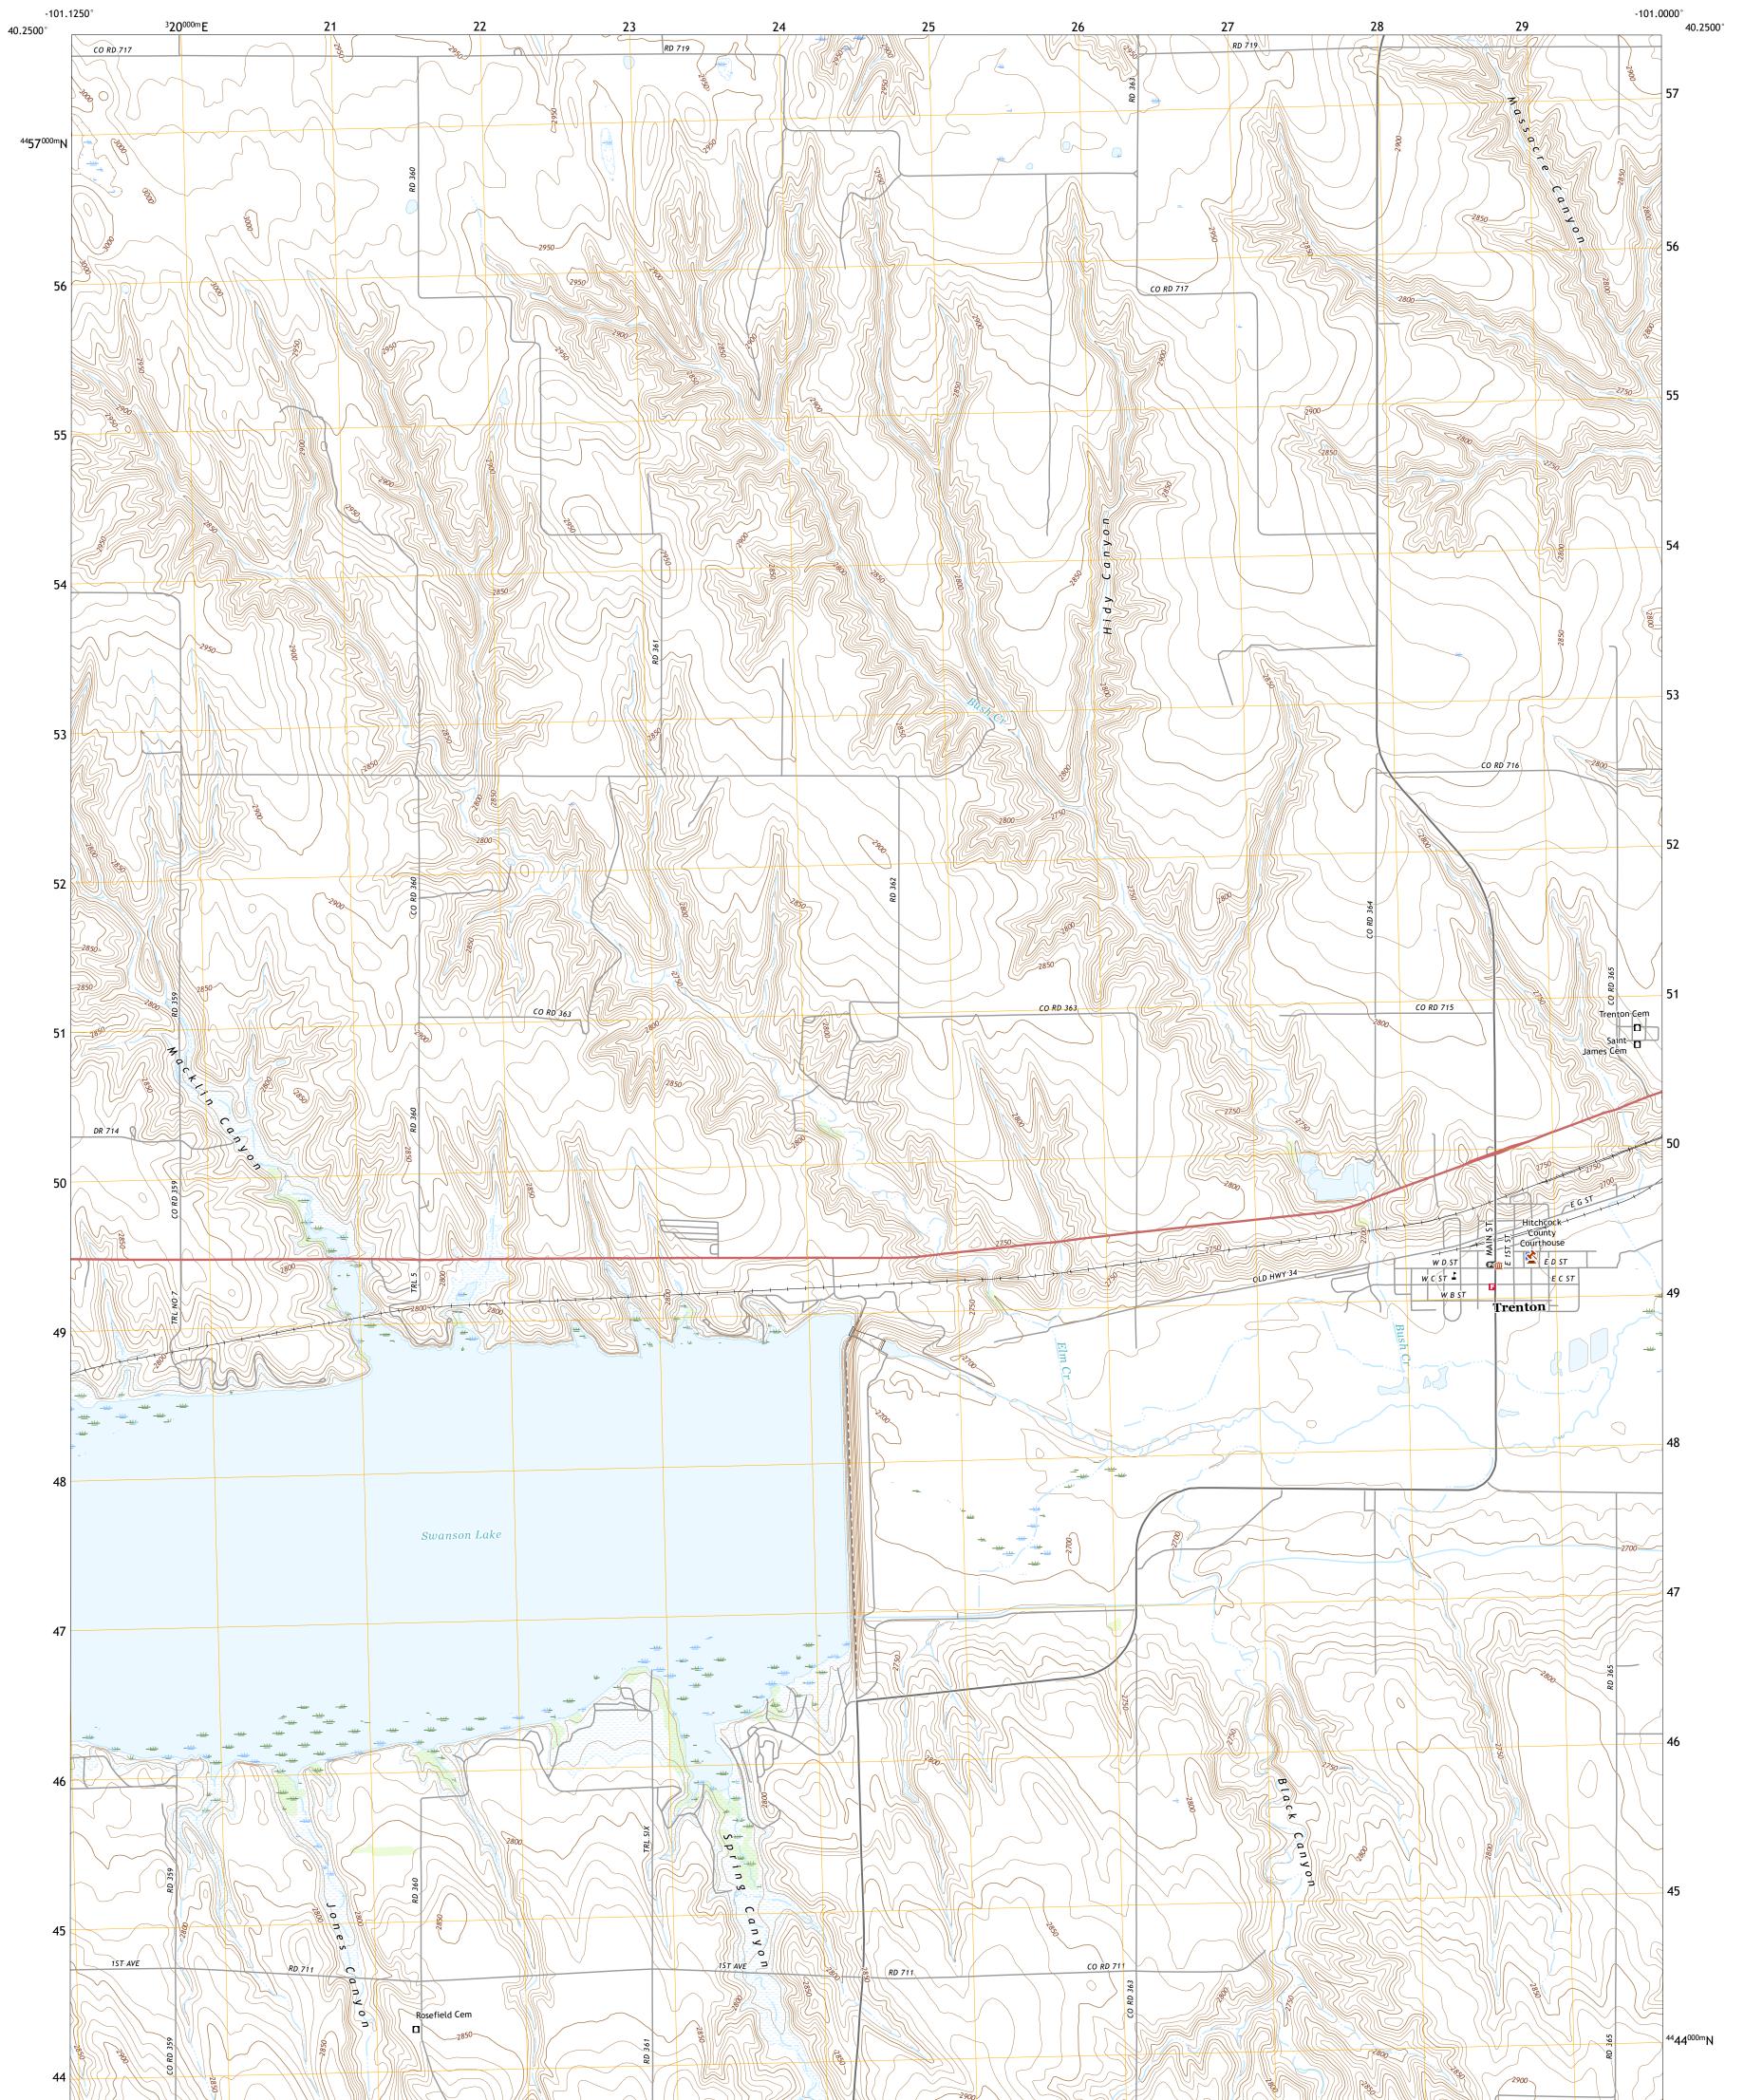

## U.S. DEPARTMENT OF THE INTERIOR U.S. GEOLOGICAL SURVEY

Produced by the United States Geological Survey North American Datum of 1983 (NAD83) World Geodetic System of 1984 (WGS84). Projection and 1 000-meter grid:Universal Transverse Mercator, Zone 14T This map is not a legal document. Boundaries may be generalized for this map scale. Private lands within government reservations may not be shown. Obtain permission before entering private lands.

 Imagery......NAIP, July 2020 - August 2020

 Roads......NAIP, July 2020 - August 2020

 Roads......Naional Bureau, 2015

 Names......GNIS, 1979 - 2020

 Hydrography......Says.....National Hydrography Dataset, 2004 - 2018

 Contours......National Elevation Dataset, 2001

 Boundaries......Multiple sources; see metadata file 2019 - 2021

 Public Land Survey System.......BLM, 2020

 Wetlands......FWS National Wetlands Inventory Not Available