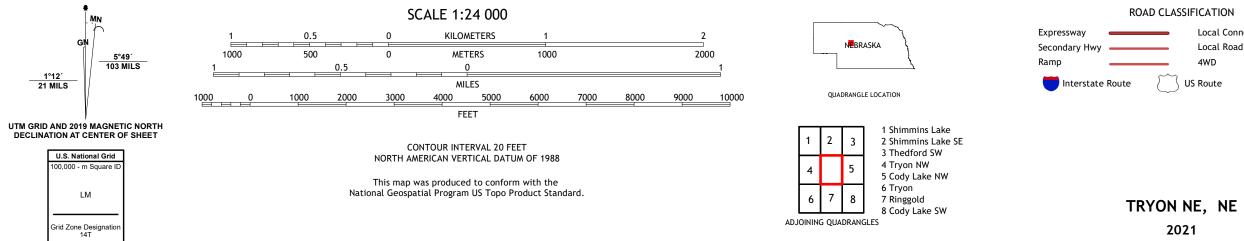

Imagery..... Roads..... Names..... .....NAIP, July 2020 - July 2020 U.S. Census Bureau, 2015 .....GNIS, Not Available .... 

ROAD CLASSIFICATION Local Connector Local Road \_\_\_\_\_ 4WD \_\_\_\_\_ US Route State Route Interstate Route