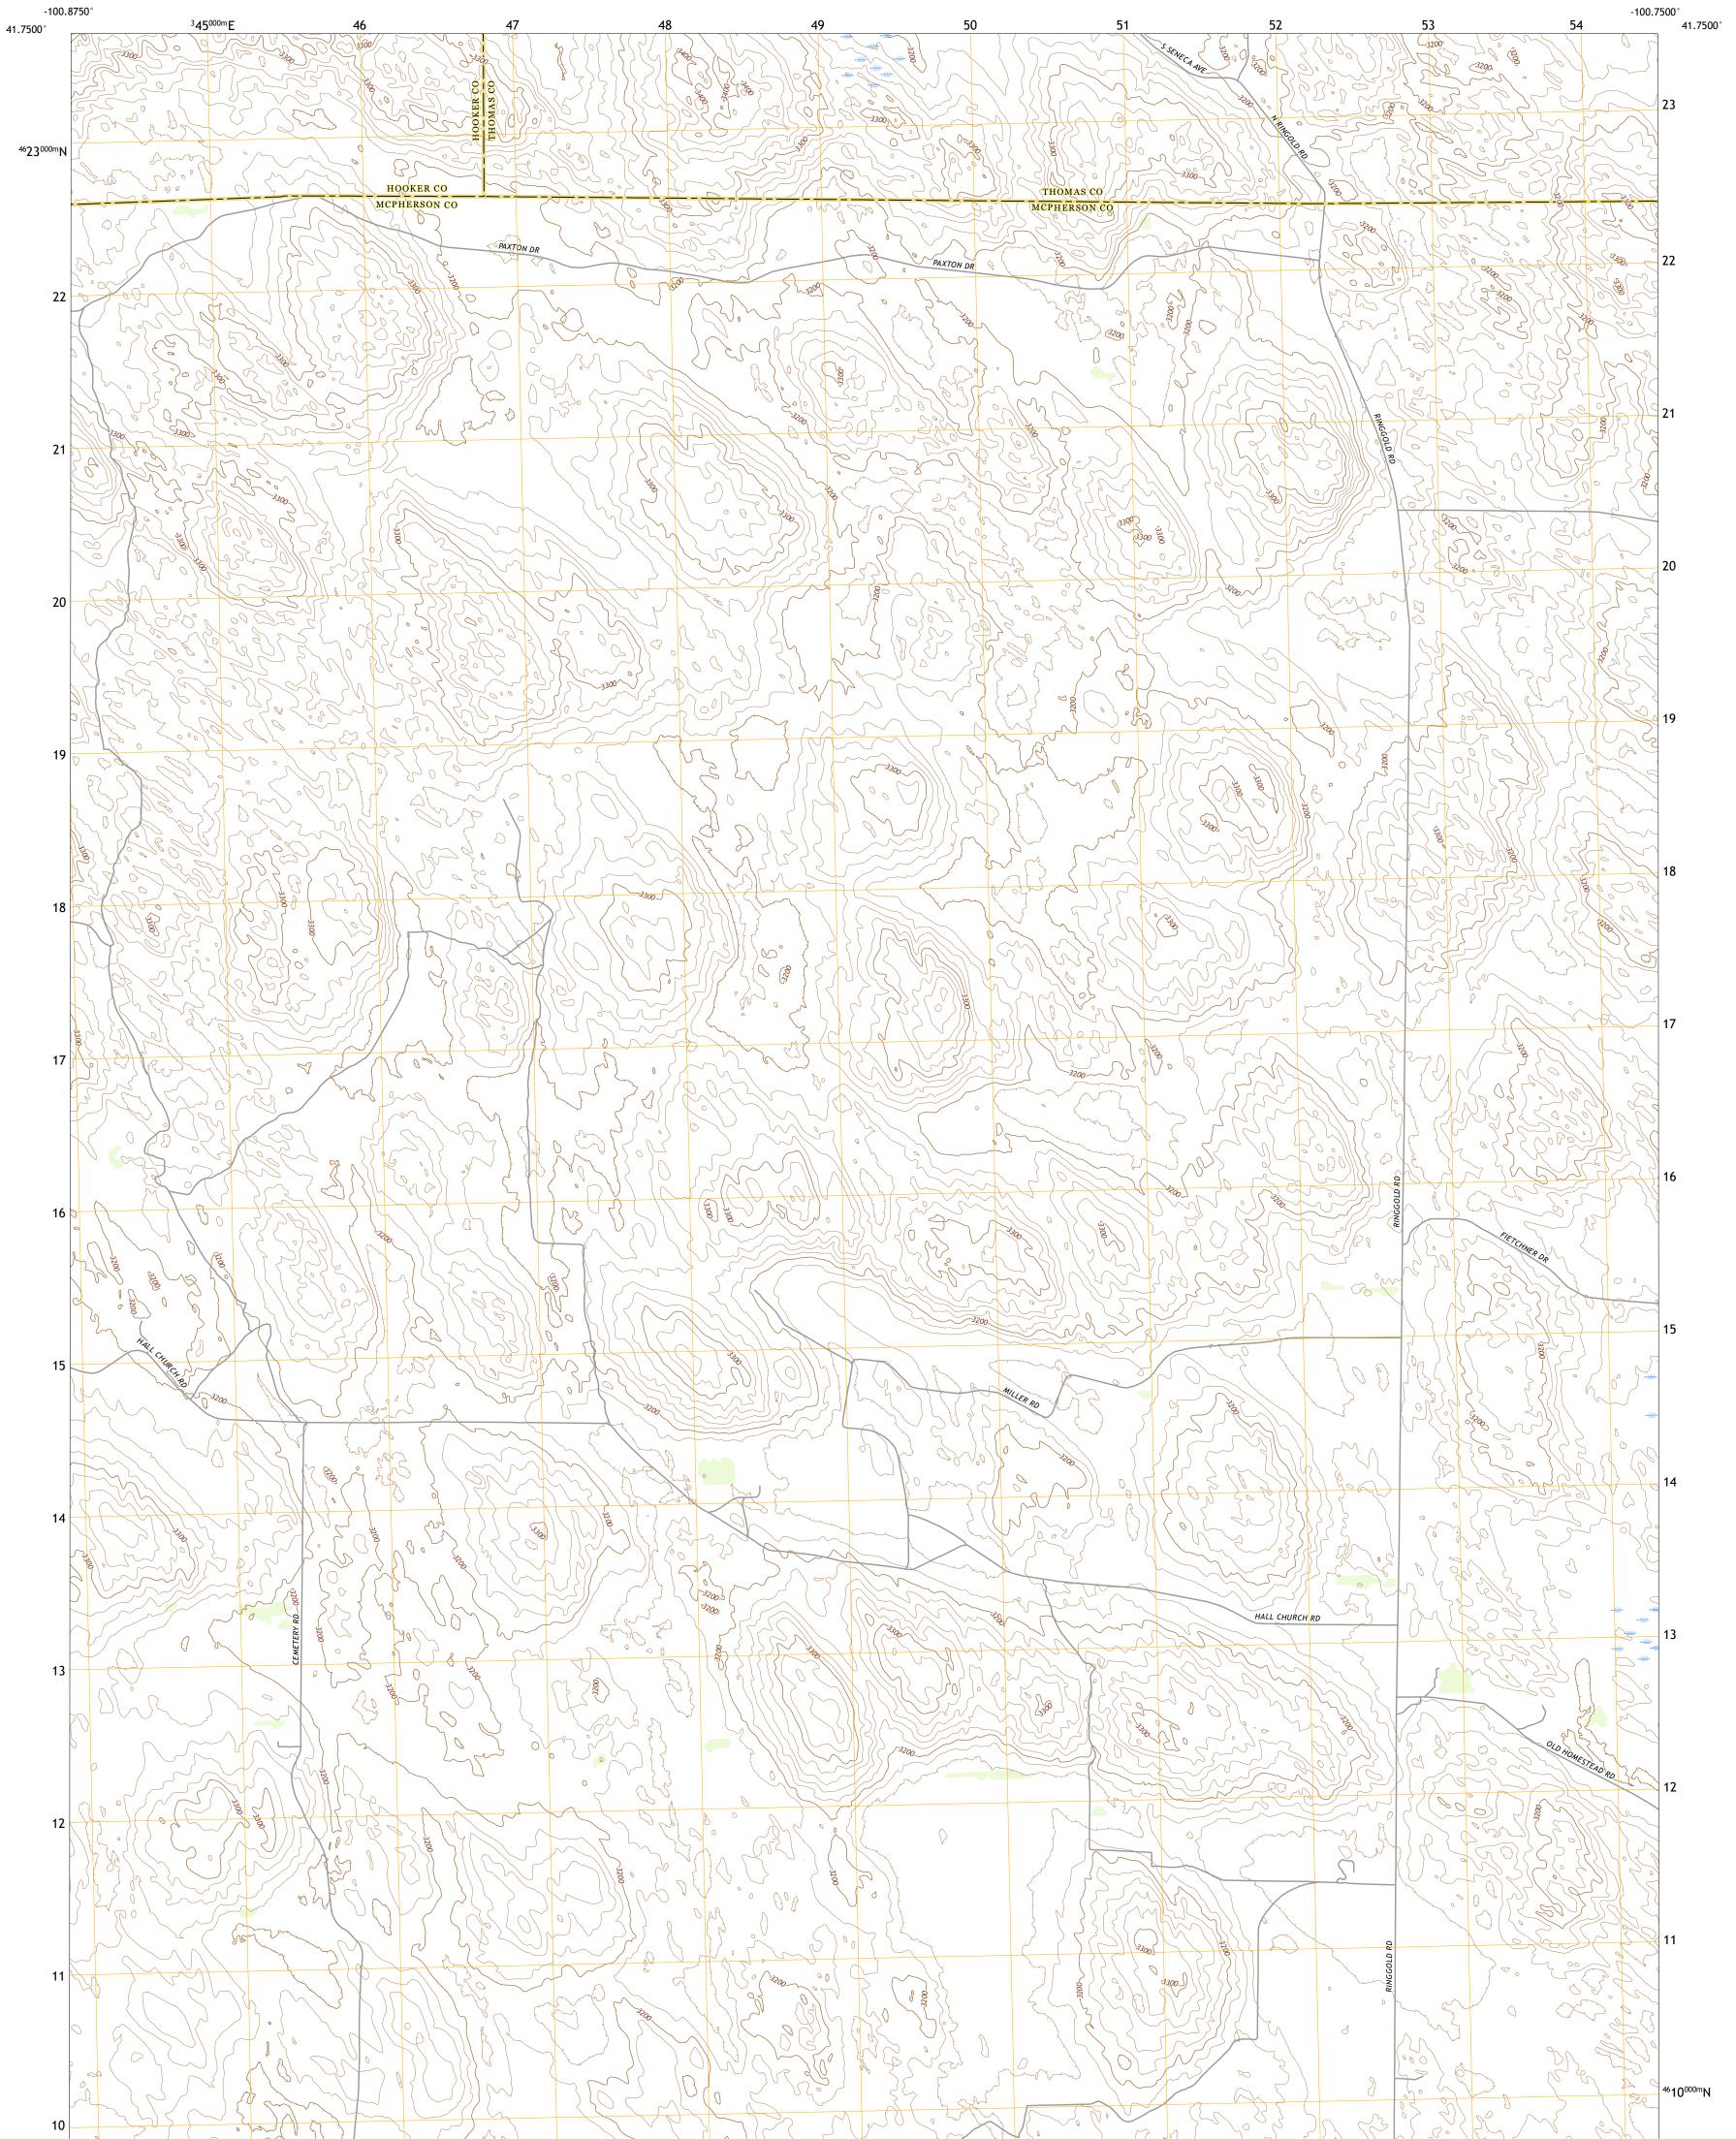

## U.S. DEPARTMENT OF THE INTERIOR U.S. GEOLOGICAL SURVEY

TRYON NE QUADRANGLE NEBRASKA 7.5-MINUTE SERIES

Produced by the United States Geological Survey North American Datum of 1983 (NAD83) World Geodetic System of 1984 (WGS84). Projection and 1 000-meter grid:Universal Transverse Mercator, Zone 14T This map is not a legal document. Boundaries may be generalized for this map scale. Private lands within government reservations may not be shown. Obtain permission before entering private lands.