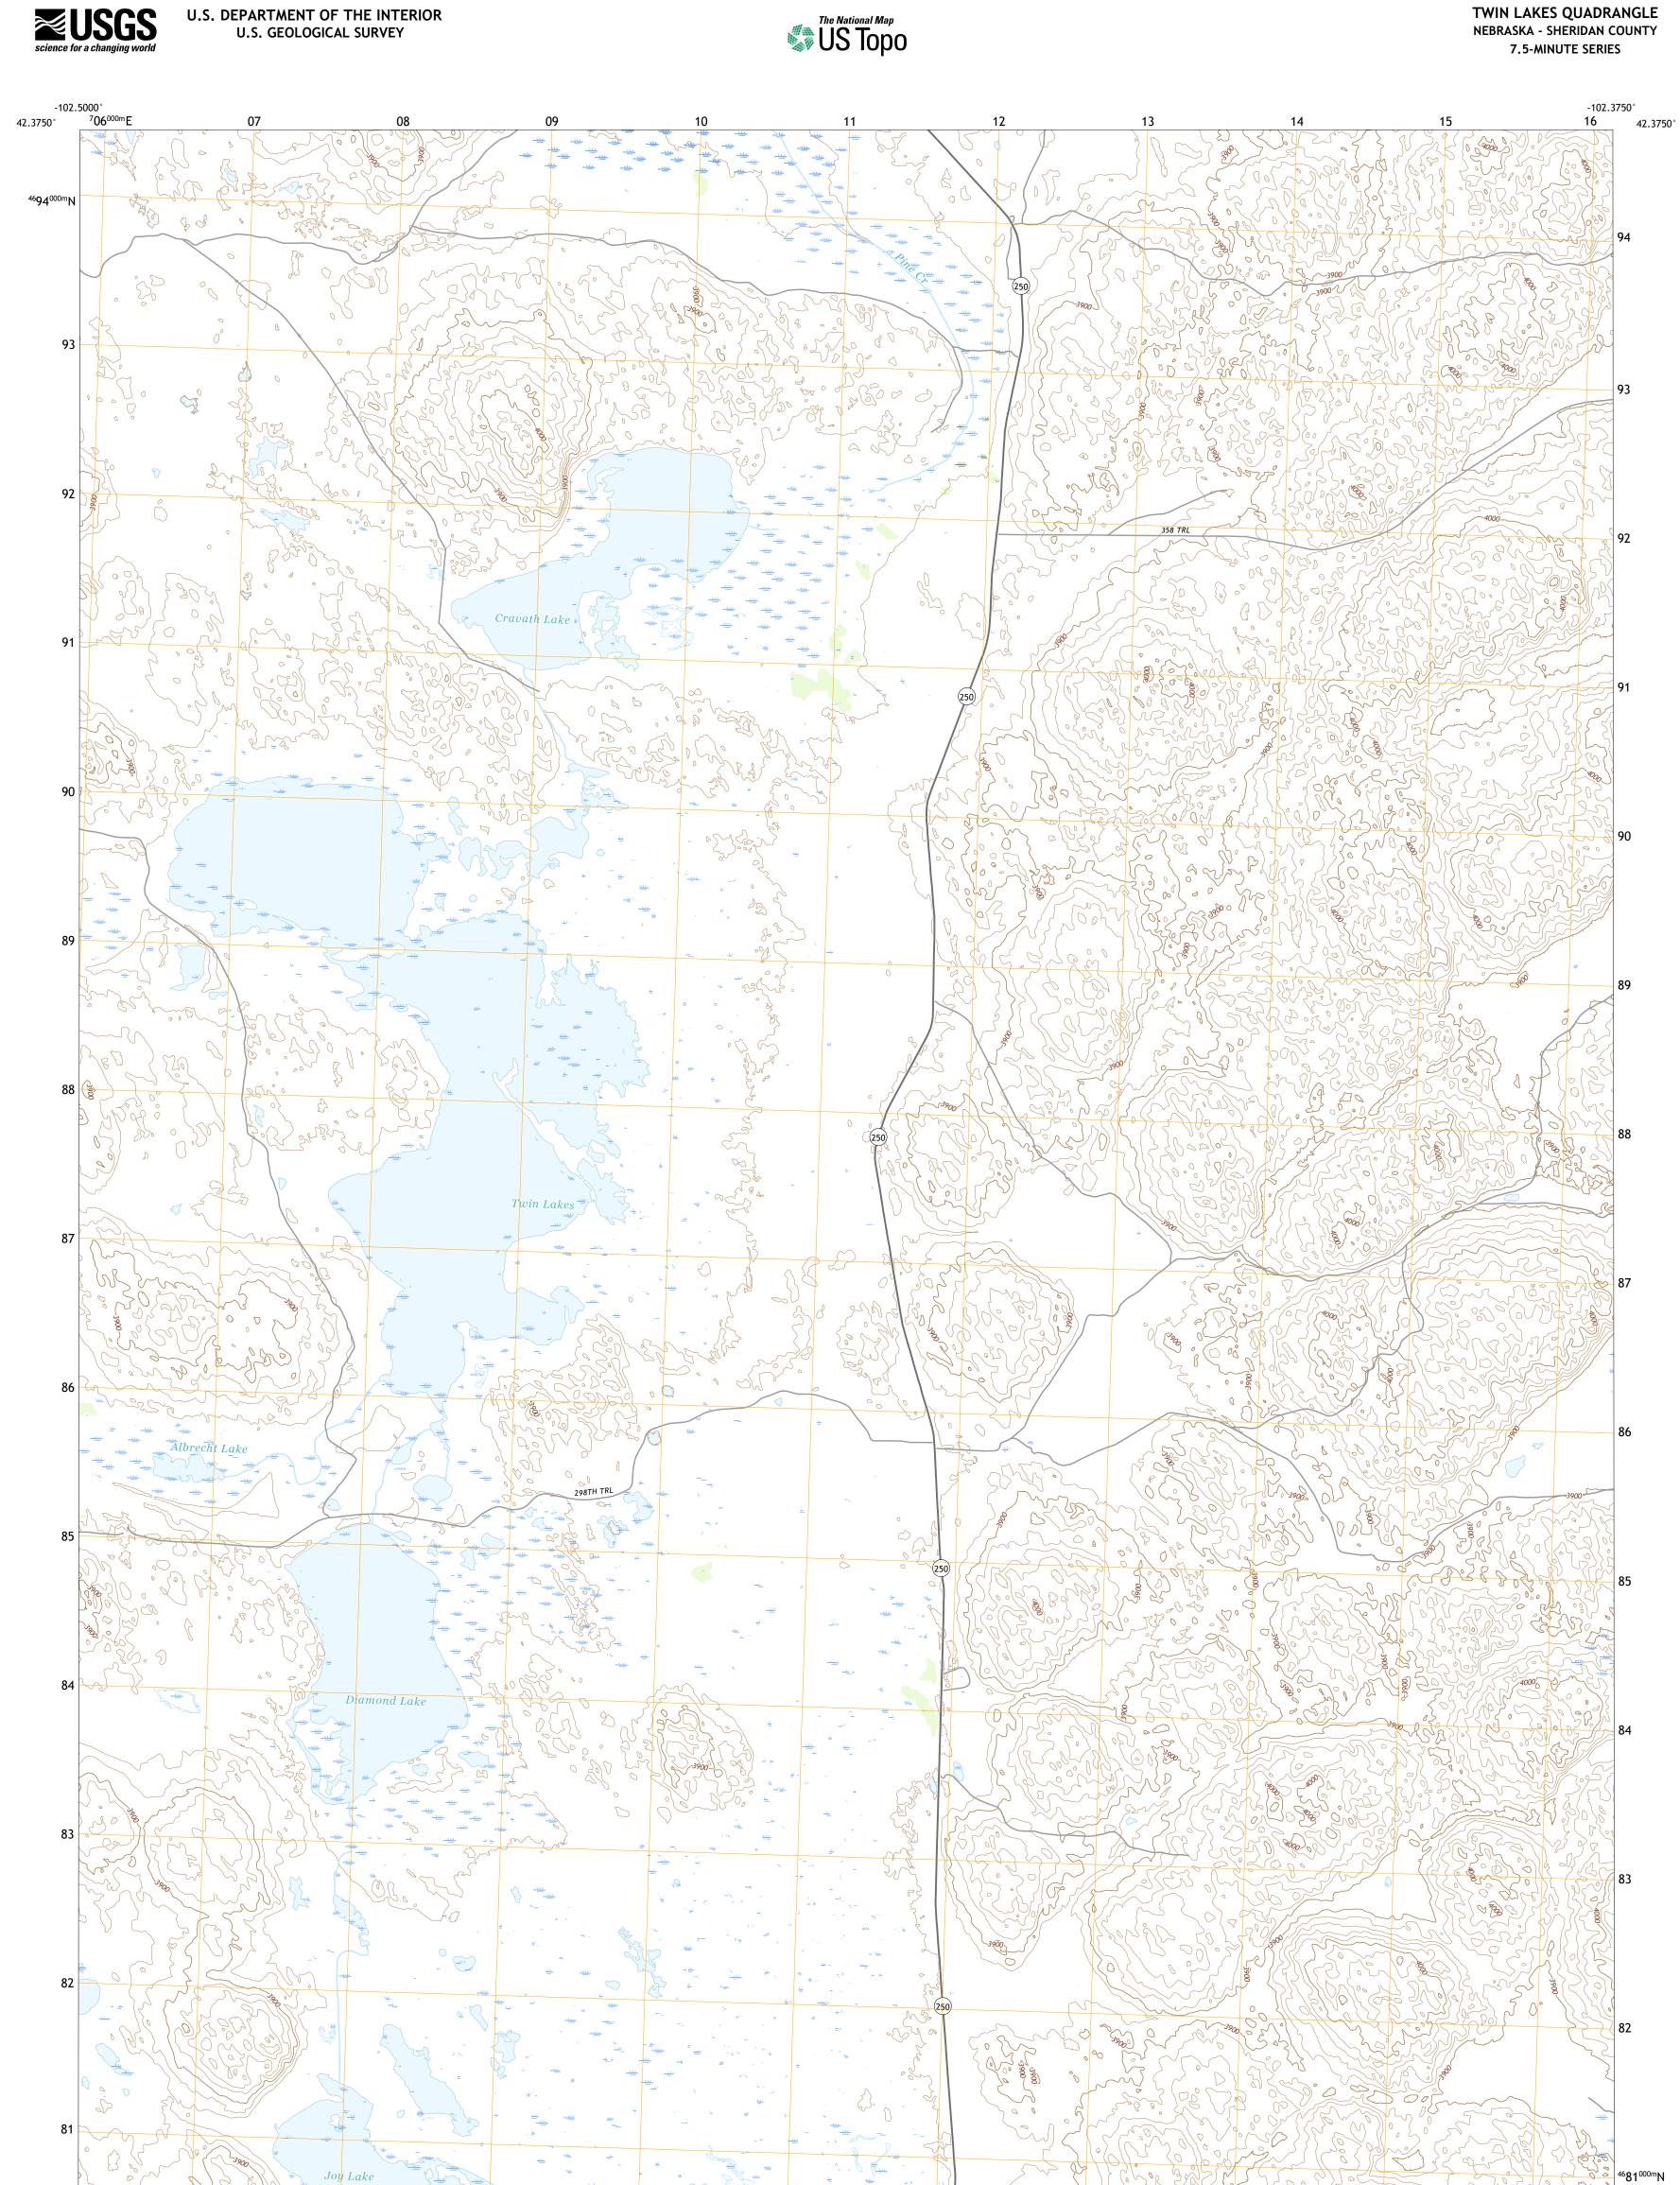

Produced by the United States Geological Survey North American Datum of 1983 (NAD83) World Geodetic System of 1984 (WGS84). Projection and 1 000-meter grid:Universal Transverse Mercator, Zone 13T This map is not a legal document. Boundaries may be generalized for this map scale. Private lands within government reservations may not be shown. Obtain permission before entering private lands.

 Imagery......NAIP, July 2020 - July 2020

 Roads......NAIP, July 2020 - July 2020

 Roads......NaIP, July 2020 - July 2020

 Roads......Naiperstanding

 Hydrography.....National Hydrography Dataset, 2006 - 2020

 Contours......National Elevation Dataset, 2018

 Boundaries.......Multiple sources; see metadata file 2018 - 2019

 Public Land Survey System.......BLM, 2020

 Wetlands......FWS National Wetlands Inventory Not Available