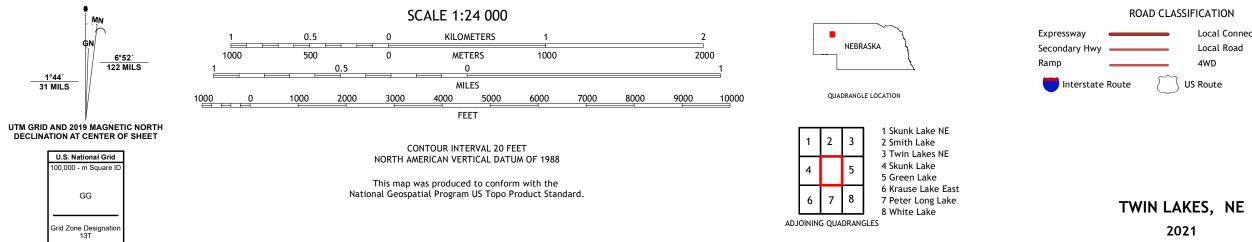

Produced by the United States Geological Survey North American Datum of 1983 (NAD83) World Geodetic System of 1984 (WGS84). Projection and 1 000-meter grid:Universal Transverse Mercator, Zone 13T This map is not a legal document. Boundaries may be generalized for this map scale. Private lands within government reservations may not be shown. Obtain permission before entering private lands.