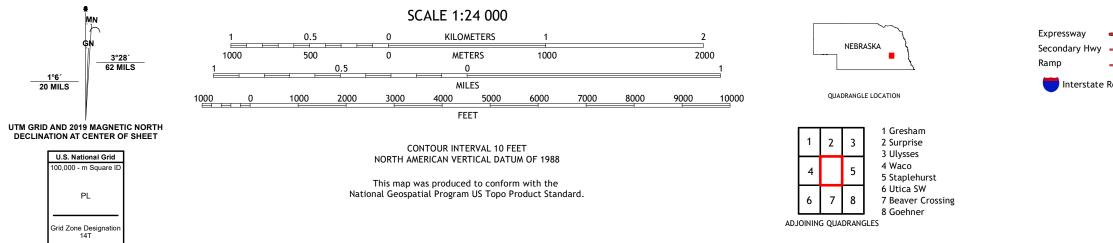

## U.S. DEPARTMENT OF THE INTERIOR U.S. GEOLOGICAL SURVEY

UTICA QUADRANGLE NEBRASKA 7.5-MINUTE SERIES

Produced by the United States Geological Survey North American Datum of 1983 (NAD83) World Geodetic System of 1984 (WGS84). Projection and 1 000-meter grid:Universal Transverse Mercator, Zone 14T This map is not a legal document. Boundaries may be generalized for this map scale. Private lands within government reservations may not be shown. Obtain permission before entering private lands.