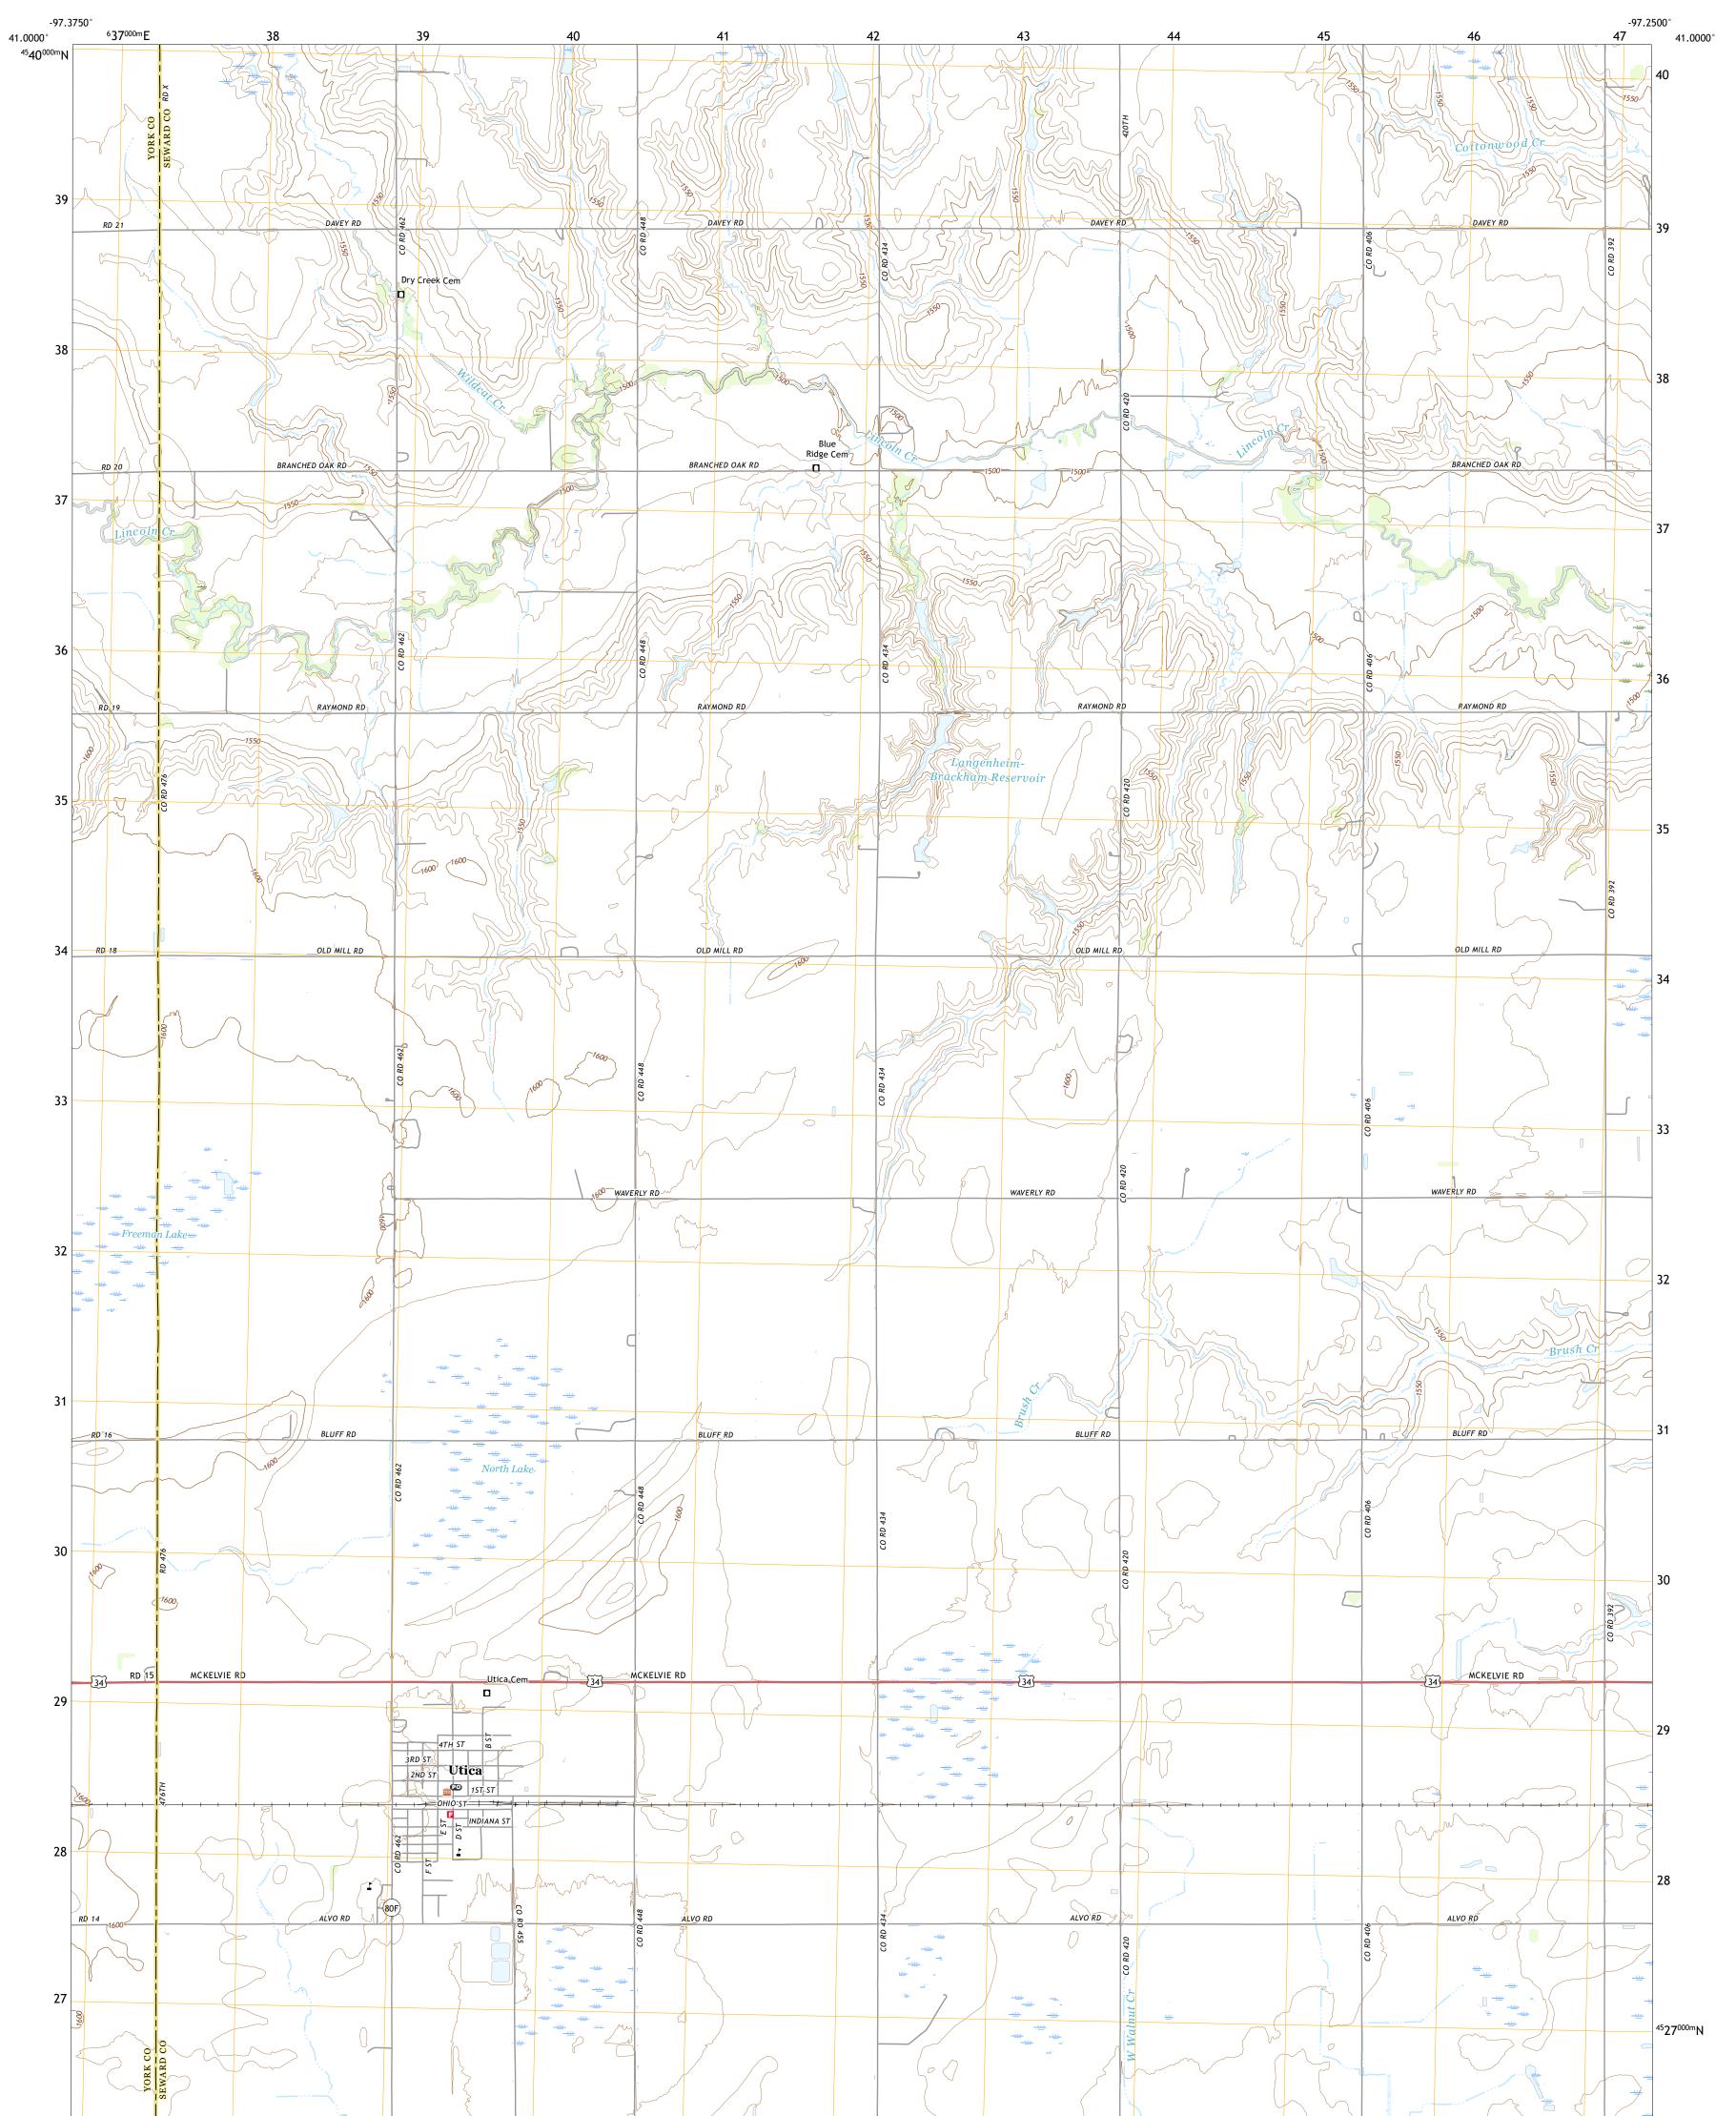

## U.S. DEPARTMENT OF THE INTERIOR U.S. GEOLOGICAL SURVEY

UTICA QUADRANGLE NEBRASKA 7.5-MINUTE SERIES

Produced by the United States Geological Survey North American Datum of 1983 (NAD83) World Geodetic System of 1984 (WGS84). Projection and 1 000-meter grid:Universal Transverse Mercator, Zone 14T This map is not a legal document. Boundaries may be generalized for this map scale. Private lands within government reservations may not be shown. Obtain permission before entering private lands.