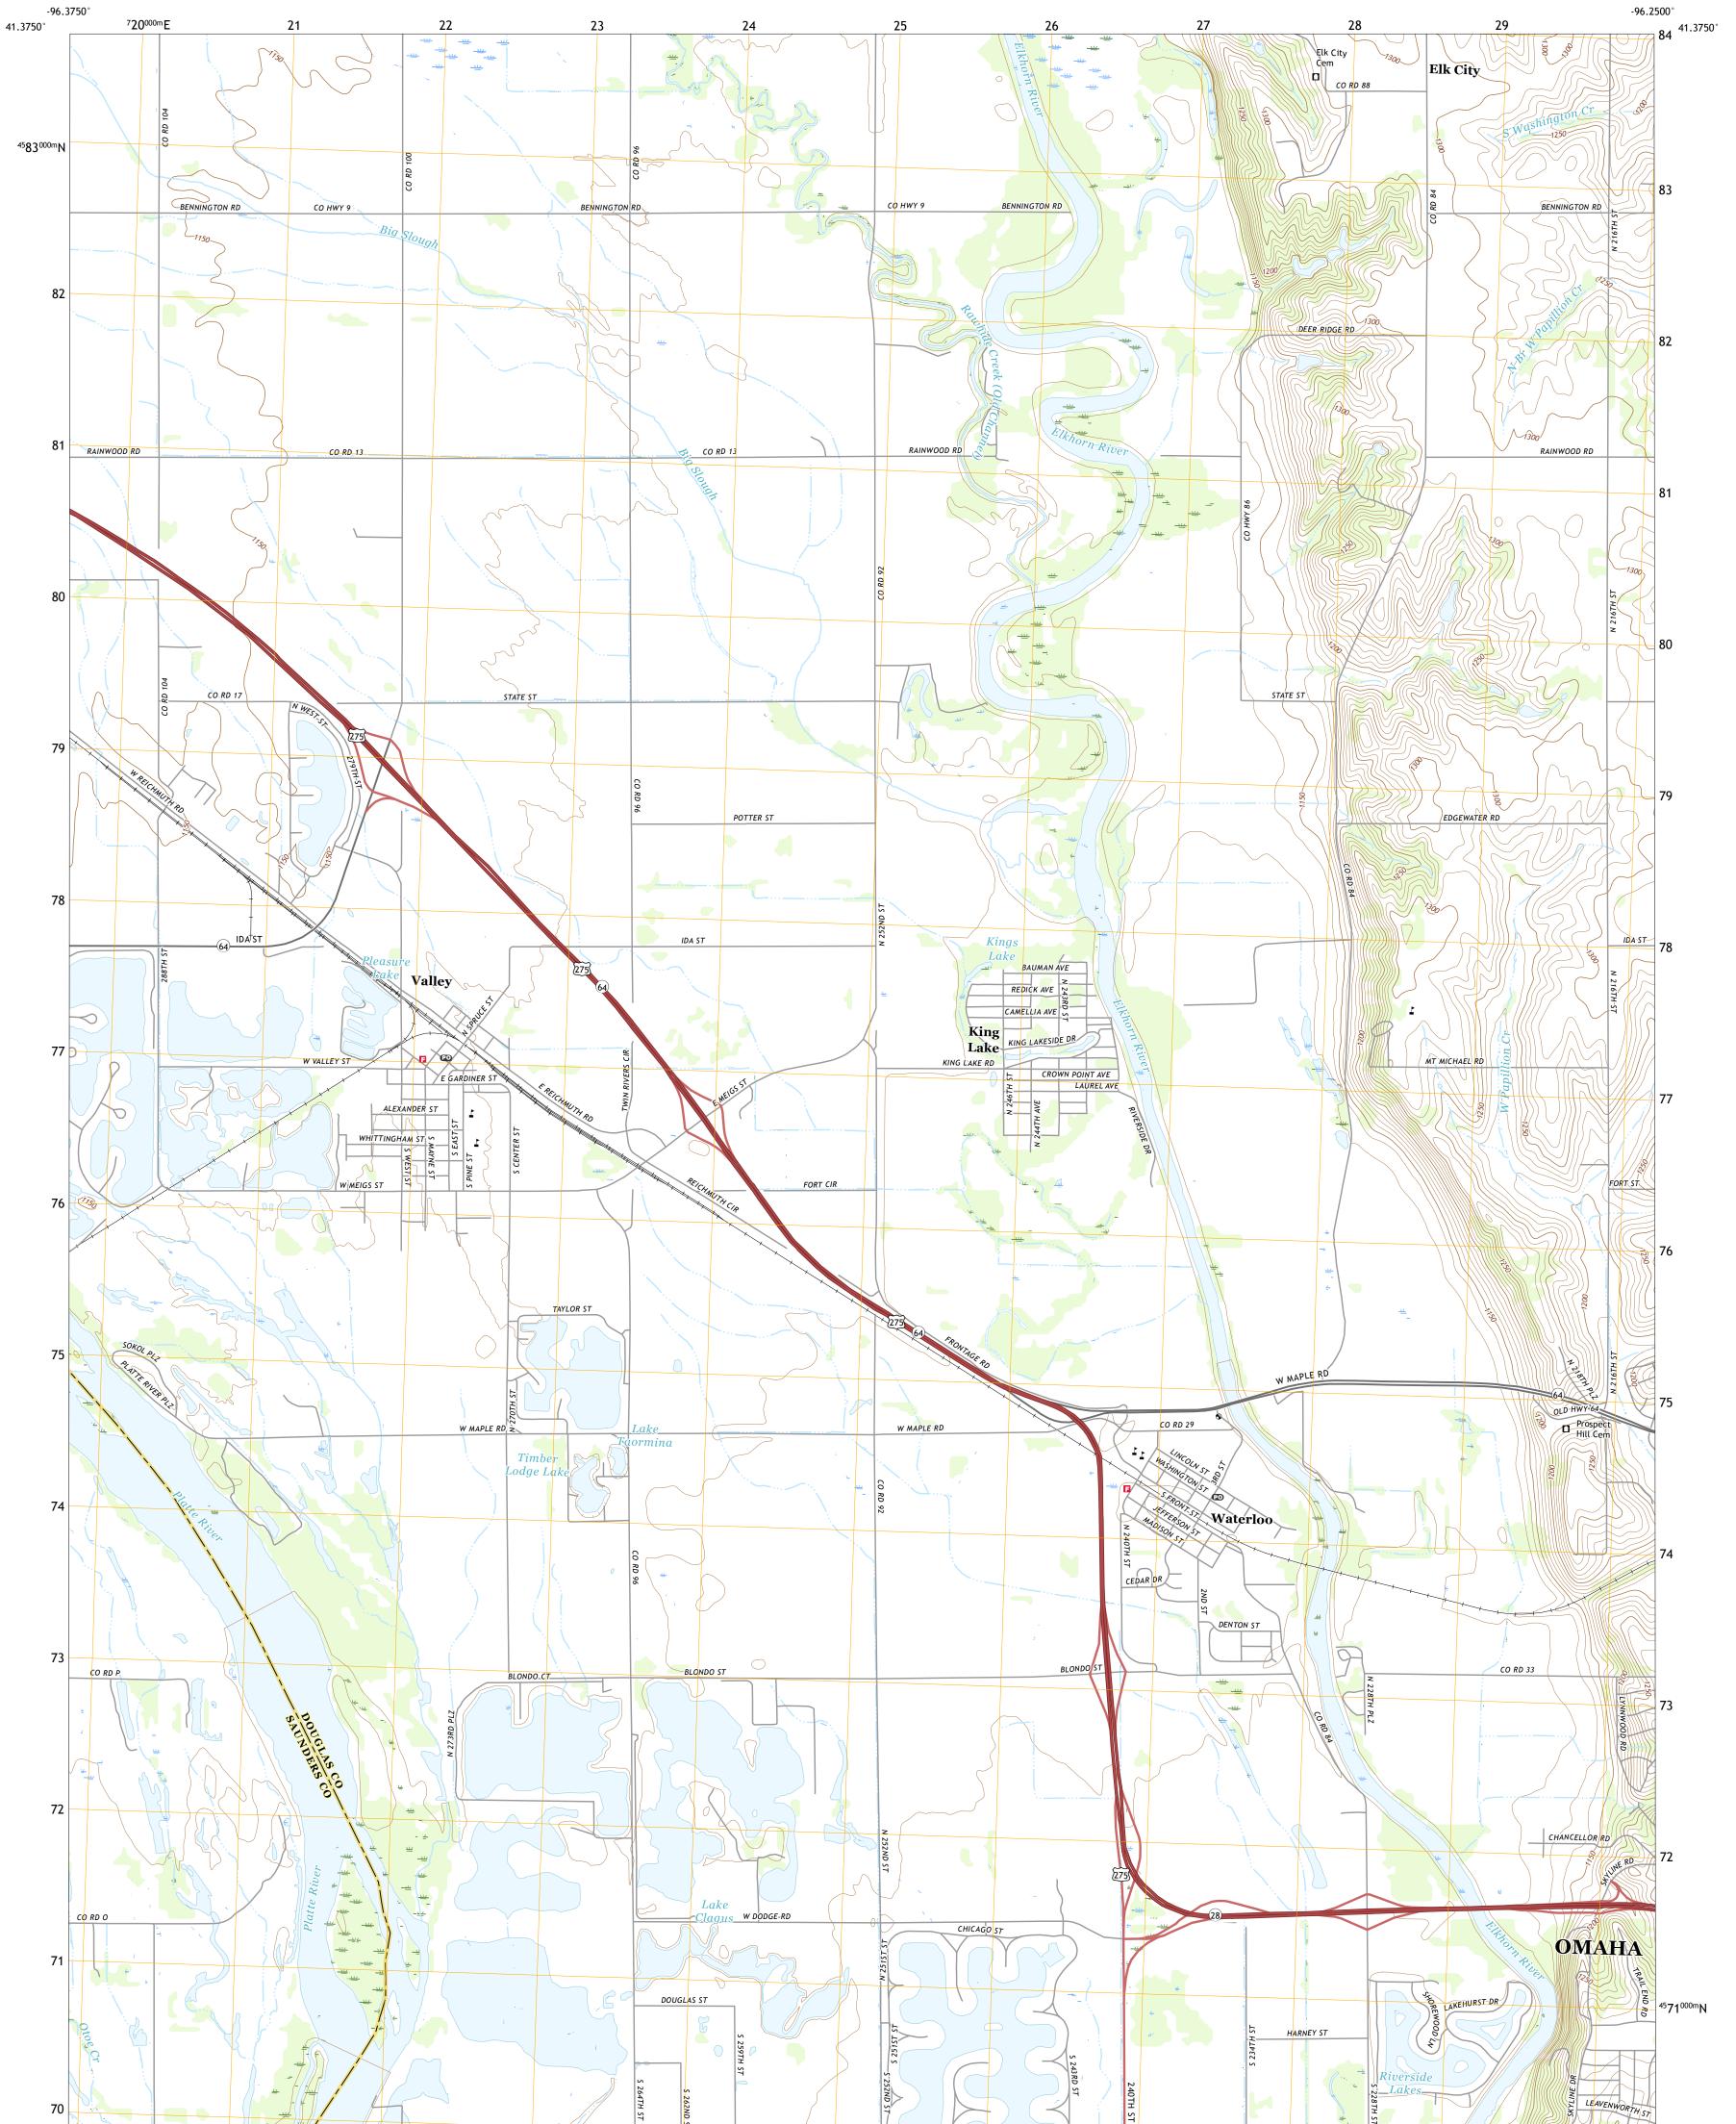

## U.S. DEPARTMENT OF THE INTERIOR U.S. GEOLOGICAL SURVEY

VALLEY QUADRANGLE NEBRASKA 7.5-MINUTE SERIES

Produced by the United States Geological Survey North American Datum of 1983 (NAD83) World Geodetic System of 1984 (WGS84). Projection and 1 000-meter grid: Universal Transverse Mercator, Zone 14T This map is not a legal document. Boundaries may be generalized for this map scale. Private lands within government reservations may not be shown. Obtain permission before entering private lands.

......NAIP, July 2016 - October 2016 U.S. Census Bureau, 2015 ......GNIS, 1979 - 2017 Imagery... Roads..... Names..... 

## NSN. 7643016382057 NGA REF NO. USGSX24K46558

\_\_\_\_