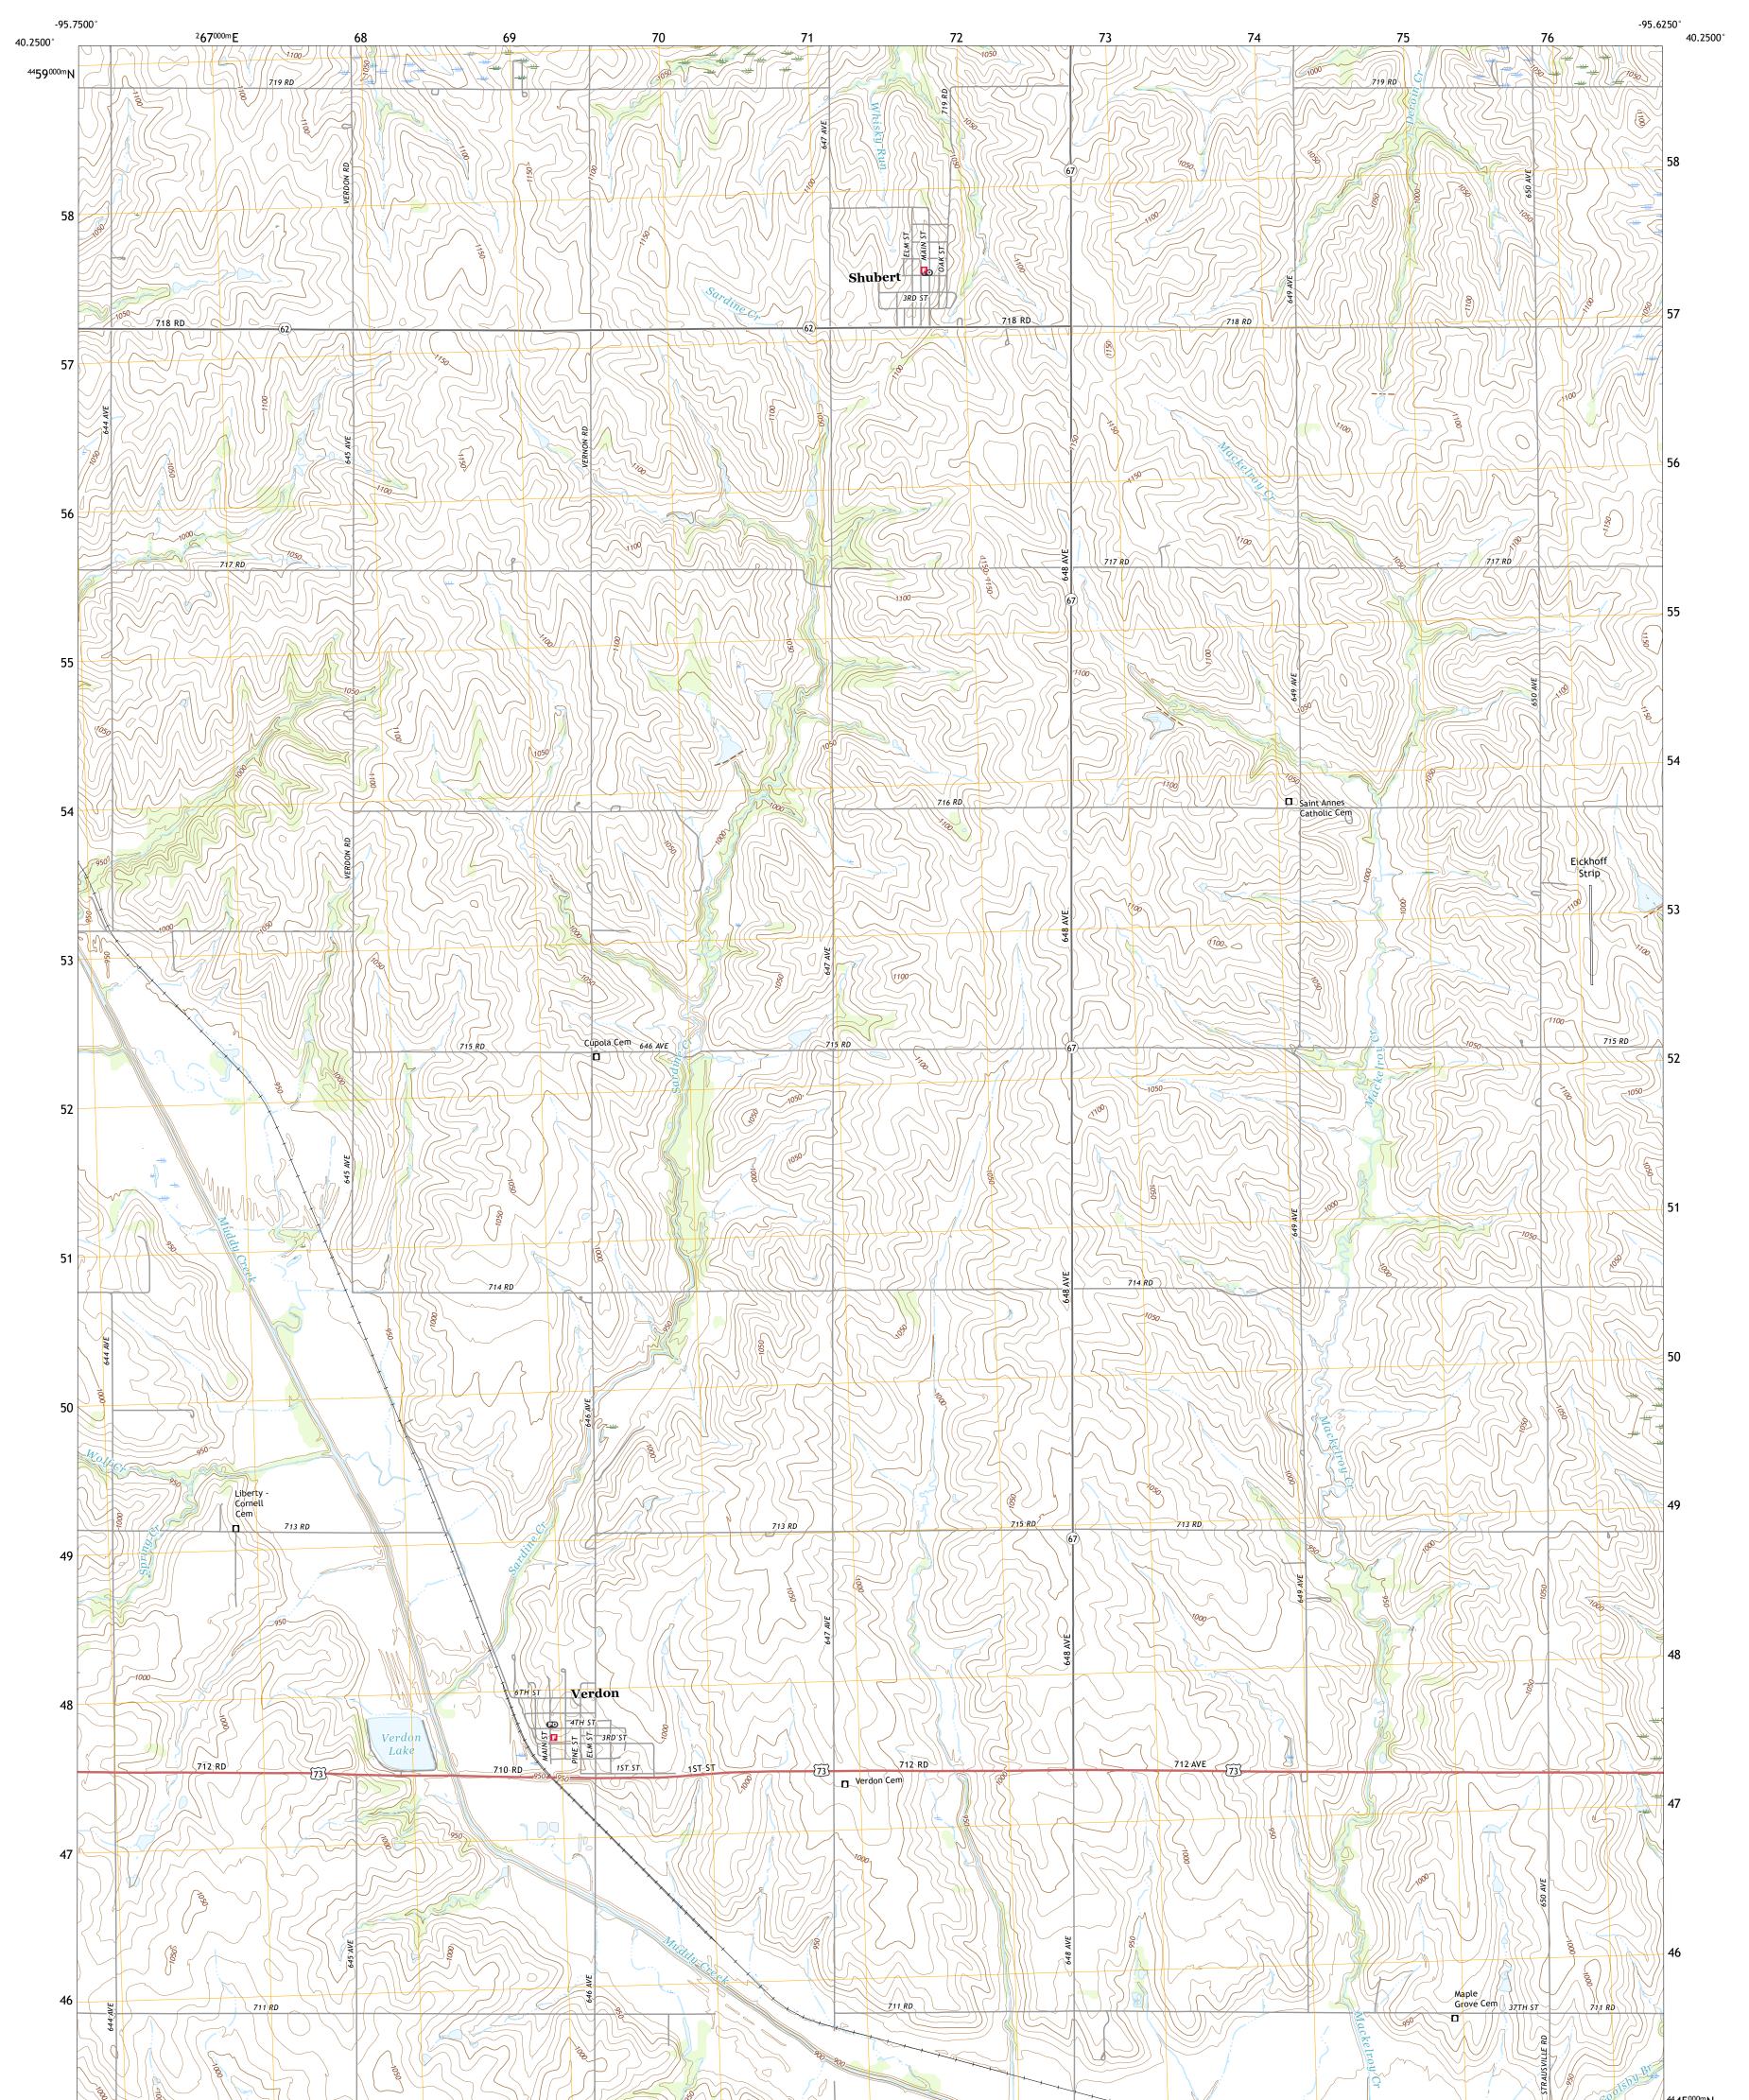

## VERDON QUADRANGLE NEBRASKA - RICHARDSON COUNTY 7.5-MINUTE SERIES

Produced by the United States Geological Survey North American Datum of 1983 (NAD83) World Geodetic System of 1984 (WGS84). Projection and 1 000-meter grid:Universal Transverse Mercator, Zone 15T This map is not a legal document. Boundaries may be generalized for this map scale. Private lands within government reservations may not be shown. Obtain permission before entering private lands.