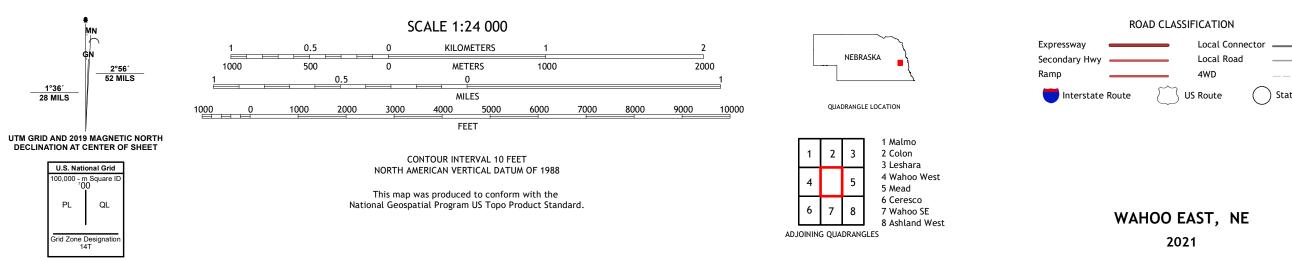

The National Map US Topo

WAHOO EAST QUADRANGLE NEBRASKA - SAUNDERS COUNTY 7.5-MINUTE SERIES

Produced by the United States Geological Survey North American Datum of 1983 (NAD83) World Geodetic System of 1984 (WGS84). Projection and 1 000-meter grid:Universal Transverse Mercator, Zone 14T This map is not a legal document. Boundaries may be generalized for this map scale. Private lands within government reservations may not be shown. Obtain permission before entering private lands.

lmagery..... Roads..... Names..... ......NAIP, July 2020 - August 2020 ......U.S. Census Bureau, 2015 .....GNIS, 1979 - 2020 

 National
 Hydrography
 Dataset, 2002 - 2019

 Contours
 National
 Elevation
 Dataset, 2019

 Boundaries
 Multiple sources; see metadata file 2018 - 2019

 Public
 Land
 Survey
 System

 Buttands
 Elevation
 Dataset, 2019

 Wetlands
 Inventory
 Not Available

State Route