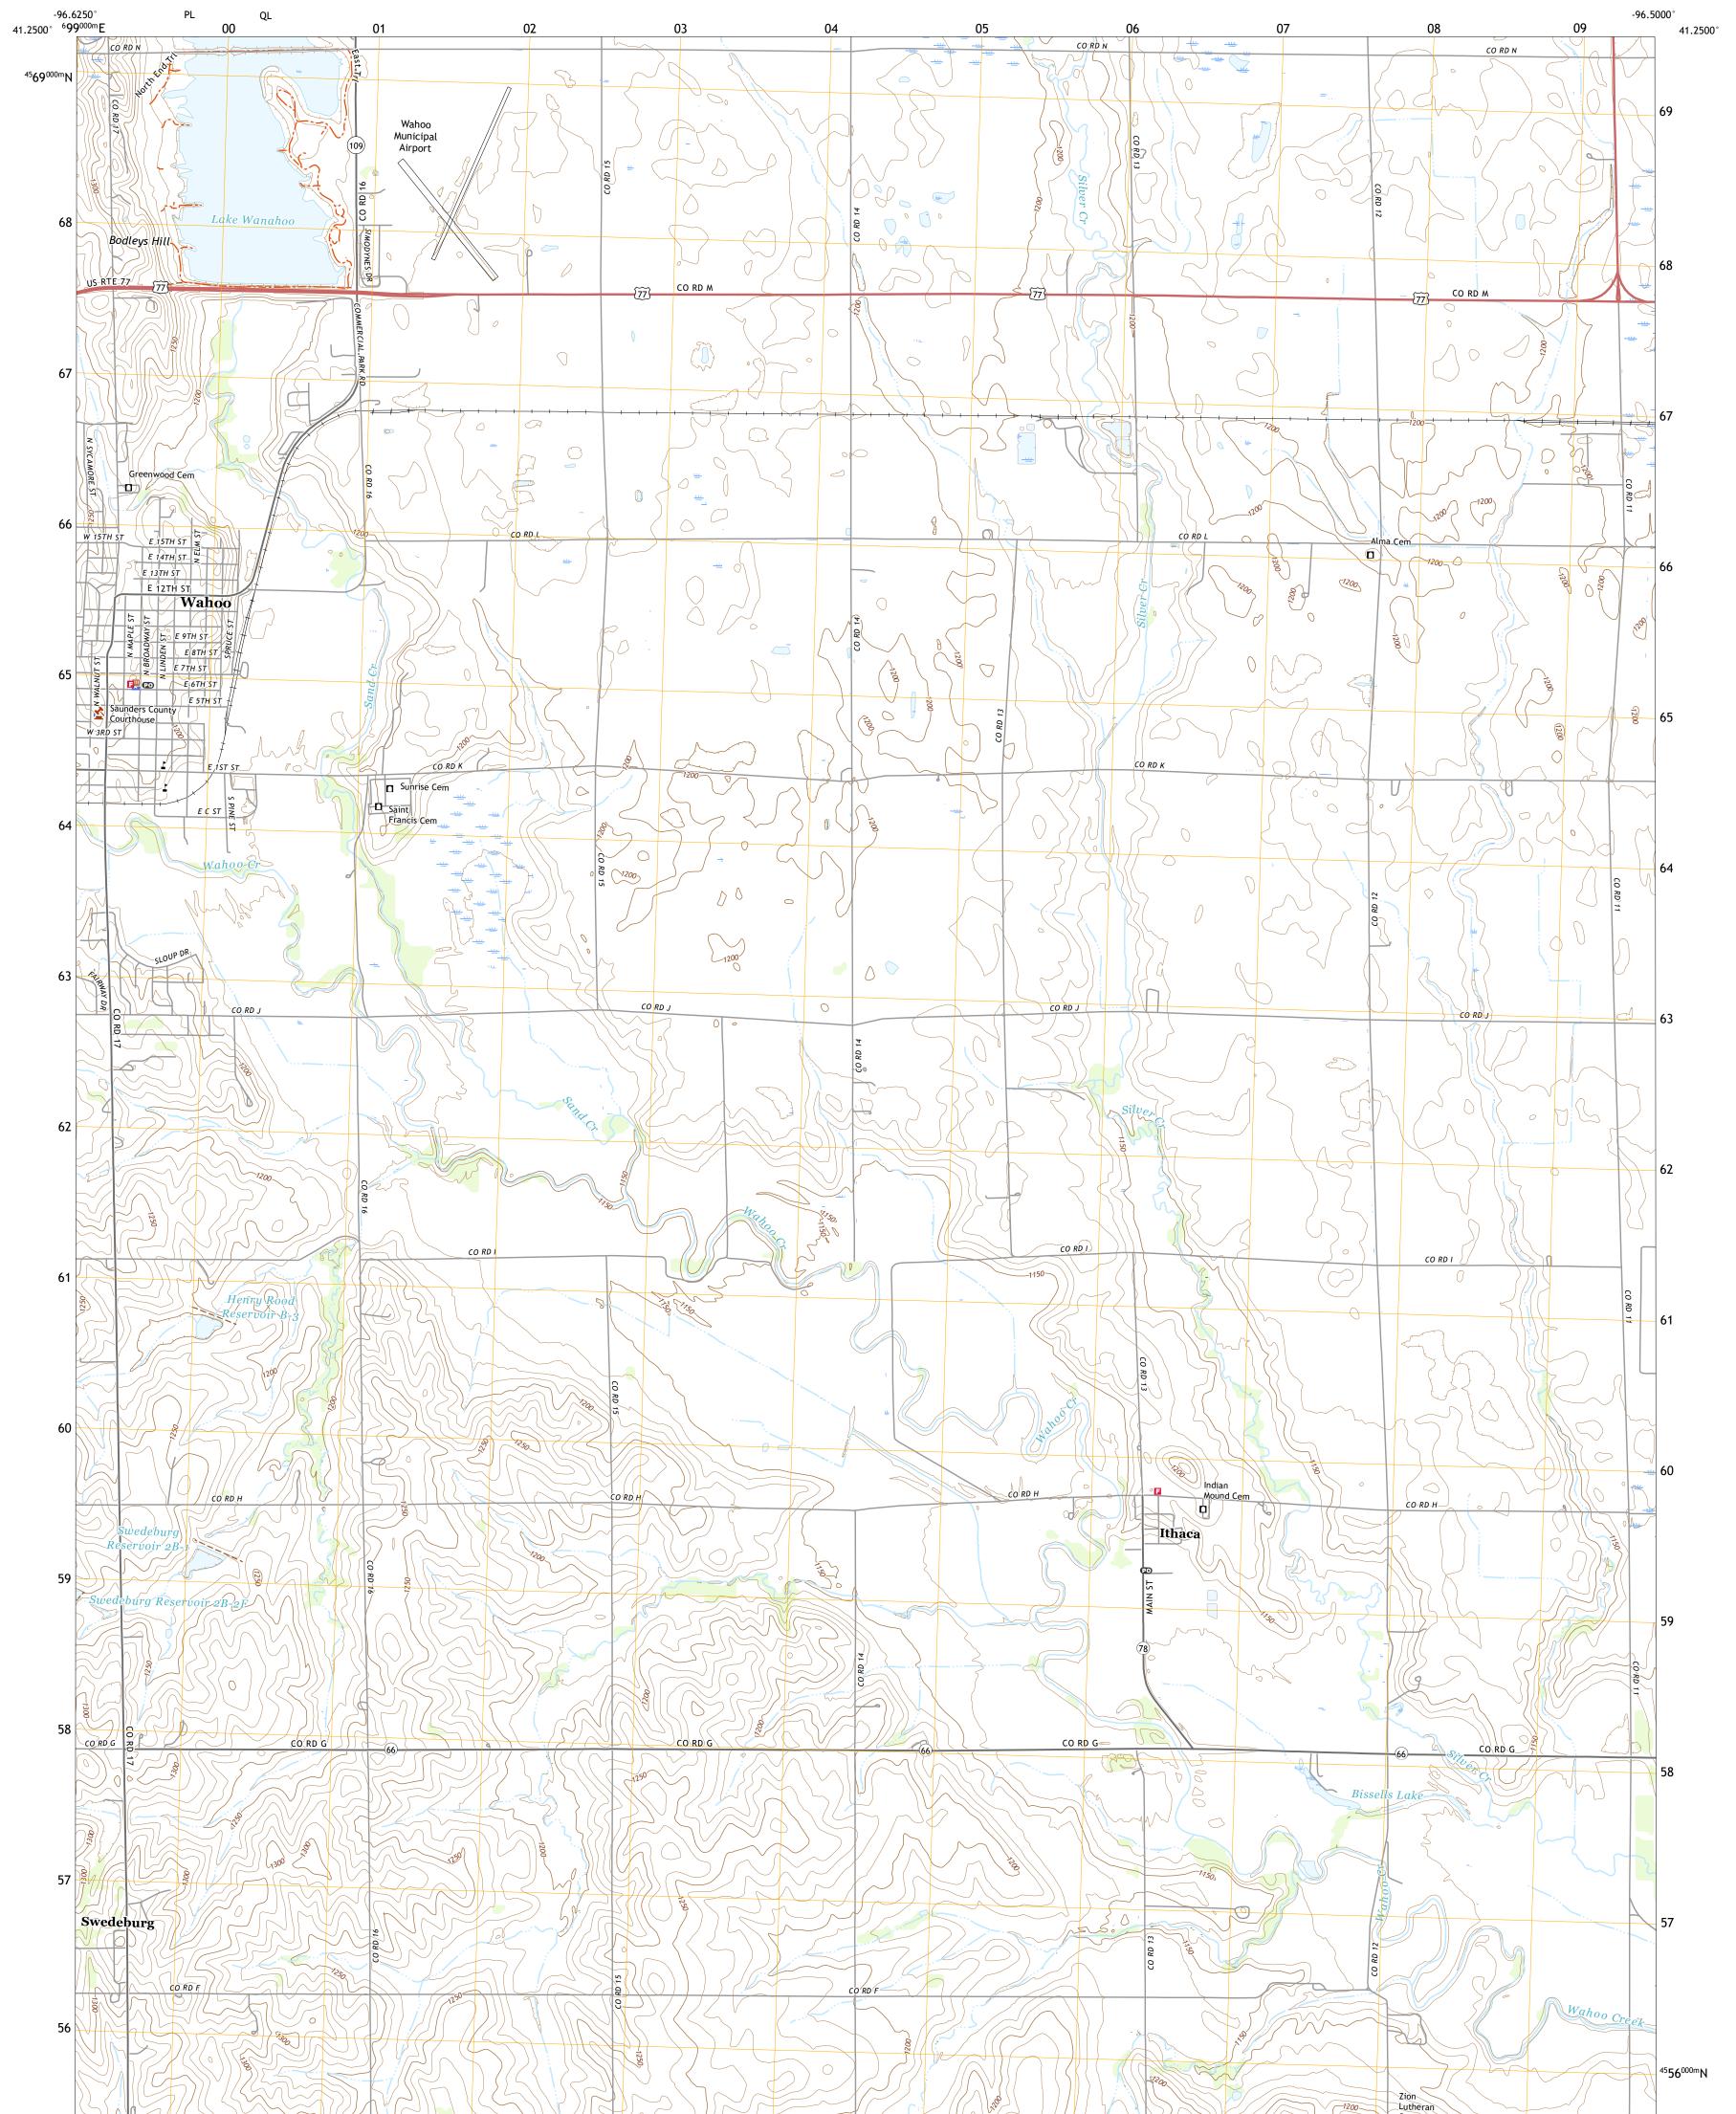

The National Map US Topo

WAHOO EAST QUADRANGLE NEBRASKA - SAUNDERS COUNTY 7.5-MINUTE SERIES

Produced by the United States Geological Survey North American Datum of 1983 (NAD83) World Geodetic System of 1984 (WGS84). Projection and 1 000-meter grid:Universal Transverse Mercator, Zone 14T This map is not a legal document. Boundaries may be generalized for this map scale. Private lands within government reservations may not be shown. Obtain permission before entering private lands.