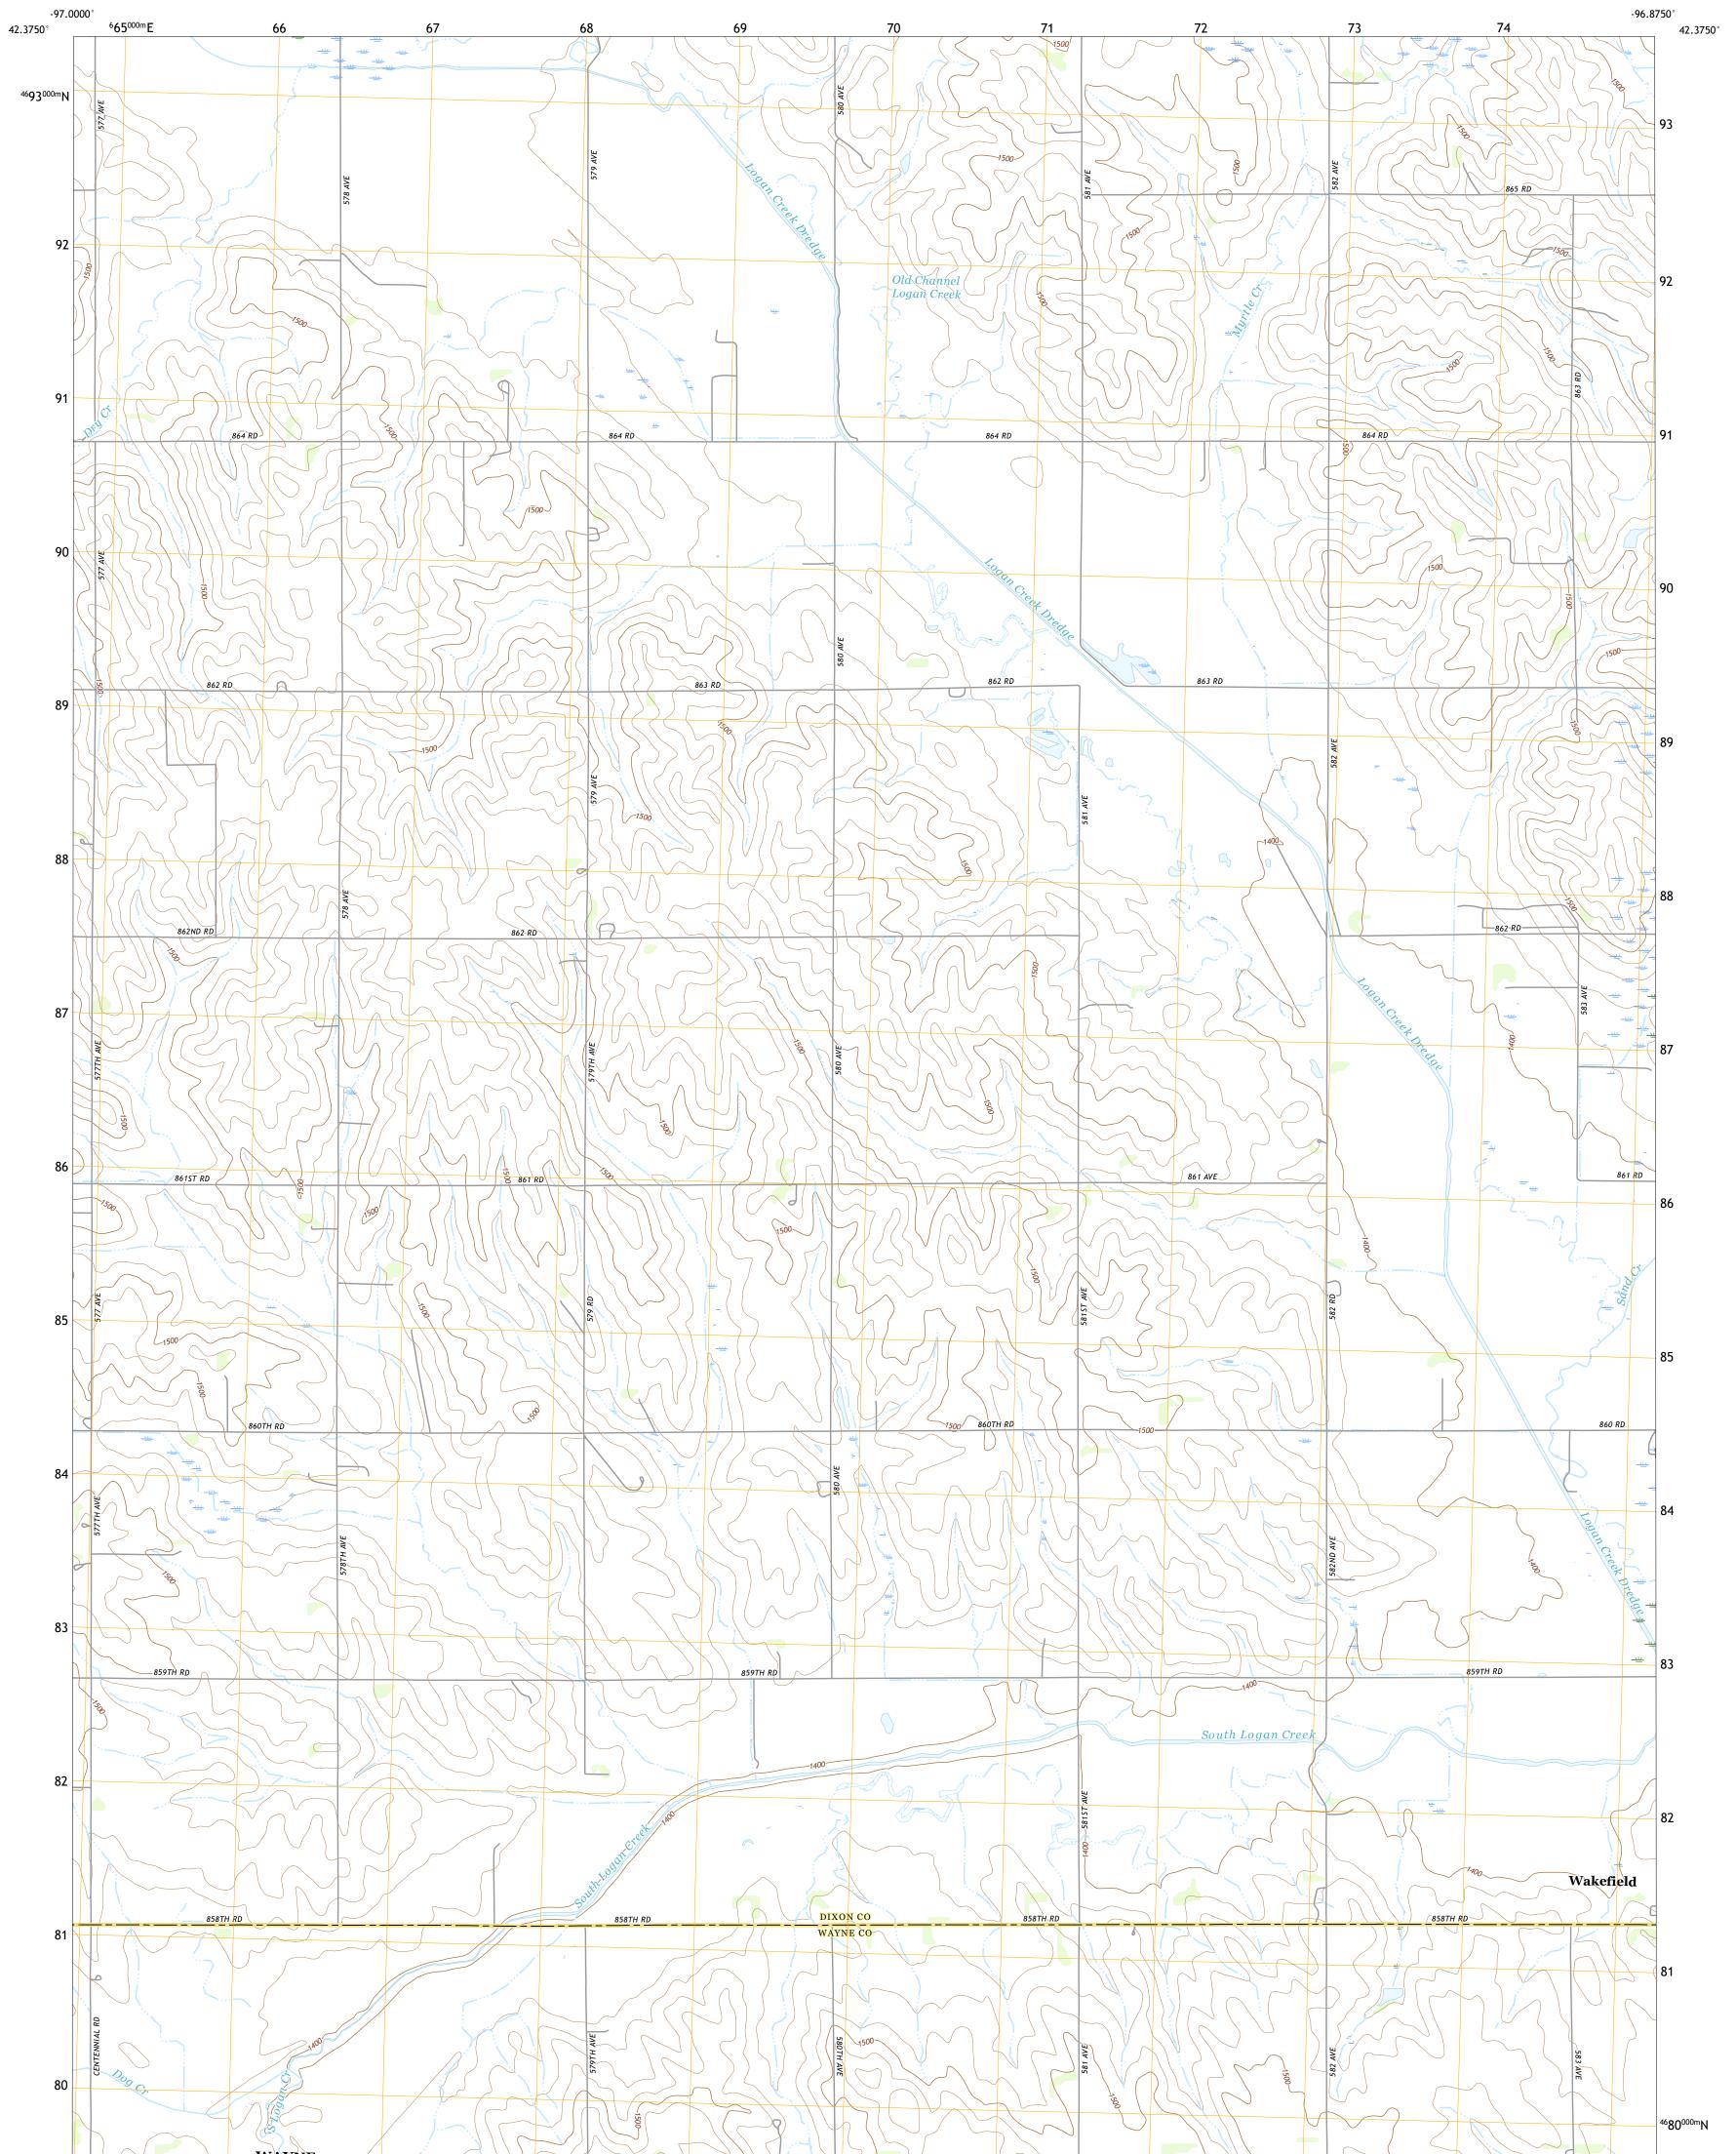

## U.S. DEPARTMENT OF THE INTERIOR U.S. GEOLOGICAL SURVEY

WAKEFIELD SW QUADRANGLE NEBRASKA 7.5-MINUTE SERIES

Produced by the United States Geological Survey North American Datum of 1983 (NAD83) World Geodetic System of 1984 (WGS84). Projection and 1 000-meter grid:Universal Transverse Mercator, Zone 14T This map is not a legal document. Boundaries may be generalized for this map scale. Private lands within government reservations may not be shown. Obtain permission before entering private lands.