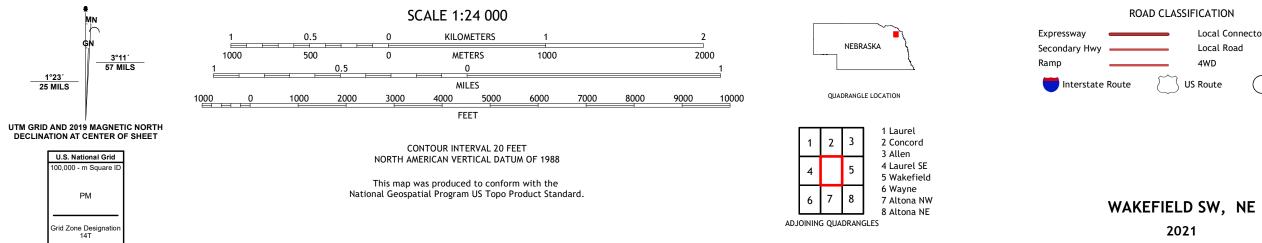

## U.S. DEPARTMENT OF THE INTERIOR U.S. GEOLOGICAL SURVEY

WAKEFIELD SW QUADRANGLE NEBRASKA 7.5-MINUTE SERIES

Produced by the United States Geological Survey North American Datum of 1983 (NAD83) World Geodetic System of 1984 (WGS84). Projection and 1 000-meter grid:Universal Transverse Mercator, Zone 14T This map is not a legal document. Boundaries may be generalized for this map scale. Private lands within government reservations may not be shown. Obtain permission before entering private lands.

ROAD CLASSIFICATION Local Connector Local Road Secondary Hwy 🗕 \_\_\_\_\_ 4WD \_\_\_\_\_ US Route State Route lnterstate Route

2021