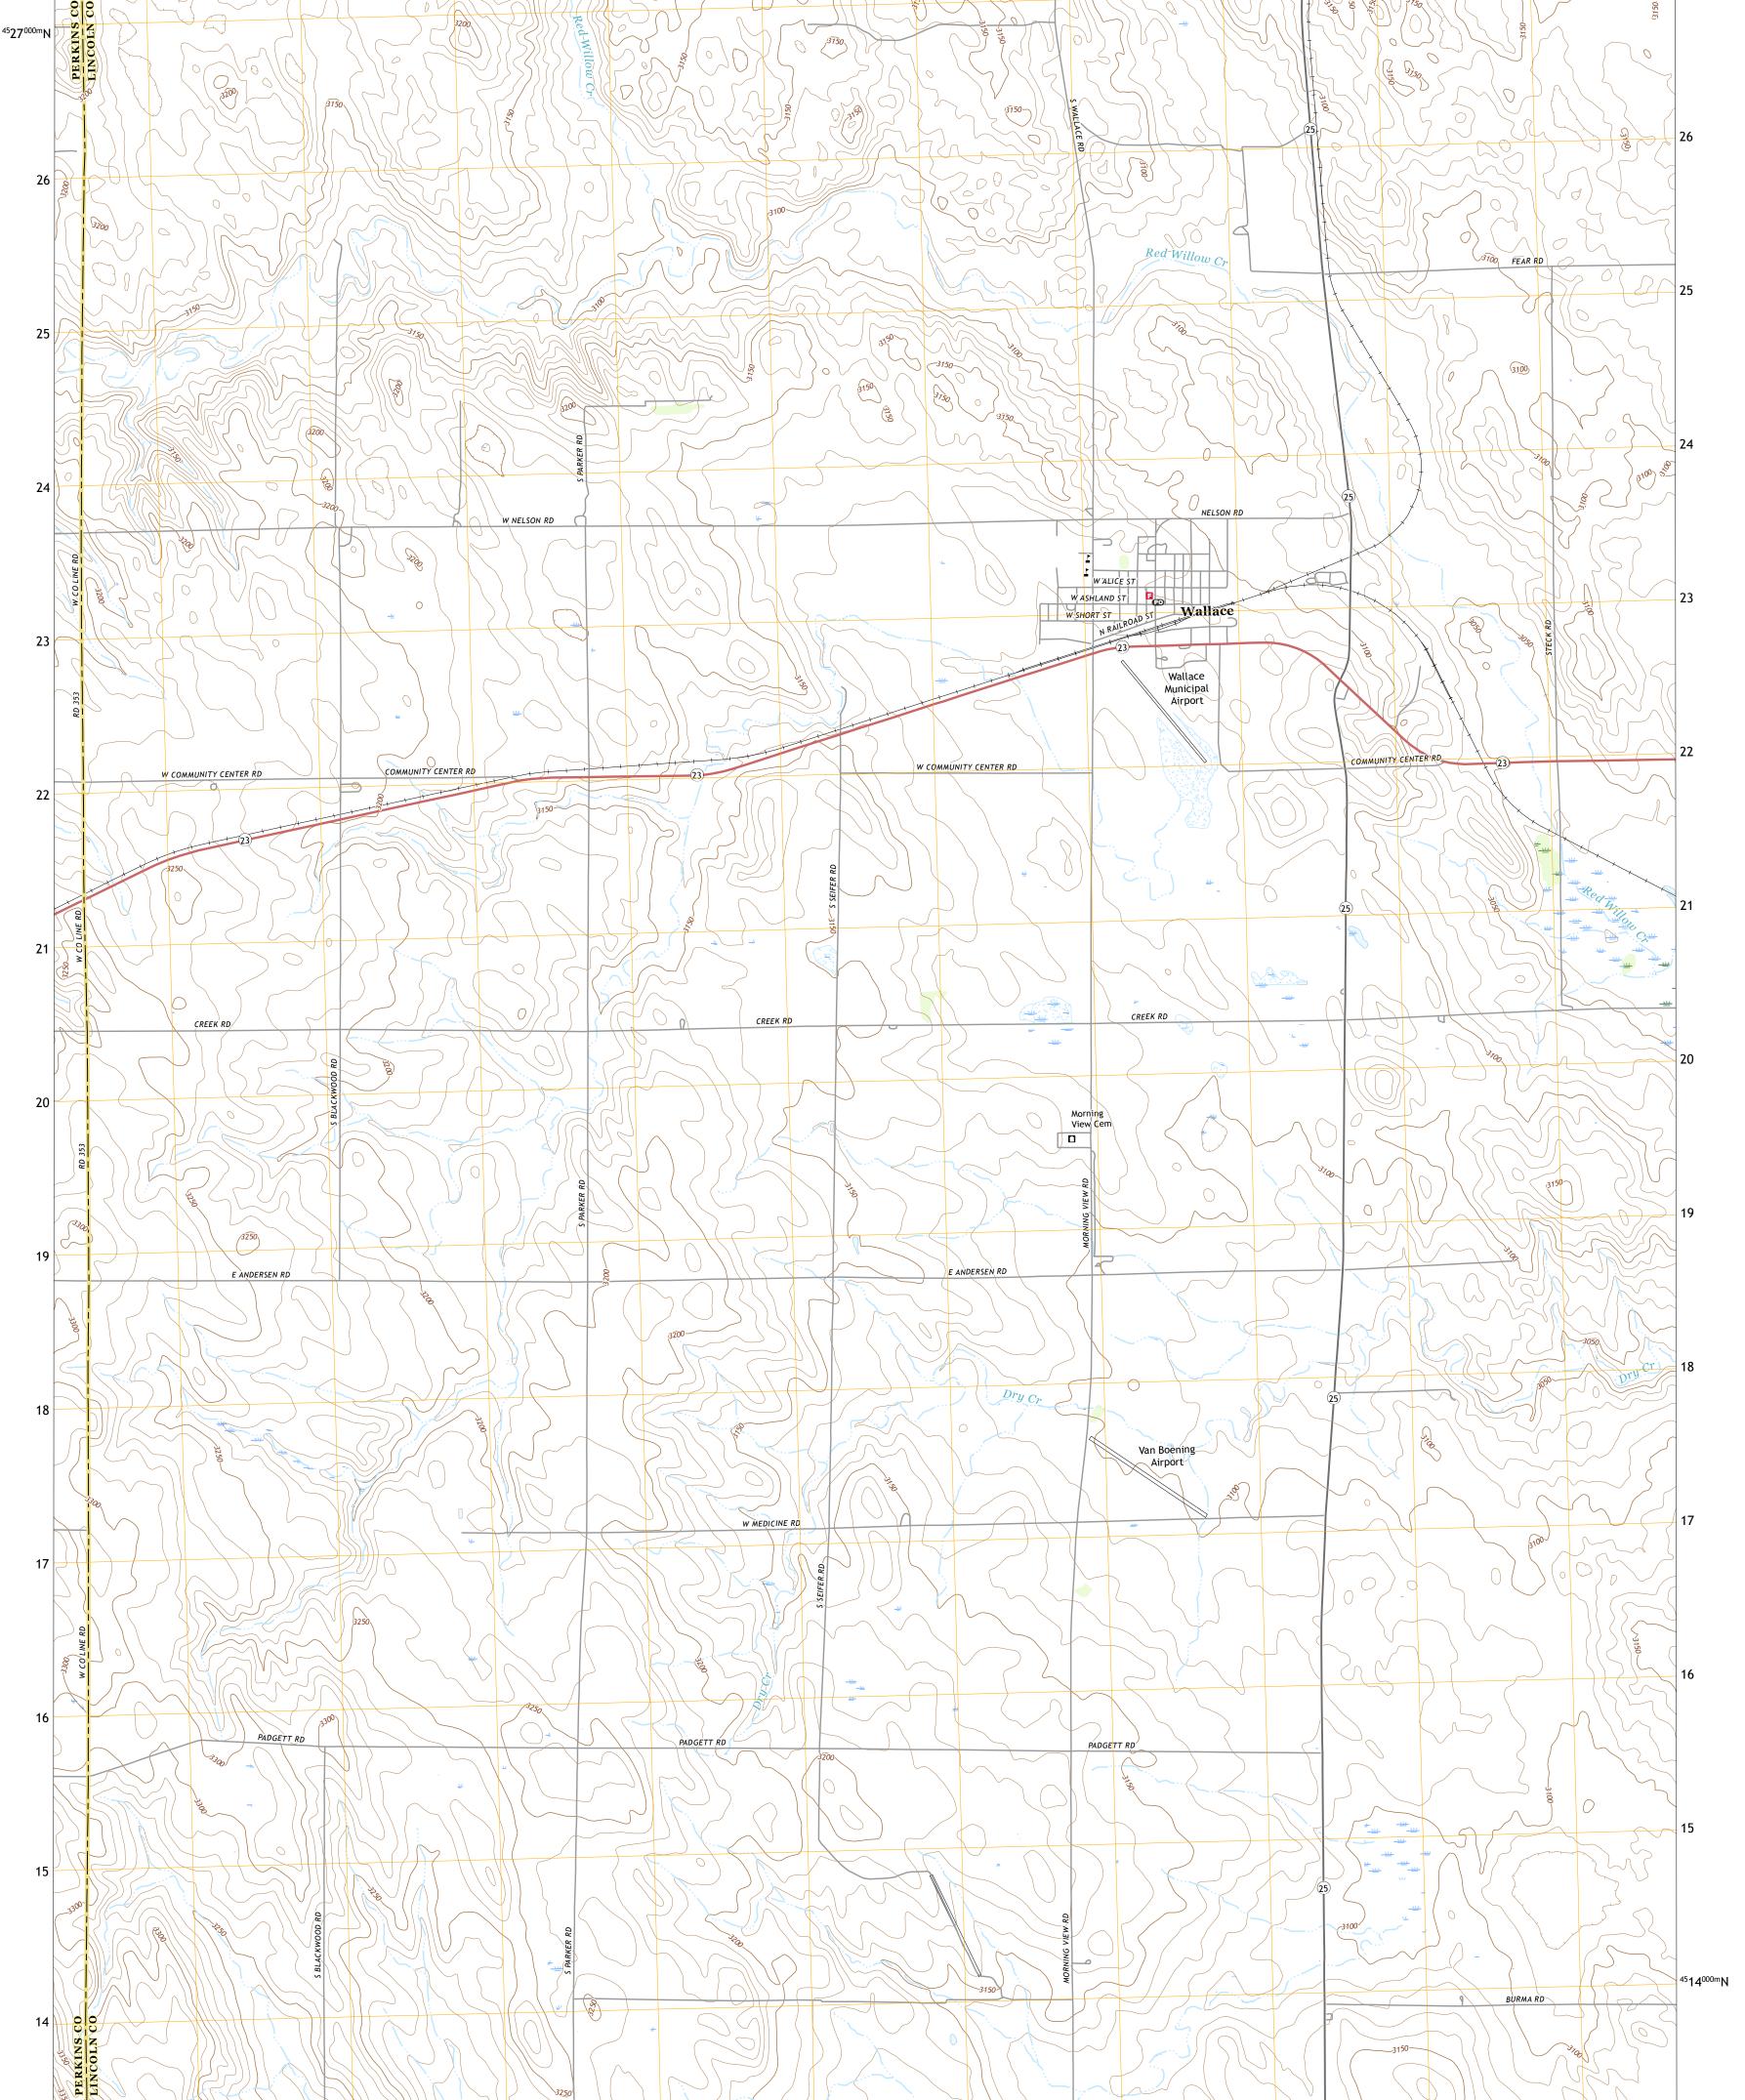

Produced by the United States Geological Survey North American Datum of 1983 (NAD83) World Geodetic System of 1984 (WGS84). Projection and 1 000-meter grid:Universal Transverse Mercator, Zone 14T This map is not a legal document. Boundaries may be generalized for this map scale. Private lands within government reservations may not be shown. Obtain permission before entering private lands.

Imagery.... Roads..... Names..... ......NAIP, July 2016 - October 2016 U.S. Census Bureau, 2015 ......GNIS, 1979 - 2017 



## NSN. 7 6 4 3 0 1 6 3 8 2 0 7 3 0 5 NGA REF NO. US GS X 2 4 K 4 7 3 0 5

-101.1250°

27

40.8750°