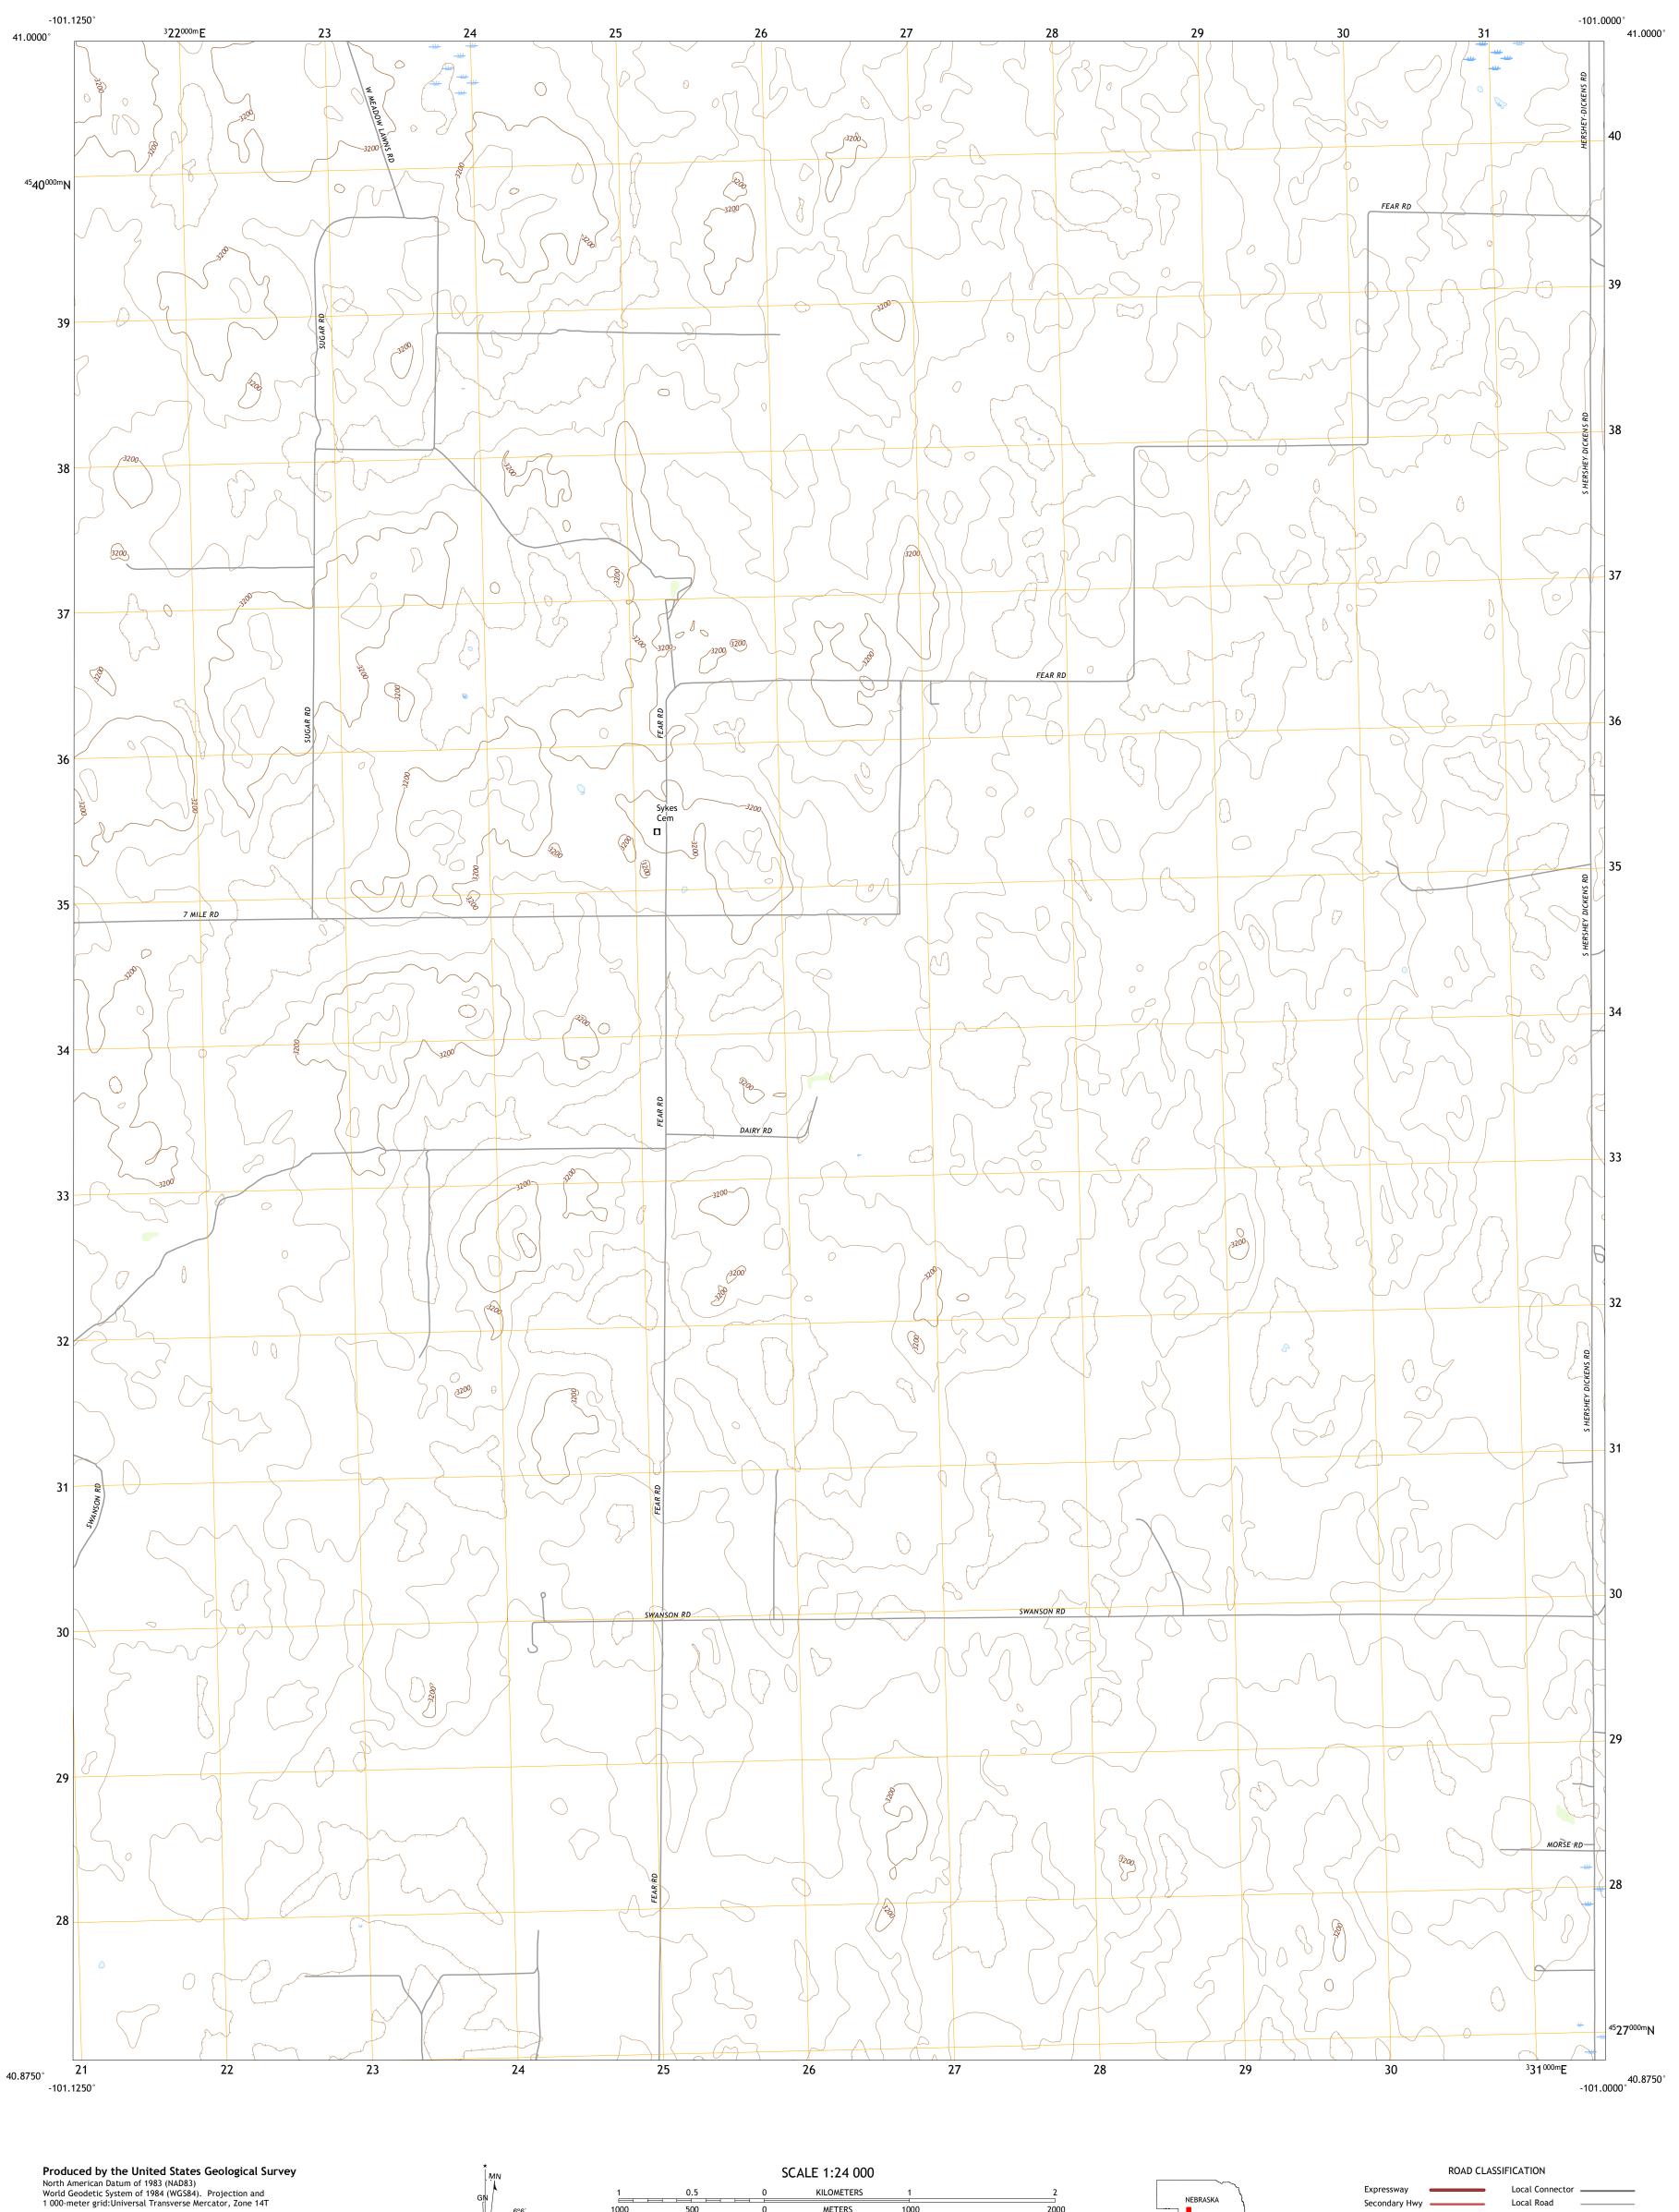

METERS

MILES

4000 5000

FEET

CONTOUR INTERVAL 20 FEET NORTH AMERICAN VERTICAL DATUM OF 1988

This map was produced to conform with the National Geospatial Program US Topo Product Standard, 2011. A metadata file associated with this product is draft version 0.6.18

This map is not a legal document. Boundaries may be generalized for this map scale. Private lands within government reservations may not be shown. Obtain permission before

entering private lands.

1°21′ 24 MILS

UTM GRID AND 2017 MAGNETIC NORTH DECLINATION AT CENTER OF SHEET

U.S. National Grid 100,000 - m Square ID

Grid Zone Designation 14T

2000

QUADRANGLE LOCATION

ADJOINING QUADRANGLES

1 Sutherland Reservoir West 2 Sutherland Reservoir East 3 North Platte SW