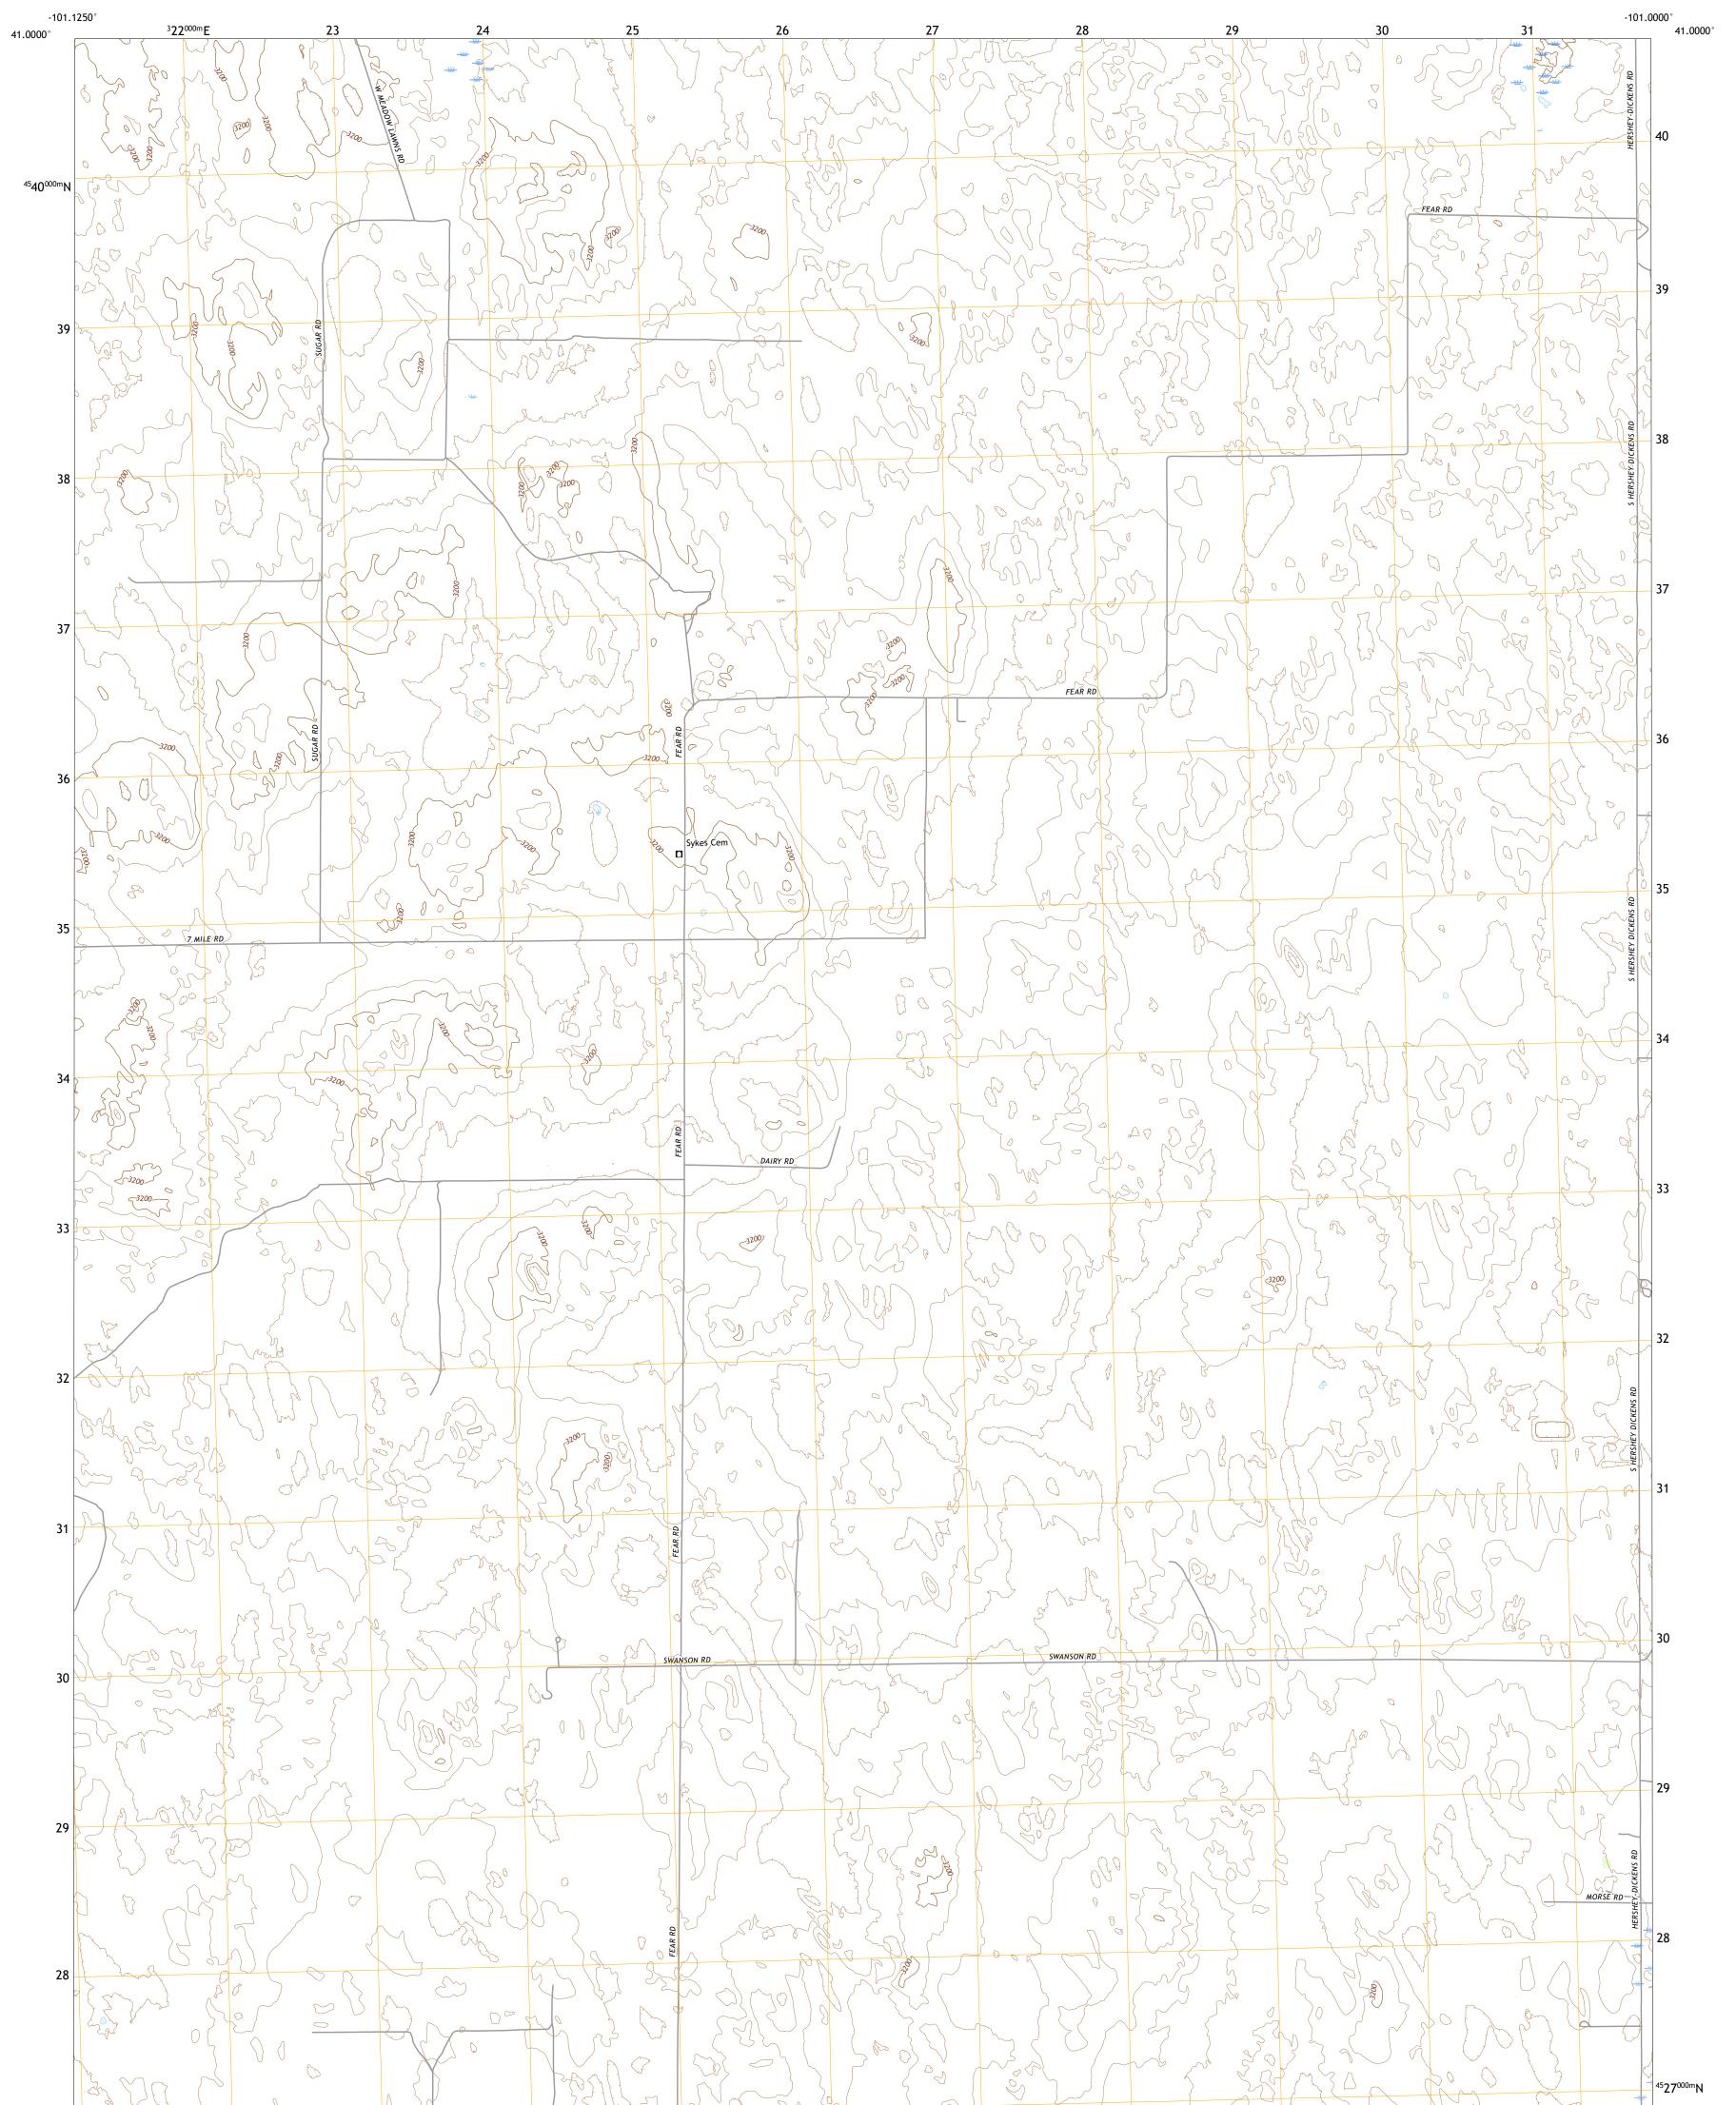

## U.S. DEPARTMENT OF THE INTERIOR U.S. GEOLOGICAL SURVEY

WALLACE NE QUADRANGLE NEBRASKA - LINCOLN COUNTY 7.5-MINUTE SERIES

Produced by the United States Geological Survey North American Datum of 1983 (NAD83) World Geodetic System of 1984 (WGS84). Projection and 1 000-meter grid:Universal Transverse Mercator, Zone 14T This map is not a legal document. Boundaries may be generalized for this map scale. Private lands within government reservations may not be shown. Obtain permission before entering private lands.

Imagery......NAIP, August 2020 - August 2020 Roads......U.S. Census Bureau, 2015 Names......GNIS, 1979 - 2020 Hydrography......GNIS, 1979 - 2020 Hydrography......National Hydrography Dataset, 2004 - 2019 Contours.....National Elevation Dataset, 2017 Boundaries......Multiple sources; see metadata file 2019 - 2021 Public Land Survey System......BLM, 2020 Wetlands......BLM, 2020