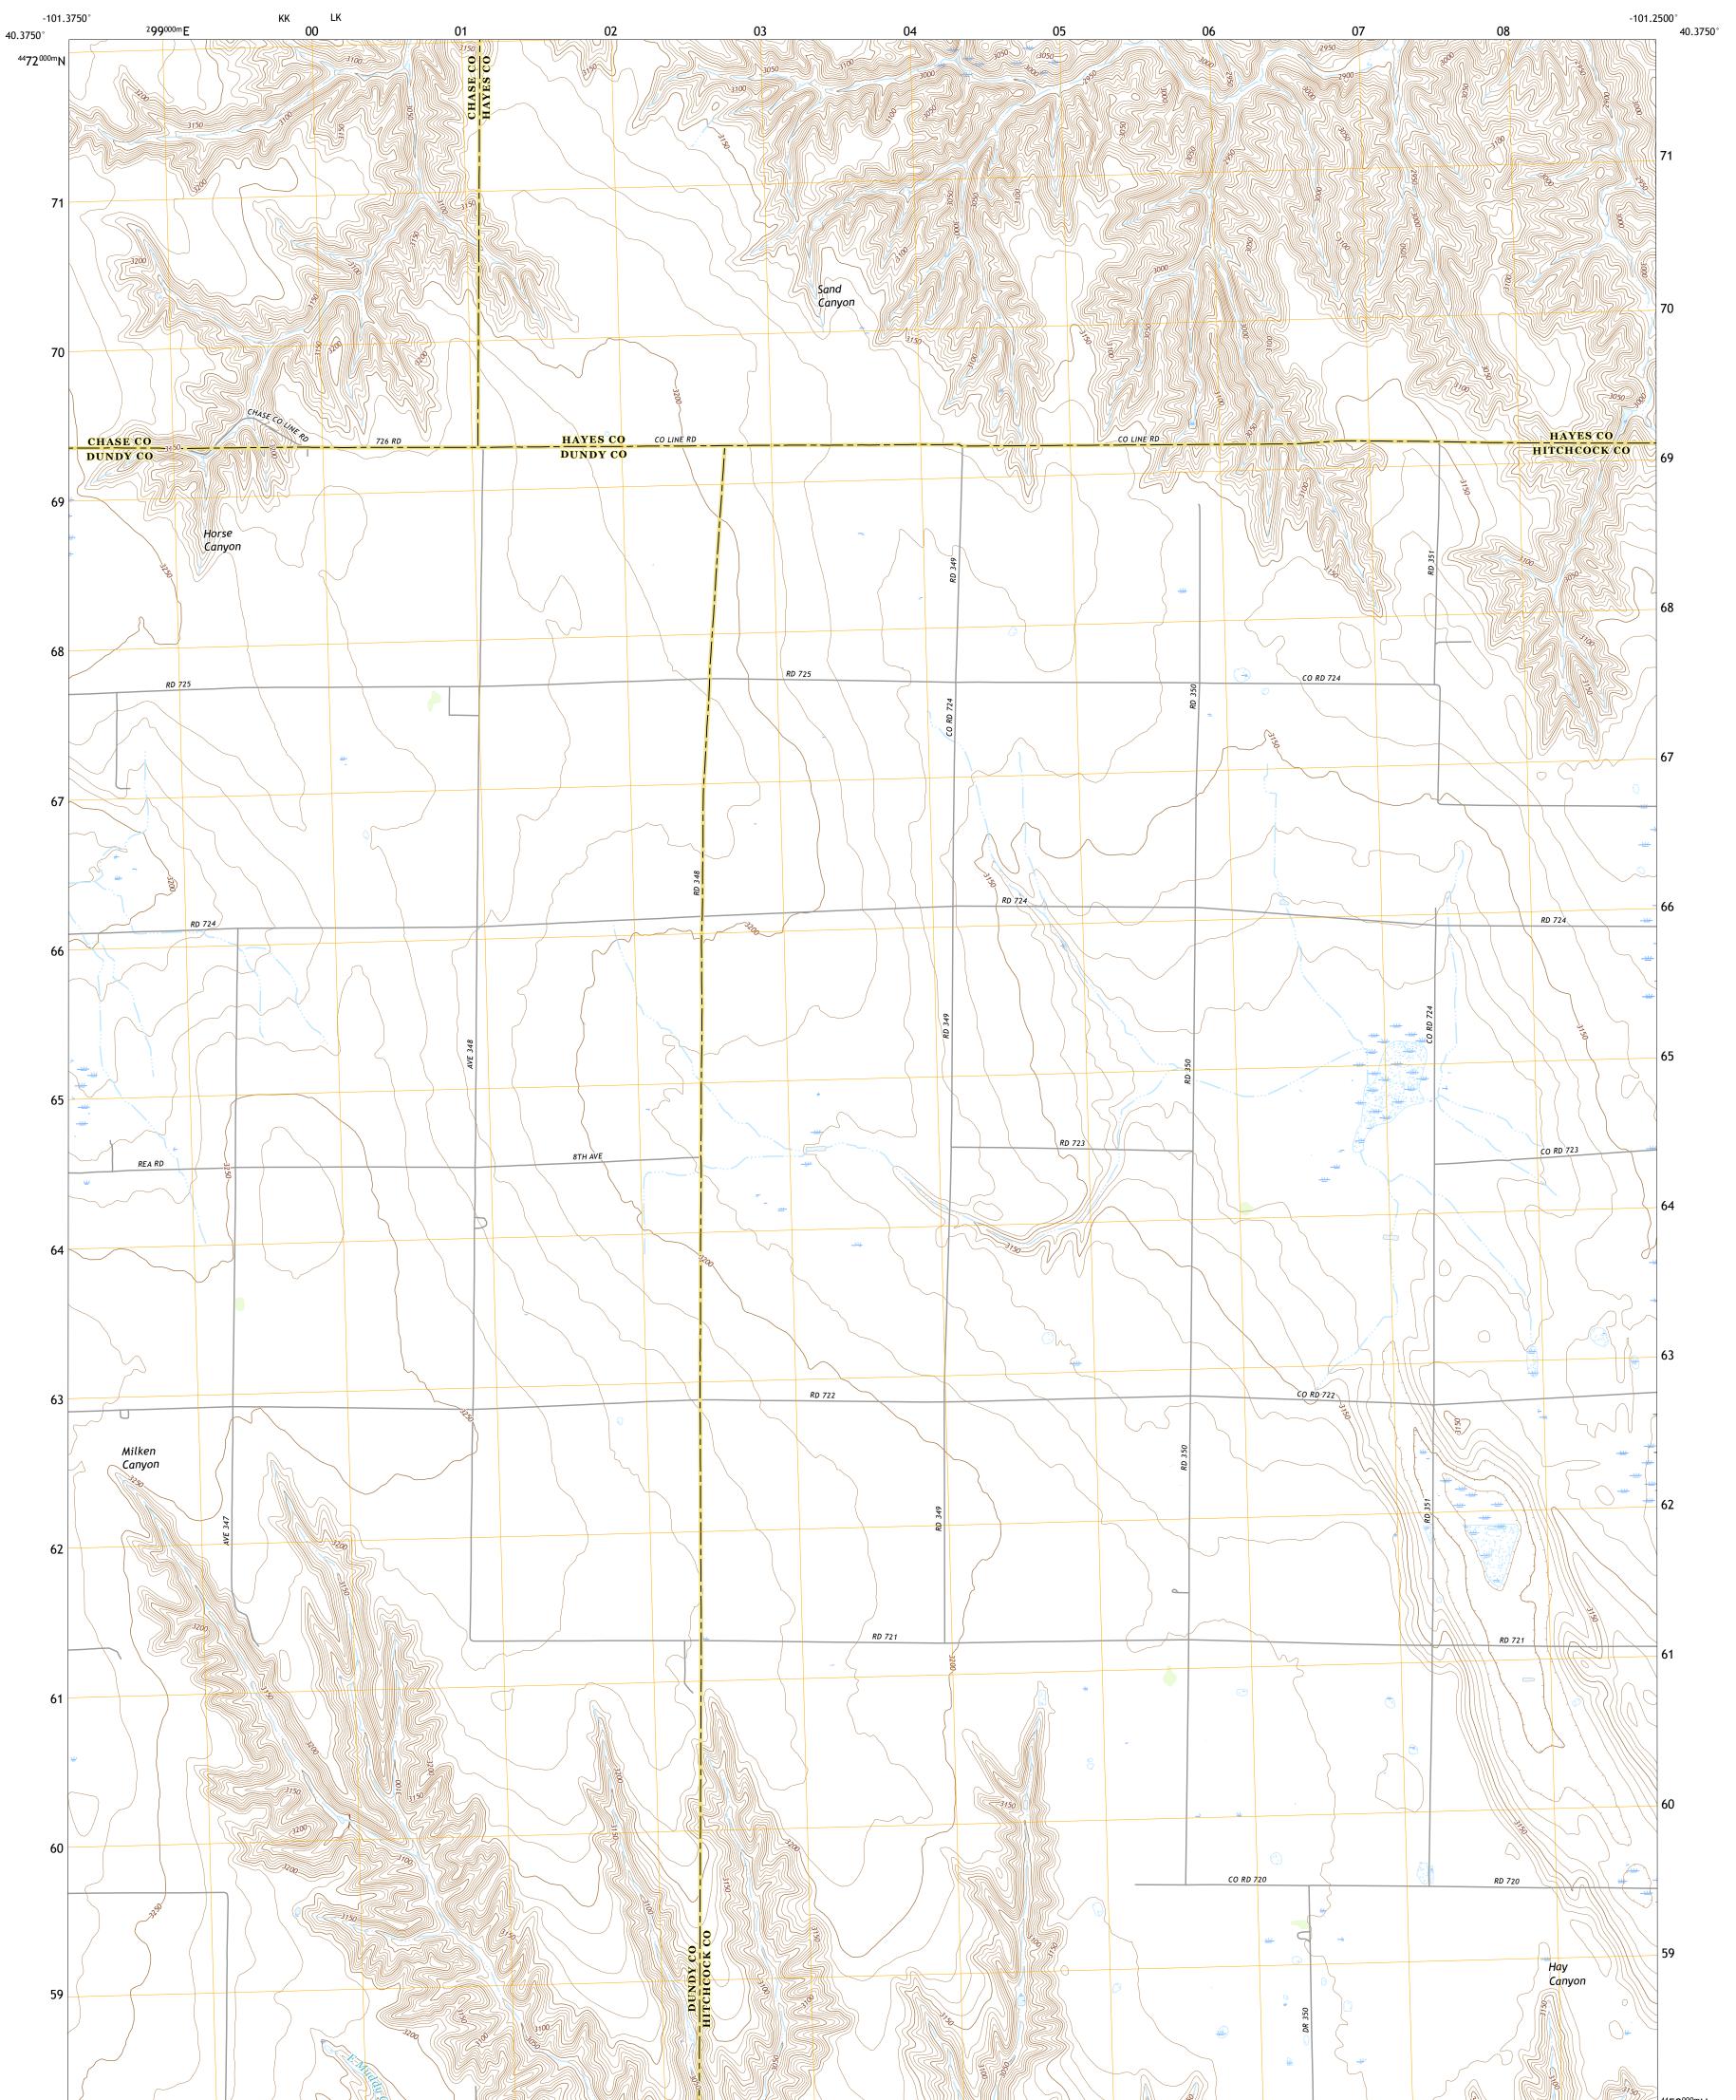

## U.S. DEPARTMENT OF THE INTERIOR U.S. GEOLOGICAL SURVEY

WAUNETA SE QUADRANGLE NEBRASKA 7.5-MINUTE SERIES

Produced by the United States Geological Survey North American Datum of 1983 (NAD83) World Geodetic System of 1984 (WGS84). Projection and 1 000-meter grid:Universal Transverse Mercator, Zone 14T This map is not a legal document. Boundaries may be generalized for this map scale. Private lands within government reservations may not be shown. Obtain permission before entering private lands.

Imagery.... Roads..... Names..... .....NAIP, July 2016 - October 2016 U.S. Census Bureau, 2015 .....GNIS, Not Available 

 Hydrography.....National Hydrography Dataset, 2004 - 2012

 Contours......National Elevation Dataset, 2001

 Boundaries......Multiple sources; see metadata file 2014 - 2016

 Public Land Survey System.......BLM, 2017

Public Land Survey System...... Wetlands......FWS Nation Inventory National Wetlands 1980

## NSN. 7 6 4 3 0 1 6 3 8 2 0 8 5 NGA REF NO. US GS X 2 4 K 4 7 7 6 5

\_\_\_\_

State Route