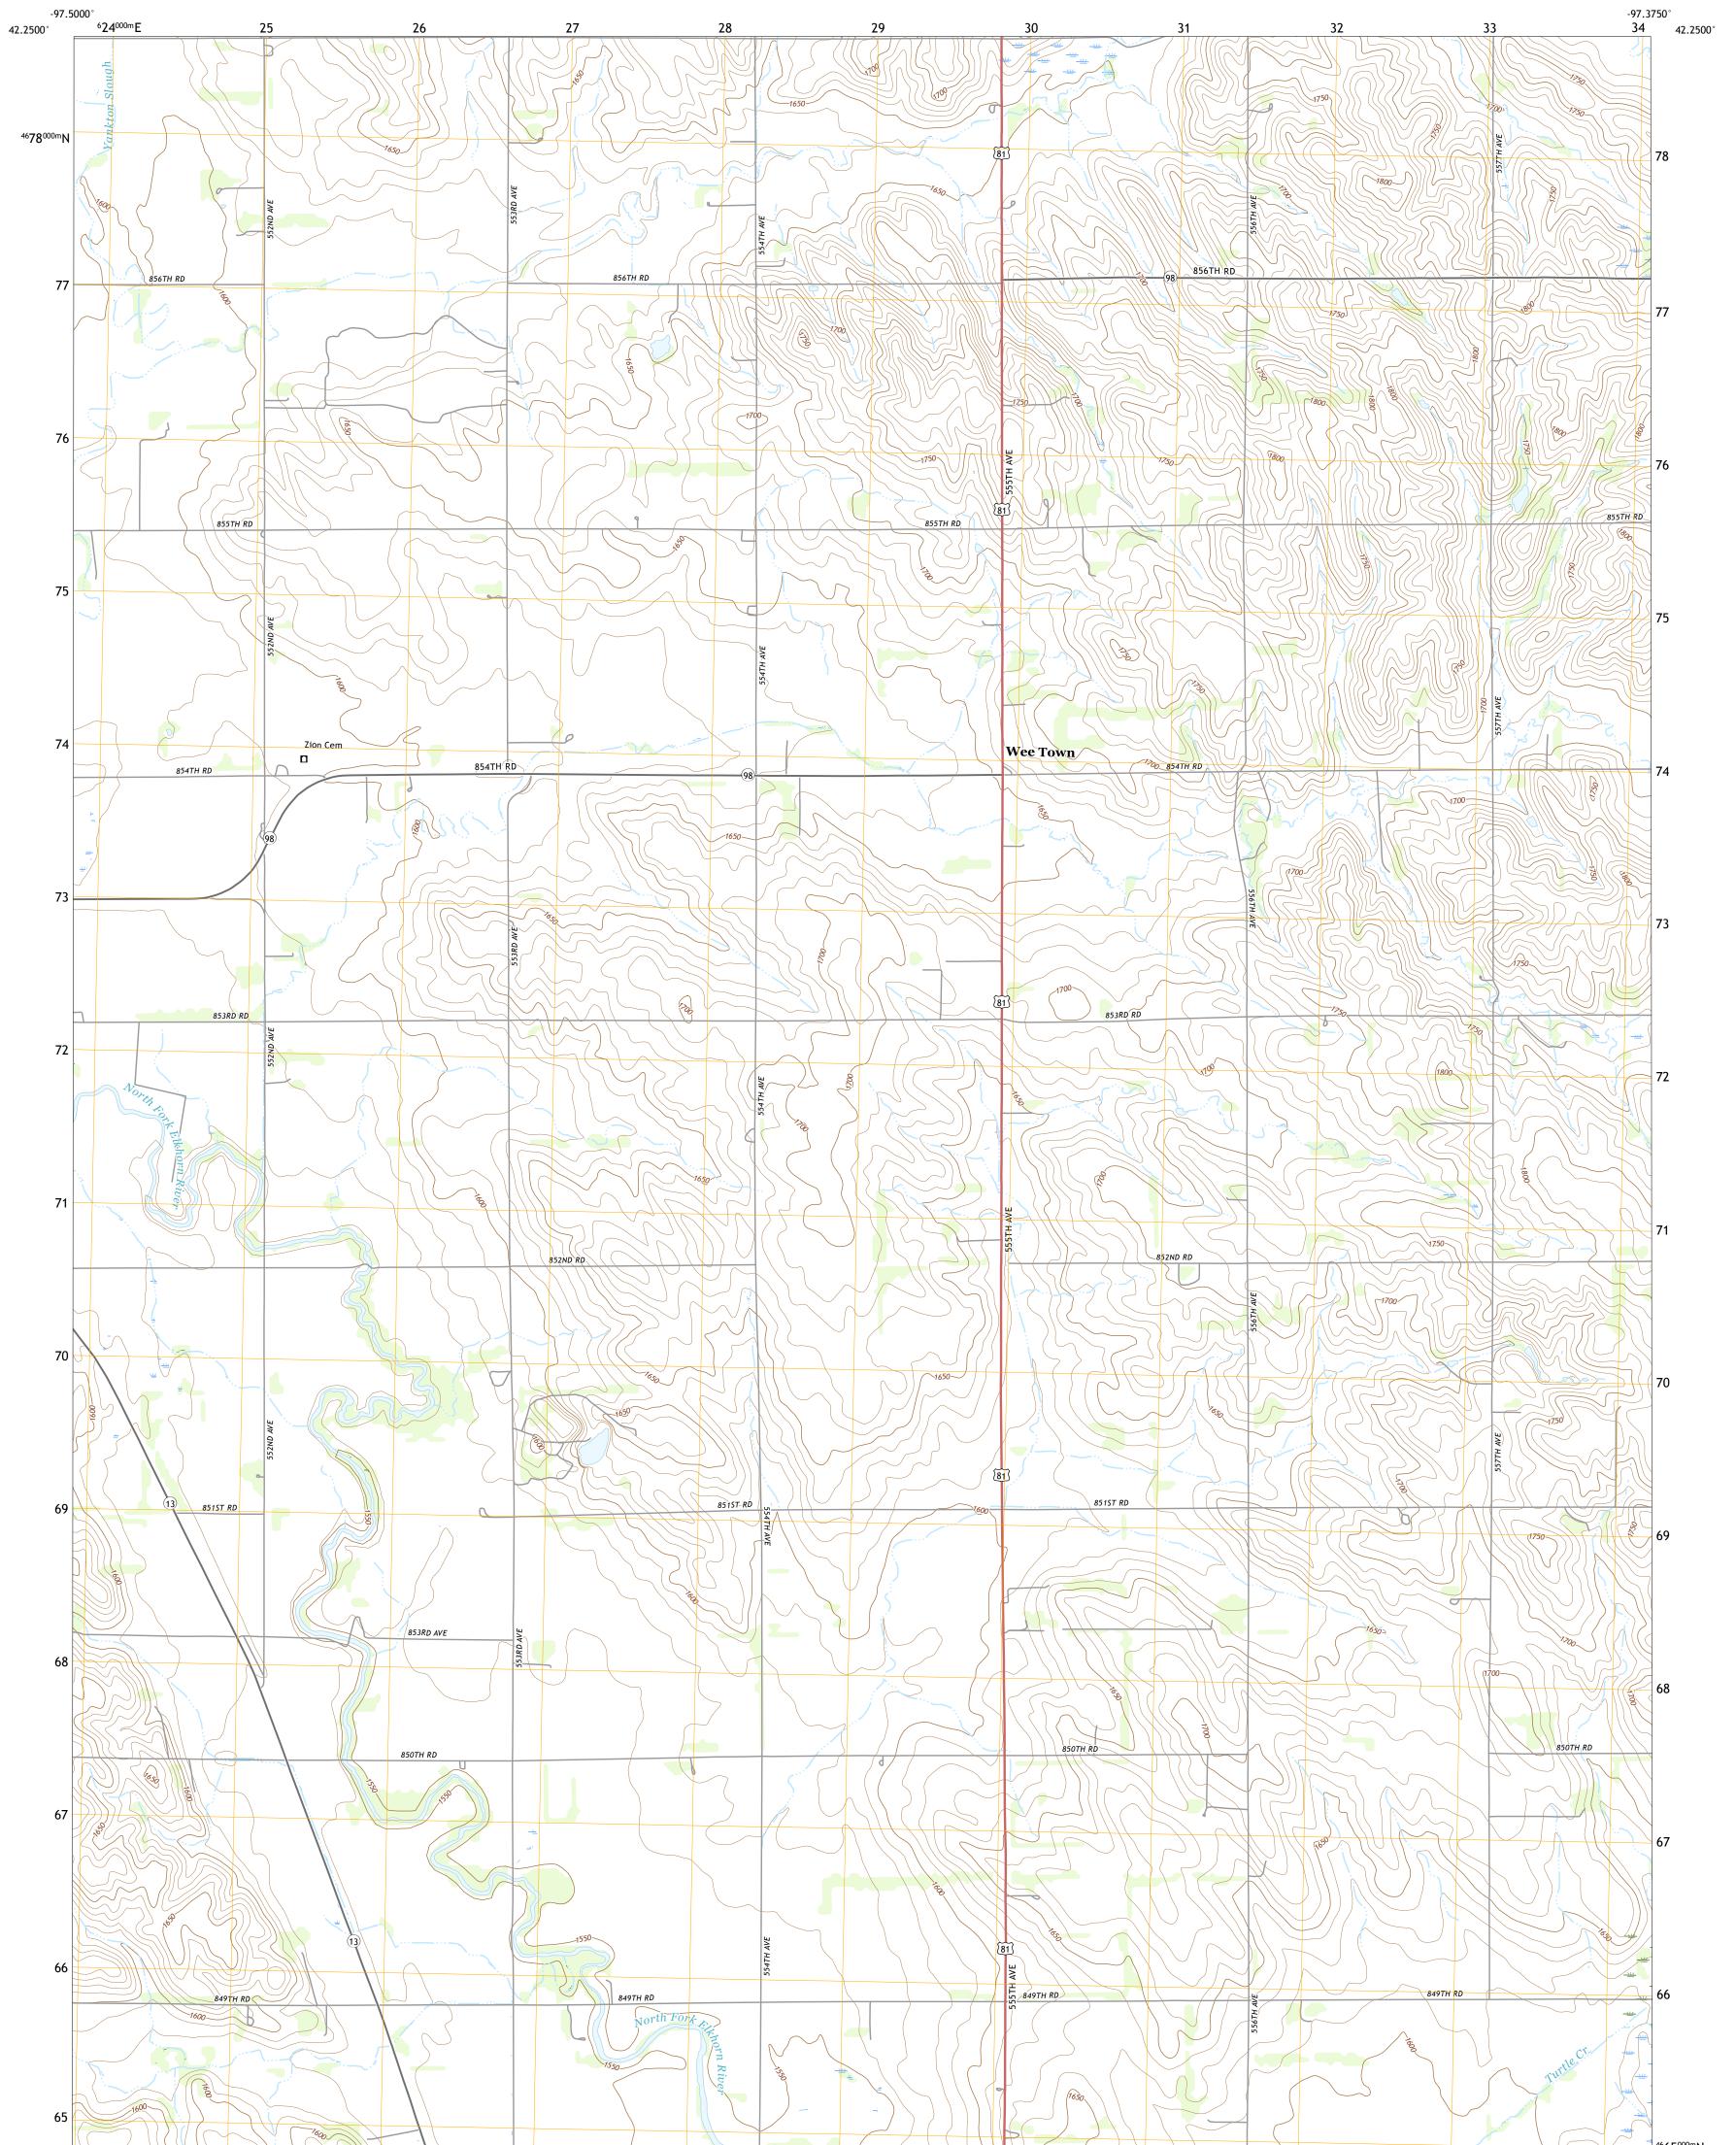

## U.S. DEPARTMENT OF THE INTERIOR U.S. GEOLOGICAL SURVEY

WEE TOWN QUADRANGLE NEBRASKA - PIERCE COUNTY 7.5-MINUTE SERIES

Produced by the United States Geological Survey North American Datum of 1983 (NAD83) World Geodetic System of 1984 (WGS84). Projection and 1 000-meter grid:Universal Transverse Mercator, Zone 14T This map is not a legal document. Boundaries may be generalized for this map scale. Private lands within government reservations may not be shown. Obtain permission before entering private lands.

 Imagery......NAIP, August 2016 - October 2016

 Roads......U.S.
 Census Bureau, 2015

 Names......GNIS, 1979 - 2016

 Hydrography.....National Hydrography Dataset, 2006 - 2016

 Contours.....National Elevation Dataset, 2002

 Boundaries.....Multiple sources; see metadata file 2014 - 2016

 Public Land Survey System......BLM, 2017

 Wetlands.....FWS
 National Wetlands Inventory 1984

ROAD CLASSIFICATION Local Connector Local Road \_\_\_\_ 4WD US Route State Route