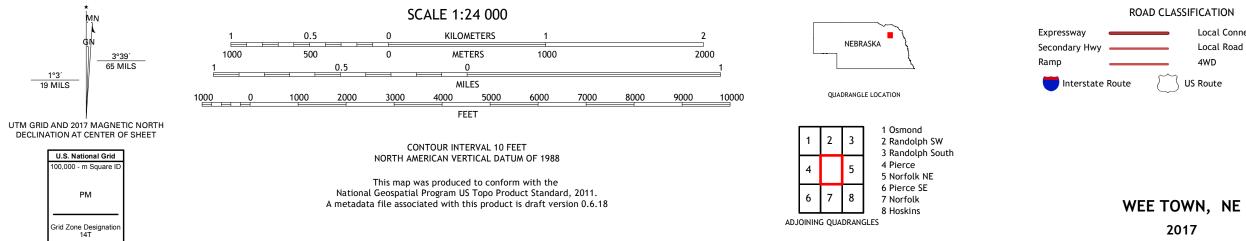

## U.S. DEPARTMENT OF THE INTERIOR U.S. GEOLOGICAL SURVEY

WEE TOWN QUADRANGLE NEBRASKA - PIERCE COUNTY 7.5-MINUTE SERIES

Produced by the United States Geological Survey North American Datum of 1983 (NAD83) World Geodetic System of 1984 (WGS84). Projection and 1 000-meter grid:Universal Transverse Mercator, Zone 14T This map is not a legal document. Boundaries may be generalized for this map scale. Private lands within government reservations may not be shown. Obtain permission before entering private lands.

 Boundaries.....Multiple sources; see metadata file 2014 - 2016

 Public Land Survey System......BLM, 2017

 Wetlands.....FWS
 National Wetlands Inventory 1984

ROAD CLASSIFICATION Local Connector Local Road \_\_\_\_ 4WD US Route State Route