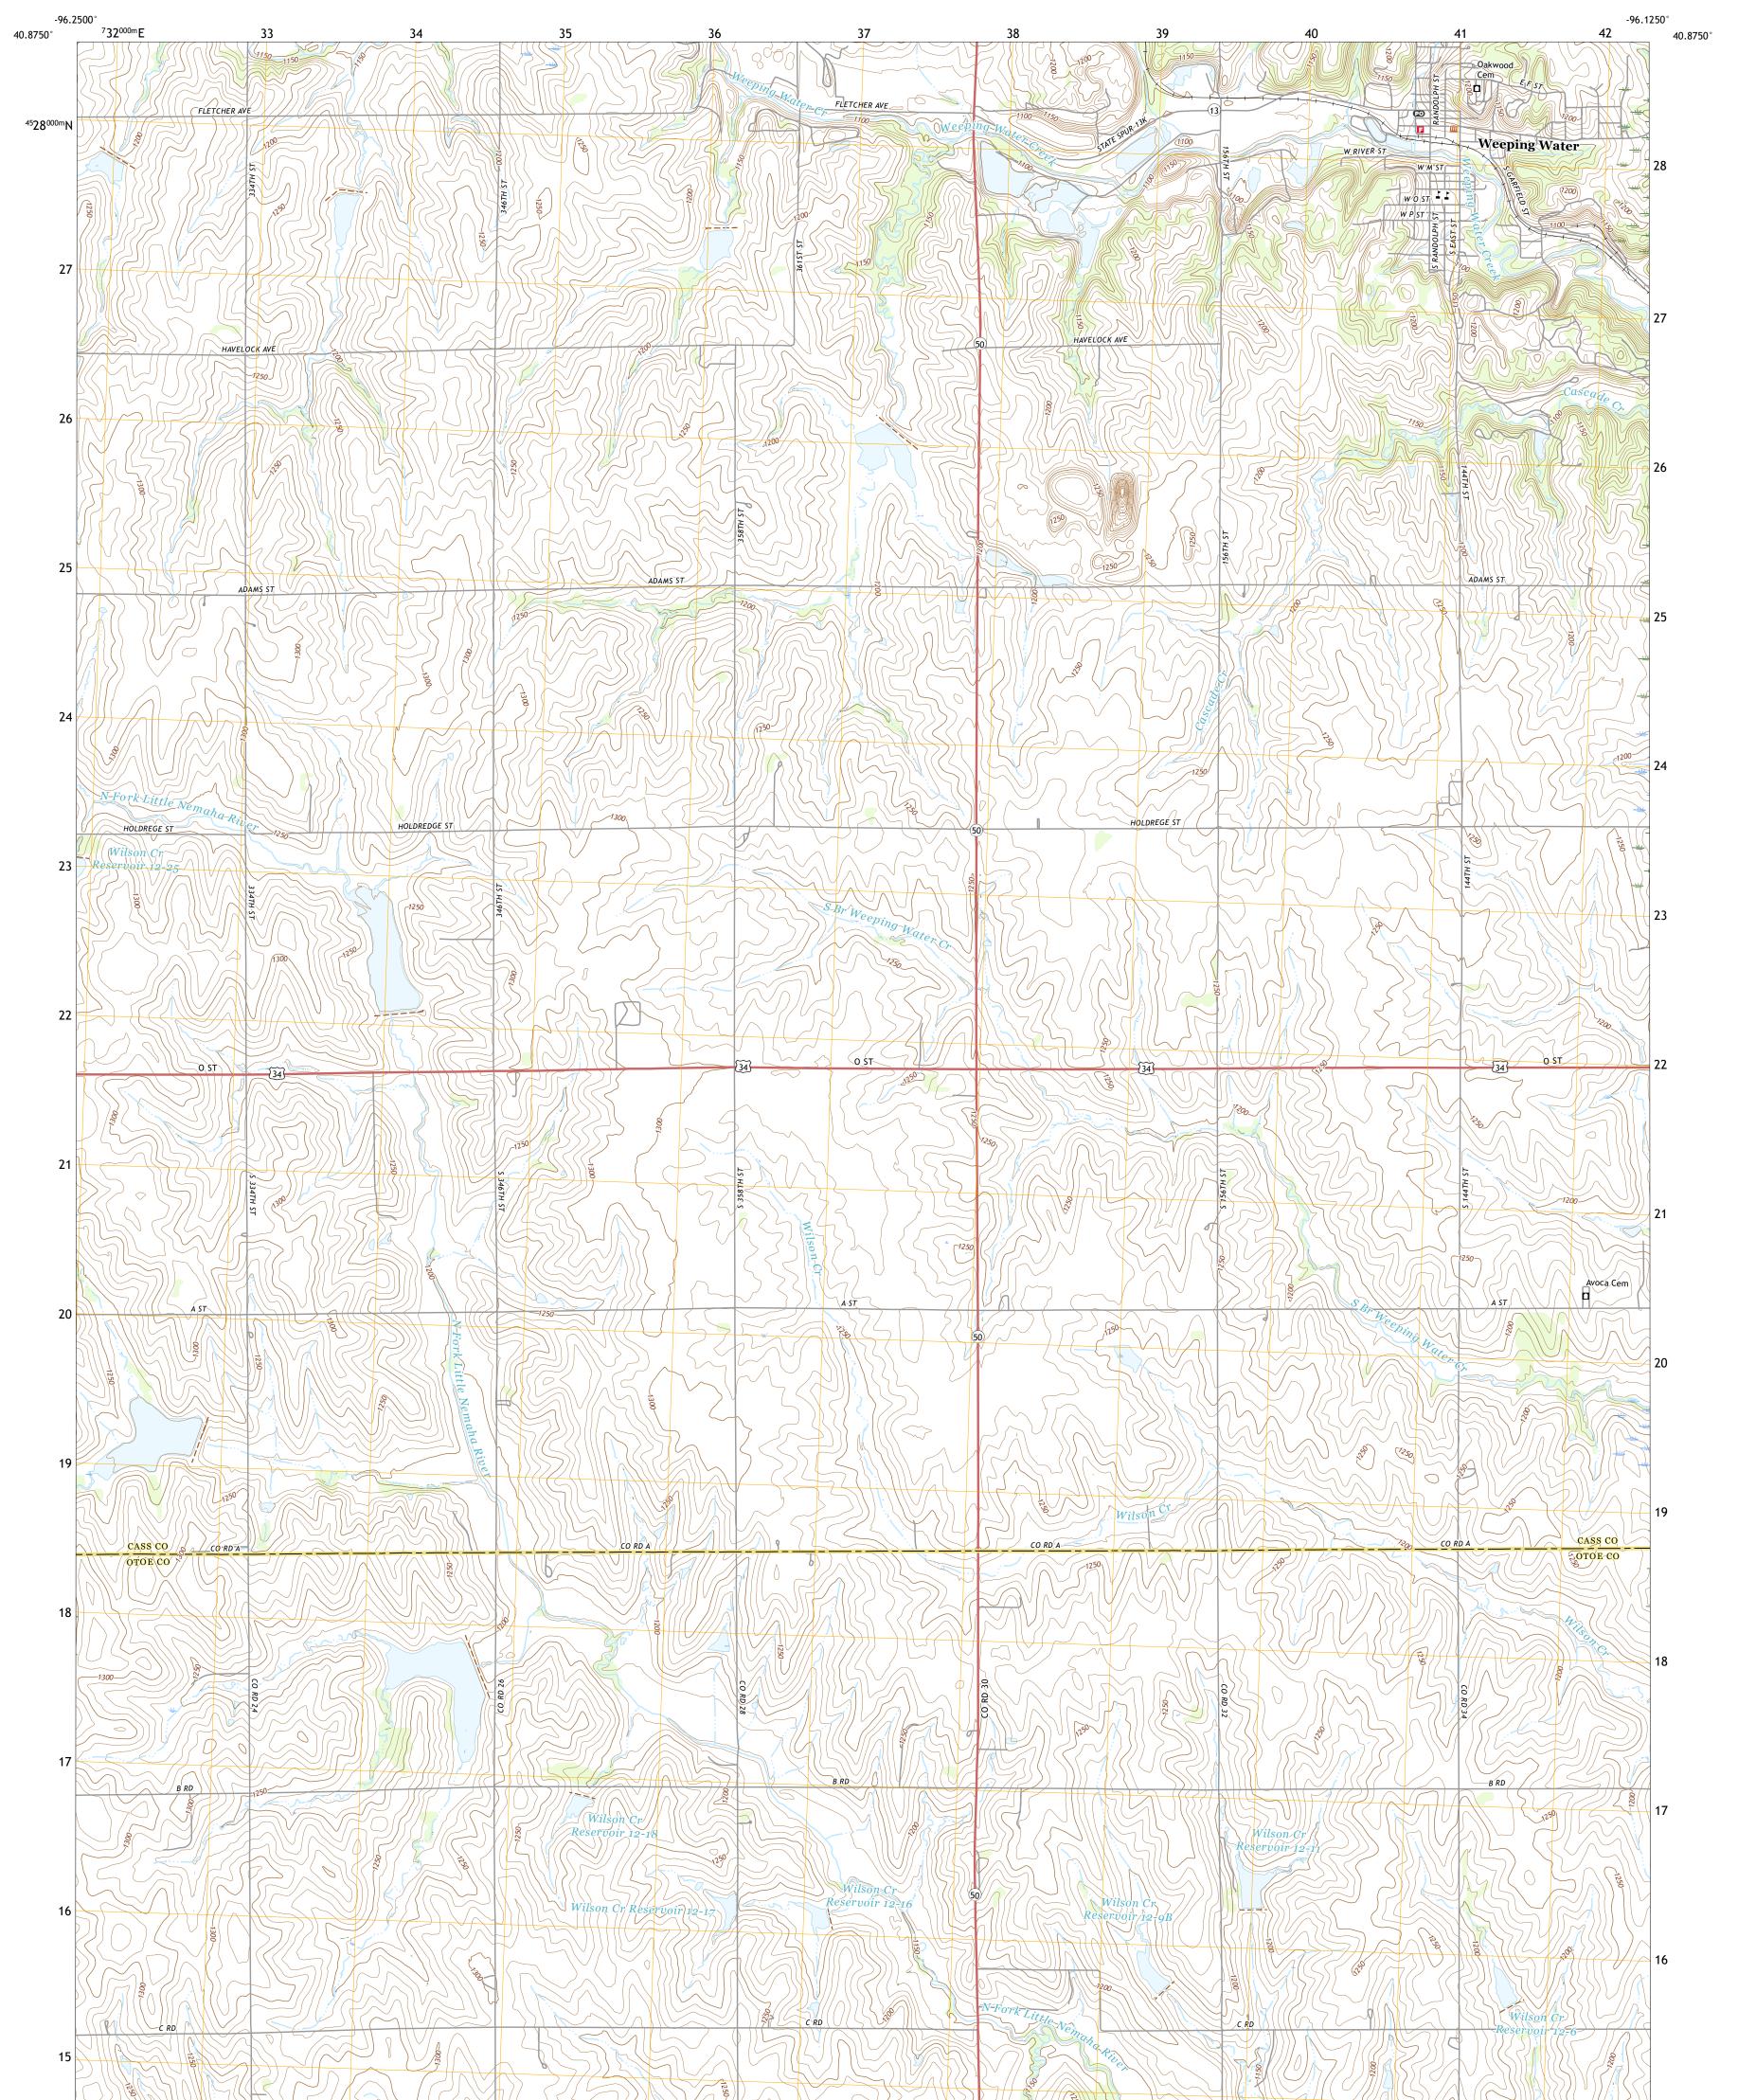

## U.S. DEPARTMENT OF THE INTERIOR U.S. GEOLOGICAL SURVEY

WEEPING WATER QUADRANGLE NEBRASKA 7.5-MINUTE SERIES

Produced by the United States Geological Survey North American Datum of 1983 (NAD83) World Geodetic System of 1984 (WGS84). Projection and 1 000-meter grid:Universal Transverse Mercator, Zone 14T This map is not a legal document. Boundaries may be generalized for this map scale. Private lands within government reservations may not be shown. Obtain permission before entering private lands.

 Imagery......NAIP, July 2020 - July 2020

 Roads......NAIP, July 2020 - July 2020

 Roads......Naional Bureau, 2015

 Names......GNIS, 1979 - 2020

 Hydrography......GNIS, 1979 - 2020

 Hydrography......National Hydrography Dataset, 2004 - 2018

 Contours......National Elevation Dataset, 2021

 Boundaries......Multiple sources; see metadata file 2018 - 2019

 Public Land Survey System.......BLM, 2020

 Wetlands......FWS National Wetlands Inventory Not Available