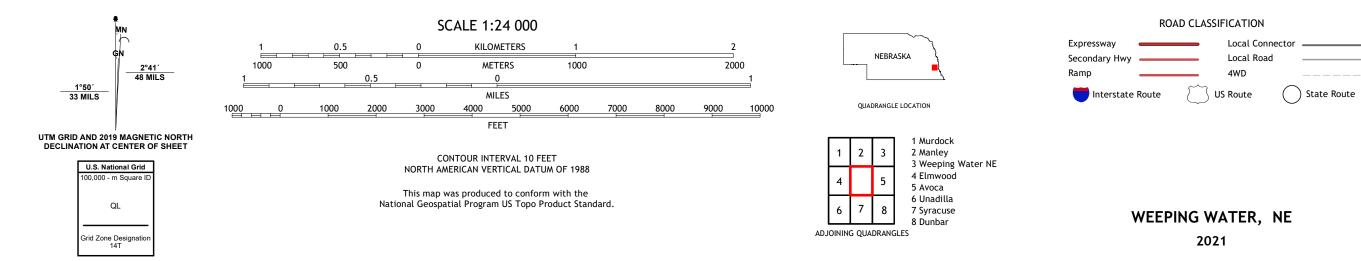

## U.S. DEPARTMENT OF THE INTERIOR U.S. GEOLOGICAL SURVEY

WEEPING WATER QUADRANGLE NEBRASKA 7.5-MINUTE SERIES

Produced by the United States Geological Survey North American Datum of 1983 (NAD83) World Geodetic System of 1984 (WGS84). Projection and 1 000-meter grid:Universal Transverse Mercator, Zone 14T This map is not a legal document. Boundaries may be generalized for this map scale. Private lands within government reservations may not be shown. Obtain permission before entering private lands.