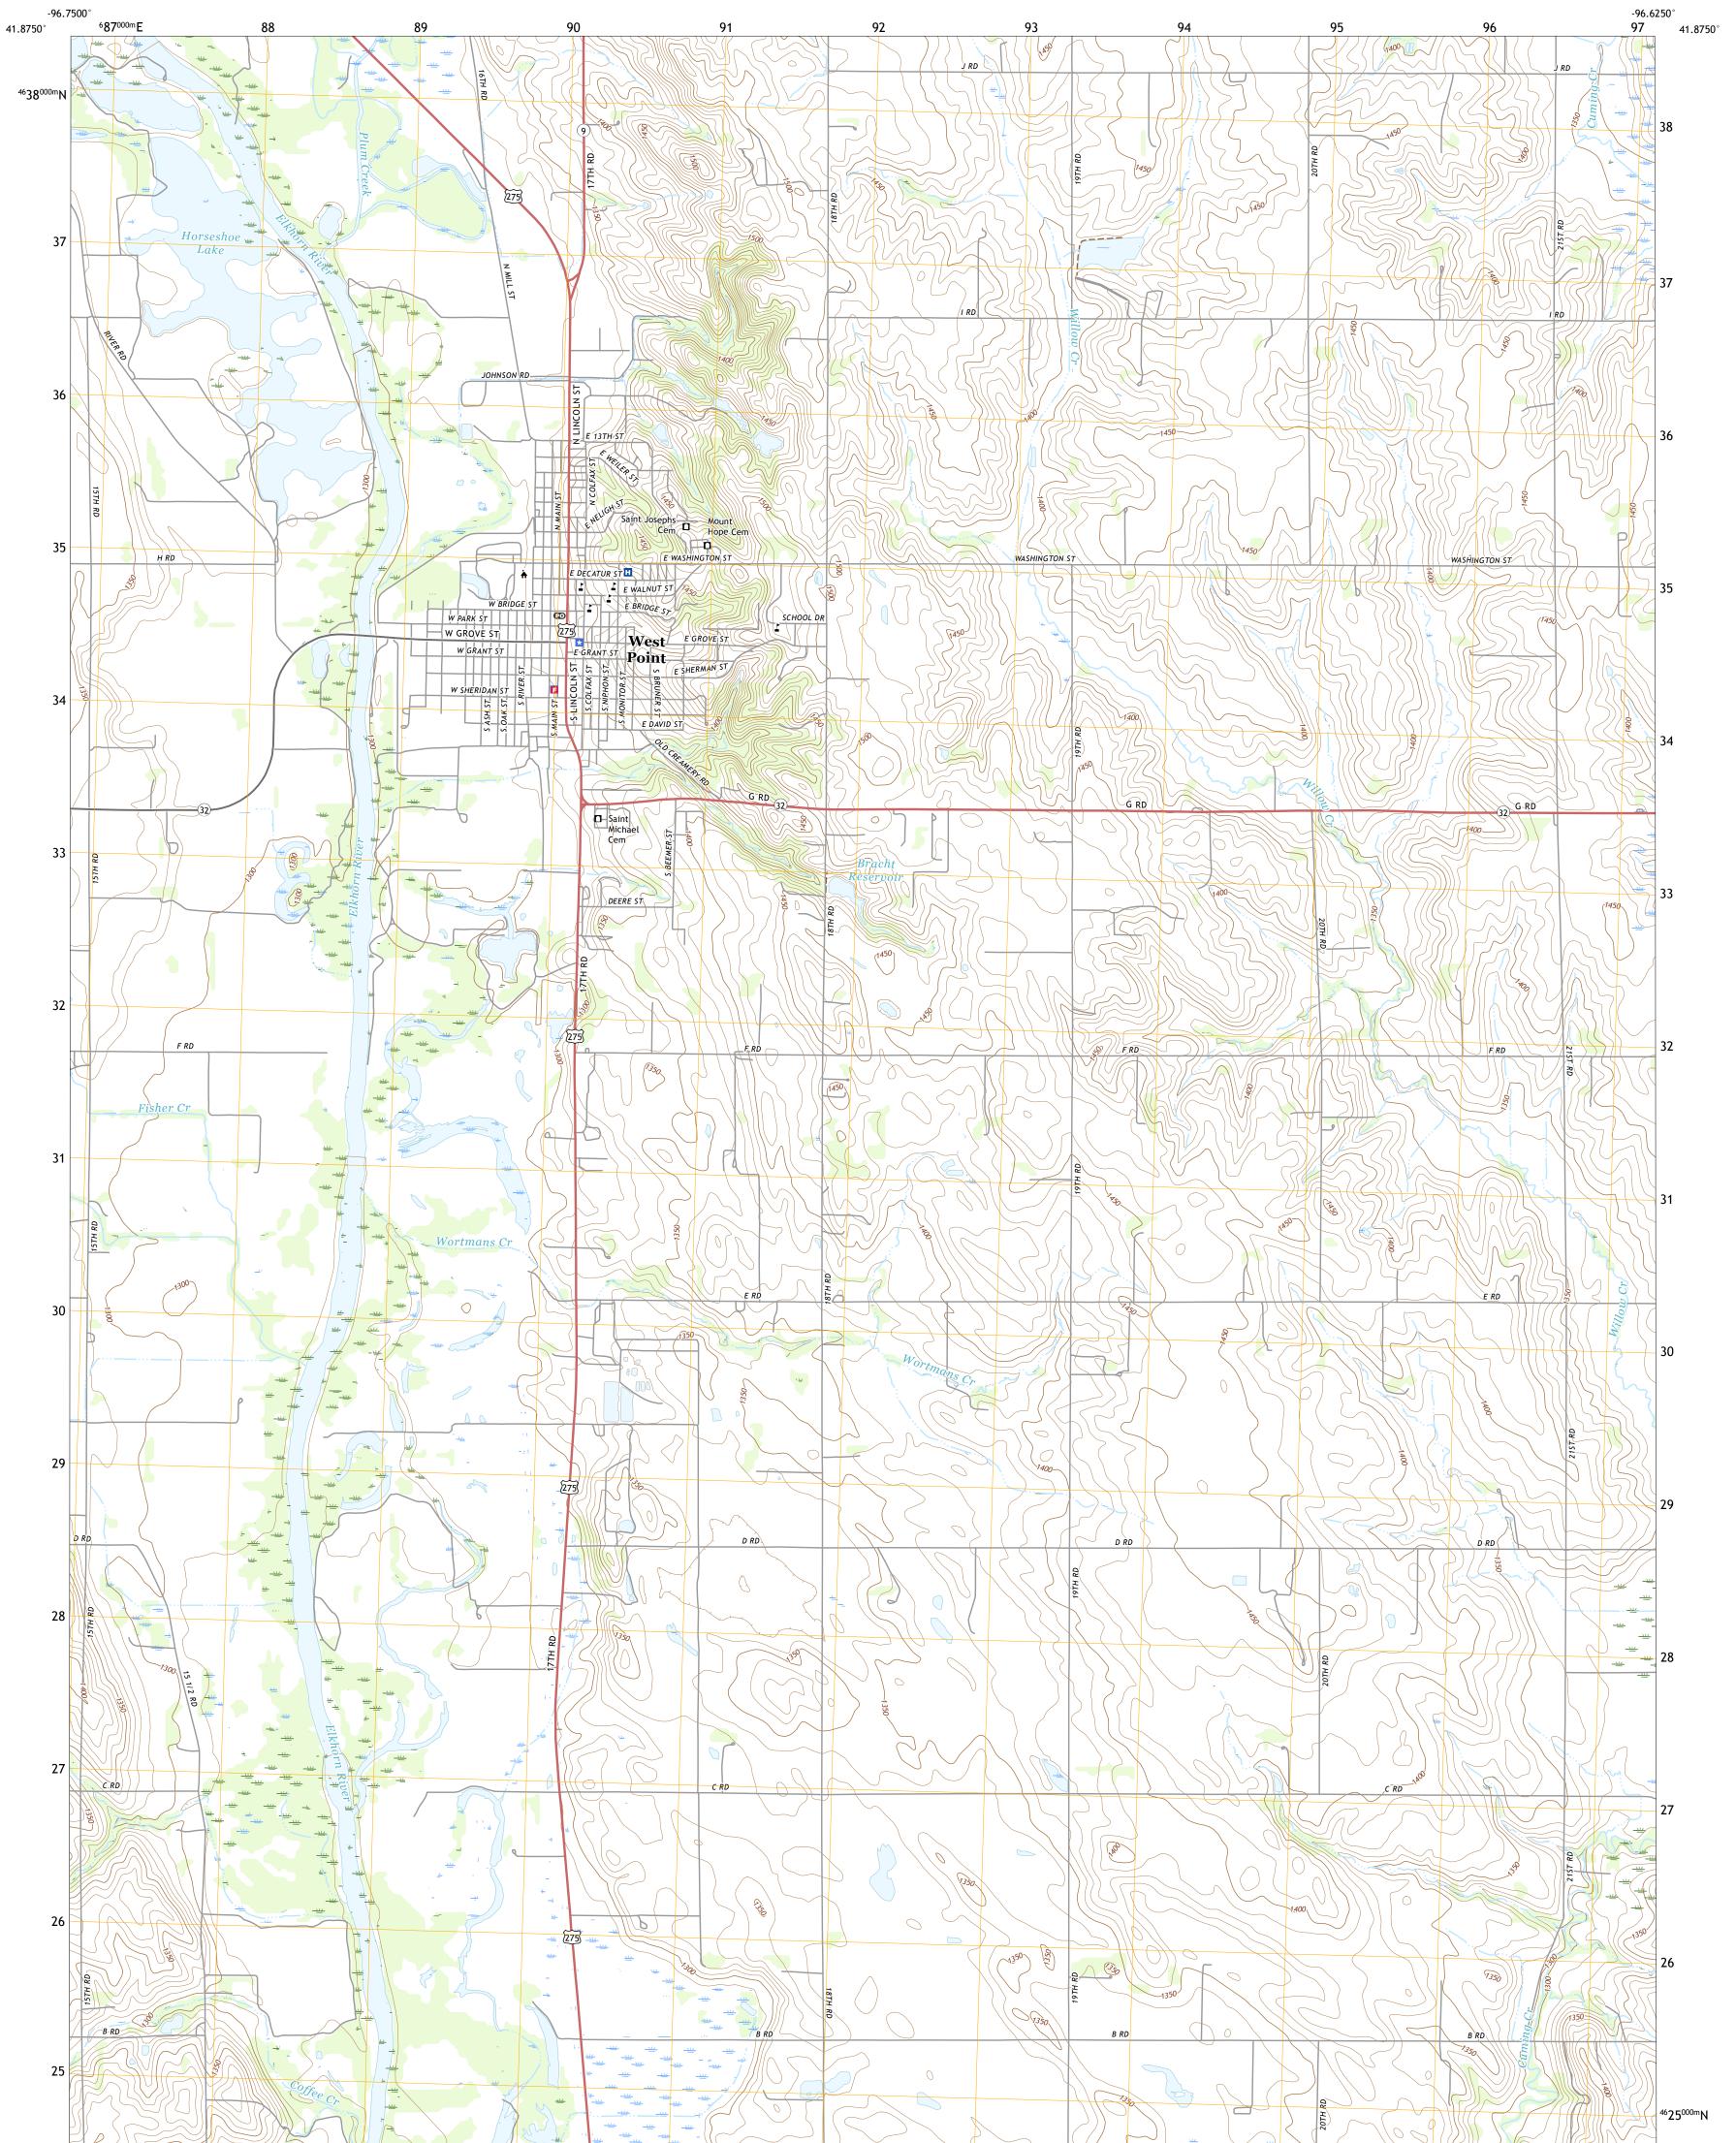

## U.S. DEPARTMENT OF THE INTERIOR U.S. GEOLOGICAL SURVEY

WEST POINT QUADRANGLE NEBRASKA - CUMING COUNTY 7.5-MINUTE SERIES

Produced by the United States Geological Survey North American Datum of 1983 (NAD83) World Geodetic System of 1984 (WGS84). Projection and 1 000-meter grid:Universal Transverse Mercator, Zone 14T This map is not a legal document. Boundaries may be generalized for this map scale. Private lands within government reservations may not be shown. Obtain permission before entering private lands.

Imagery.... Roads..... Names..... ......NAIP, August 2016 - October 2016 U.S. Census Bureau, 2015 ......GNIS, 1979 - 2017 Names.......GNN, 1979 - 2017 Hydrography.....GNN, 1979 - 2017 Contours.....National Hydrography Dataset, 2002 - 2016 Contours.....National Elevation Dataset, 2002 Boundaries......Multiple sources; see metadata file 2014 - 2016 Public Land Survey System.......BLM, 2017 Wetlands......FWS National Wetlands Inventory 1981