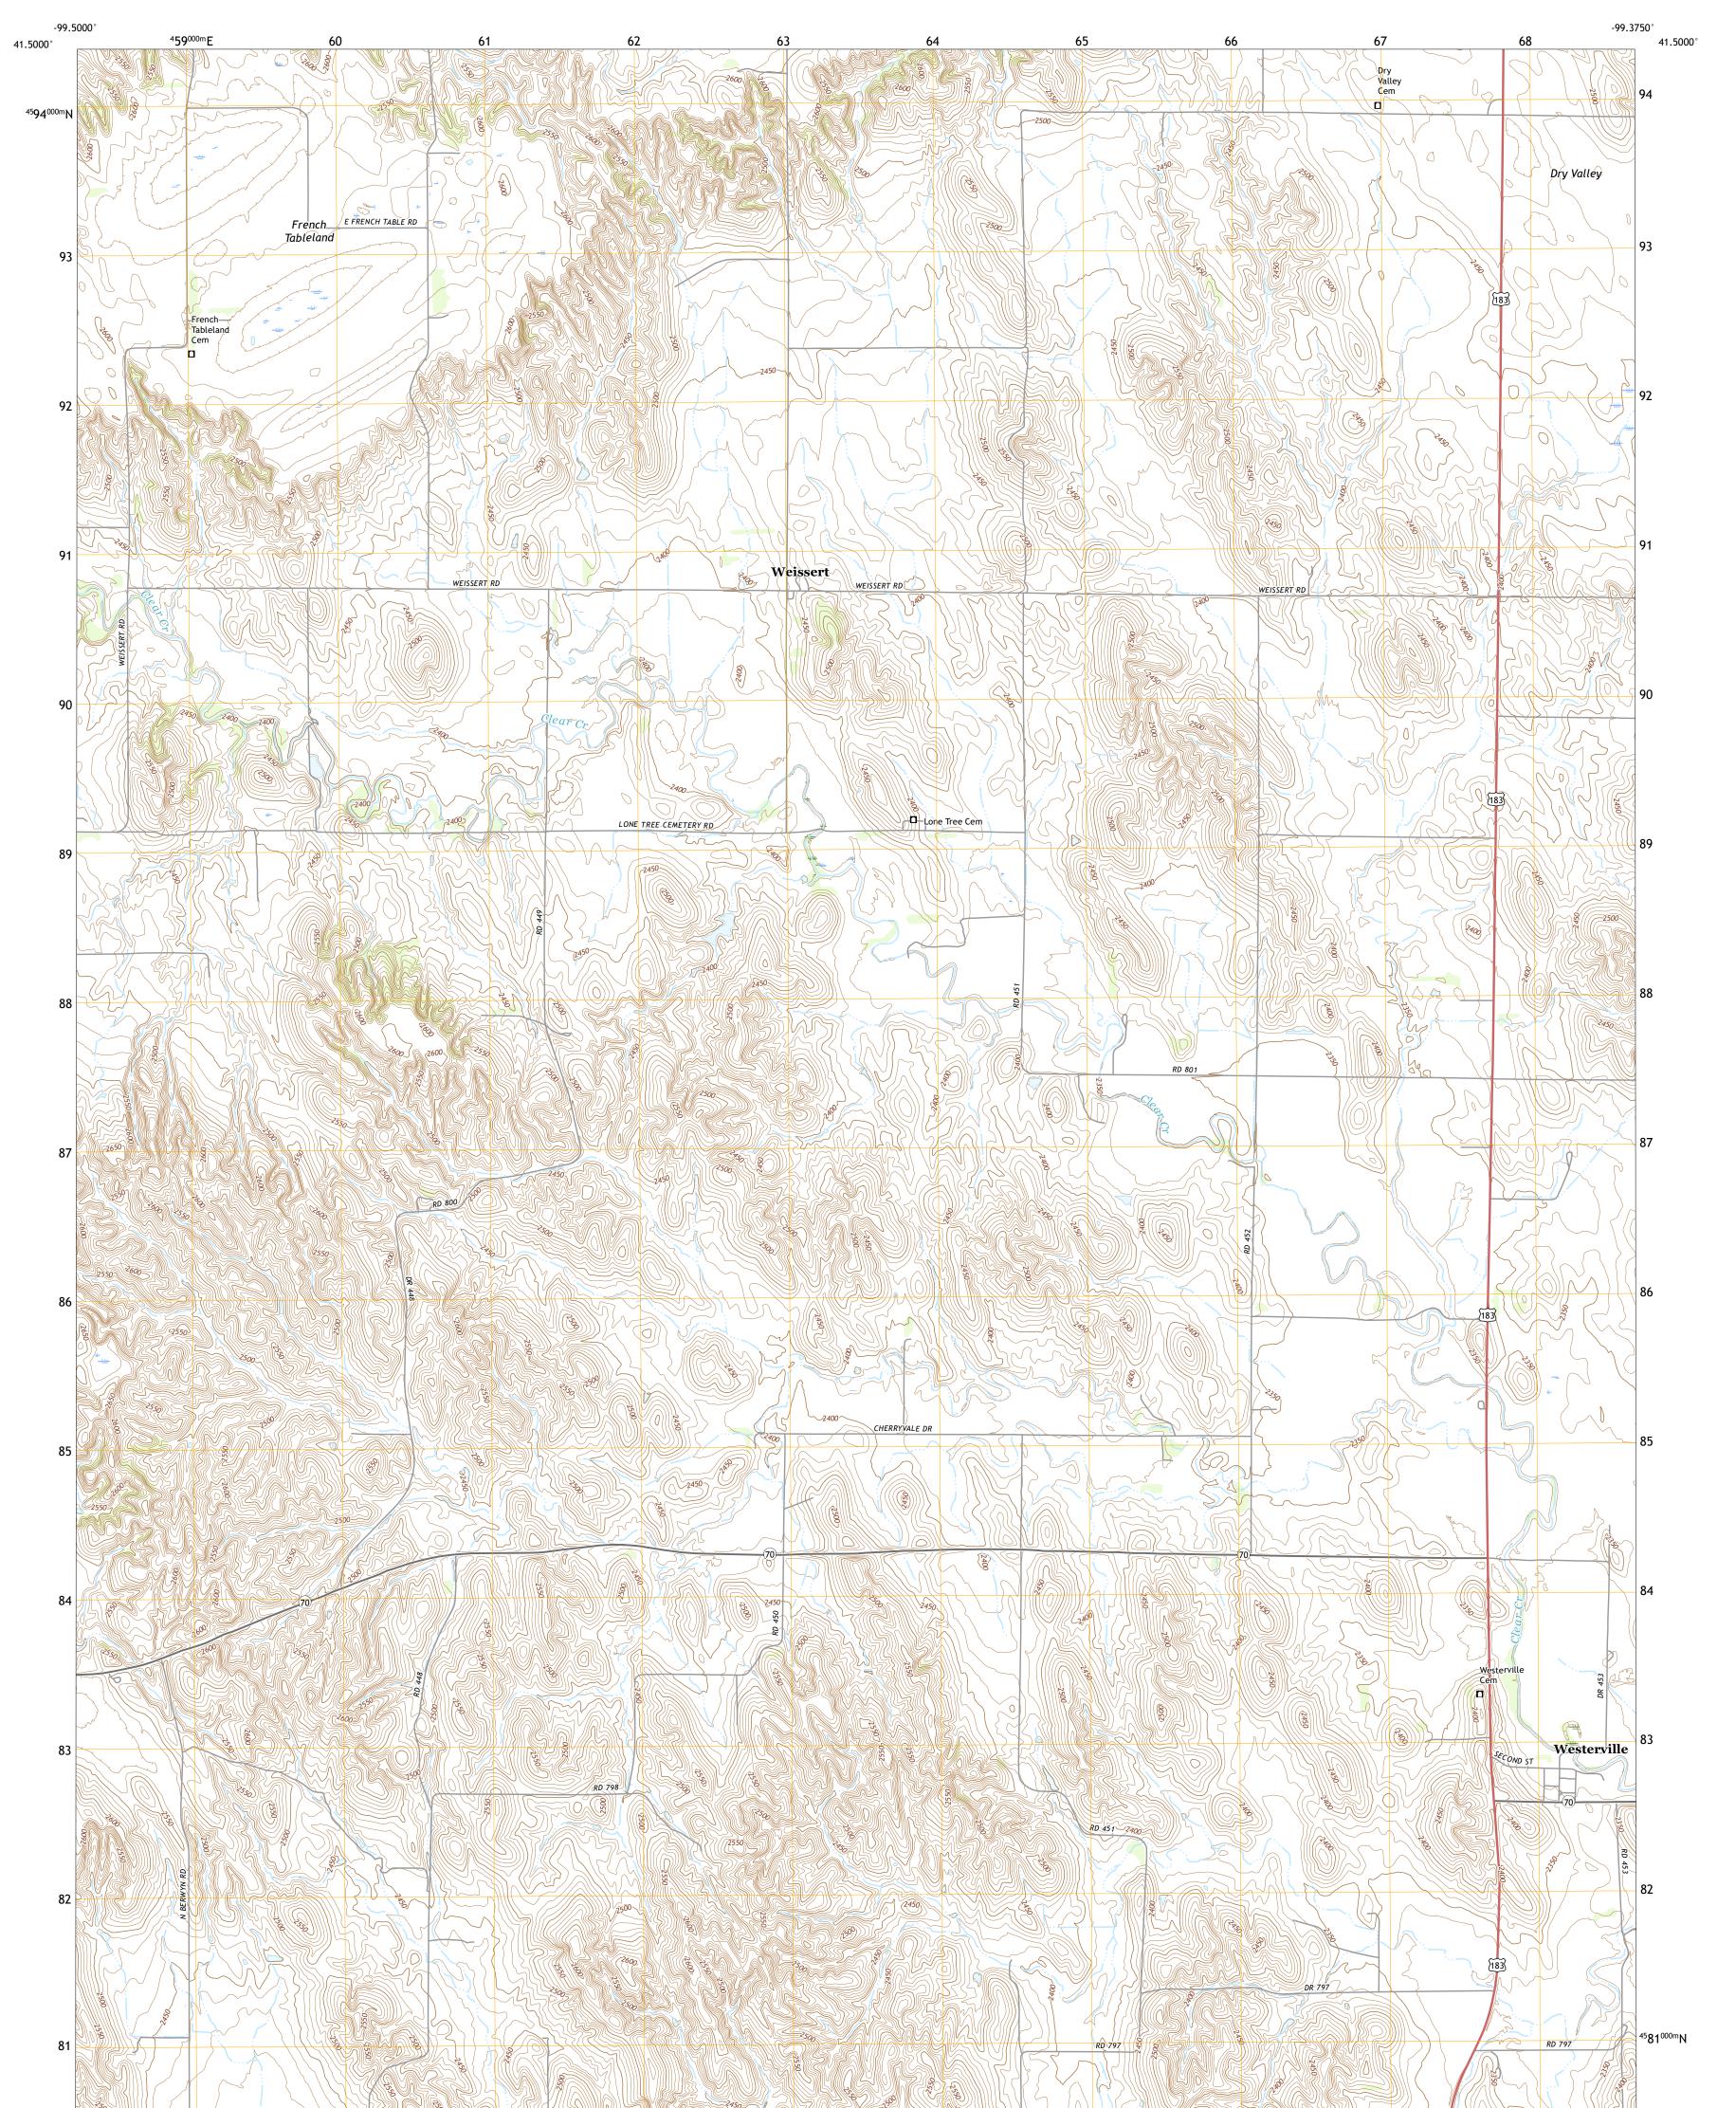

## U.S. DEPARTMENT OF THE INTERIOR U.S. GEOLOGICAL SURVEY

WESTERVILLE QUADRANGLE NEBRASKA - CUSTER COUNTY 7.5-MINUTE SERIES

Produced by the United States Geological Survey North American Datum of 1983 (NAD83) World Geodetic System of 1984 (WGS84). Projection and 1 000-meter grid:Universal Transverse Mercator, Zone 14T This map is not a legal document. Boundaries may be generalized for this map scale. Private lands within government reservations may not be shown. Obtain permission before entering private lands.