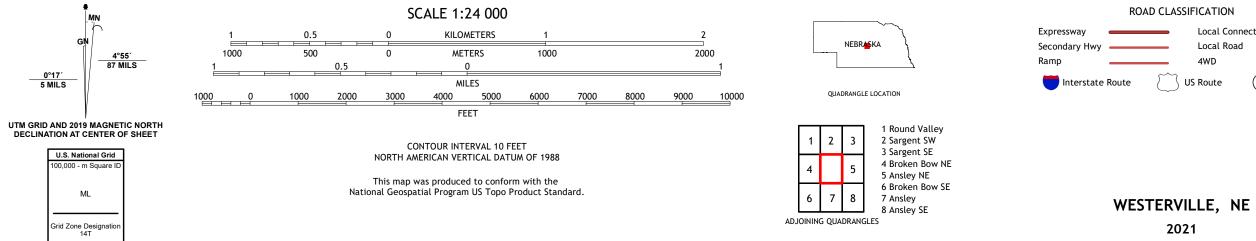

## U.S. DEPARTMENT OF THE INTERIOR U.S. GEOLOGICAL SURVEY

WESTERVILLE QUADRANGLE NEBRASKA - CUSTER COUNTY 7.5-MINUTE SERIES

Produced by the United States Geological Survey North American Datum of 1983 (NAD83) World Geodetic System of 1984 (WGS84). Projection and 1 000-meter grid:Universal Transverse Mercator, Zone 14T This map is not a legal document. Boundaries may be generalized for this map scale. Private lands within government reservations may not be shown. Obtain permission before entering private lands.

Imagery......NAIP, August 2020 - August 2020 Roads......U.S. Census Bureau, 2015 Names......GNIS, 1979 - 2020 Hydrography......GNIS, 1979 - 2020 Hydrography......National Hydrography Dataset, 2007 - 2019 Contours.....National Elevation Dataset, 2018 Boundaries.....Multiple sources; see metadata file 2018 - 2019 Public Land Survey System.....BLM, 2020 Wetlands......BLM, 2020