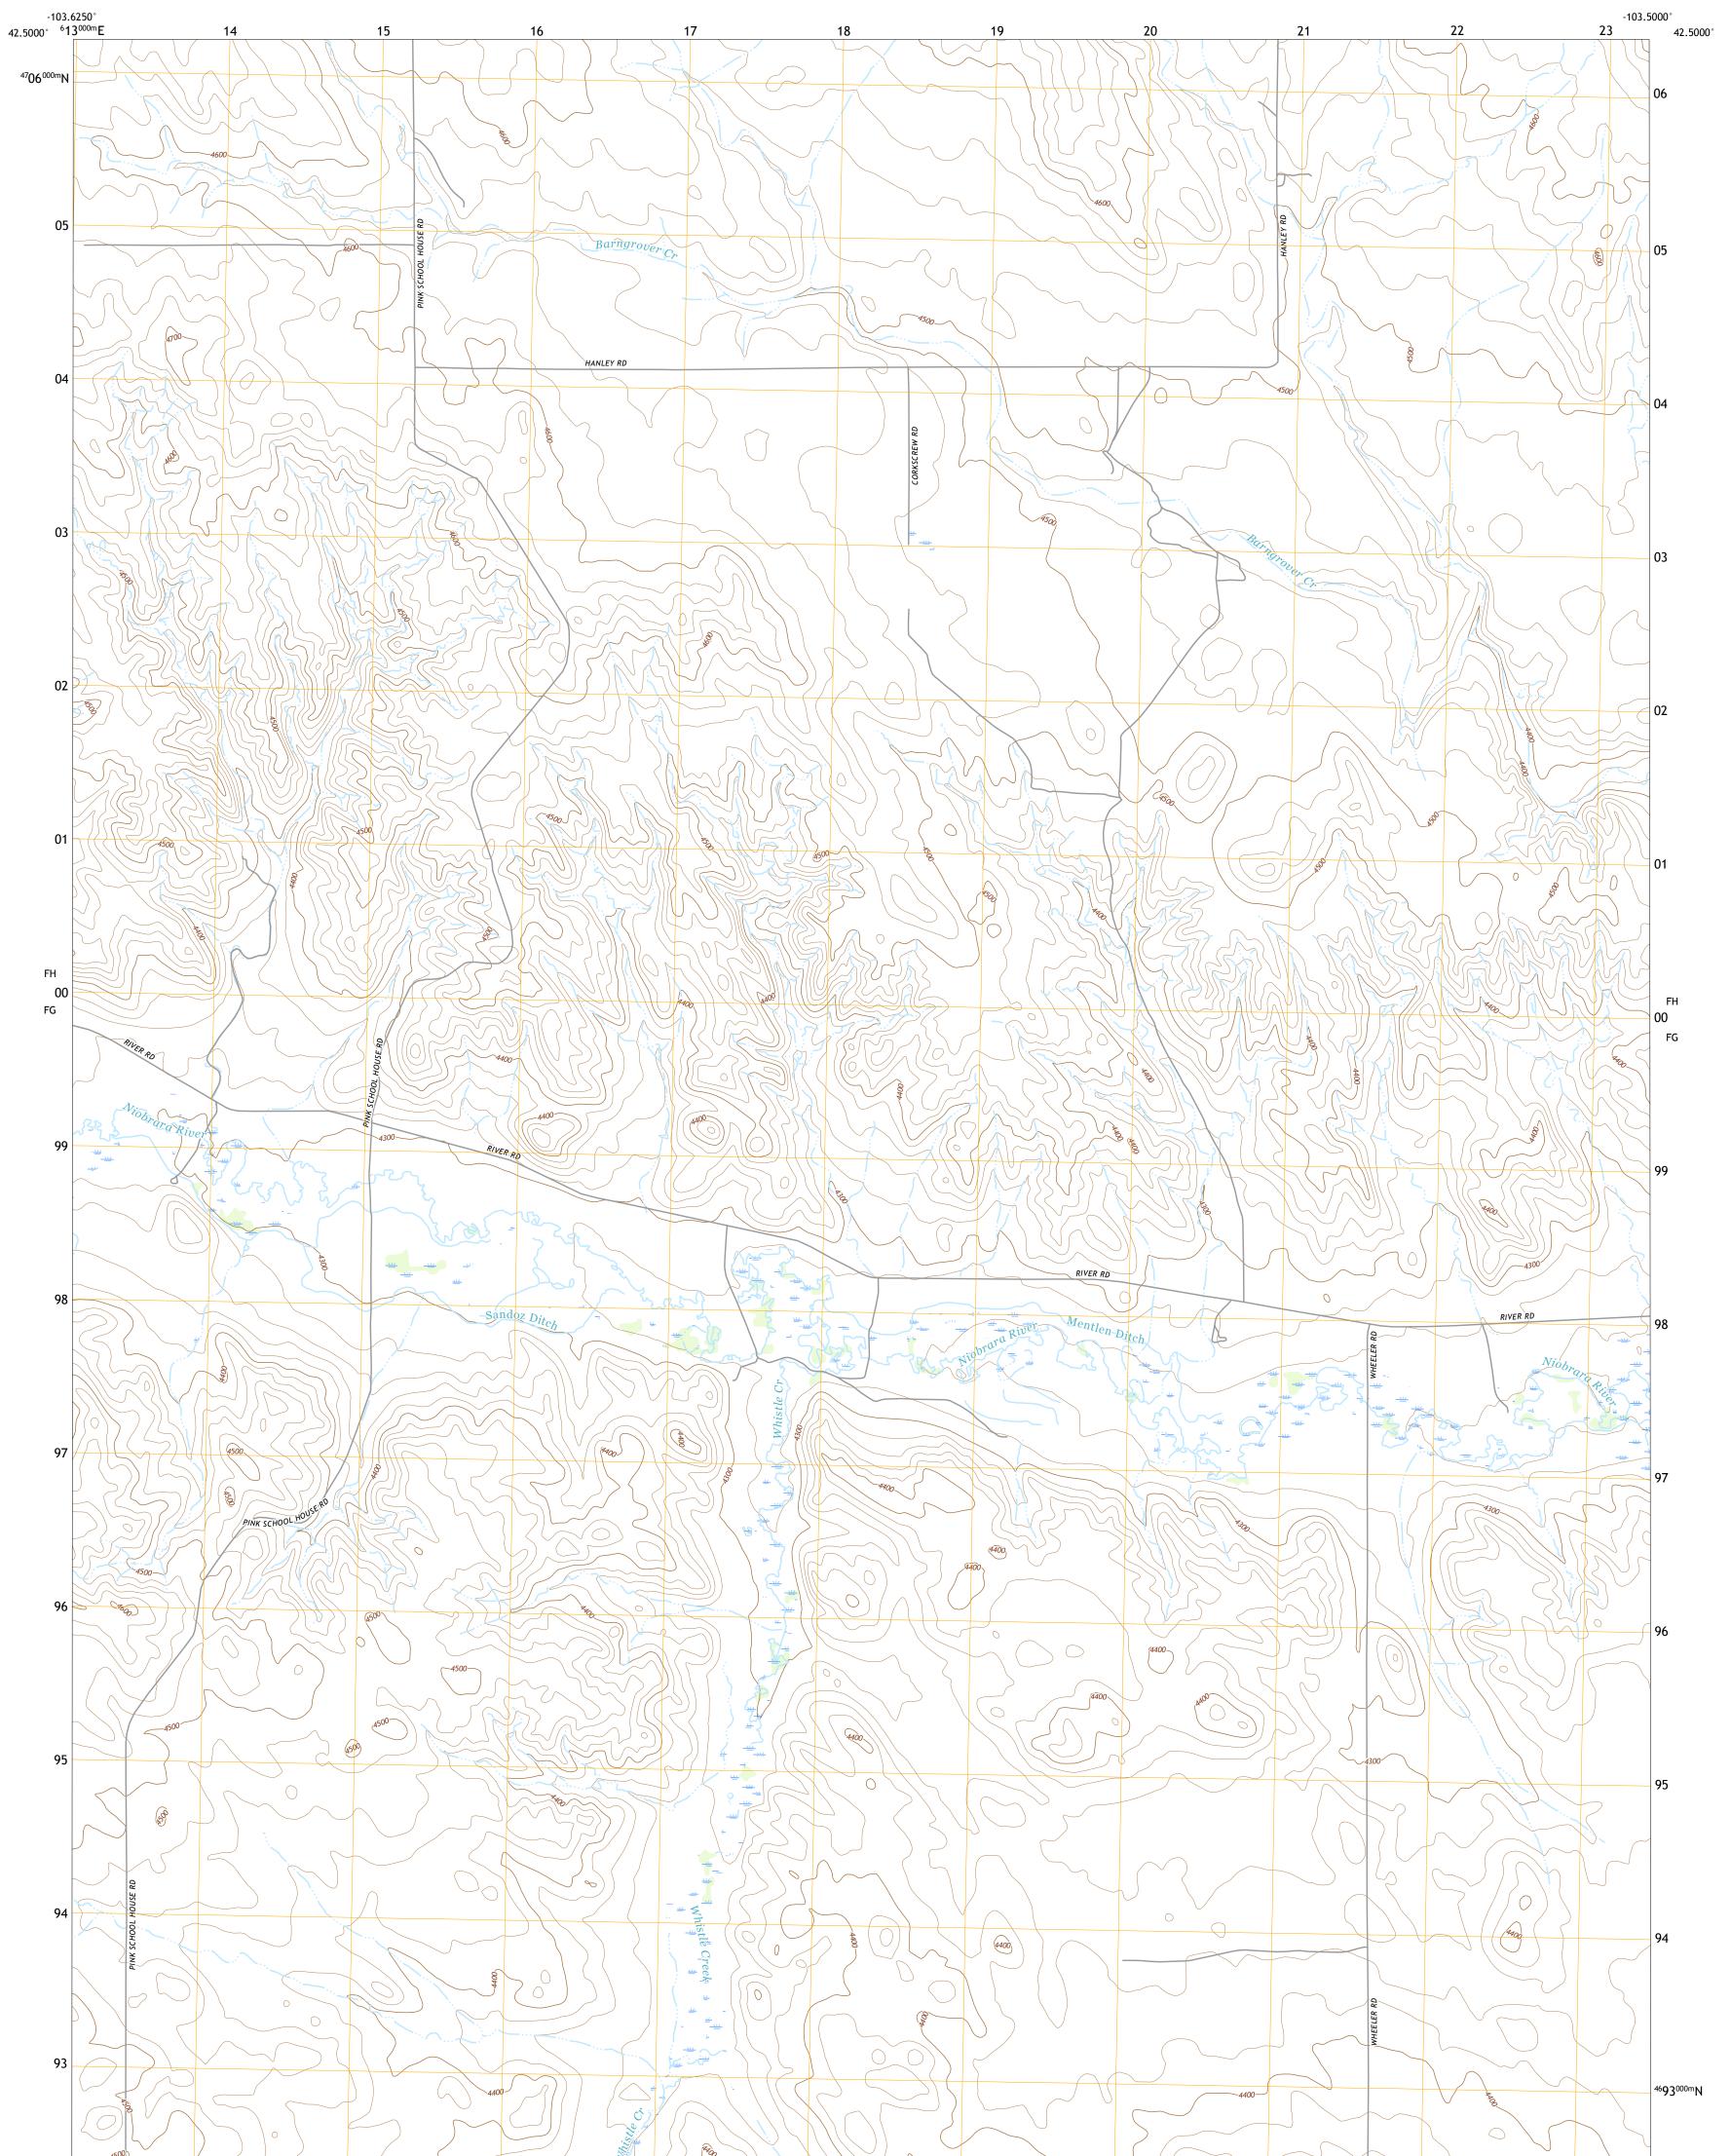

WHISTLE CREEK NE QUADRANGLE NEBRASKA - SIOUX COUNTY 7.5-MINUTE SERIES

Produced by the United States Geological Survey North American Datum of 1983 (NAD83) World Geodetic System of 1984 (WGS84). Projection and 1 000-meter grid:Universal Transverse Mercator, Zone 13T This map is not a legal document. Boundaries may be generalized for this map scale. Private lands within government reservations may not be shown. Obtain permission before entering private lands.

Imagery.... Roads..... Names..... ......NAIP, September 2016 - October 2016 U.S. Census Bureau, 2015 .....GNIS, Not Available 

\_\_\_\_